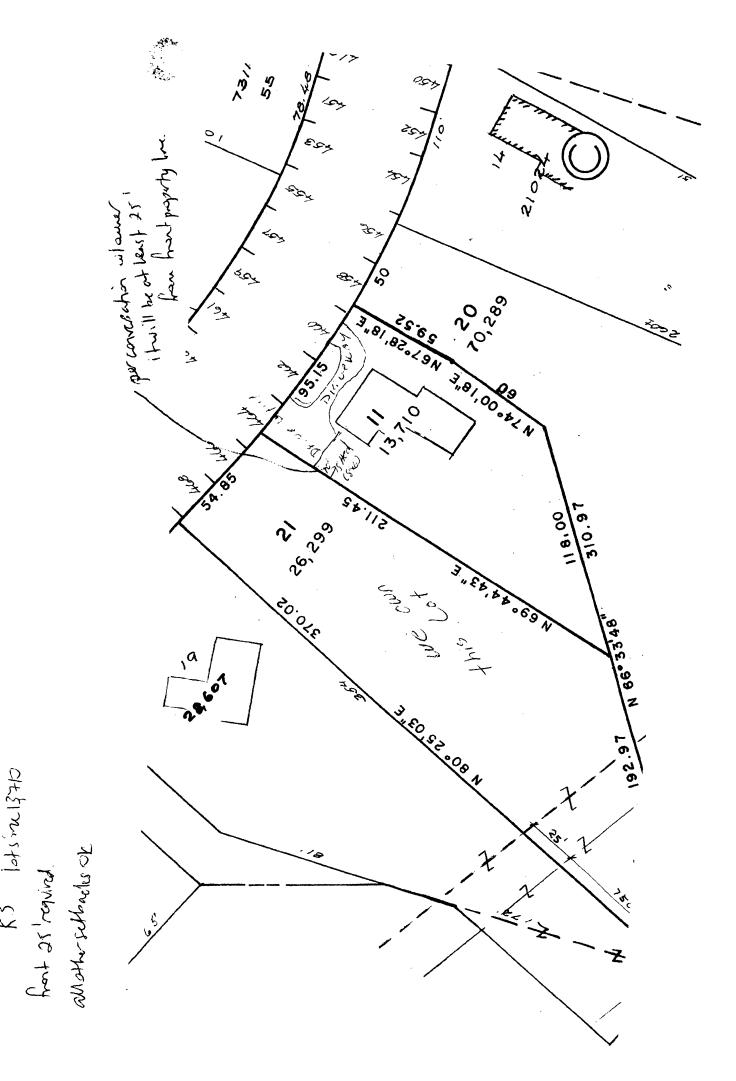

| Location/Address of Construction: 462                                  | CapisieSt Partla                     | 1 d, 11/2 001102   |
|------------------------------------------------------------------------|--------------------------------------|--------------------|
| Total Square Footage of Proposed Structure                             | Square Footage of Lot                | ,                  |
| 48 og FF (8'x6')<br>Tax Assessor's Chart, Block & Lot                  | 13,710. 59.                          | ft.                |
| Tax Assessor's Chart, Block & Lot                                      | Owner:                               | Telephone:         |
| Chart# Block# Lot#                                                     | Walter ist Milligan                  | 204-761-1826       |
| 259 C-CII OCI                                                          |                                      |                    |
| Lessee/Buyer's Name (If Applicable)                                    | Applicant name, address & telephone: | Cost Of            |
|                                                                        |                                      | Work: \$ 1, 071.61 |
|                                                                        |                                      | Fee: \$            |
| NAJ                                                                    | NA                                   | 1 cc. •            |
| ,                                                                      |                                      | C of O Fee: \$     |
| Current Specific use:<br>_ au-1?                                       |                                      |                    |
| If vacant, what was the previous use?                                  | <i>k</i> ′//                         |                    |
| Proposed Specific use: <u>Stled</u>                                    |                                      |                    |
| Project description: 8 x 6 510, age                                    | ched installed on C                  | inder Blocks -     |
|                                                                        |                                      |                    |
|                                                                        |                                      |                    |
| inchalles les mont                                                     |                                      |                    |
| <u>installer (co. juanit</u><br>Convector's name, address & telephone: | HEDSUSH AT SUG. 616.                 | 2155               |
|                                                                        |                                      |                    |
| Who should we contact when the permit is real Mailing address:         | dy: PG+ + WAIter Millig              | an'                |
| Mailing address:                                                       | Phone: <u>76-1-1826</u>              |                    |
|                                                                        | 462 Capisic St. J                    | ortland, VDE       |
|                                                                        | 04102 -                              |                    |