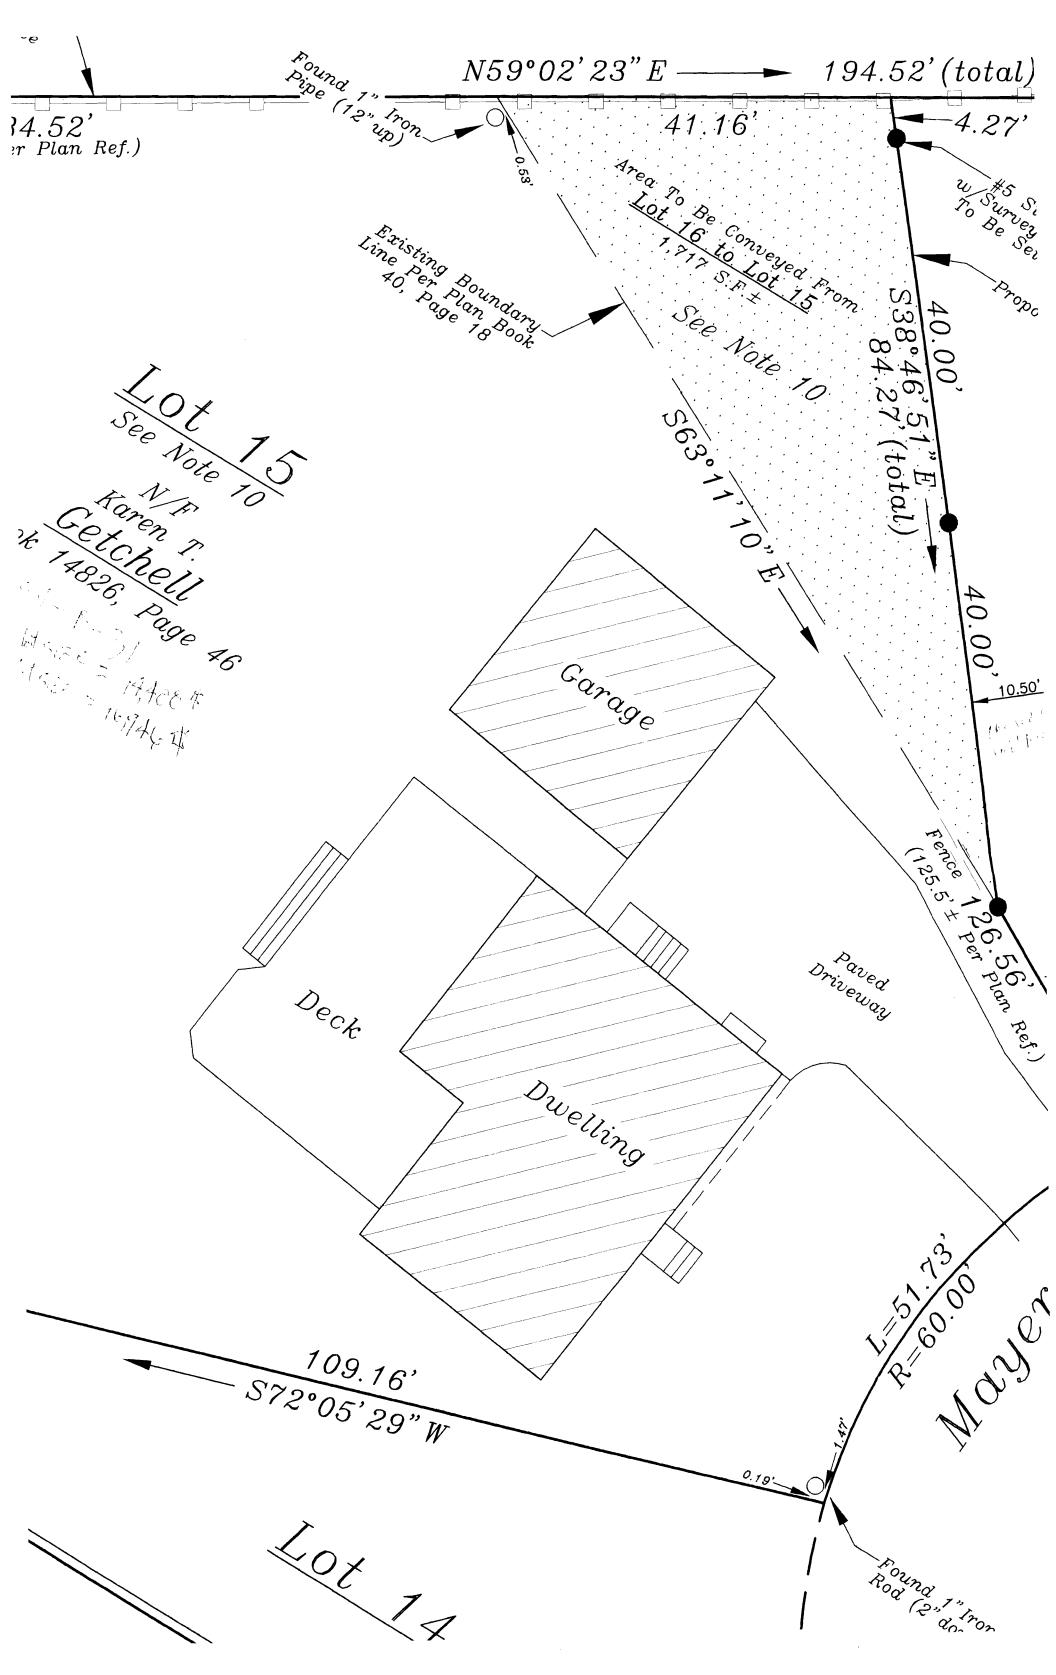

I reviewed the submitted survey plan labeled "Plan Depicting A Line Revision Along Lot 15 & 15 – Chapman Heights – made for Karen T. Getchell – 84 Mayer Road – Portland, Maine". This survey plan is both stamped and signed by James D. Nadeau, P.L.S. #2124 and dated October 12, 2009.

The request for determination is due to a lot line revision along the common boundary line of Lots 15 & 16, which were originally depicted on a plan entitled "*Revised Plan Of Chapman Heights, Property In Portland, Maine Made For The Minat Corporation*", dated November 1953 by Carl E. Emery, Civil Engineer, and recorded November 20, 1953 at the Cumberland County Registry of Deeds in Plan Book 40, Page 18. As you are aware, the recorded plan is signed by the City of Portland Municipal Officers and not by the Planning Board. Based on my conversation with Barbara, I believe you have a copy of our plan entitled "*Plan Depicting A Line Revision Along Lot 15 & Lot 16, Chapman Heights, Made For Karen T. Getchell – 84 Mayer Road, Portland, Maine*", dated October 12, 2009.

The revision that has been made is very minor. The side yard setback for the existing dwelling on Lot 16 remains in excess of the required 8' requirement, both lots remain in compliance with minimum area requirements, and the right of way frontage was not altered.

Per our exchange of telephone messages several months ago, you felt that the proposed line change would probably be considered a minor change and would require only staff and not Planning Board review. Road frontage has not been changed, the proposed line is 10.50 feet from the dwelling on Lot 16, and the resulting area of the remainder of Lot 16 is 7,020 square feet.