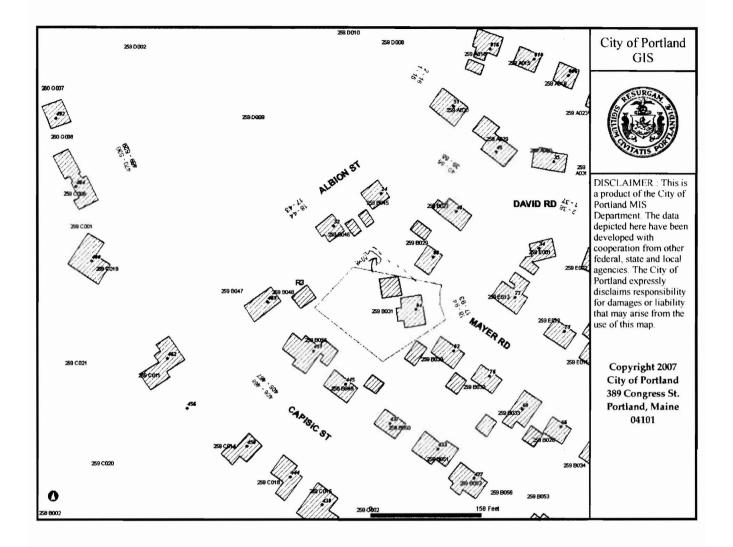

James D. Nadeau, LLC Professional Land Surveyors 918 Brighton Avenue Portland, ME 04102

RE: 84 Mayer Road – 259-B-31 – R-3 Zone – Karen Getchell, owner 88 Mayer Road – 259-B-29 – R-3 Zone – Rachel West & Jean Meserve, owners

## RE: Getchell Line Revision, 84 & 88 Mayer Road, Portland, Maine (2091081L2)

Dear Marge,

In follow-up to our telephone conversation this morning, please accept this letter as our request for a "Zoning Determination" for land located at 84 Mayer Road and identified on City of Portland Assessor's Map 259, Block B, as Lot 31.

The request for determination is due to a lot line revision along the common boundary line of Lots 15 & 16, which were originally depicted on a plan entitled "*Revised Plan Of Chapman Heights, Property In Portland, Maine Made For The Minat Corporation*", dated November 1953 by Carl E. Emery, Civil Engineer, and recorded November 20, 1953 at the Cumberland County Registry of Deeds in Plan Book 40, Page 18. As you are aware, the recorded plan is signed by the City of Portland Municipal Officers and not by the Planning Board. Based on my conversation with Barbara, I believe you have a copy of our plan entitled "*Plan Depicting A Line Revision Along Lot 15 & Lot 16, Chapman Heights, Made For Karen T. Getchell – 84 Mayer Road, Portland, Maine*", dated October 12, 2009.