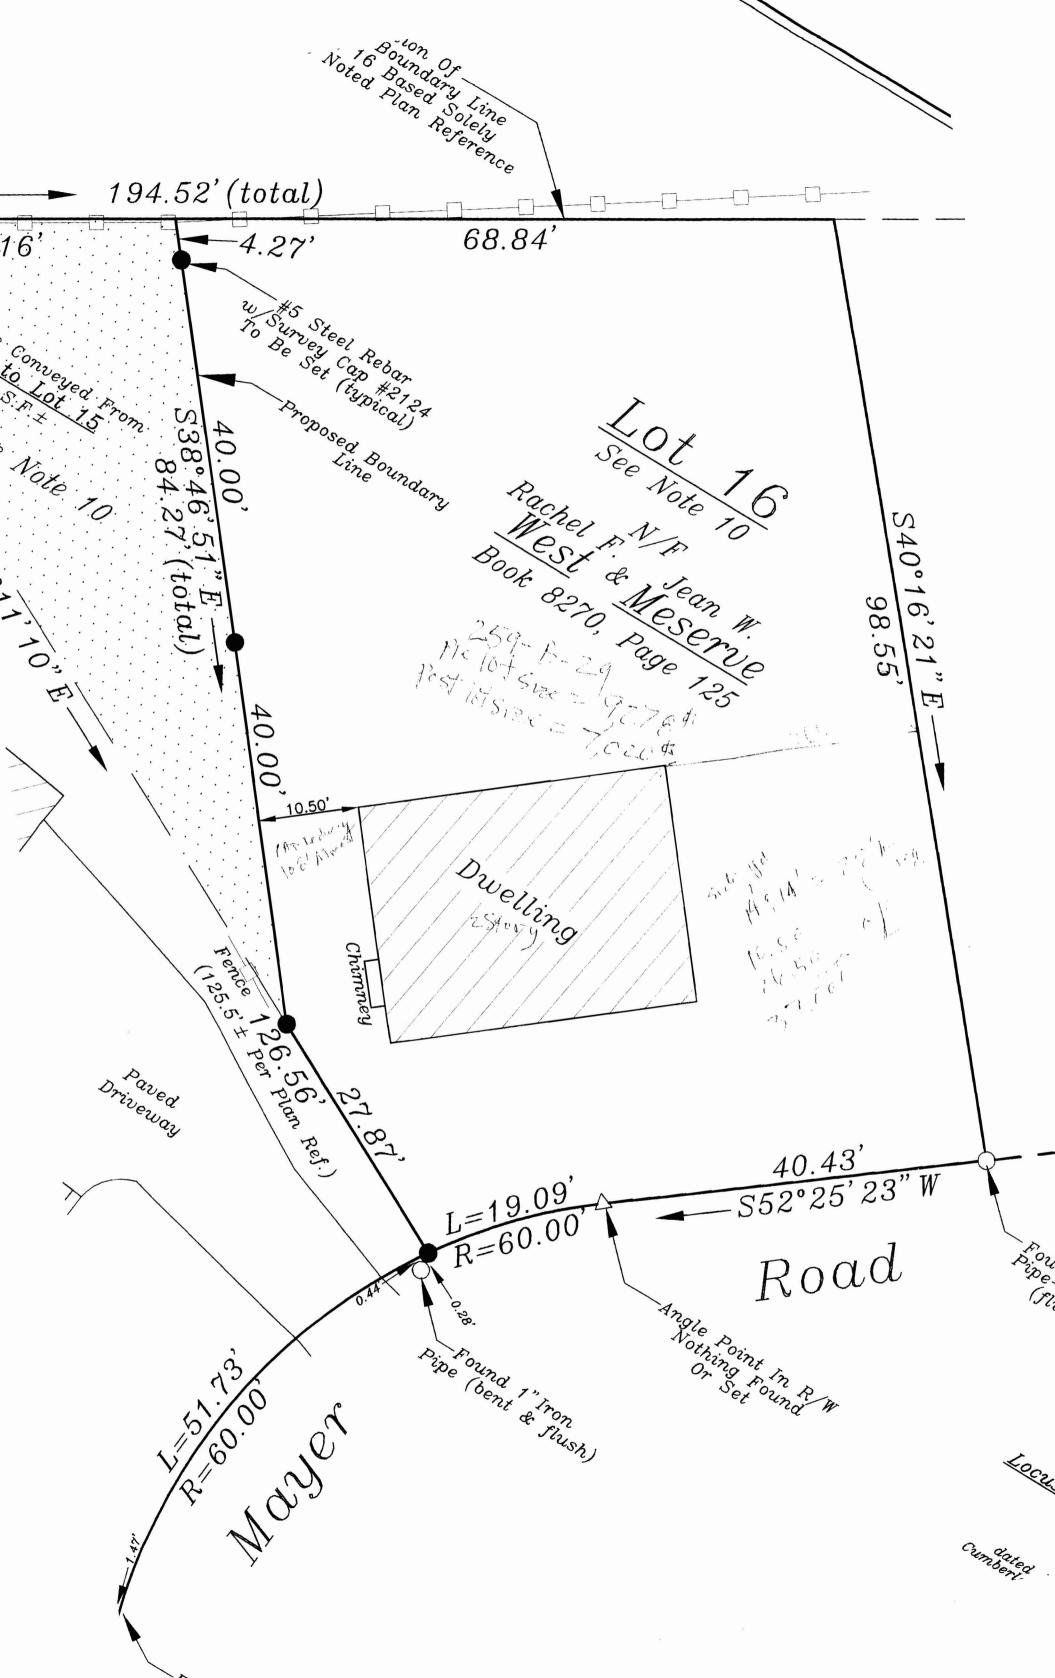

I reviewed the submitted survey plan labeled "Plan Depicting A Line Revision Along Lot 15 & 15 – Chapman Heights – made for Karen T. Getchell – 84 Mayer Road – Portland, Maine". This survey plan is both stamped and signed by James D. Nadeau, P.L.S. #2124 and dated October 12, 2009.

The request for determination is due to a lot line revision along the common boundary line of Lots 15 & 16, which were originally depicted on a plan entitled "*Revised Plan Of Chapman Heights, Property In Portland, Maine Made For The Minat Corporation*", dated November 1953 by Carl E. Emery, Civil Engineer, and recorded November 20, 1953 at the Cumberland County Registry of Deeds in Plan Book 40, Page 18. As you are aware, the recorded plan is signed by the City of Portland Municipal Officers and not by the Planning Board. Based on my conversation with Barbara, I believe you have a copy of our plan entitled "*Plan Depicting A Line Revision Along Lot 15 & Lot 16, Chapman Heights, Made For Karen T. Getchell – 84 Mayer Road, Portland, Maine*", dated October 12, 2009.

The revision that has been made is very minor. The side yard setback for the existing dwelling on Lot 16 remains in excess of the required 8' requirement, both lots remain in compliance with minimum area requirements, and the right of way frontage was not altered.

Per our exchange of telephone messages several months ago, you felt that the proposed line change would probably be considered a minor change and would require only staff and not Planning Board review. Road frontage has not been changed, the proposed line is 10.50 feet from the dwelling on Lot 16, and the resulting area of the remainder of Lot 16 is 7,020 square feet.