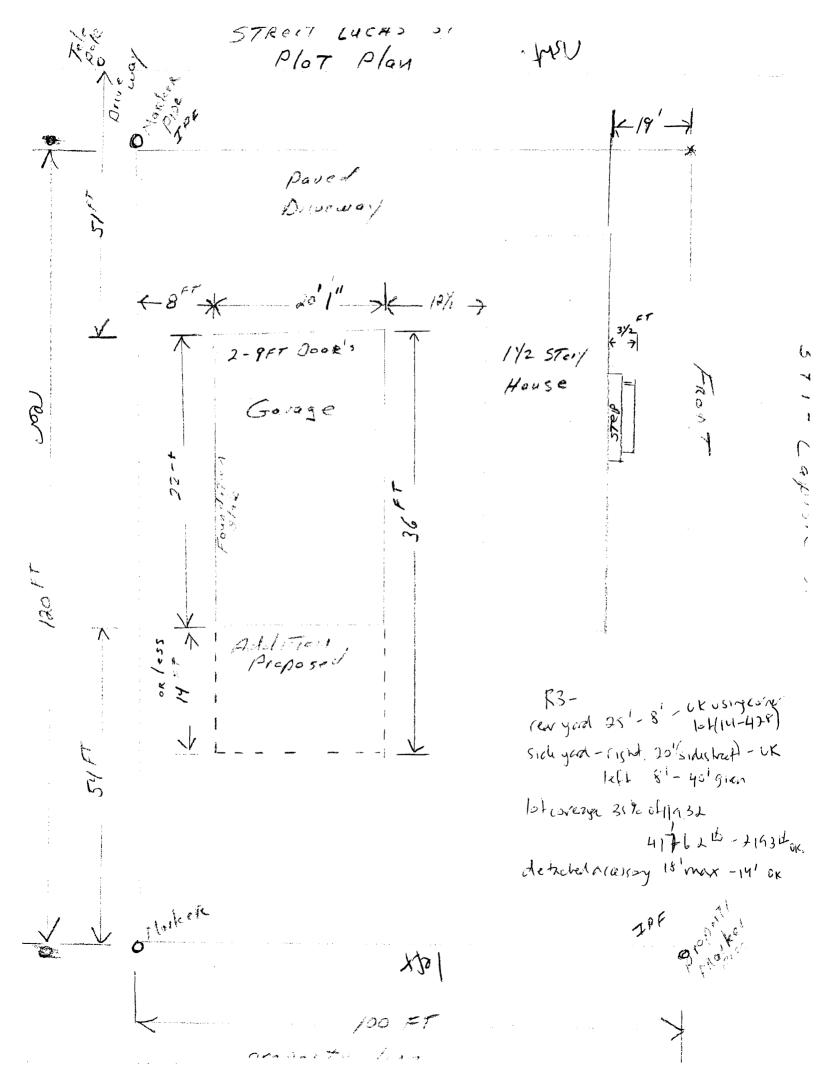

## Click here to view Tax Roll Information.

Any information concerning tax payments should be directed to the Treasury office at 874-8490 or emailed.

New Search!

Sec. 14.428. Corner lots.

In case a dwelling house has its front yard upon the long side of a corner lot, the rear yard may be reduced to a depth not less than the width required for a side yard on the lot, provided the aggregate of the widths of both sides and depths of front and rear yards is not less than the similar aggregate of required dimensions of all yards required if the front yard were faced on the short side of the lot.

(Code 1968, § 602.19.G)

| Existing facing lo | ng side- ag | gregate of yards | Required setbacks if facin | g on short side |
|--------------------|-------------|------------------|----------------------------|-----------------|
| · Front yard       | 19'         | feet             | Front yard 25              | feet            |
| Rear yard          | 8           | feet             | Rear yard 25               | feet            |
| Side yard -rt      | 131911      | feet             | Side yard -rt 8            | feet            |
| Side yard -lft     | 54          | feet             | Side yard -lft 20          | feet            |

TOTALS 94'4" feet is greater than 78' feet