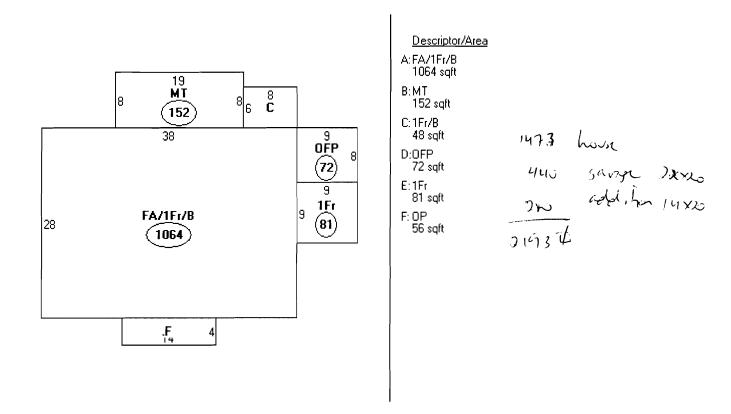

# **Property Information**

Year Built 1948

Cape

Story Height

Sq. Ft. 1459

Total Acres

0.274

Bedrooms

# Outbuildings

Type GARAGE-WD/CB Quantity

Year Built 1952

Size 22X20 Grade C

Condition Α

## Picture and Sketch

Picture

Sketch

Tax Map