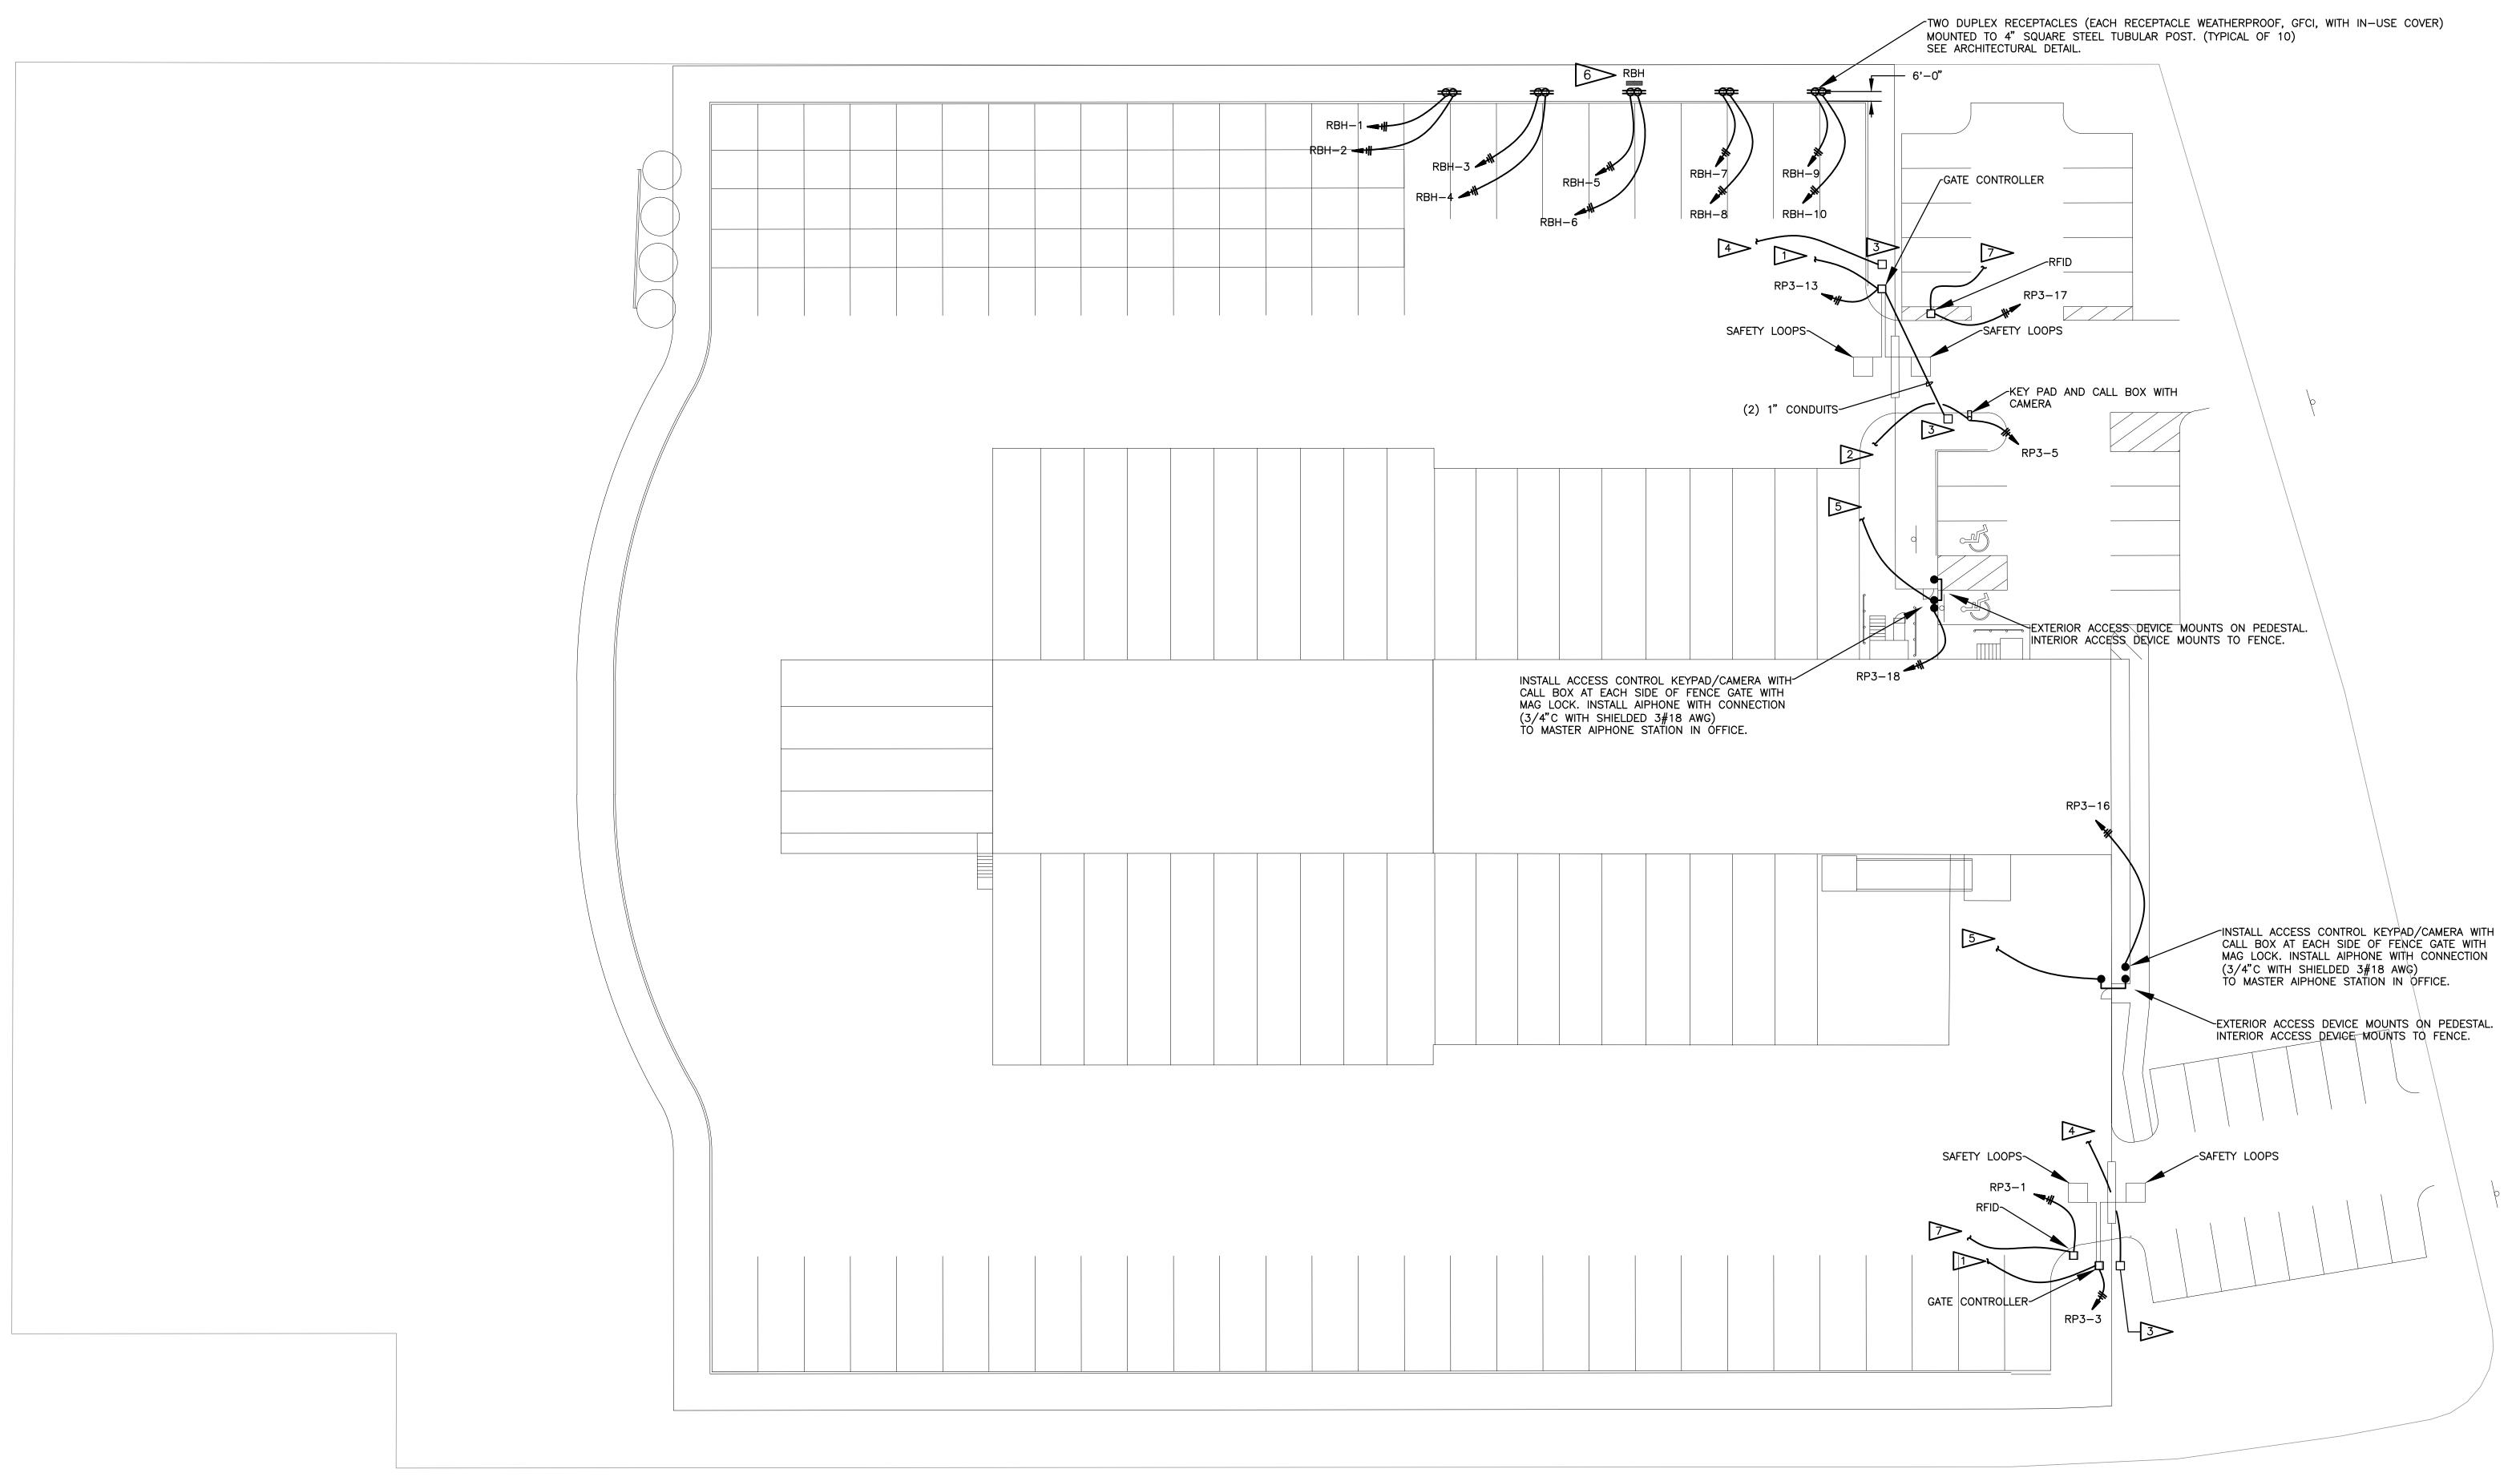

INSTALL (3) 2" SCH 80 PVC CONDUIT AND (1) 1-1/2" SCH 80 PVC CONDUIT UNDERGROUND TO NEAREST QUAZITE BOX. LABEL CONDUIT ENDS.

2 INSTALL (2) 2" SCH 80 PVC CONDUIT UNDERGROUND AND STUBBED INTO ELECTRICAL ROOM. INSTALL 1"C TO BUILDING WITH CONNECTION TO MASTER AIPHONE STATION IN DISPATCH OFFICE. ROUTE CONDUITS THROUGH QUAZITE BOX

3 INSTALL IN-GROUND 13" X 24" QUAZITE BOX. ROUTE ALL ACCESS CONTROL, CALL BOX, AND RFID CONDUITS AND CIRCUITS THROUGH THE QUAZITE BOX IN THE ASSOCIATED AREA.

INSTALL (3) 2" CONDUITS & (3) 1" CONDUIT FROM QUAZITE BOX TO ELECTRICAL ROOM.

5 INSTALL (3) 2" CONDUIT AND WITH WIRING AND PULL STRING AT EACH MAN GATE.

PANEL 'RBH' TO BE MOUNTED ON UNISTRUT FRAME (BY ELECTRICAL CONTRACTOR). CONTRACTOR).

7 INSTALL (2) 1" SCH 80 PVC CONDUITS UNDERGROUND TO NEAREST QUAZITE BOX. LABEL CONDUIT ENDS.