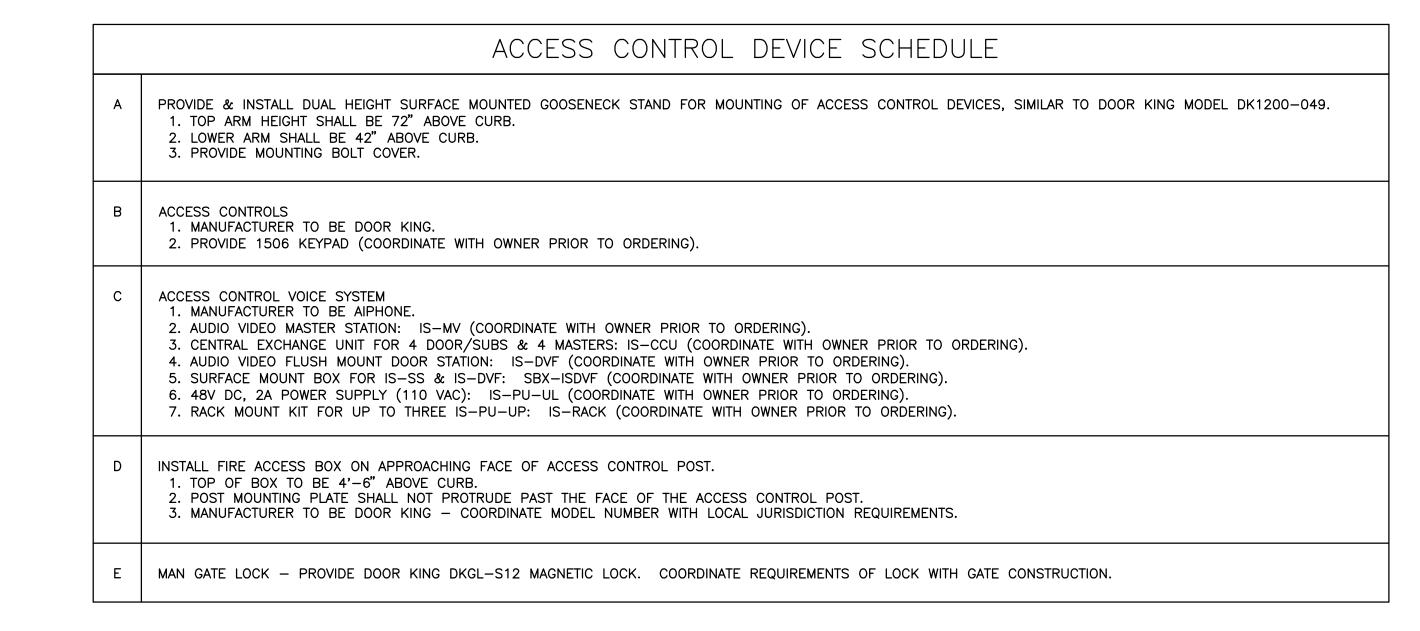

INSTALL (3) 2" SCH 80 PVC CONDUIT AND (1) 1-1/2" SCH 80 PVC CONDUIT UNDERGROUND TO NEAREST QUAZITE BOX. LABEL CONDUIT ENDS.

2 INSTALL (2) 2" SCH 80 PVC CONDUIT UNDERGROUND AND STUBBED INTO ELECTRICAL ROOM. INSTALL 1"C TO BUILDING WITH CONNECTION TO MASTER AIPHONE STATION IN DISPATCH OFFICE. ROUTE CONDUITS THROUGH QUAZITE BOX

3 INSTALL IN-GROUND 13" X 24" QUAZITE BOX. ROUTE ALL ACCESS CONTROL, CALL BOX, AND RFID CONDUITS AND CIRCUITS THROUGH THE QUAZITE BOX IN THE ASSOCIATED AREA.

INSTALL (3) 2" CONDUITS & (3) 1" CONDUIT FROM QUAZITE BOX TO ELECTRICAL ROOM.

5 INSTALL (3) 2" CONDUIT AND WITH WIRING AND PULL STRING AT EACH MAN GATE.

PANEL 'RBH' TO BE MOUNTED ON UNISTRUT FRAME (BY ELECTRICAL CONTRACTOR). CONTRACTOR).

7 INSTALL (2) 1" SCH 80 PVC CONDUITS UNDERGROUND TO NEAREST QUAZITE BOX. LABEL CONDUIT ENDS.