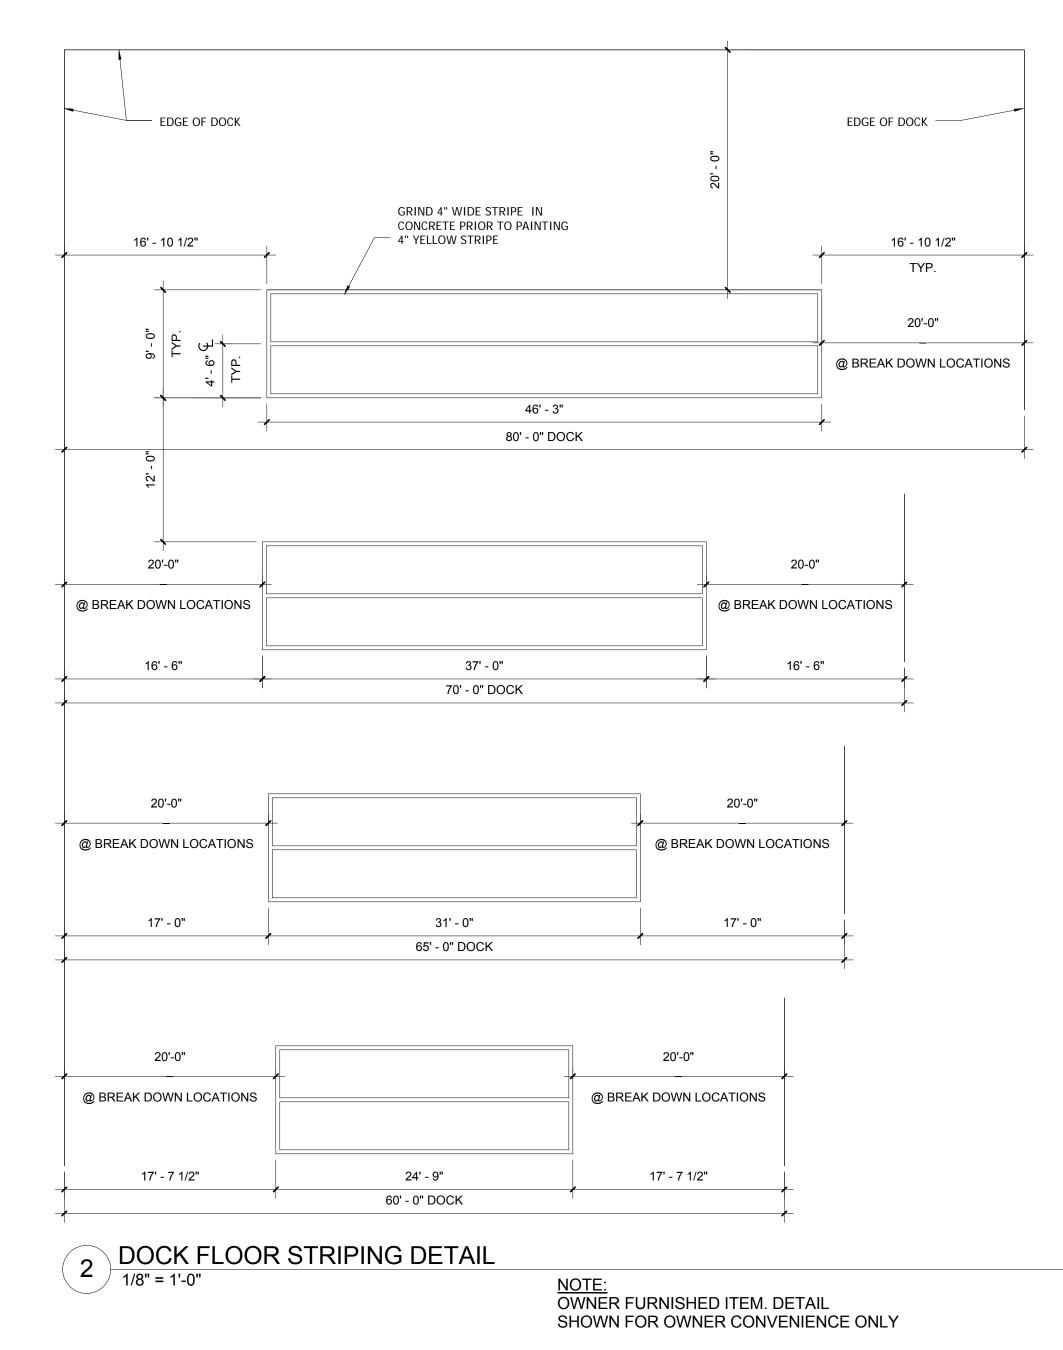

NOTE: OWNER FURNISHED ITEM. DETAIL

SHOWN FOR OWNER CONVENIENCE ONLY



209 10th Ave S • Suite 414 Nashville, Tennessee 37203 v: 615.296.9146 • f: 615.733.0052 www.themdgllc.com



NJ LICENSE 21A101754900 - EXP 7/31/2015 Architect: David J. Mollenkopf





PERMIT ISSUE 04/16/2014

13061.00 Project No. The Architect hereby reserves its common law copyright and other property rights in these plans, ideas and designs which are not to be reproduced, changed or copied in any form or manner whatsoever; nor are they to be assigned to any third party without first obtaining the express written permission from the Architect. The drawing is not final or to be used for construction until signed by the Architect.

Sheet Name: ODFL STANDARD DETAILS

Sheet Number: