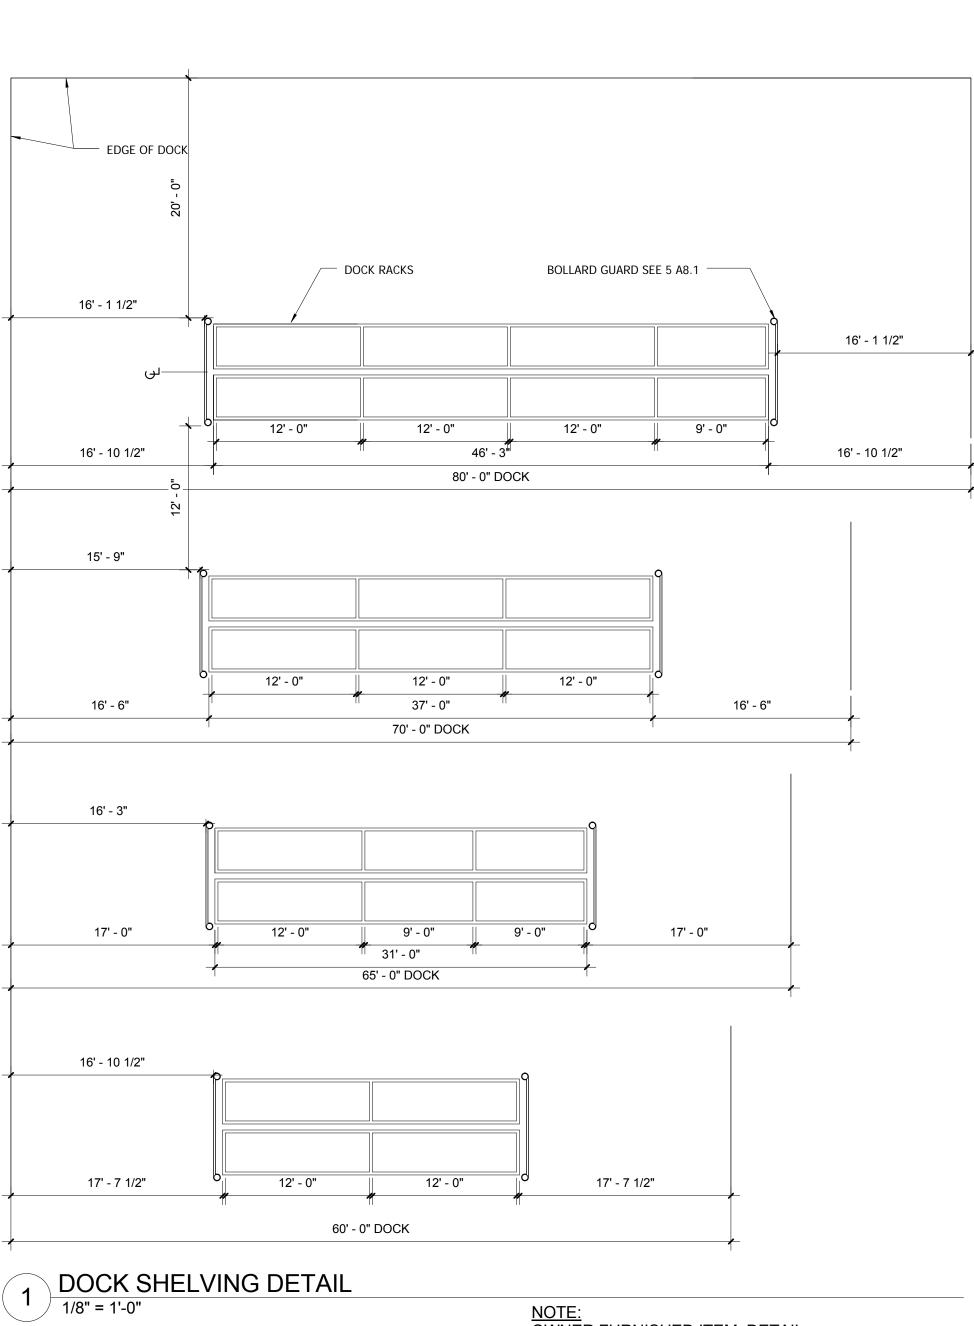

NOTE: OWNER FURNISHED ITEM. DETAIL

SHOWN FOR OWNER CONVENIENCE ONLY



209 10th Ave S • Suite 414 Nashville, Tennessee 37203 v: 615.296.9146 • f: 615.733.0052 www.themdgllc.com



NJ LICENSE 21A101754900 - EXP 7/31/2015 Architect: David J. Mollenkopf





PERMIT ISSUE 04/16/2014

13061.00 Project No. The Architect hereby reserves its common law copyright and other property rights in these plans, ideas and designs which are not to be reproduced, changed or copied in any form or manner whatsoever; nor are they to be assigned to any third party without first obtaining the express written permission from the Architect. The drawing is not final or to be used for construction until signed by the Architect.

Sheet Name: ODFL STANDARD DETAILS

Sheet Number: