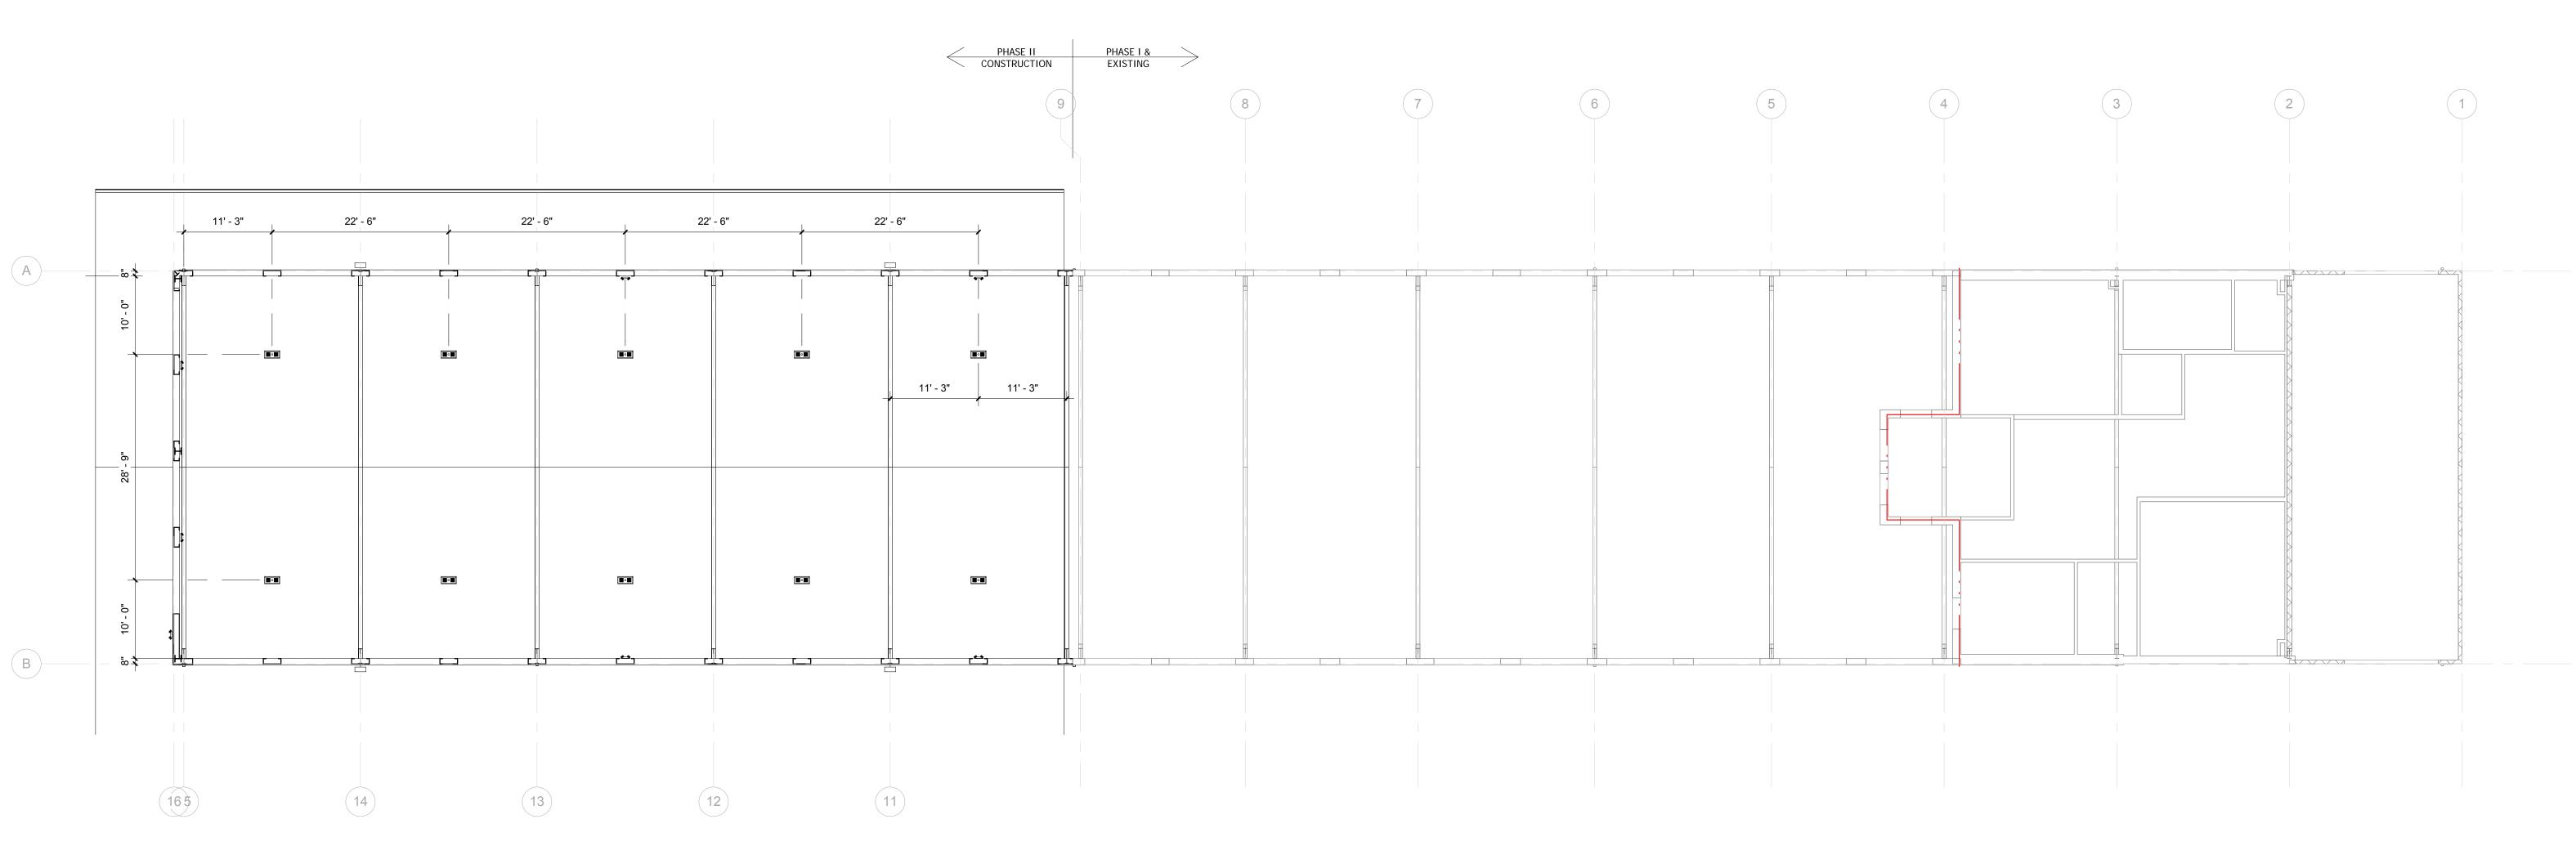

1 REFLECTED CEILDING PLAN - PHASE II
1" = 10'-0"

DF Chase, Inc.
3001 Armory Drive
Suite 225
Nashville, TN 37204

Project No. 13061.00

The Architect hereby reserves its common law copyright and other property rights in these plans, ideas and designs which are not to be reproduced, changed or copied in any form or manner whatsoever; nor are they to be assigned to any third party without first obtaining the express written permission from the Architect. The