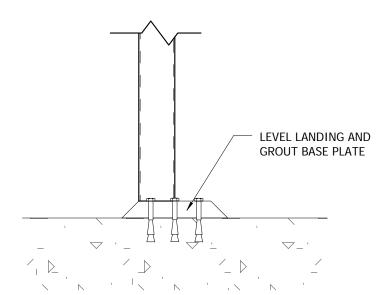

1 1/2" PIPE GUARD RAIL

1 1/2" PIPE NEWELL \_\_\_\_\_ 1 1/2" PIPE

HANDRAIL -







DOWNSPOUT BEYOND

VINYL FACED 6" BATT

Z-GIRTS -



## 1 CONCRETE PLATFORM AND RAMP 1/2" = 1'-0"



Roof 15' - 10"

Eave 14' - 9"



13061.00 Project No. The Architect hereby reserves its common law copyright and other property rights in these plans, ideas and designs which are not to be reproduced, changed or copied in any form or manner whatsoever; nor are they to be assigned to any third party without first obtaining the express written permission from the Architect. The drawing is not final or to be used for construction until signed by the Architect. Sheet Name: ADDITION WALL SECTION & STAIR PLAN Sheet Number: