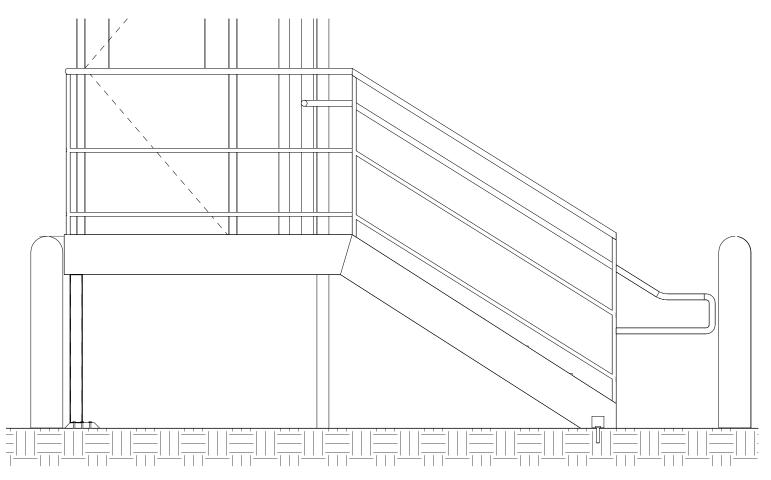

1 1/2" PIPE GUARD RAIL

1 1/2" PIPE NEWELL \_\_\_\_\_ 1 1/2" PIPE

HANDRAIL -

DOWNSPOUT BEYOND

VINYL FACED 6" BATT

Z-GIRTS -

## 1 CONCRETE PLATFORM AND RAMP 1/2" = 1'-0"

Roof 15' - 10"

Eave 14' - 9"

13061.00 Project No. The Architect hereby reserves its common law copyright and other property rights in these plans, ideas and designs which are not to be reproduced, changed or copied in any form or manner whatsoever; nor are they to be assigned to any third party without first obtaining the express written permission from the Architect. The drawing is not final or to be used for construction until signed by the Architect. Sheet Name: ADDITION WALL SECTION & STAIR PLAN Sheet Number: