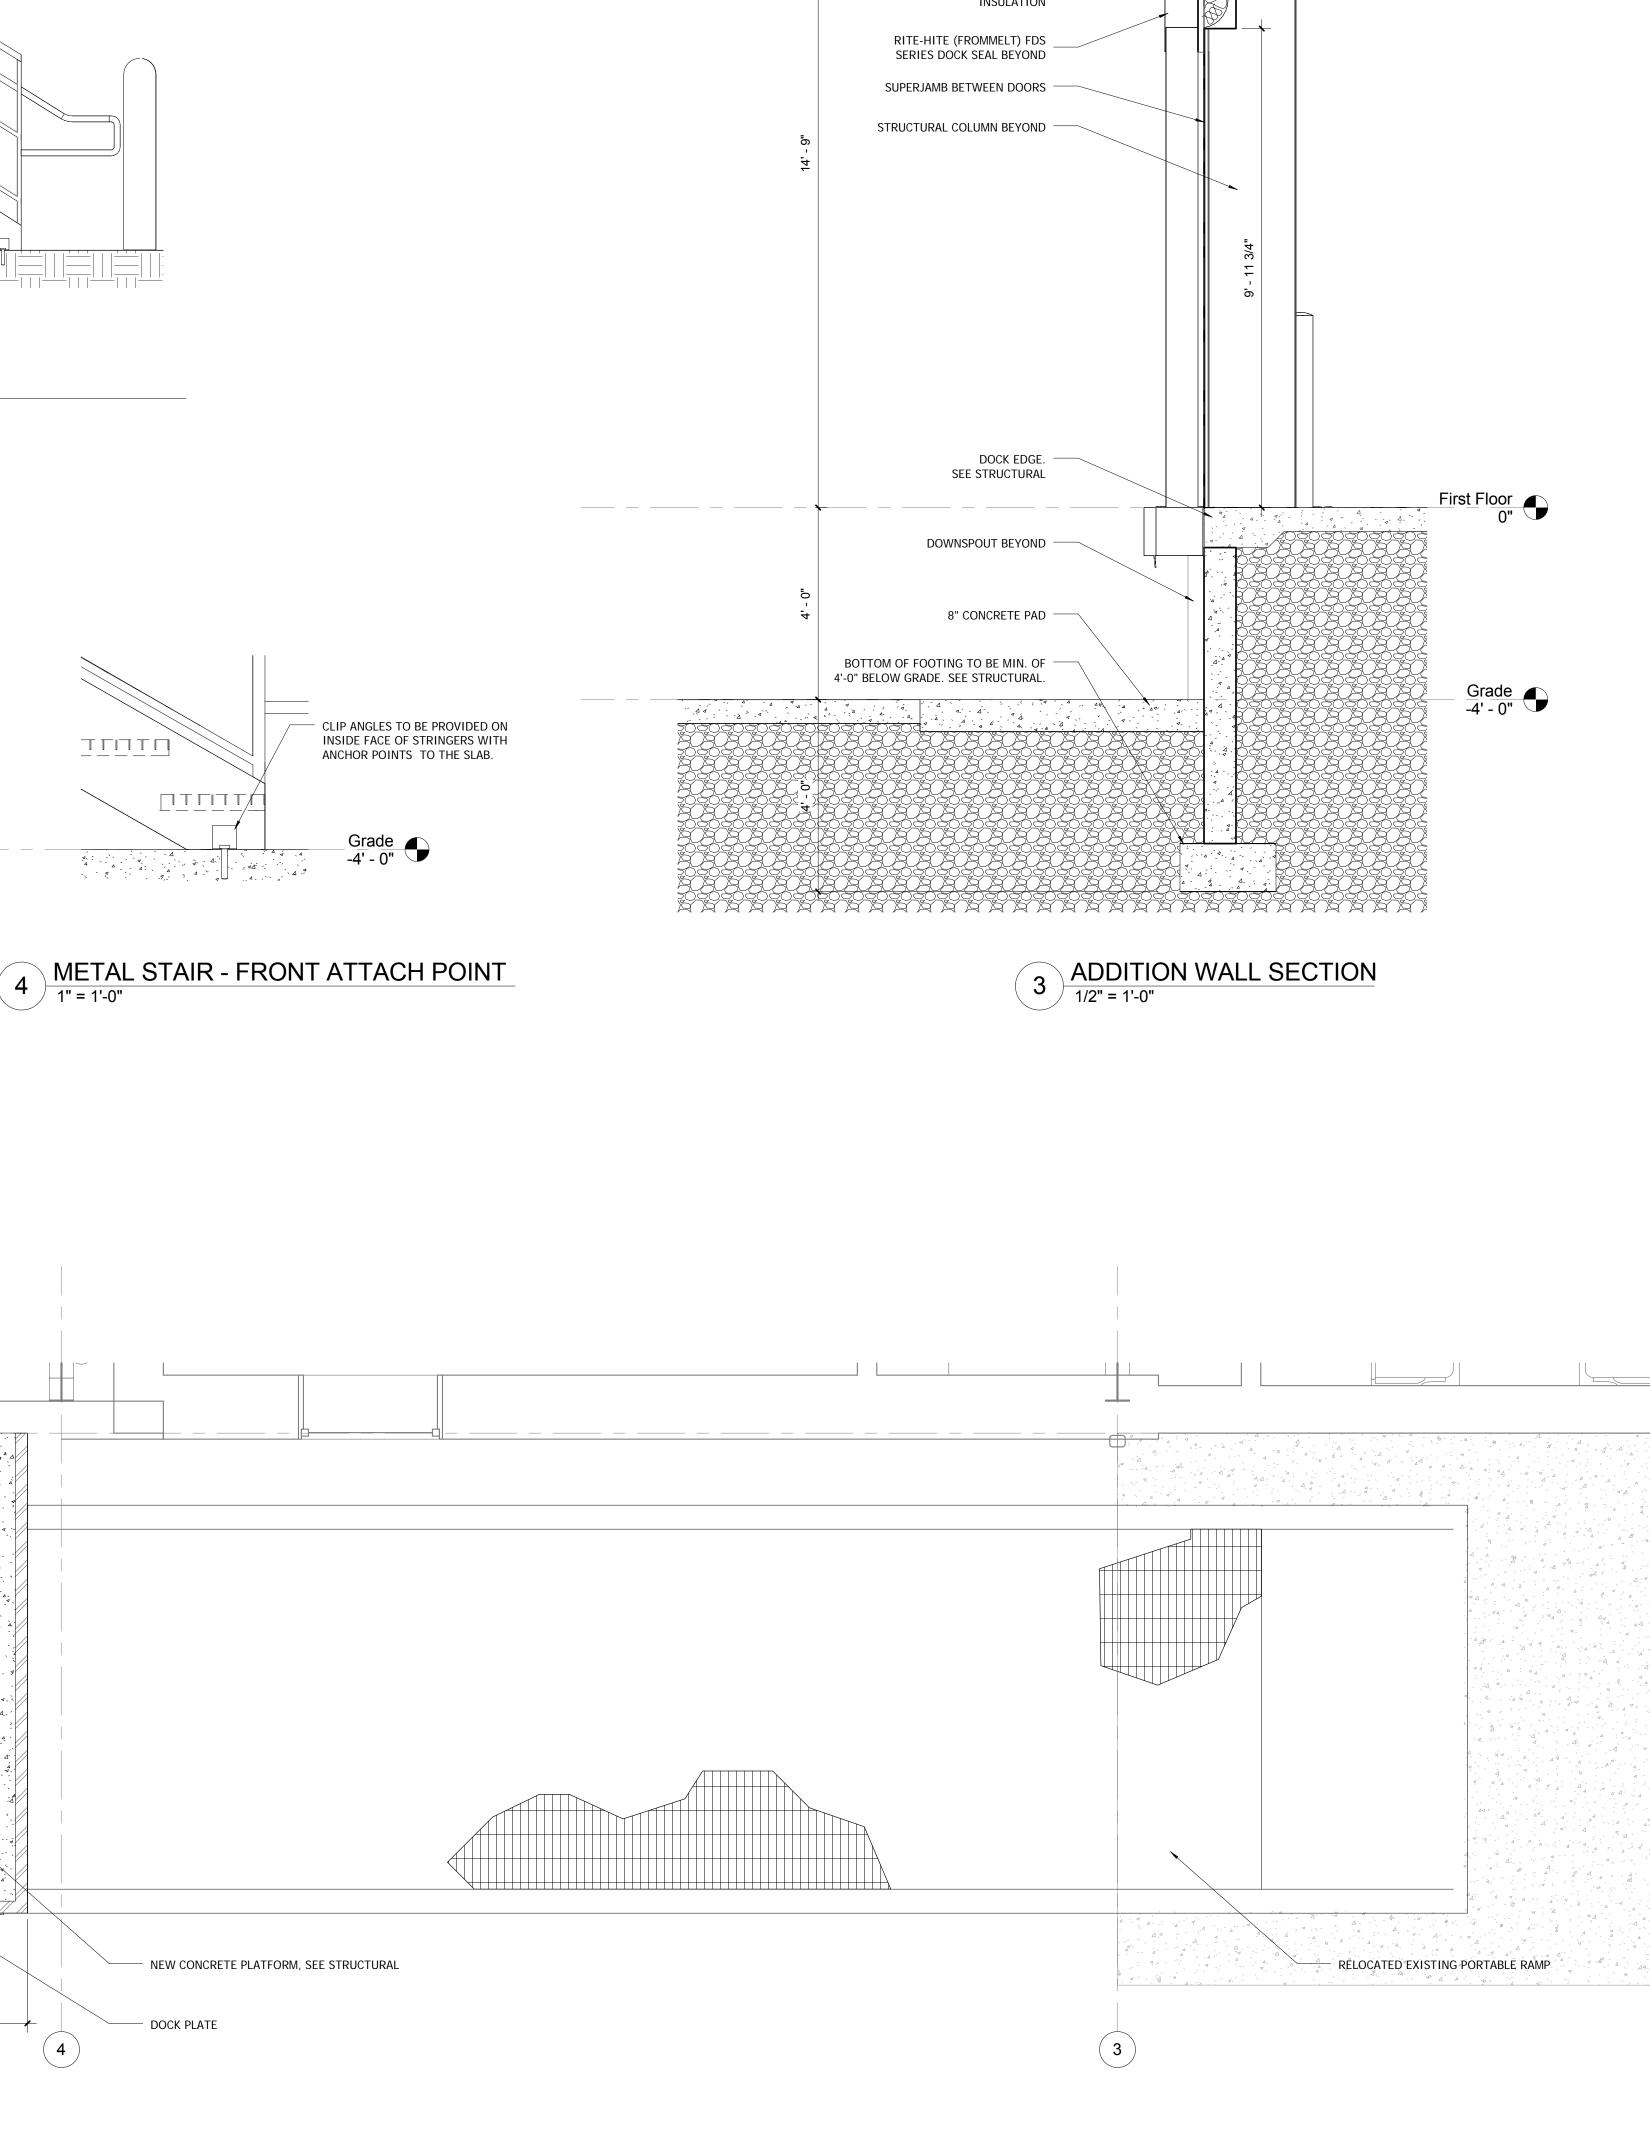

1 1/2" PIPE GUARD RAIL

1 1/2" PIPE NEWELL \_\_\_\_\_ 1 1/2" PIPE

HANDRAIL -

DOWNSPOUT BEYOND

VINYL FACED 6" BATT

Z-GIRTS -

## 1 CONCRETE PLATFORM AND RAMP 1/2" = 1'-0"

Roof 15' - 10"

Eave 14' - 9"

13061.00 Project No. The Architect hereby reserves its common law copyright and other property rights in these plans, ideas and designs which are not to be reproduced, changed or copied in any form or manner whatsoever; nor are they to be assigned to any third party without first obtaining the express written permission from the Architect. The drawing is not final or to be used for construction until signed by the Architect. Sheet Name: ADDITION WALL SECTION & STAIR PLAN Sheet Number: