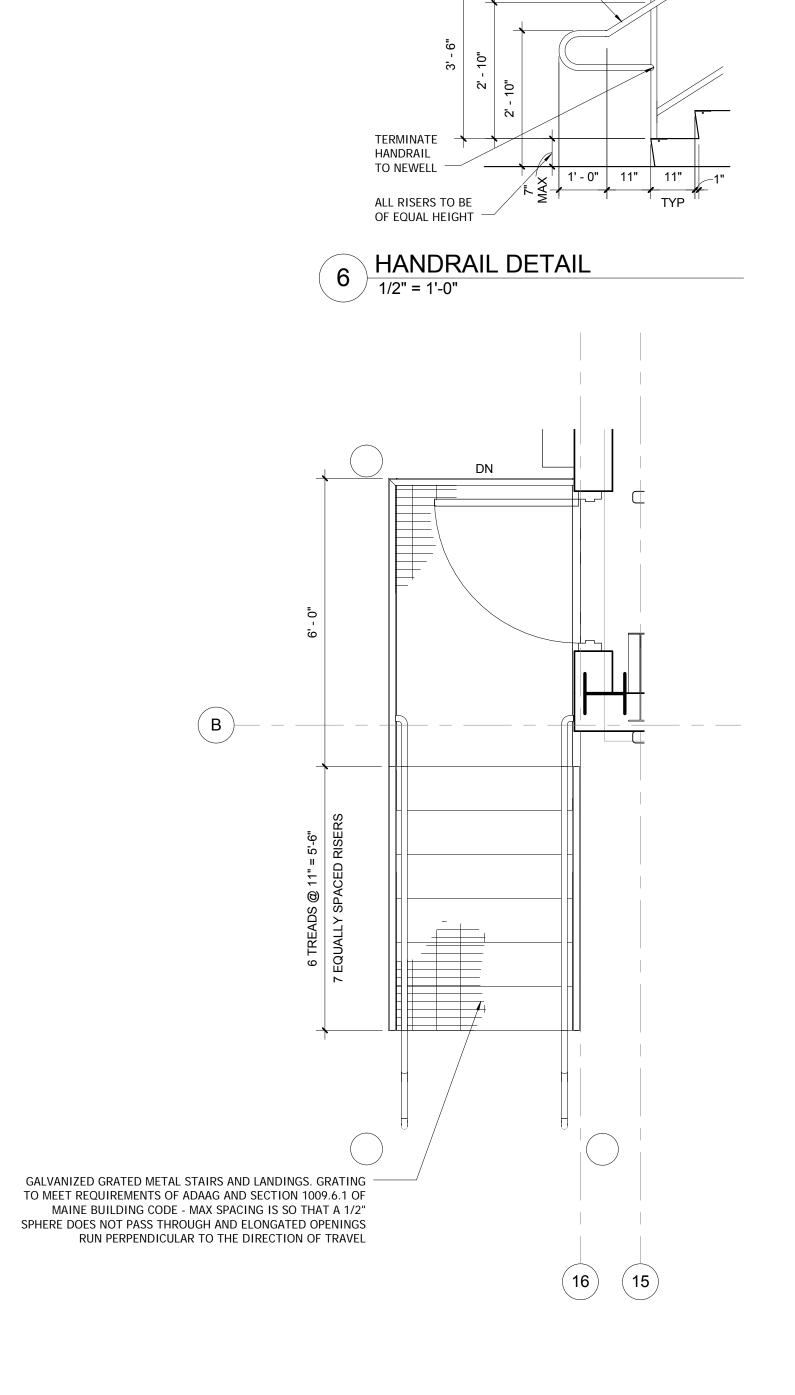

1 1/2" PIPE GUARD RAIL

1 1/2" PIPE NEWELL \_\_\_\_\_ 1 1/2" PIPE

HANDRAIL -

DOWNSPOUT BEYOND

VINYL FACED 6" BATT

Z-GIRTS -