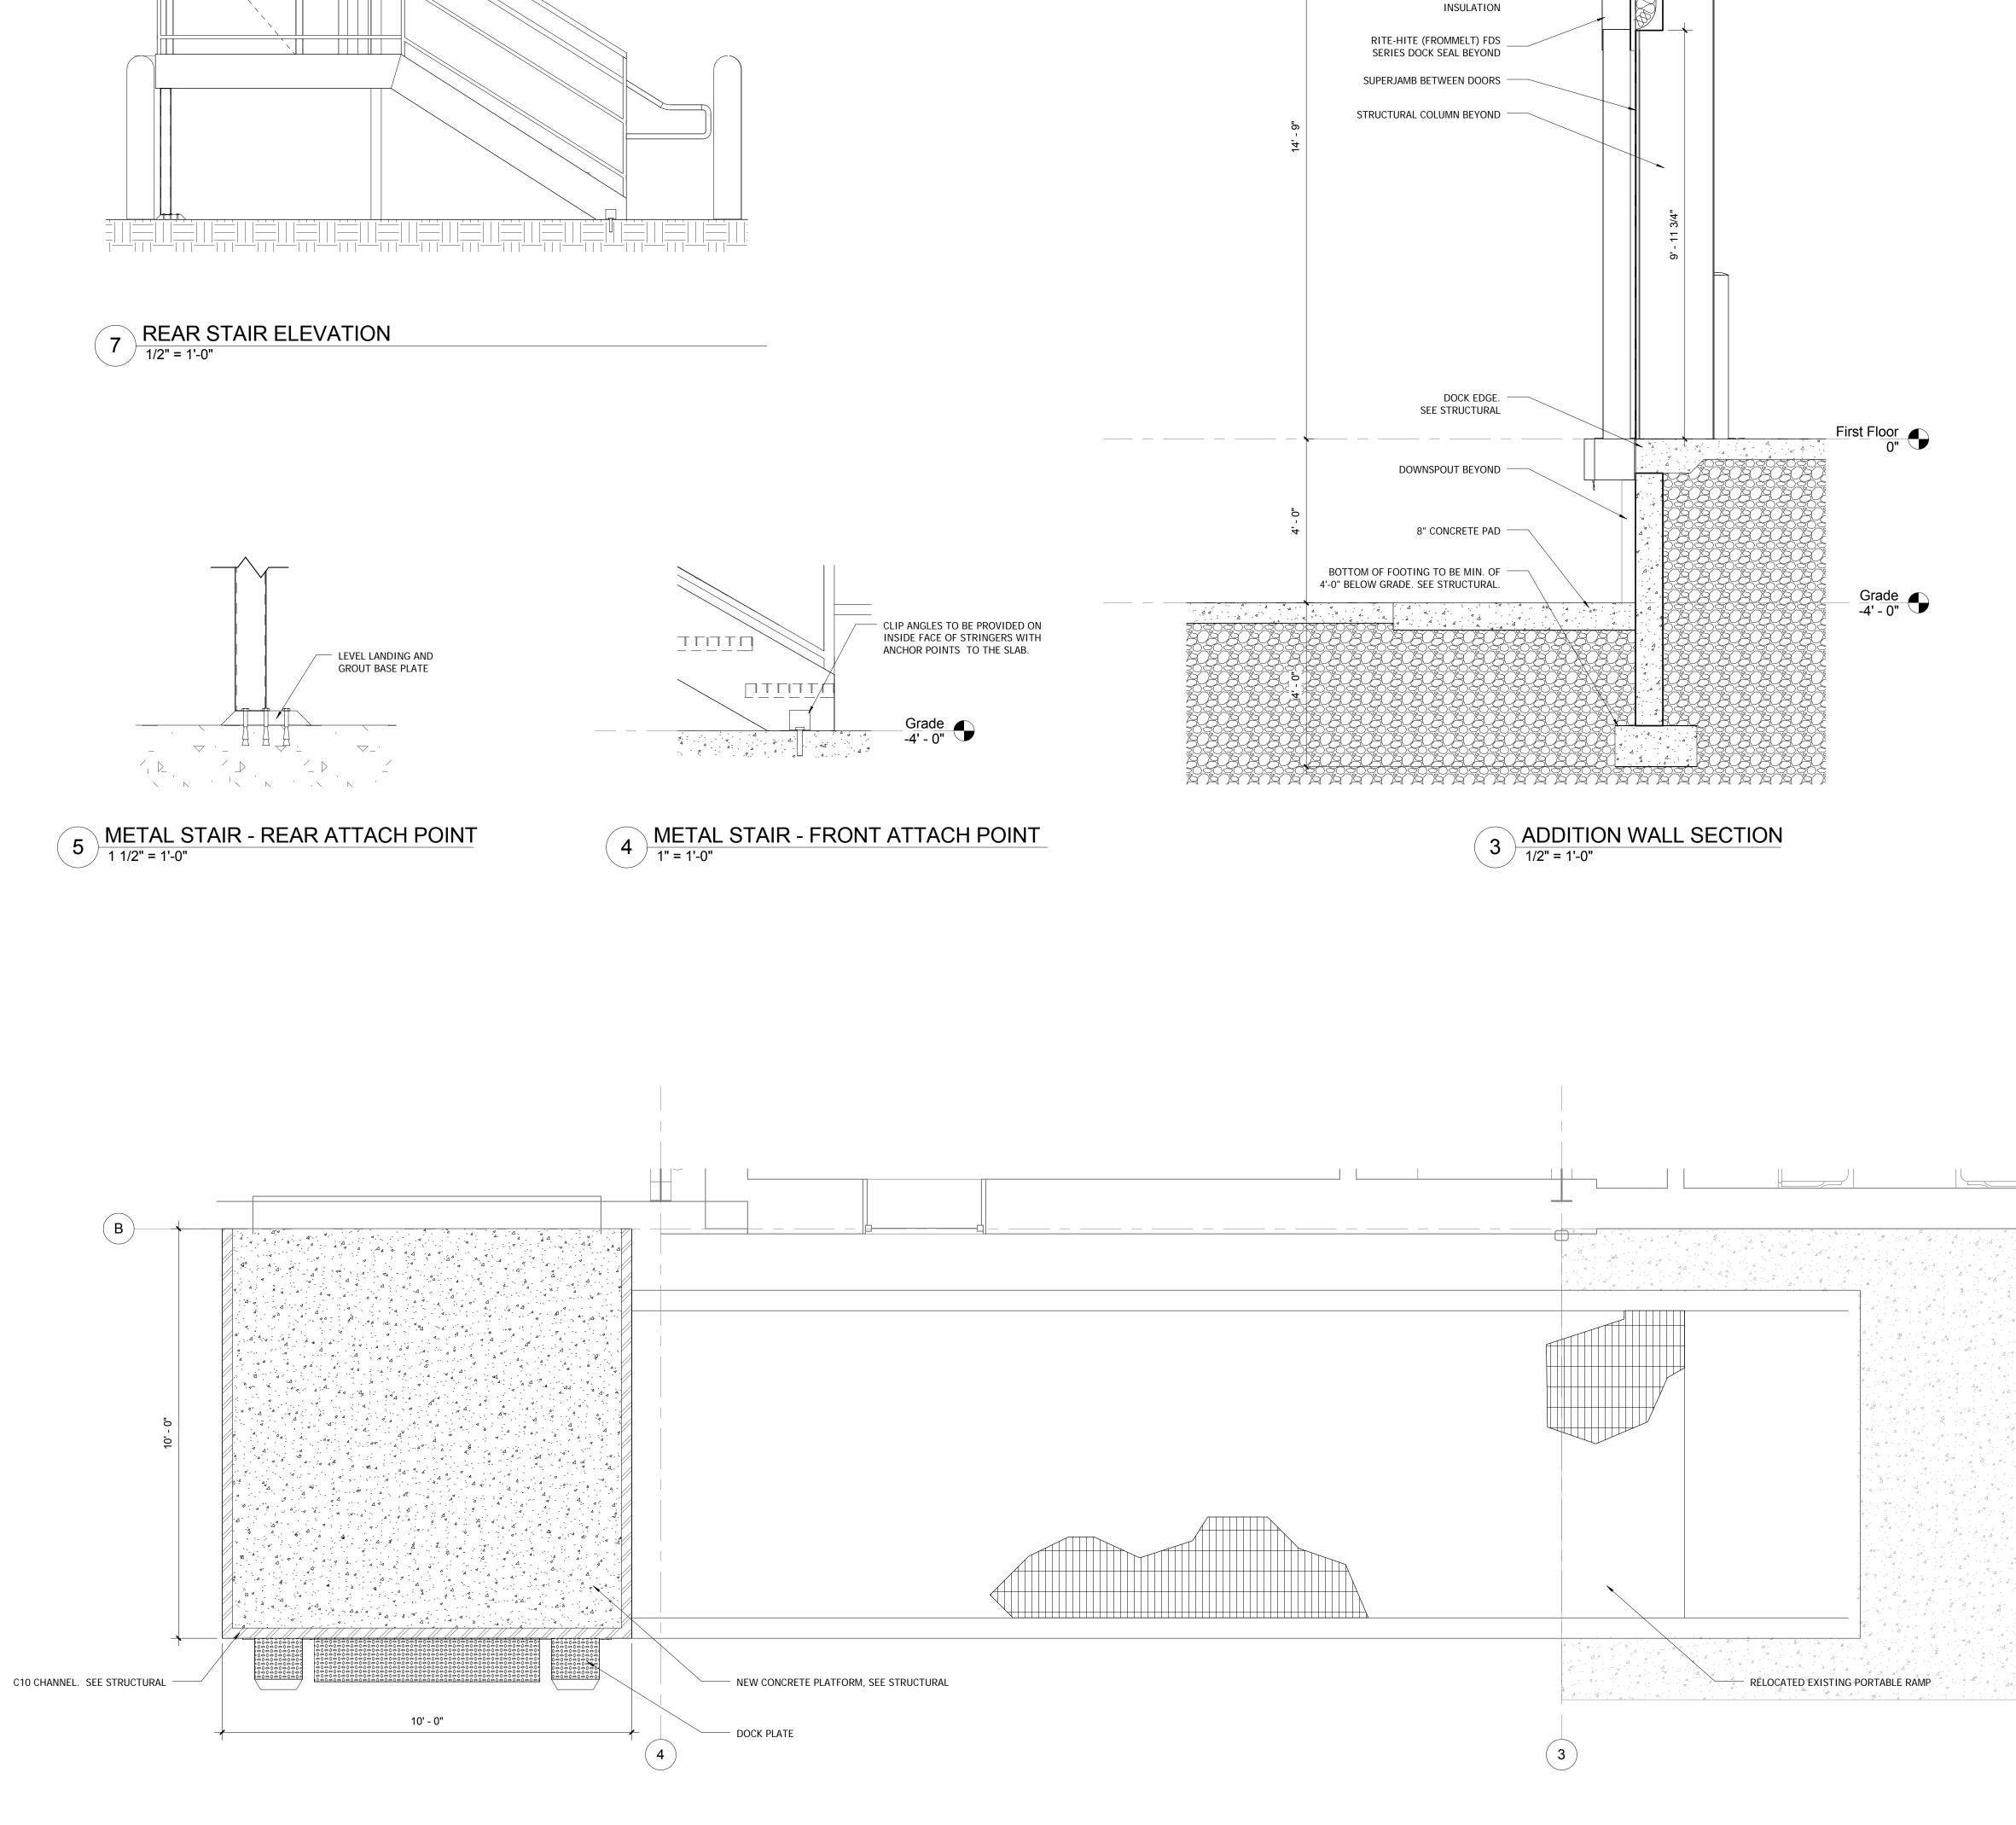

1 1/2" PIPE GUARD RAIL

1 1/2" PIPE NEWELL \_\_\_\_\_ 1 1/2" PIPE

HANDRAIL -

DOWNSPOUT BEYOND

VINYL FACED 6" BATT

Z-GIRTS -

## 1 CONCRETE PLATFORM AND RAMP 1/2" = 1'-0"

Roof 15' - 10"

Eave 14' - 9"

13061.00 Project No. The Architect hereby reserves its common law copyright and other property rights in these plans, ideas and designs which are not to be reproduced, changed or copied in any form or manner whatsoever; nor are they to be assigned to any third party without first obtaining the express written permission from the Architect. The drawing is not final or to be used for construction until signed by the Architect. Sheet Name: ADDITION WALL SECTION & STAIR PLAN Sheet Number: