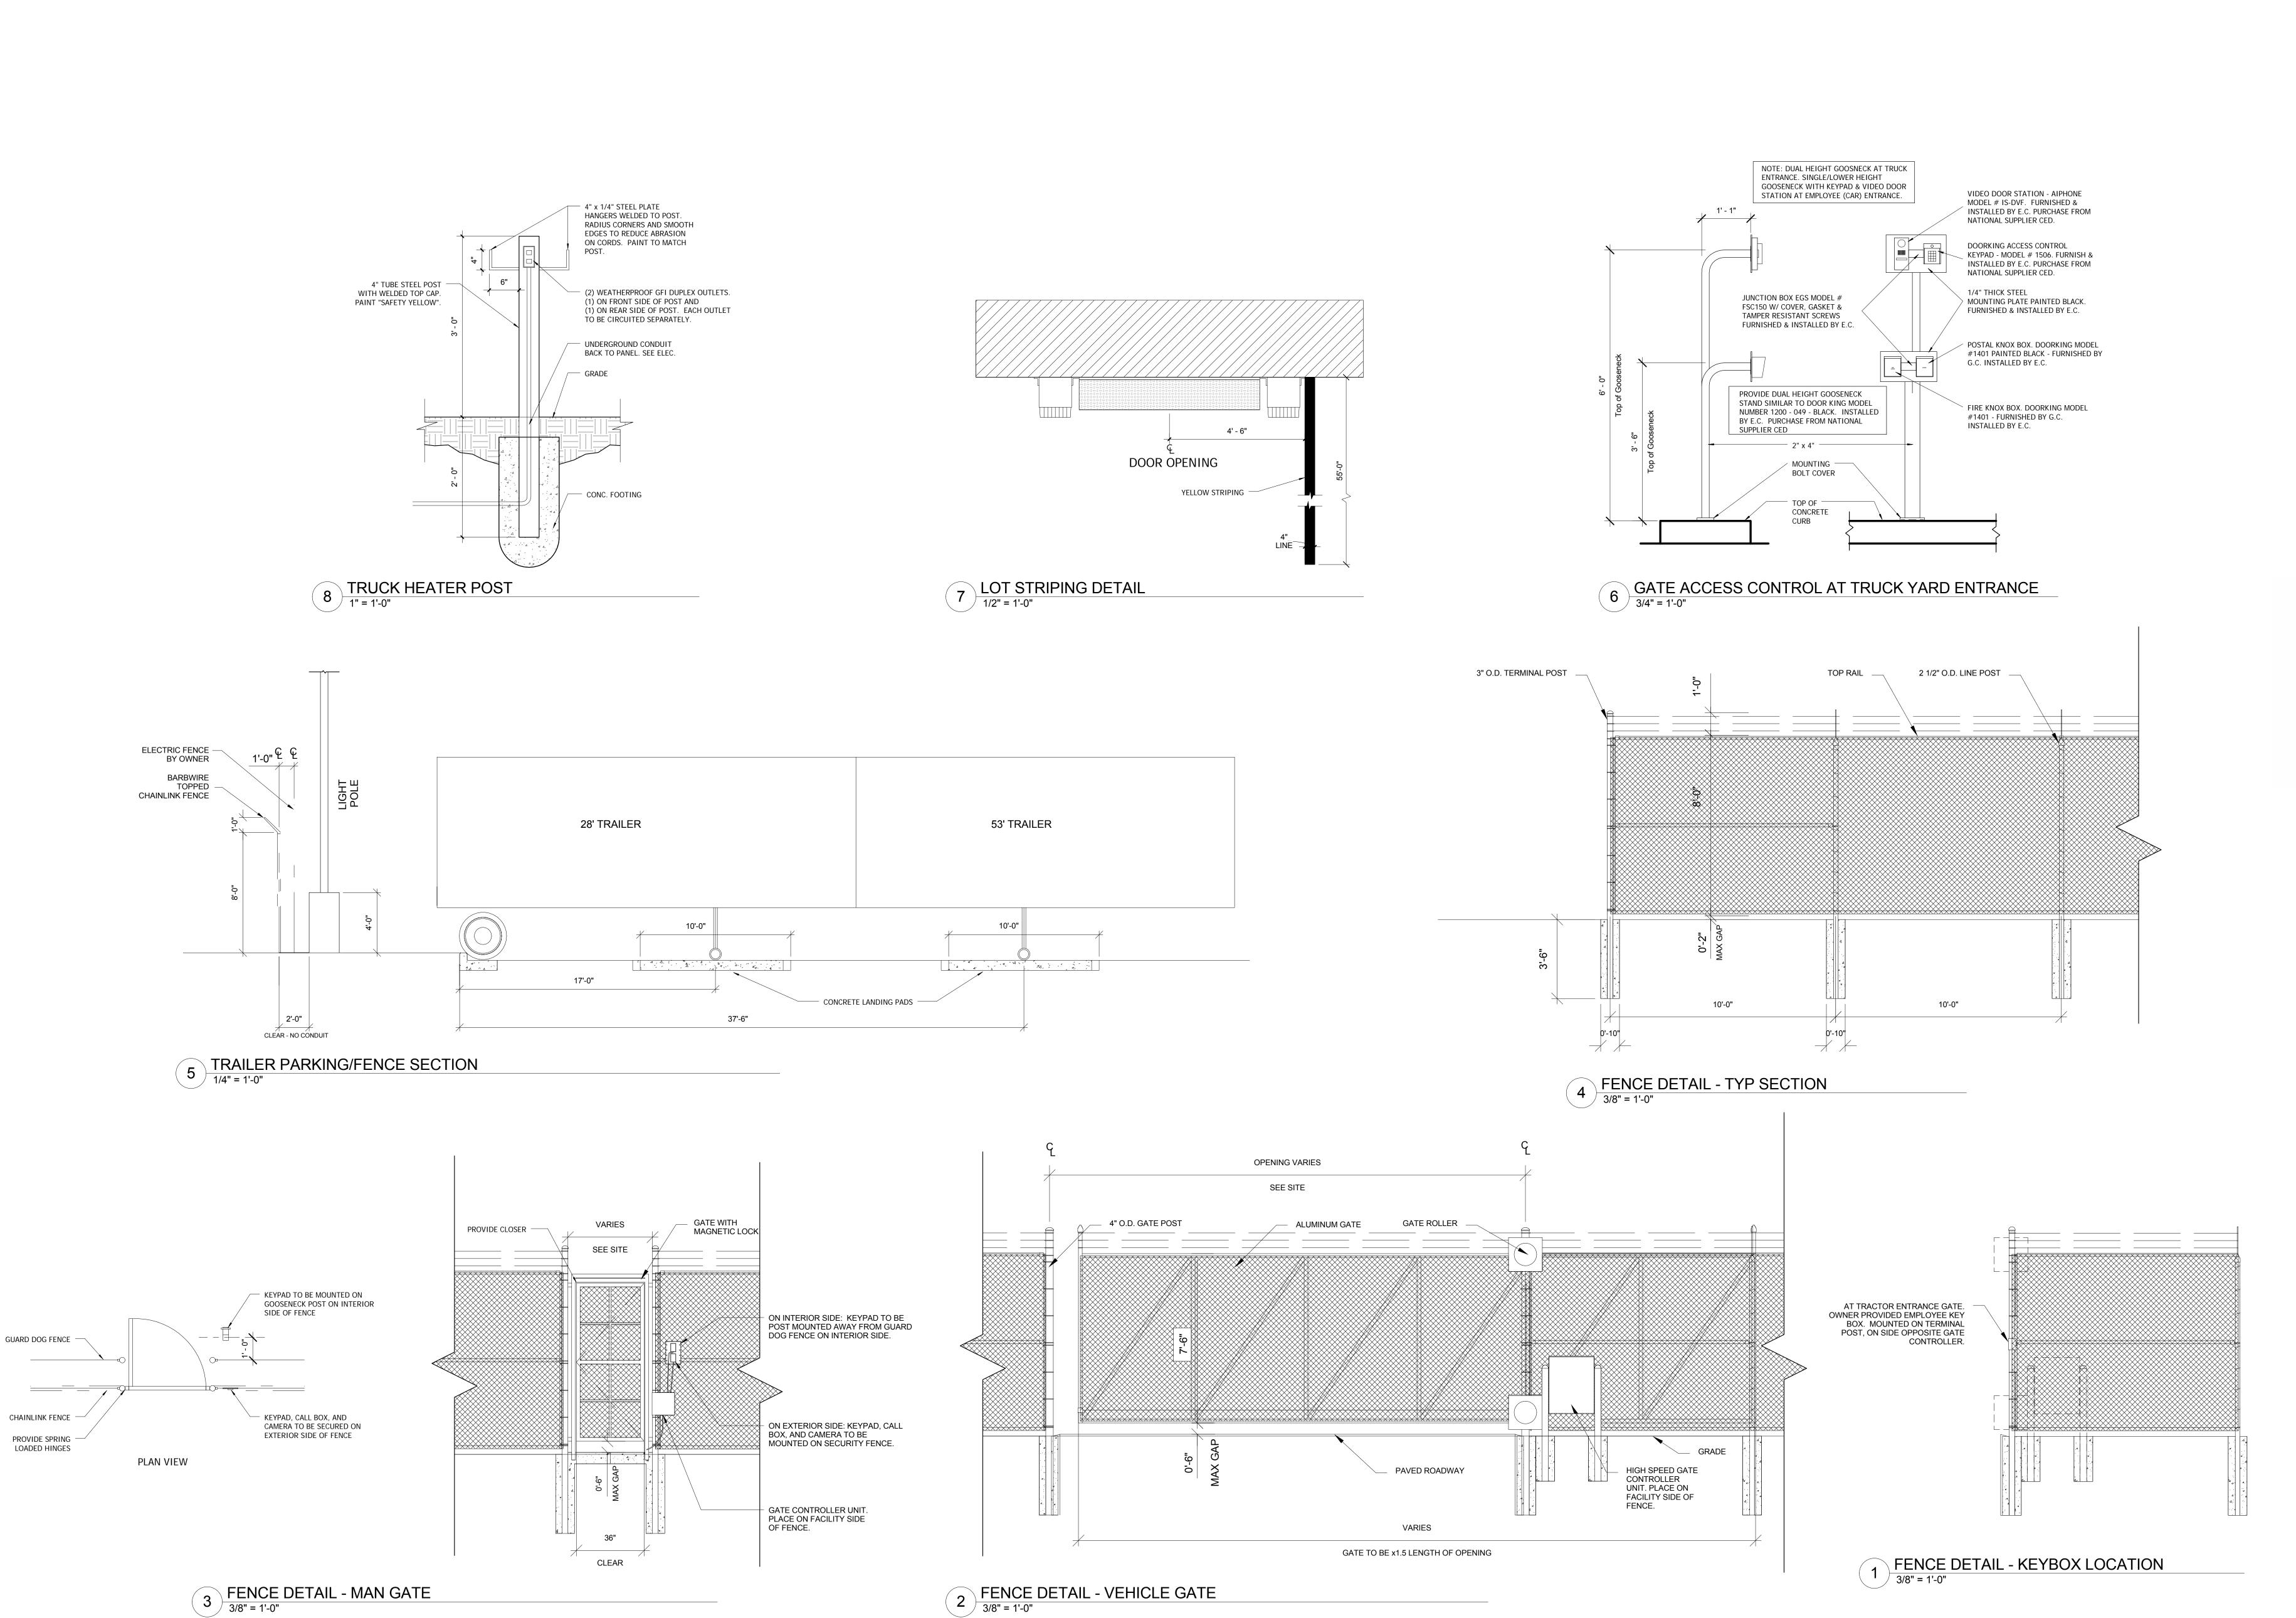

v: 615.296.9146 • f: 615.733.0052



DF Chase, Inc.
3001 Armory Drive
Suite 225



Phase II Terminal Addition for:

Old Dominoin Freight Line
ODFL PORTLAND, ME
185 RAND ROAD,

Project No. 13061.00

PERMIT ISSUE 04/16/2014

The Architect hereby reserves its common law copyright and other property rights in these plans, ideas and designs which are not to be reproduced, changed or copied in any form or manner whatsoever; nor are they to be assigned to any third party without first obtaining the express written permission from the Architect. The drawing is not final or to be used for construction until signed by the Architect.

Sheet Name:

SITE DETAILS

Sheet Number:

A1.1