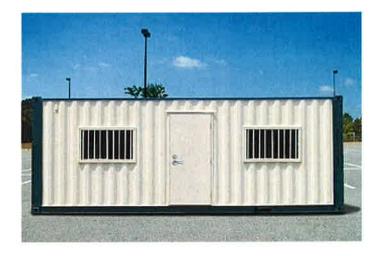

# CO208 GROUND OFFICE

Additional floor plans available. Floor plans and specifications may vary from those shown, and are subject to in-stock availablity,

# SPECIFICATIONS

ISO Container w/ Office

Fluorescent ceiling lights

Breaker panel

Duplex receptacles
Phone/Data Rough-In

# • 20' Long Size(s)

- · 8' Wide
- 7'-6" Ceiling height

# Interior Finish

Pre-finished walls

· Commercial steel door w/ deadbolt

window guard

Horizontal sliding window w/ steel

Windows/Door

- Tile floor w/ vinyl wall base
- Pre-finished interior ceiling panel
  - Optional interior partition w/door

# Heating/Cooling

Environmentally controlled w/heat and A/C

- Furniture Built in desk w/ overhead shelf & filing cabinet
  - Folding plan table

Exterior Finish Steel ribbed panel, colonial white/green