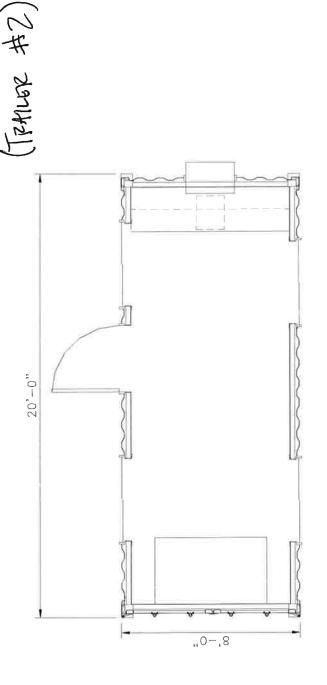

## View Floorplan

Photos and diagrams are representational, actual products may vary.

Many additional Williams Scotsman products, accessories, services and parts are available at the branch offices, and not included on this search. Products are shown with all available features. Products shown are not guaranteed to be in stock. Contact a Williams Scotsman sales representative for a listing of products and features available.

# CO208 GROUND OFFICE

Additional floor plans available. Floor plans and specifications may vary from those shown, and are subject to in-stock availablity,

# • 20' Long Size(s)

- · 8' Wide
- 7'-6" Ceiling height