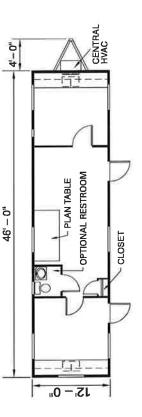

- Built-in desks with file cabinets
- Built-in plan table
- Fluorescent ceiling lights
- Horizontal slider windows
- Central HVAC or thru-wall A/C
- Aluminum or wood exterior siding
- Optional restroom

### View Floorplan

Photos and diagrams are representational, actual products may vary.

Many additional Williams Scotsman products, accessories, services and parts are available at the branch offices, and not included on this search. Products are shown with all available features.

## SPECIFICATIONS

- 50' Long (including hitch)
  - 46' Box size
- 10' or 12' Wide
- 8' Ceiling height

## Interior Finish

- Paneled walls
- · Vinyl tile floors
- Gypsum ceiling
- Private office(s)

Two vision panel doors with standard locks

Horizontal slider windows

Windows/Doors Breaker panel

# **Heating and Cooling**

Central HVAC or thru-wall AC

Two built-in desks with file cabinets

**Furniture** 

 One built-in plan table Overhead shelf

## **Exterior Finish/Frame** Aluminum siding

- I-Beam frame
- Standard drip rail gutters

Fluorescent ceiling lights

Electric