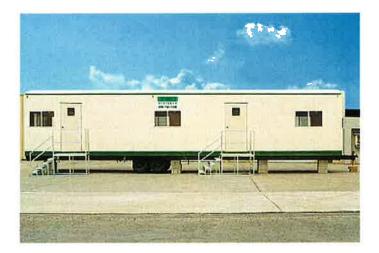

# M05010 & M05012

MOBILE OFFICE EAST COAST MODELS

TEMME #1

## SPECIFICATIONS

- 50' Long (including hitch)
  - 46' Box size
- 10' or 12' Wide
- 8' Ceiling height