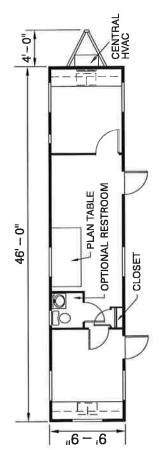

- Built-in desks with file cabinets
- Built-in plan table
- Fluorescent ceiling lights
- Horizontal slider windows
- Central HVAC or thru-wall A/C
- Aluminum or wood exterior siding
- Optional restroom

## SPECIFICATIONS

- 50' Long (including hitch)
  - 46' Box size
- 10' or 12' Wide
- 8' Ceiling height

# **Heating and Cooling**

Central HVAC or thru-wall AC

Two built-in desks with file cabinets

**Furniture** 

 One built-in plan table Overhead shelf