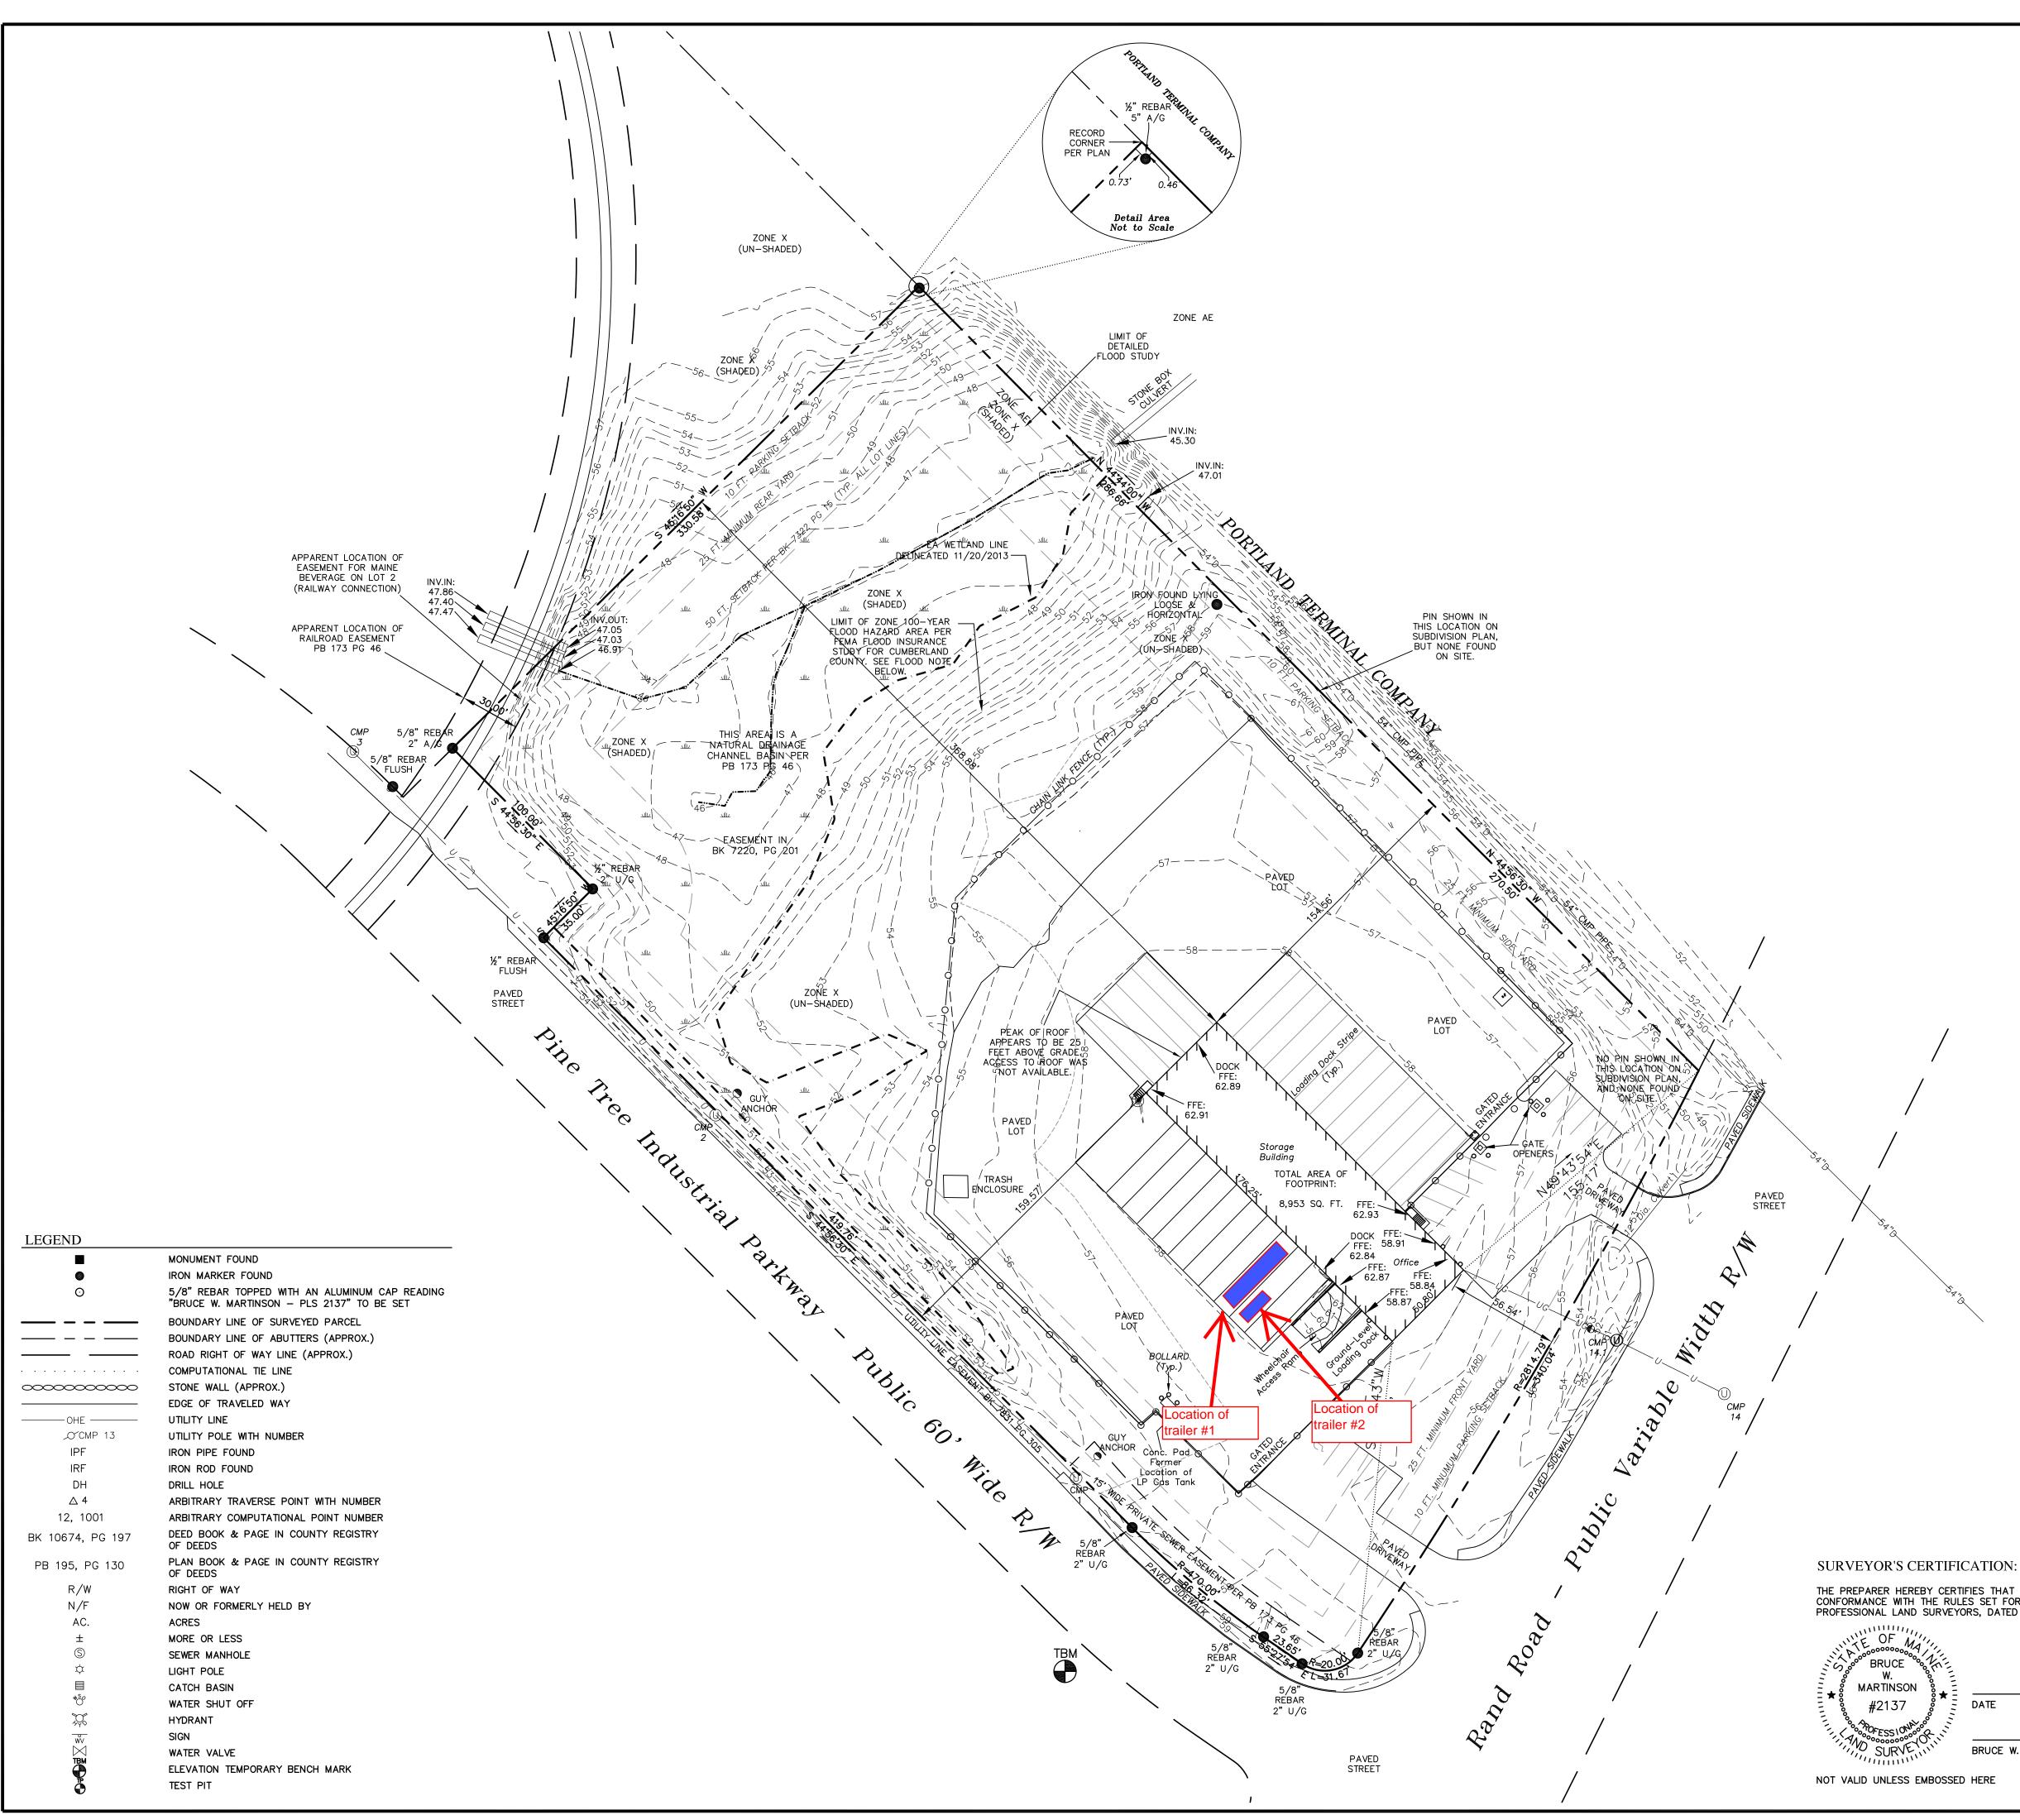

## NOTES:

- 1. TITLE REFERENCE FOR SURVEYED PARCEL:
- BK 31163, PG 88.
- 2. PLAN REFERENCE(S):

RECORDING PLAT FOR PINE TREE INDUSTRIAL PARK SUBDIVISION FOR PRESUMPSCOT ASSOCIATES, INC. PREPARED BY DEARBORN/WHITED DATED 1/5/1988 AND RECORDED IN CUMBERLAND COUNTY REGISTRY OF DEEDS IN PB 173, PG 46.

- 3. AREA INFORMATION:
- 417,696 SQ. FT. OR 5.00 ACRES
- 4. TAX MAP REFERENCE:
- PARCEL ID #: 254 A007001
- 5. BASIS OF BEARINGS: BEARINGS ARE MAGNETIC AND ARE BASED ON THE PLAN IN NOTE 2 ABOVE.
- 6. ROAD INFORMATION:

PINE TREE INDUSTRIAL PARKWAY R/W AND RAND ROAD R/W ARE BASED ON PLAN REFERENCED IN NOTE 2 ABOVE. LOCATION IS BASED ON EVIDENCE FOUND.

THE PREPARER HEREBY CERTIFIES THAT THIS SURVEY HAS BEEN UNDERTAKEN IN CONFORMANCE WITH THE RULES SET FORTH BY THE BOARD OF LICENSURE FOR PROFESSIONAL LAND SURVEYORS, DATED APRIL 1, 2001, FOR A BOUNDARY SURVEY.

## TOPOGRAPHIC SURVEY PLAN of Land of

OLD DOMINION FREIGHT LINES, INC. 185 RAND ROAD

> PORTLAND, MAINE CUMBERLAND COUNTY

| FIELD WK: JM/CM  |
|------------------|
| DRN BY: RL       |
| CH'D BY: KC      |
| DATE: 02-13-2014 |