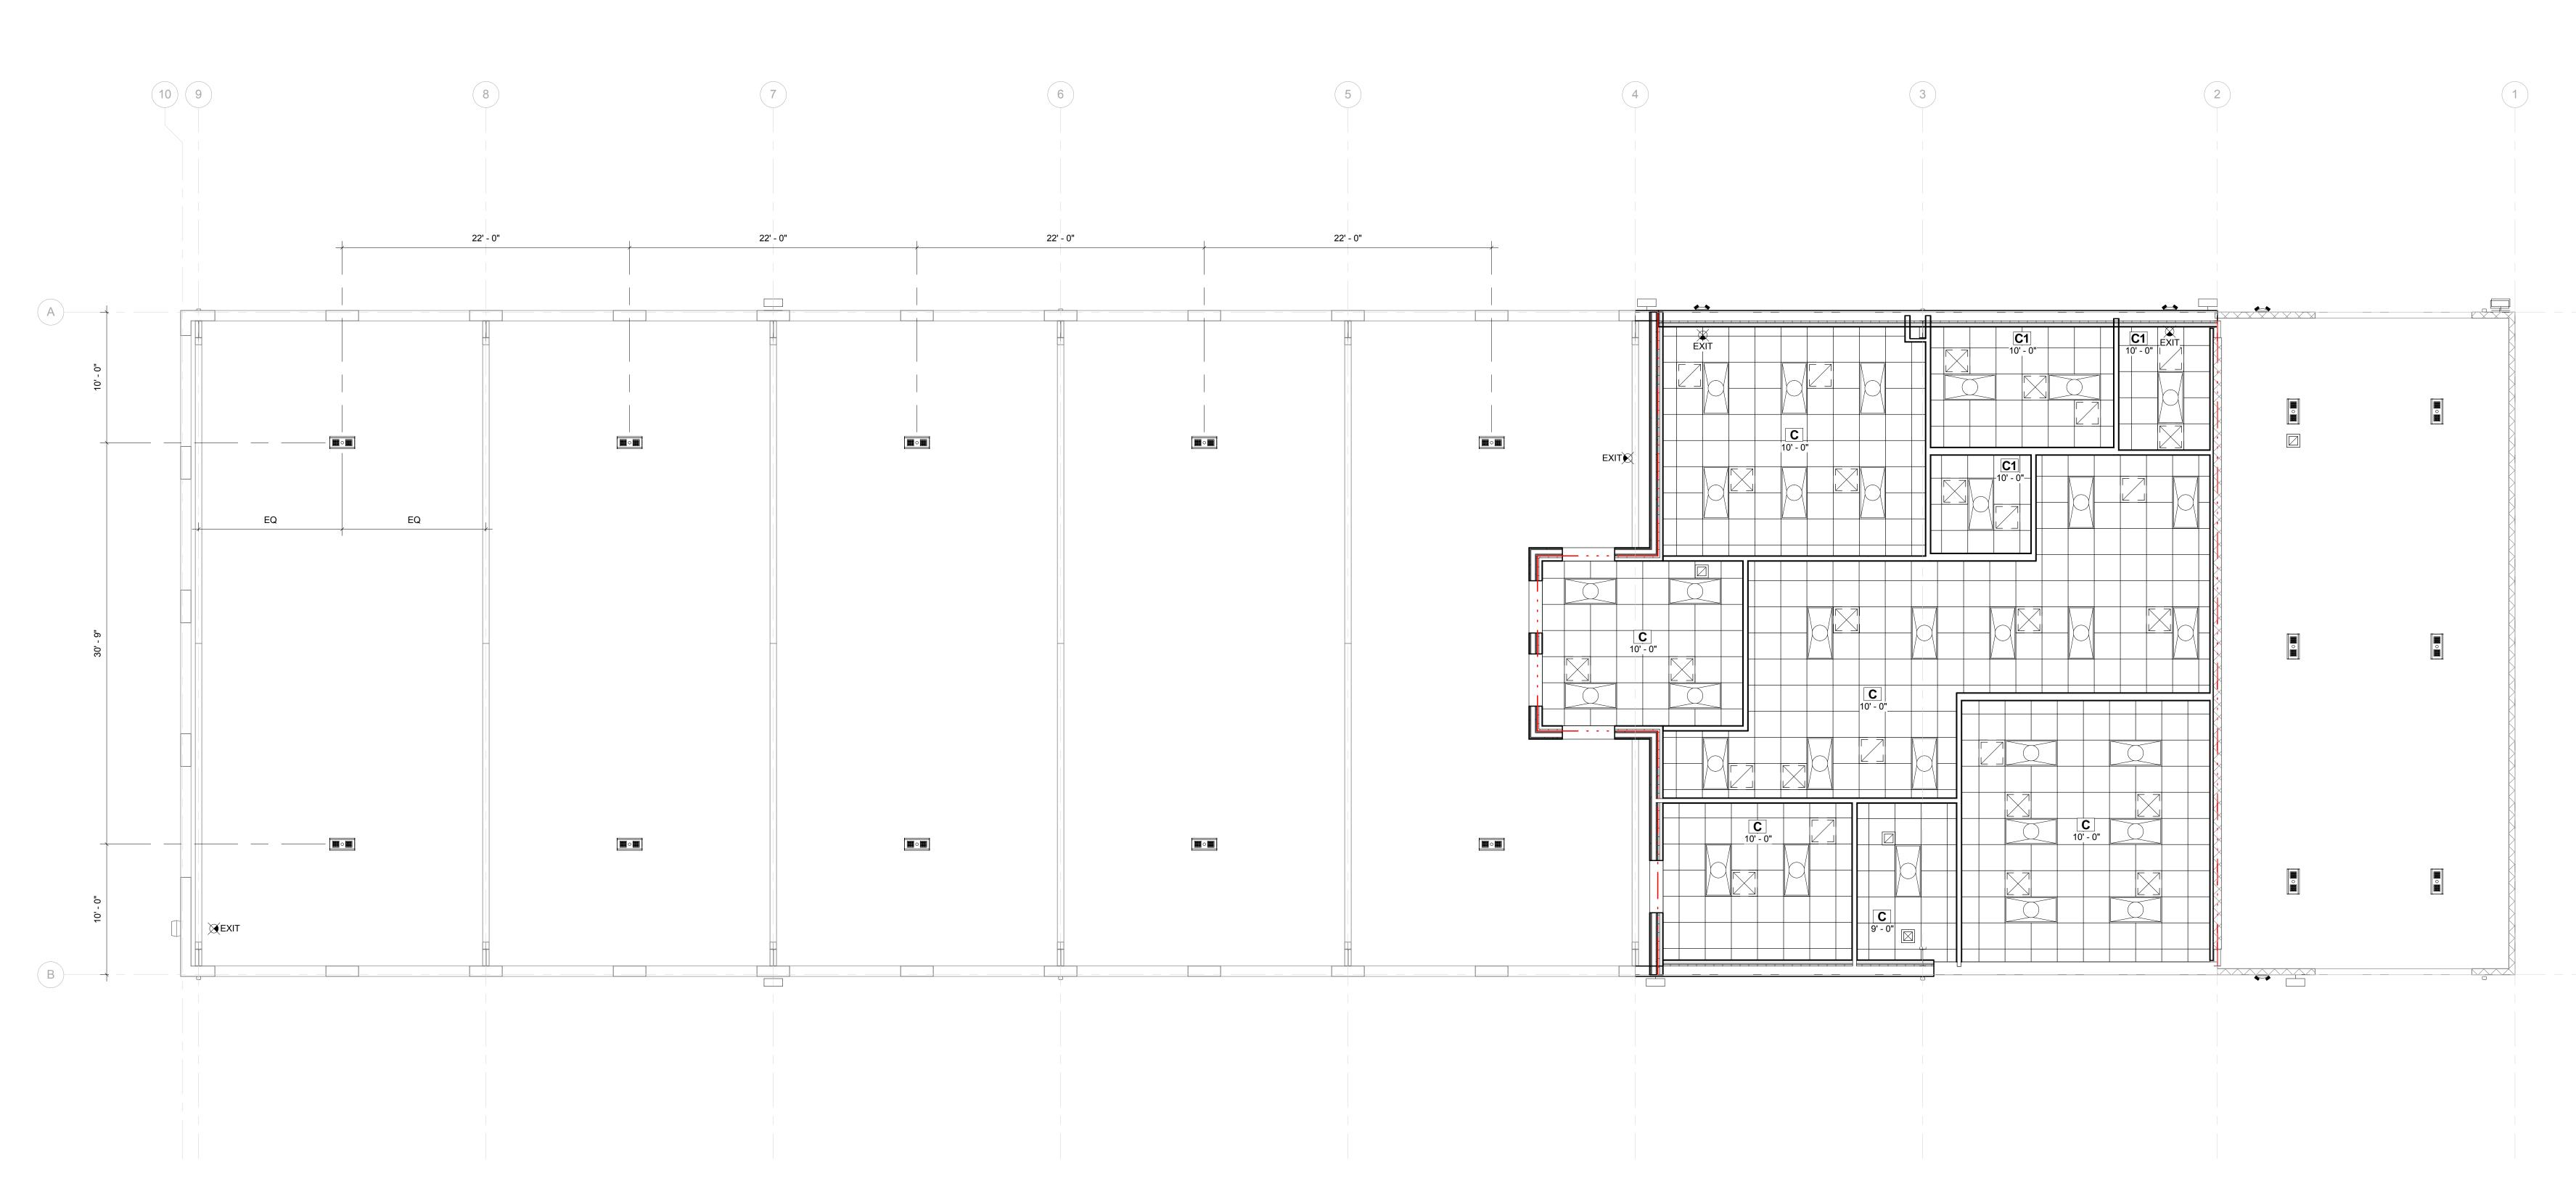

| RCP GENERAL NOTES                                                                                                                                                                                                                                                                                                  | CEI           | LING LEGEND                                |           |                                                 |
|--------------------------------------------------------------------------------------------------------------------------------------------------------------------------------------------------------------------------------------------------------------------------------------------------------------------|---------------|--------------------------------------------|-----------|-------------------------------------------------|
| REFER TO GENERAL NOTES SHEET A0.2 FOR GENERAL CONDITIONS AND REQUIREMENTS FOR ALL CONSTRUCTION.                                                                                                                                                                                                                    |               | 2 X 2 DROP-IN FLUORESCENT<br>LIGHT FIXTURE |           | 8 1/2" X 4' WALL MOUNTED<br>FLUORESCENT FIXTURE |
| CONTRACTOR TO PERFORM THE WORK OUTLINED IN THESE NOTES IN ALL AREAS OF CONSTRUCTION UNLESS NOTED OTHERWISE IN THESE DOCUMENTS.                                                                                                                                                                                     |               | 2 X 4 DROP-IN FLUORESCENT<br>LIGHT FIXTURE | •+        | 1 X 12 SUSPENDED FLUOR.<br>FIXTURE              |
| CEILING ELEMENTS (LIGHTING FIXTURES, MECHANICAL DIFFUSERS, ETC. ARE SHOWN FOR<br>LAYOUT AND DESIGN INTENT ONLY. REFER TO ENGINEERING DRAWINGS FOR ADDITIONAL                                                                                                                                                       | 0             | PENDANT FIXTURE                            | ×ч        | WALL MOUNTED EXIT SIGN                          |
| INFORMATION.                                                                                                                                                                                                                                                                                                       | $\oplus$      | 12" LOBBY PENDANT FIXTURE                  | $\otimes$ | CEILING MOUNTED EXIT SIG                        |
| ALL NEW CEILING ELEMENTS SHALL BE CENTERED IN TILE, UNLESS NOTED OTHERWISE.                                                                                                                                                                                                                                        | 0             | RECESSED CAN LIGHT                         |           | PROJECTOR                                       |
| REFER TO ENGINEERING DRAWINGS FOR EMERGENCY LIGHTING LOCATIONS AND COORDINATE<br>WITH INDICATED DESIGN INTENT. EMERGENCY LIGHTING SHALL COMPLY WITH CODE<br>REQUIREMENTS.                                                                                                                                          | ô             | RECESSED WALL WASHER                       | ц.        | PROJECTION SCREEN                               |
|                                                                                                                                                                                                                                                                                                                    | 0             | 1 X 4 FLUORESCENT FIXTURE                  | Сн        |                                                 |
| NEW SWITCHES ARE TO BE MOUNTED TO ALIGN WITH THE CENTERLINE OF THE DOOR LEVER 42" A.F.F. EACH ROOM TO BE SWITCHED INDIVIDUALLY UNLESS NOTED OTHERWISE.                                                                                                                                                             | ۰ ۰           | 1 X 4 SUSPENDED<br>FLUORESCENT FIXTURE     |           | WALL SCONCE                                     |
| ALL ADJACENT SWITCHES SHALL BE GANGED IN A SINGLE BOX WITH A SINGLE COVER PLATE. IF<br>GANGING OF SWITCHES IS NOT POSSIBLE, INDIVIDUAL SWITCHES SHALL BE SPACED AN EQUAL<br>IND MINIMUM DISTANCE APART AND LOCATED AT THE SAME ELEVATION AFF. STACKING OF<br>SWITCHES MAY BE NECESSARY IF THE NUMBER IS EXCESSIVE. |               |                                            |           |                                                 |
| ALL ABOVE CEILING SYSTEMS SHALL BE DESIGNED TO ACCOMMODATE CEILING HEIGHTS<br>DOCUMENTED AND CEILING FIXTURES SPECIFIED. CEILING DROPS WILL NOT BE CONSIDERED TO<br>ACCOMMODATE REROUTING OF SYSTEMS.                                                                                                              | CEILING TYPES |                                            |           |                                                 |
|                                                                                                                                                                                                                                                                                                                    | A             | EXPOSED STRUCTURE                          |           |                                                 |
| SUPPLY AND INSTALL NEW CEILING TILE AND GRID.                                                                                                                                                                                                                                                                      | С             | ACOUSTICAL TILE LAY-IN CEILING             | 3         |                                                 |
| DOCK FRAMING WILL BE EXPOSED. PAINT BOTTOM OF DECK WHITE, STEEL SHALL BE FACTORY PRIMED GREY.                                                                                                                                                                                                                      | C1            | VINYL FACED LAY-IN CEILING                 |           |                                                 |
|                                                                                                                                                                                                                                                                                                                    |               |                                            |           |                                                 |
|                                                                                                                                                                                                                                                                                                                    |               |                                            |           |                                                 |

1 FIRST FLOOR PLAN 3/16" = 1'-0"

0 2' 4'

Nashville, Tennessee 37203 v: 615.296.9146 • f: 615.733.0052

ME LICENSE #ARC4096 - EXP 6/31/2015 Architect: David J. Mollenkopf

PERMIT ISSUE

02/14/2014