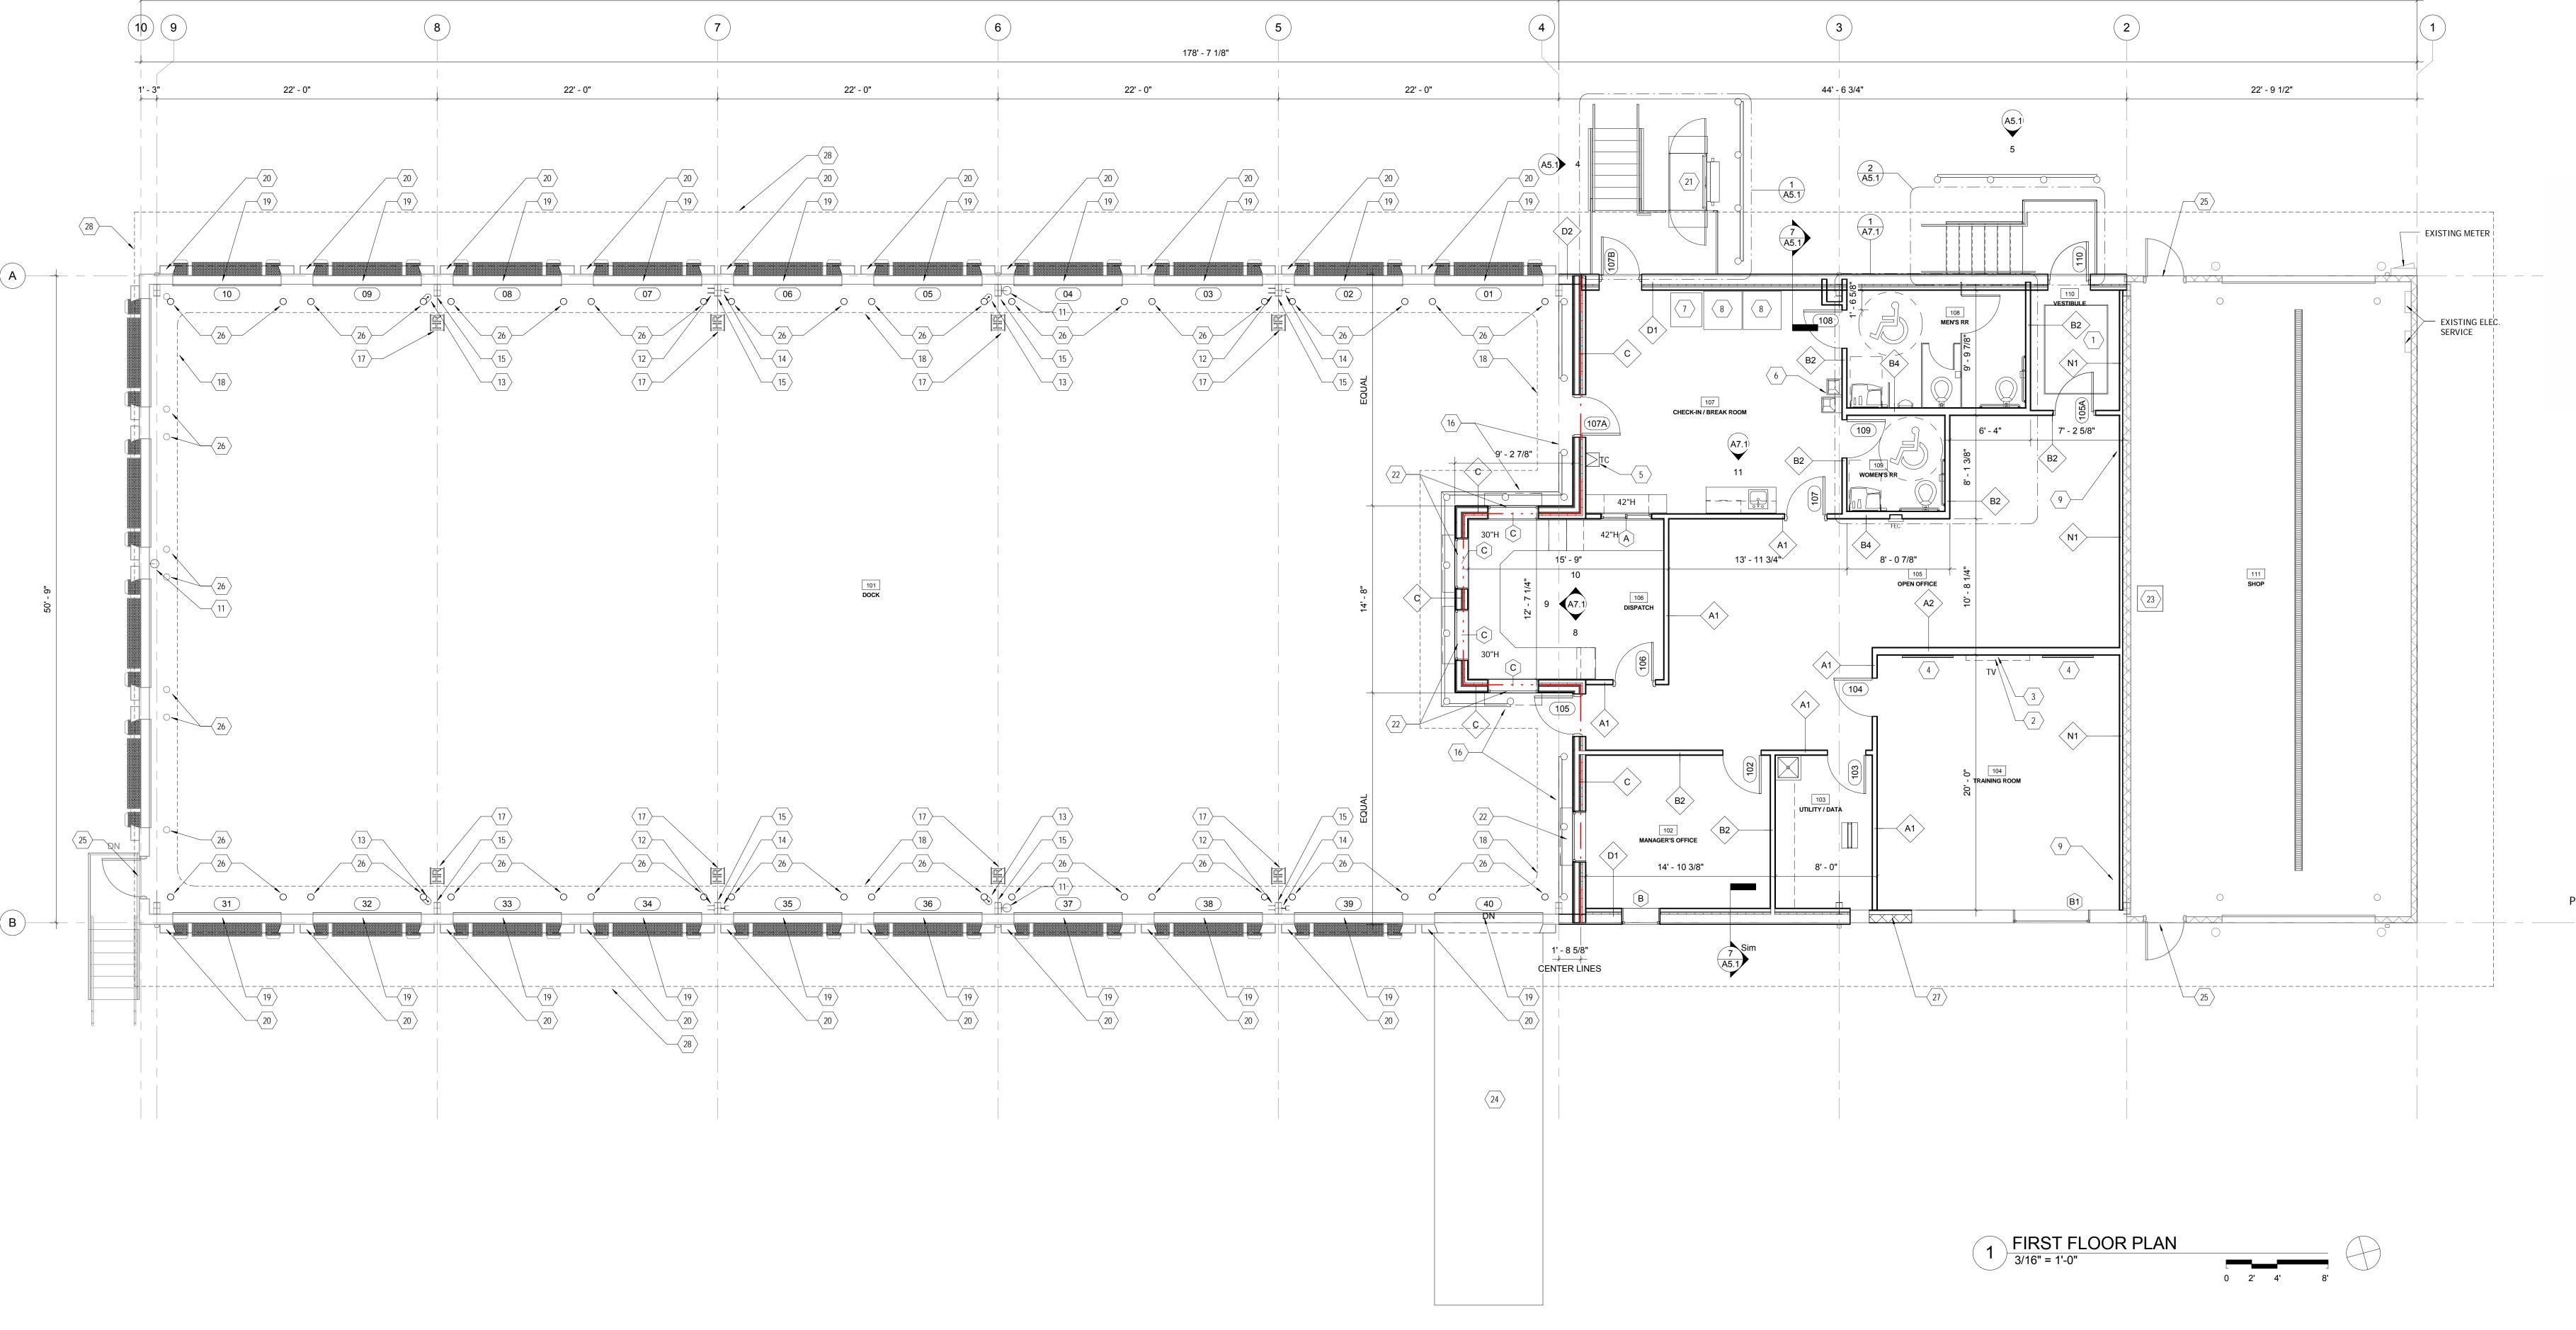

| GENERAL NOTES                                                                                                                                                                   | CONSTRUCTION KEYNOTES                                                                                                                                                                                                       |                                                                                                                                                                            |                                                                                                                                                                                                                | WALL LEGEND     |
|---------------------------------------------------------------------------------------------------------------------------------------------------------------------------------|-----------------------------------------------------------------------------------------------------------------------------------------------------------------------------------------------------------------------------|----------------------------------------------------------------------------------------------------------------------------------------------------------------------------|----------------------------------------------------------------------------------------------------------------------------------------------------------------------------------------------------------------|-----------------|
| REFER TO GENERAL NOTES SHEET A0.2 FOR GENERAL CONDITIONS AND REQUIREMENTS FOR CONSTRUCTION.                                                                                     | WALK-OFF MAT (5'-0" X 7'-0"), C/S PEDIMAT AA WITH ALUM. TAPERED ANGLE FRAME & 7323 "CASTLE GRAY" TREAD INSERTS. PROVIDE 1" VINYL EDGE STRIPS ALL 4 SIDES. SYSTEM DEPTH APPROX. 1/2"                                         | CONTRACTOR SHALL SUPPLY AND INSTALL BUILDING STANDARD SURFACE-MOUNTED FIRE EXTINGUISHER. EXTINGUISHER BOTTOM NOT LESS THAN 34" A.F.F., AND/OR TOP NOT TO EXCEED 60" A.F.F. | VERTICAL PLATFORM LIFT SIMILAR TO SAVARIA V-1504. WWW.SAVARIA.COM                                                                                                                                              | 1 HR FIRE RATED |
| THE CONTRACTOR IS TO PERFORM THE WORK OUTLINED IN THESE DOCUMENTS IN ALL AREAS OF CONSTRUCTION UNLESS NOTED OTHERWISE.                                                          | PROPOSED TV LOCATION CONFIRM WITH OWNER- SEE DETAIL 15/A8.1 FOR SHELF DETAIL.                                                                                                                                               | STRAP HOOKS, TYP, 11/A8.1. FIELD COORDINATE EXACT LOCATIONS WITH OWNER.                                                                                                    | <ul> <li>CORNELL ERC20 FIRE SHUTTER - WITHOUT COUNTERTOP</li> <li>KAESER AIRCENTER AIR COMPRESSOR UNIT - OWNER FUNRISHED</li> </ul>                                                                            | 3 HR FIRE RATED |
| ALL DIMENSIONS ARE FROM FACE OF FINISH TO FACE OF FINISH, UNLESS NOTED OTHERWISE.                                                                                               | PROVIDE WALL MOUNTED TV BRACKET - COORDINATE INSTALLATION, LOCATION AND SIZE OF TV WITH OWNER. PROVIDE BLOCKING AS NECESSARY.                                                                                               | RAIN CURTAIN HOLDER, SEE DTL 7/A8.1. TYPICAL EVERY FOUR (4) DOCK DOORS, FIELD COORDINATE EXACT LOCATIONS WITH OWNER.                                                       | 24 PORTABLE DOCK RAMP RELOCATED TO NEW DOOR                                                                                                                                                                    | СМИ             |
| CONTRACTOR SHALL COORDINATE STUD SIZE AND GAUGE NECESSARY<br>FOR HEIGHT OF WALL, AS WELL AS FOR STRUCTURAL, MECHANICAL,<br>PLUMBING OR ELECTRICAL CLEARANCES PRIOR TO BEGINNING | MARKER BOARD - 4' X 4'. OFCI. VERIFY LOCATION WITH OWNER. CONTRACTOR TO INSTALL BLOCKING AS REQUIRED.                                                                                                                       | BROOM / SHOVEL HOOKS (LEIHIGH/CRAWFORD TOOL HANGER, AUBUCHON # 607549) SEE DETAILS 12/A8.1. FIELD COORDINATE EXACT LOCATIONS & NUMBER WITH OWNER.                          | 25 RE-PAINT EXISTING MAN DOORS                                                                                                                                                                                 |                 |
| CONSTRUCTION. ANY DISCREPANCIES WITH THE LAYOUT AS DIMENSIONED SHALL BE COORDINATED IMMEDIATELY WITH THE ARCHITECT.                                                             | TIMECLOCK PROVIDED BY OWNER, CONTRACTOR INSTALLED. CONTRACTOR TO PROVIDE JUNCTION BOX. SEE DETAIL 4/A8.1                                                                                                                    | CLIPS FOR MANIFEST CLIPBOARDS, COORDINATE WITH OWNER. SEE 9/A8.1                                                                                                           | RE-PAINT EXISTING BOLLARDS.                                                                                                                                                                                    |                 |
| CONTRACTOR SHALL REINFORCE METAL STUD CONSTRUCTION WITH FIRE-RESISTANT WOOD BLOCKING AT ALL LOCATIONS WHERE WALL                                                                | 6 ADA DUAL-LEVEL DRINKING FOUNTAIN  7 FRIDGE (OFCI)                                                                                                                                                                         | 16 PIPE BOLLARD GUARD - SEE 8/A5.1  17 AIR HOSE REEL 8/A8.1                                                                                                                | WHERE EXISTING OPENINGS ARE TO BE INFILLED AT EXISTING WALLS, DRYWALL CONTRACTOR IS TO INFILL OPENING WITH FRAMING AND COVER WITH 5/8" GYP BOARD. INFILL EXTERIOR OF OPENING WITH SIMILAR MATERIAL AS ADJACENT |                 |
| CABINETS, SHELVING, GRAB BARS, ACCESSORIES, ETC, ARE TO BE INSTALLED.                                                                                                           | 8 VENDING MACHINE (OFOI)                                                                                                                                                                                                    | AIR HOSE RELE 67AG.1  AIR LOOP - OWNER WILL PROVIDE AIR LOOP COMPONENTS                                                                                                    | SURFACE.  28 EDGE OF ROOF ABOVE                                                                                                                                                                                |                 |
|                                                                                                                                                                                 | 9 FUR OUT EXISTING WALLS                                                                                                                                                                                                    | INSTALL NEW SERIES 2500, 8'-6" X 10'-0" OVERHEAD COILING DOOR BY JANUS.                                                                                                    |                                                                                                                                                                                                                |                 |
|                                                                                                                                                                                 | CONTRACTOR SHALL SUPPLY AND INSTALL BUILDING STANDARD SEMI RECESSED FIRE EXTINGUISHER CABINET WITH MAXIMUM PROJECTION FROM WALL OF 4". CABINET BOTTOM NOT LESS THAN 34" A.F.F., AND/OR CABINET TOP NOT TO EXCEED 60" A.F.F. | 20 INSTALL NEW DOCK SEAL. FDS SERIES SEAL BY RITE-HITE (FROMMELT).                                                                                                         |                                                                                                                                                                                                                |                 |

67' - 4 1/8"

209 10th Ave South • Suite 414 Nashville, Tennessee 37203 v: 615.296.9146 • f: 615.733.0052

DF Chase, Inc. 3001 Armory Drive Suite 225

Freight Line ND, ME

Old Dominoin Freig ODFL PORTLAND, I 185 RAND ROAD,

Sheet Name:
RENOVATION FLOOR PLAN

Sheet Number:

A2.2

111' - 3"