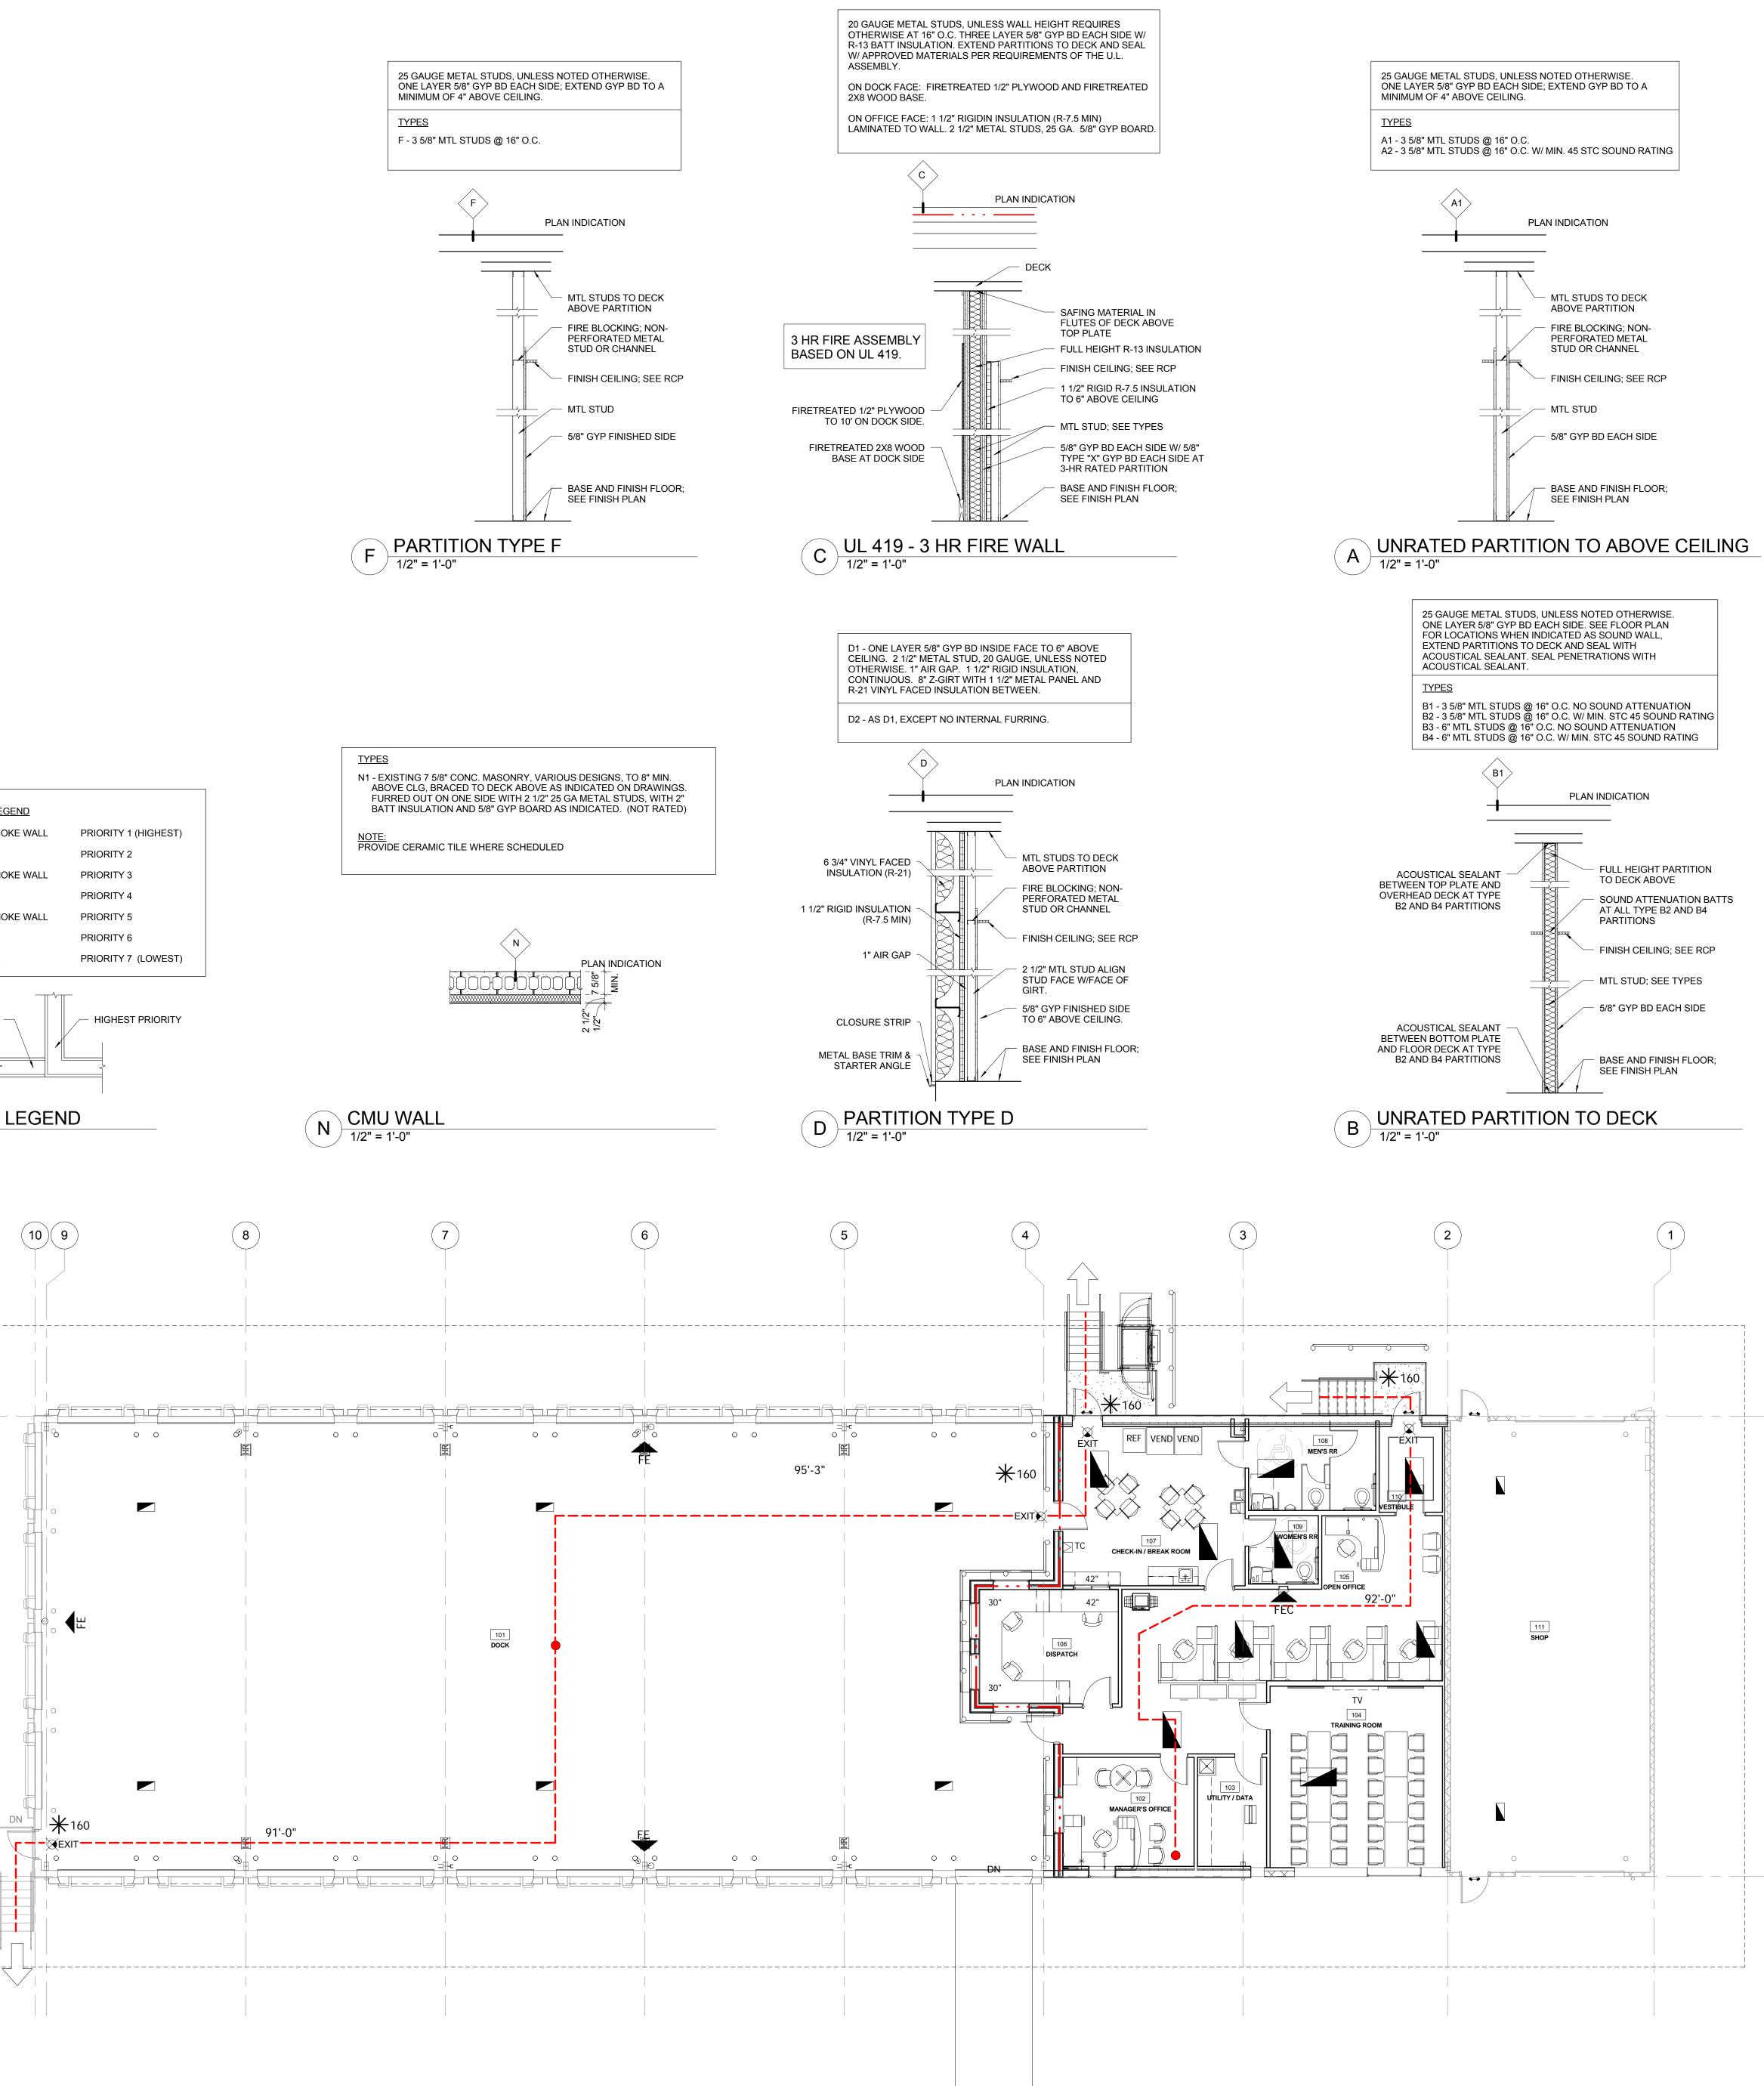

| OCCU                                                            | PANT LOADS - TERMINAL BUILDING                                                                                                                                   |  |
|-----------------------------------------------------------------|------------------------------------------------------------------------------------------------------------------------------------------------------------------|--|
|                                                                 |                                                                                                                                                                  |  |
| Automatic Fir                                                   | e Sprinkler: Existing: No / Proposed: No                                                                                                                         |  |
| Occupant Loa                                                    | ad: Shop $1,096/300 = 4 \text{ occ}$<br>Dock $5,406/300 = 19 \text{ occ}$<br><u>Office <math>2,335/100 = 24 \text{ occ}</math></u><br>Total Occupant Load 47 occ |  |
| Required Egress Width:47 x 0.2" = 10"Provided Egress Width:128" |                                                                                                                                                                  |  |
| Max Travel Distance Allowed: 200'-0"                            |                                                                                                                                                                  |  |
|                                                                 |                                                                                                                                                                  |  |
| LIFE SAFETY LEGEND                                              |                                                                                                                                                                  |  |
| $\otimes$                                                       | Exit Sign                                                                                                                                                        |  |
| 170'-0"                                                         | Maximum Travel Distance                                                                                                                                          |  |
|                                                                 | Point of Egress                                                                                                                                                  |  |
| *                                                               | Maximum Exit Capacity (Number of People)                                                                                                                         |  |
| Φ                                                               | Fire Extinguisher (Wall Mount)                                                                                                                                   |  |
|                                                                 | Fire Extinguisher (Recessed Wall Cabinet)                                                                                                                        |  |
|                                                                 | Emergency Overhead Lighting                                                                                                                                      |  |
|                                                                 | Emergency Outdoor Lighting                                                                                                                                       |  |

3 LIFE SAFETY PLAN 1/8" = 1'-0"

0 4' 8'