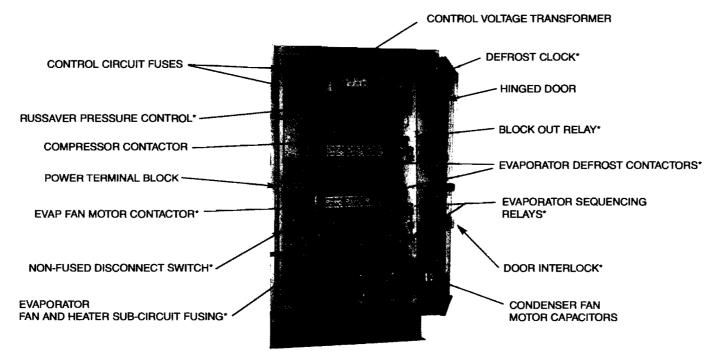

#### OPERATING RANGE

- H = High Temp (+10°F to +45°F Suction Temp) M = High/Medium Temp (-10°F to +45°F Suction Temp) L = Low Temp (-40°F to 0°F Suction Temp)

Non-Fused Disconnect

### NOMINAL HORSEPOWER

|                 |                                                                                                                                                    |                              | MODEL      |      |  |
|-----------------|----------------------------------------------------------------------------------------------------------------------------------------------------|------------------------------|------------|------|--|
|                 | FEATURES AT A GLANCE                                                                                                                               | DE                           | DC         | DS   |  |
|                 | Crankcase heater                                                                                                                                   | OPTION                       | STD        | STD  |  |
|                 | Oil failure control - as required                                                                                                                  | STD                          | STD        | STD  |  |
| ELECTRICAL      | High-Low pressure control - manual(high)/automatic(low)rest                                                                                        | STD                          | STD        | STD  |  |
| COMPONENTS      | Compressor contactor                                                                                                                               | STD                          | STD        | STD  |  |
|                 | Control circuit fuses - standard 230/1                                                                                                             | STD                          | STD        | STD  |  |
|                 | Power terminal block                                                                                                                               | OPTION                       | STD        | STD  |  |
|                 | Copper tubes with Aluminum fins                                                                                                                    | STD                          | STD        | STD  |  |
|                 | Subcooling circuit                                                                                                                                 | STD                          | STD        | STD  |  |
| CONDENSER       | Fan motor - PSC overload protection                                                                                                                | STD                          | STD        | STD  |  |
|                 | Fan blade - individually balanced                                                                                                                  | STD                          | STD        | STD  |  |
|                 | Fan guard - split for easy motor access: UL listed                                                                                                 | STD                          | STD        | STD  |  |
|                 | Suction line filter                                                                                                                                | OPTION                       | STD        | STD  |  |
|                 | Suction line vibration eliminator                                                                                                                  | OPTION                       | STD        | STD  |  |
| PIPING          | Liquid line filter/drier                                                                                                                           | OPTION                       | STD        | STD  |  |
| COMPONENTS      | Sight glass/moisture indicator                                                                                                                     | OPTION                       | STD        | STD  |  |
|                 | Discharge line vibration eliminator                                                                                                                | STD                          | STD        | STD  |  |
|                 | Inlet and outlet isolation valves                                                                                                                  | STD                          | STD        | STD  |  |
| RECEIVER        | Fusible plug                                                                                                                                       | STD                          | STD        | STD  |  |
|                 | All weather housing                                                                                                                                | OPTION                       | STD        | STD  |  |
| HOUSING         | Control panel - with hinged door                                                                                                                   | STD                          | STD        | STD  |  |
|                 | Raised galvanized steel base                                                                                                                       | STD                          | STD        | STD  |  |
| LOW AMBIENT     | Russ-Saver - all ambient energy saver                                                                                                              | N/A                          | N/A        | STD  |  |
| CONTROLS        | Pressure fan cycling control-not available on 3HP-6HP low temps.                                                                                   |                              | OPTION     | STD  |  |
| CONTROLS        | Flooded condenser                                                                                                                                  | OPTION                       | OPTION     | N/A  |  |
|                 | UL/cUL listed all models                                                                                                                           | STD                          | STD        | STD  |  |
| TESTING         | Leak detection, Dielectric & Run test                                                                                                              | STD                          | STD        | STD  |  |
|                 | Dry nitrogen holding charge                                                                                                                        | STD                          | STD        | STD  |  |
| <b>OPTIONS:</b> | 4 year extended compressor warranty                                                                                                                | Hot Gas Def                  |            | ents |  |
|                 | Air defrost time clock                                                                                                                             | Liquid line so               |            |      |  |
|                 | Compressor unloading                                                                                                                               | Oil separator                |            |      |  |
|                 | Copper or coated condenser fins<br>Crankcase pressure regulator                                                                                    | Oversized re<br>Phase loss n |            |      |  |
|                 | Electric Defrost with heater contactors, timer, block out relay                                                                                    |                              |            | h    |  |
|                 | Electric Defrost with heater contactors, timer, block out relay Sentronic oil saftey control<br>Evap sub circuit fusing Spring loaded relief valve |                              |            |      |  |
|                 | Fused disconnect Staninless steel hoses                                                                                                            |                              |            |      |  |
|                 | Heated and insulated receiver - not UL                                                                                                             | Suction line                 |            |      |  |
|                 |                                                                                                                                                    | Man Property P               | Management |      |  |

\* Contact factory for details.

The outdoor housing of our condensing units have completely re-engineered. Access to all components is now

HTPG, a division of Carrier Commercial Refrigeration Inc

The large control panel has abundant space for the controls you choose. They are intelligently arranged and laid out in a logical fashion which is easy to understand and work with. Each control and wire is clearly marked with a name or number as shown on the wiring diagram which is conveniently affixed to the control panel door.