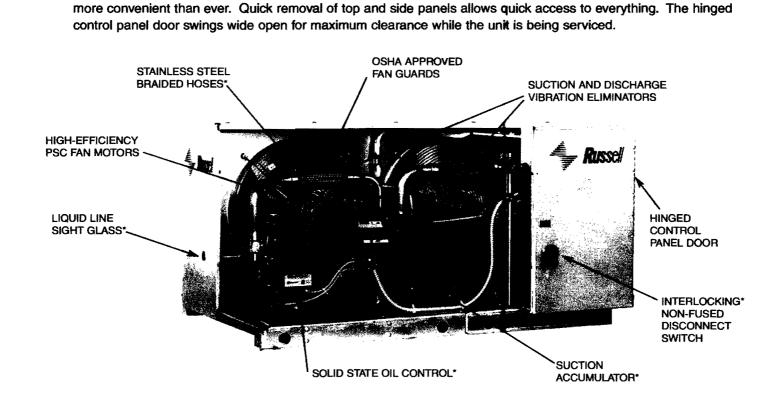

\* Contact factory for details.

The outdoor housing of our condensing units have completely re-engineered. Access to all components is now

HTPG, a division of Carrier Commercial Refrigeration Inc

The large control panel has abundant space for the controls you choose. They are intelligently arranged and laid out in a logical fashion which is easy to understand and work with. Each control and wire is clearly marked with a name or number as shown on the wiring diagram which is conveniently affixed to the control panel door.