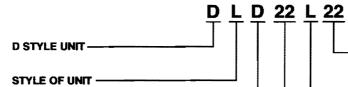

# **MODEL NUMBER NOMENCLATURE**

- E = Indoor Unit L = Outdoor unit w/Flooded controls
- S = Outdoor unit w/Russ-Saver controls
- C = Outdoor unit w/no head pressure
  - controls

#### **COMPRESSOR STYLE** -

- D = Copeland Discus C = Carlyle\* B = Bitzer\* S = Special\*

#### **REFRIGERANT TYPE**

22 = R-22 44 = R-404A / R-507 34 = R-R-134a

#### OPERATING RANGE

- H = High Temp (+10°F to +45°F Suction Temp) M = High/Medium Temp (-10°F to +45°F Suction Temp) L = Low Temp (-40°F to 0°F Suction Temp)

Non-Fused Disconnect

### NOMINAL HORSEPOWER

|                 |                                                                                                                                                    |                              | MODEL      |      |  |
|-----------------|----------------------------------------------------------------------------------------------------------------------------------------------------|------------------------------|------------|------|--|
|                 | FEATURES AT A GLANCE                                                                                                                               | DE                           | DC         | DS   |  |
|                 | Crankcase heater                                                                                                                                   | OPTION                       | STD        | STD  |  |
|                 | Oil failure control - as required                                                                                                                  | STD                          | STD        | STD  |  |
| ELECTRICAL      | High-Low pressure control - manual(high)/automatic(low)rest                                                                                        | STD                          | STD        | STD  |  |
| COMPONENTS      | Compressor contactor                                                                                                                               | STD                          | STD        | STD  |  |
|                 | Control circuit fuses - standard 230/1                                                                                                             | STD                          | STD        | STD  |  |
|                 | Power terminal block                                                                                                                               | OPTION                       | STD        | STD  |  |
|                 | Copper tubes with Aluminum fins                                                                                                                    | STD                          | STD        | STD  |  |
|                 | Subcooling circuit                                                                                                                                 | STD                          | STD        | STD  |  |
| CONDENSER       | Fan motor - PSC overload protection                                                                                                                | STD                          | STD        | STD  |  |
|                 | Fan blade - individually balanced                                                                                                                  | STD                          | STD        | STD  |  |
|                 | Fan guard - split for easy motor access: UL listed                                                                                                 | STD                          | STD        | STD  |  |
|                 | Suction line filter                                                                                                                                | OPTION                       | STD        | STD  |  |
|                 | Suction line vibration eliminator                                                                                                                  | OPTION                       | STD        | STD  |  |
| PIPING          | Liquid line filter/drier                                                                                                                           | OPTION                       | STD        | STD  |  |
| COMPONENTS      | Sight glass/moisture indicator                                                                                                                     | OPTION                       | STD        | STD  |  |
|                 | Discharge line vibration eliminator                                                                                                                | STD                          | STD        | STD  |  |
|                 | Inlet and outlet isolation valves                                                                                                                  | STD                          | STD        | STD  |  |
| RECEIVER        | Fusible plug                                                                                                                                       | STD                          | STD        | STD  |  |
|                 | All weather housing                                                                                                                                | OPTION                       | STD        | STD  |  |
| HOUSING         | Control panel - with hinged door                                                                                                                   | STD                          | STD        | STD  |  |
|                 | Raised galvanized steel base                                                                                                                       | STD                          | STD        | STD  |  |
| LOW AMBIENT     | Russ-Saver - all ambient energy saver                                                                                                              | N/A                          | N/A        | STD  |  |
| CONTROLS        | Pressure fan cycling control-not available on 3HP-6HP low temps.                                                                                   |                              | OPTION     | STD  |  |
| CONTROLS        | Flooded condenser                                                                                                                                  | OPTION                       | OPTION     | N/A  |  |
|                 | UL/cUL listed all models                                                                                                                           | STD                          | STD        | STD  |  |
| TESTING         | Leak detection, Dielectric & Run test                                                                                                              | STD                          | STD        | STD  |  |
|                 | Dry nitrogen holding charge                                                                                                                        | STD                          | STD        | STD  |  |
| <b>OPTIONS:</b> | 4 year extended compressor warranty                                                                                                                | Hot Gas Def                  |            | ents |  |
|                 | Air defrost time clock                                                                                                                             | Liquid line so               |            |      |  |
|                 | Compressor unloading                                                                                                                               | Oil separator                |            |      |  |
|                 | Copper or coated condenser fins<br>Crankcase pressure regulator                                                                                    | Oversized re<br>Phase loss n |            |      |  |
|                 | Electric Defrost with heater contactors, timer, block out relay                                                                                    |                              |            | h    |  |
|                 | Electric Defrost with heater contactors, timer, block out relay Sentronic oil saftey control<br>Evap sub circuit fusing Spring loaded relief valve |                              |            |      |  |
|                 | Fused disconnect Staninless steel hoses                                                                                                            |                              |            |      |  |
|                 | Heated and insulated receiver - not UL                                                                                                             | Suction line                 |            |      |  |
|                 |                                                                                                                                                    | Man Property P               | Management |      |  |