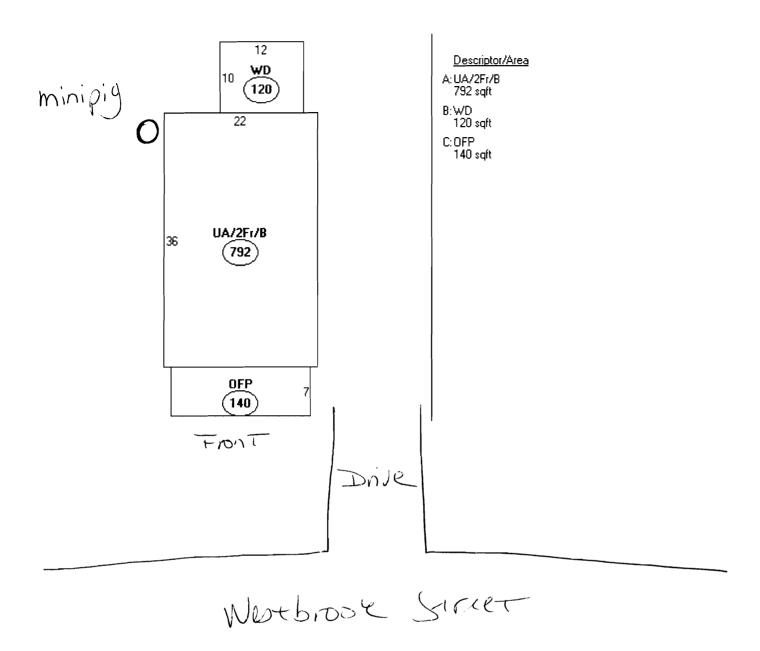

## **Property Information**

| 1910       | Old Style  | 2          | 1584        | 0.901          |                  |
|------------|------------|------------|-------------|----------------|------------------|
| Bedrooms 3 | Full Baths | Half Baths | Total Rooms | Attic<br>Unfin | Basement<br>Full |