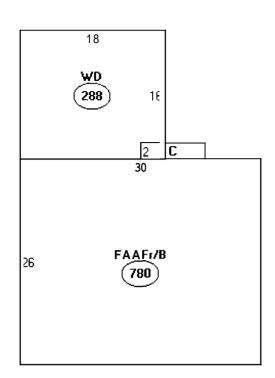

### <u>Descriptor/Area</u>

- A:FA/1Fr/B 780 sqft
- B:WD 288 sqft
- C:FBAY 16 sqft

424 Fore St., Portland, ME 04101 Phone 207.842.2800 Fax 207.842.2828

October 11, 2005

Mr. Jeff Bartlett Ultra House, Inc. PO Box **2148** South Portland, ME **04116-2148** 