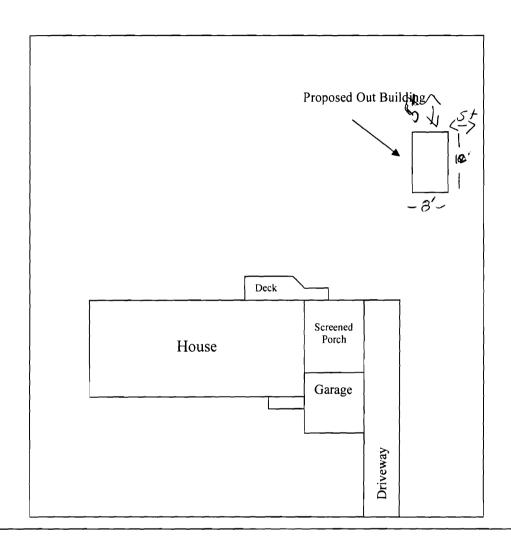

This is not a permit; you may not commence ANY work until the permit is issue

Specifications for erection of an outbuilding:

1683 Westbrook Street Portland, Maine 04102 Cumberland County

Westbrook Street