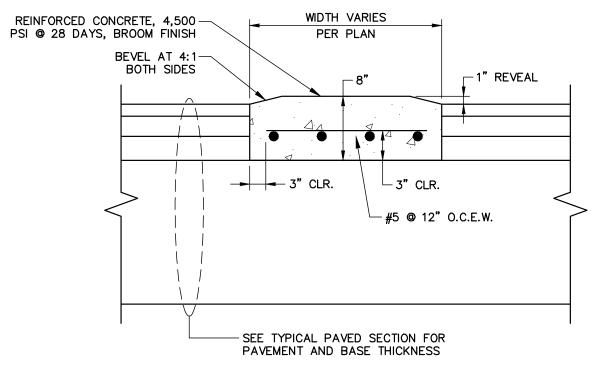

## STORMWATER CROSSING SCALE: N.T.S.

NOTE:

1. PROVIDE PERPENDICULAR SAWCUT CONTROL JOINTS 2" DEEP EVERY

RAISED CONCRETE ISLAND DETAIL

5', INFILL WITH BACKER ROD AND POLYURETHANE SEALANT.

CONCRETE PATIO DETAIL