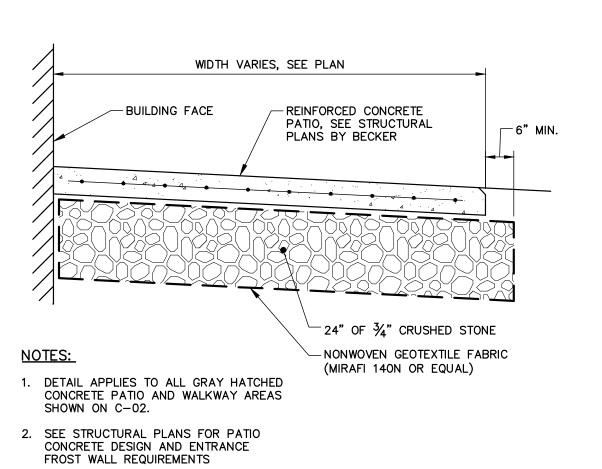

## STORMWATER CROSSING SCALE: N.T.S.

NOTE:

1. PROVIDE PERPENDICULAR SAWCUT CONTROL JOINTS 2" DEEP EVERY

RAISED CONCRETE ISLAND DETAIL

5', INFILL WITH BACKER ROD AND POLYURETHANE SEALANT.

CONCRETE PATIO DETAIL