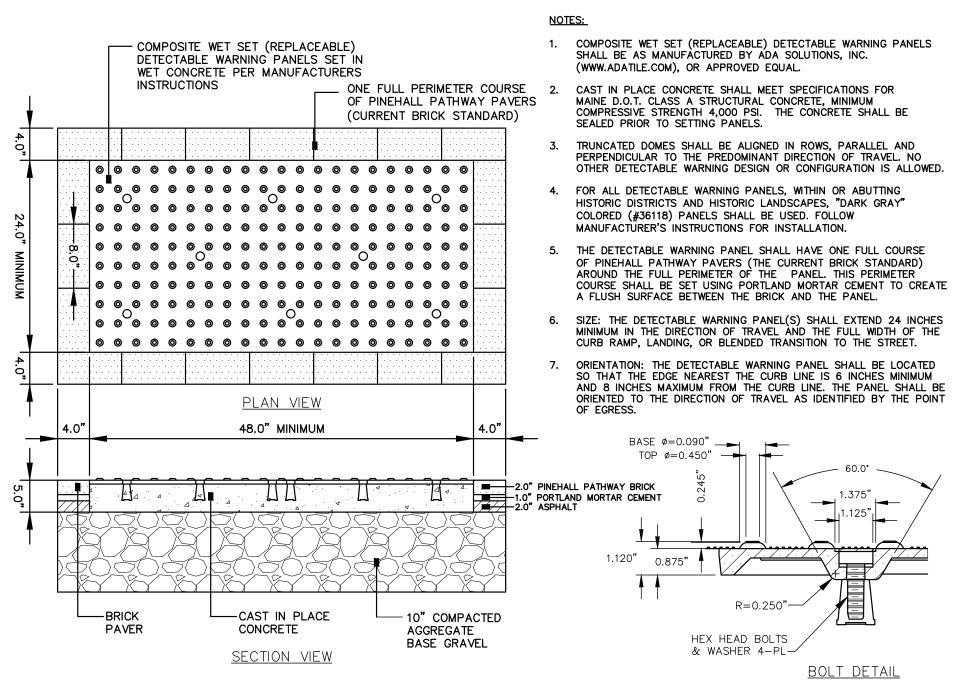

## SIDEWALK RAMP DETECTABLE WARNING PANEL



STONE DUST WALKWAY



## STORMWATER CROSSING SCALE: N.T.S.



NOTE:

1. PROVIDE PERPENDICULAR SAWCUT CONTROL JOINTS 2" DEEP EVERY

RAISED CONCRETE ISLAND DETAIL

5', INFILL WITH BACKER ROD AND POLYURETHANE SEALANT.



CONCRETE PATIO DETAIL



41 Hutchins Drive

scott simons architects

75 York Street

207.772.4656

Portland, Maine 04101

simonsarchitects.com

PROJECT NAME:

## PATRONS OXFORD OFFICES

97 TECHNOLOGY PARK DRIVE PORTLAND, MAINE 04102 UNITED STATES OF AMERICA

| SEAL: MINITE OF MANIA                        |
|----------------------------------------------|
| SEAL:  DAVID  A.  SENUS  10791  10791        |
| SENUS LOT91                                  |
| 01 /14 /2016                                 |
| 01/14/2016