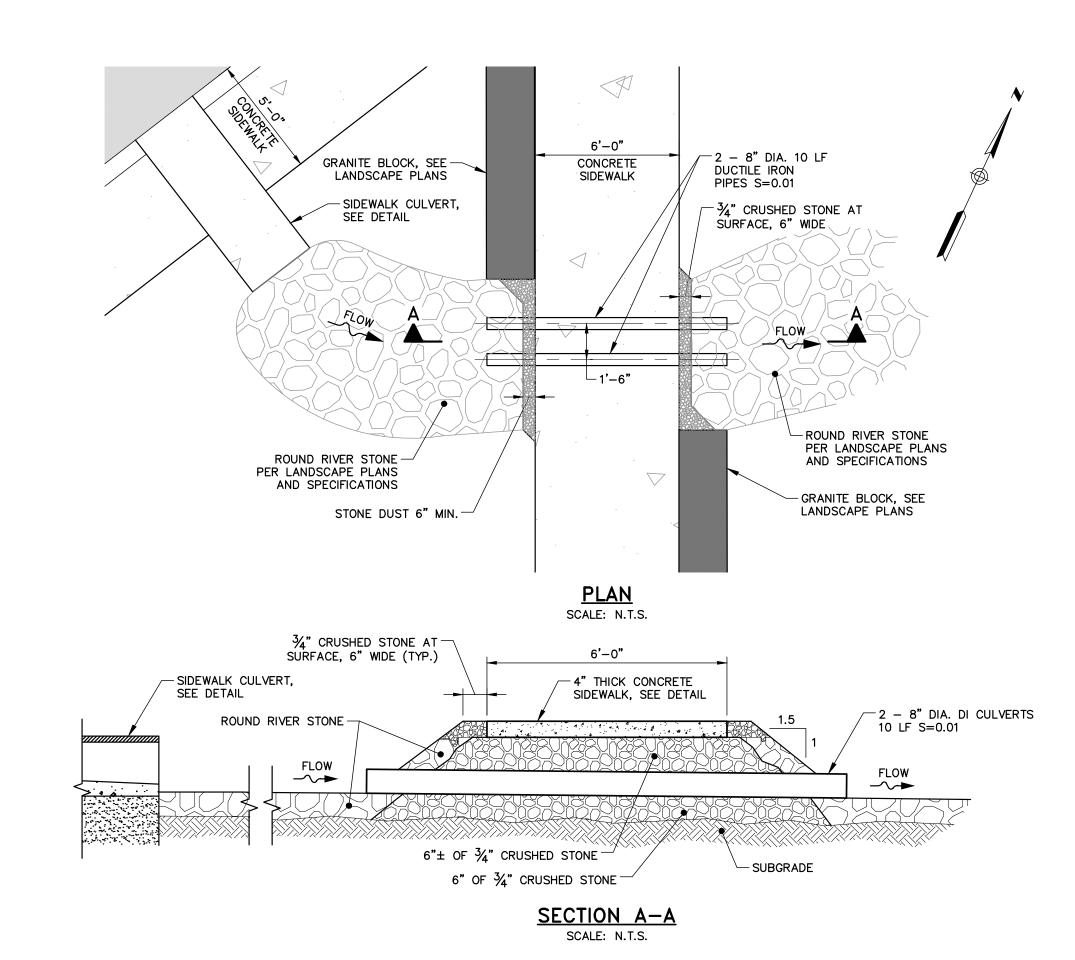

## STORMWATER CROSSING SCALE: N.T.S.

NOTE:

1. PROVIDE PERPENDICULAR SAWCUT CONTROL JOINTS 2" DEEP EVERY

RAISED CONCRETE ISLAND DETAIL

5', INFILL WITH BACKER ROD AND POLYURETHANE SEALANT.

CONCRETE PATIO DETAIL