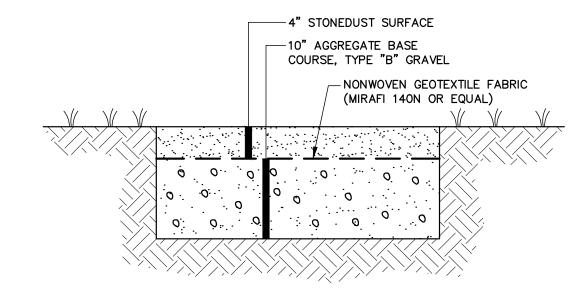

## SIDEWALK RAMP DETECTABLE WARNING PANEL



STONE DUST WALKWAY



## STORMWATER CROSSING SCALE: N.T.S.



NOTE:

1. PROVIDE PERPENDICULAR SAWCUT CONTROL JOINTS 2" DEEP EVERY

RAISED CONCRETE ISLAND DETAIL

5', INFILL WITH BACKER ROD AND POLYURETHANE SEALANT.



CONCRETE PATIO DETAIL



41 Hutchins Drive

scott simons architects

75 York Street

207.772.4656

Portland, Maine 04101

simonsarchitects.com

PROJECT NAME:

## PATRONS OXFORD OFFICES

97 TECHNOLOGY PARK DRIVE PORTLAND, MAINE 04102 UNITED STATES OF AMERICA

| SEAL: MINITE OF MANIA                        |
|----------------------------------------------|
| SEAL:  DAVID  A.  SENUS  10791  10791        |
| SENUS LOT91                                  |
| 01 /14 /2016                                 |
| 01/14/2016                                   |
| THIS DRAWING IS THE PROPE