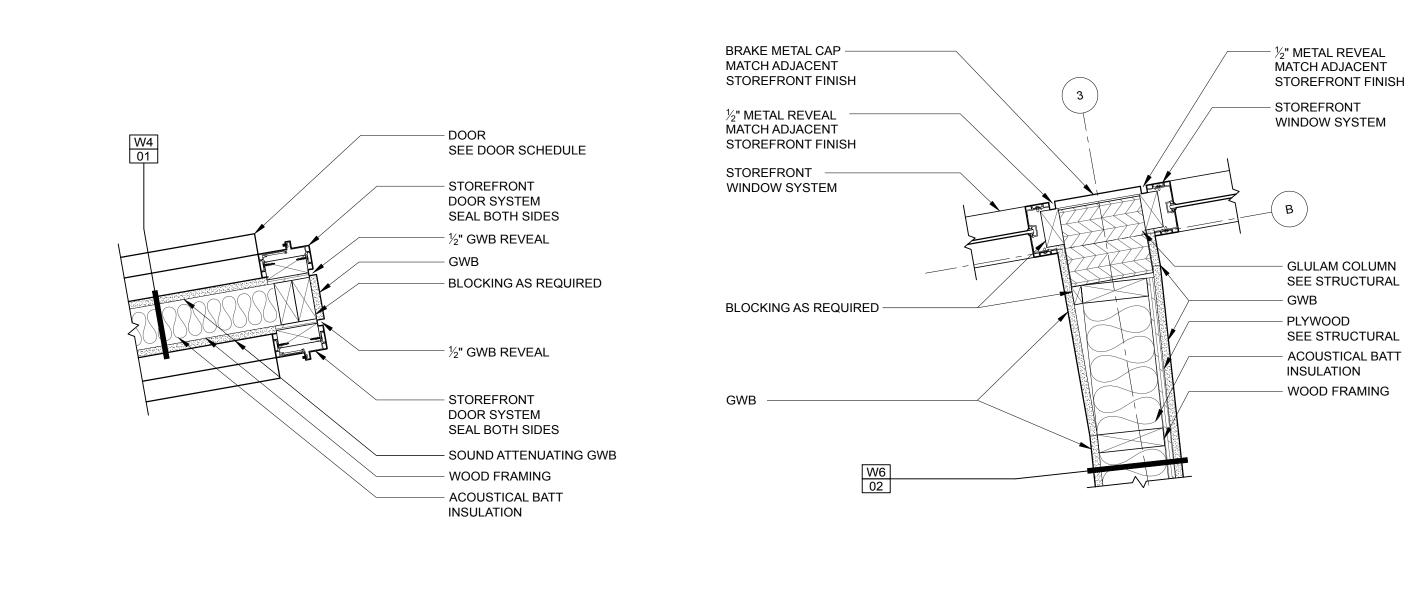

PLAN DETAIL

SCALE: 1-1/2" = 1'-0"

5 PLAN DETAIL

SCALE: 1-1/2" = 1'-0"

8 FE CABINET PLAN DETAIL, TYPICAL

SCALE: 1-1/2" = 1'-0"

PATRONS OXFORD

scott simons architects