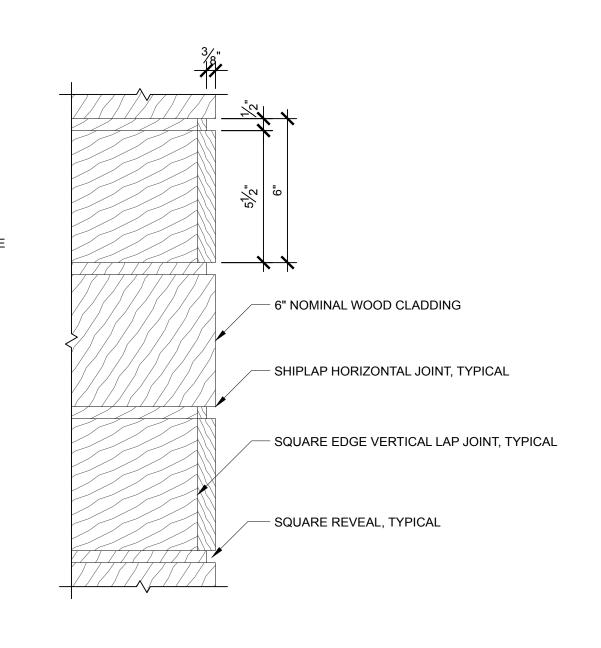

PLAN DETAIL

SCALE: 1-1/2" = 1'-0"

5 PLAN DETAIL

SCALE: 1-1/2" = 1'-0"

8 FE CABINET PLAN DETAIL, TYPICAL

SCALE: 1-1/2" = 1'-0"

PATRONS OXFORD

scott simons architects