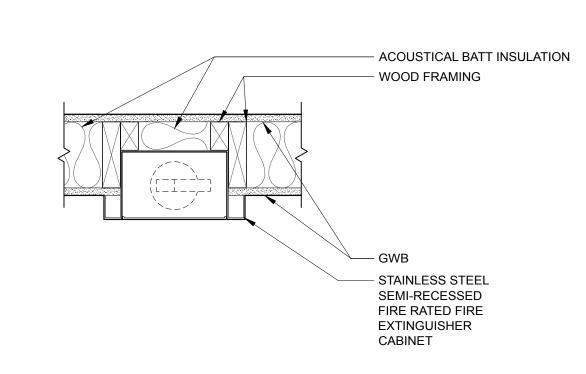

PLAN DETAIL

SCALE: 1-1/2" = 1'-0"

5 PLAN DETAIL

SCALE: 1-1/2" = 1'-0"

8 FE CABINET PLAN DETAIL, TYPICAL

SCALE: 1-1/2" = 1'-0"

PATRONS OXFORD

scott simons architects