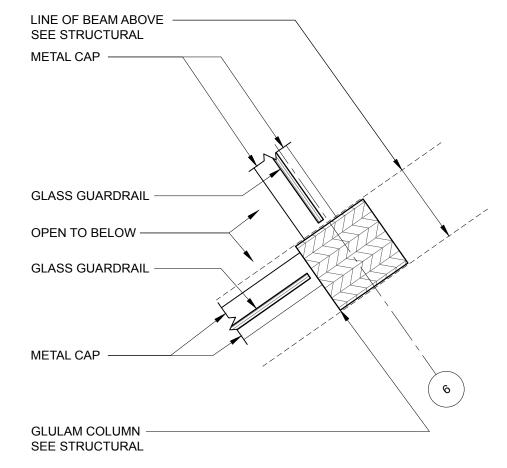

PLAN DETAIL

SCALE: 1-1/2" = 1'-0"

5 PLAN DETAIL

SCALE: 1-1/2" = 1'-0"

8 FE CABINET PLAN DETAIL, TYPICAL

SCALE: 1-1/2" = 1'-0"

PATRONS OXFORD

scott simons architects