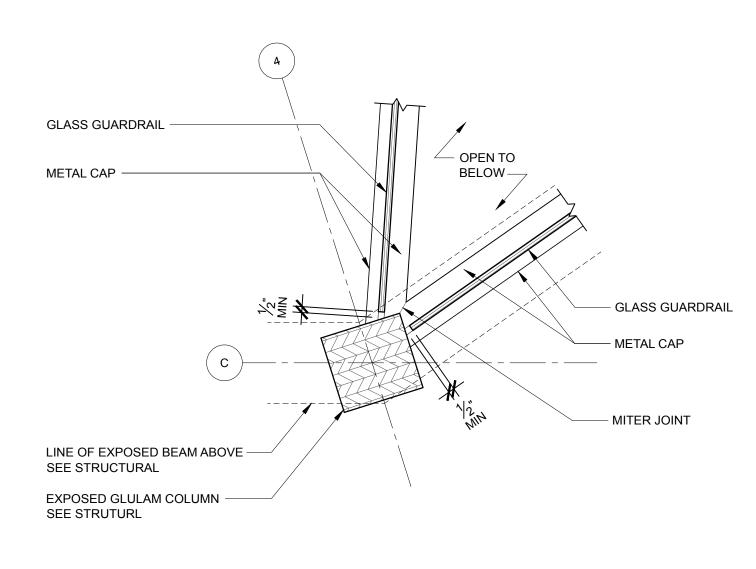

PLAN DETAIL

SCALE: 1-1/2" = 1'-0"

5 PLAN DETAIL

SCALE: 1-1/2" = 1'-0"

8 FE CABINET PLAN DETAIL, TYPICAL

SCALE: 1-1/2" = 1'-0"

PATRONS OXFORD

scott simons architects