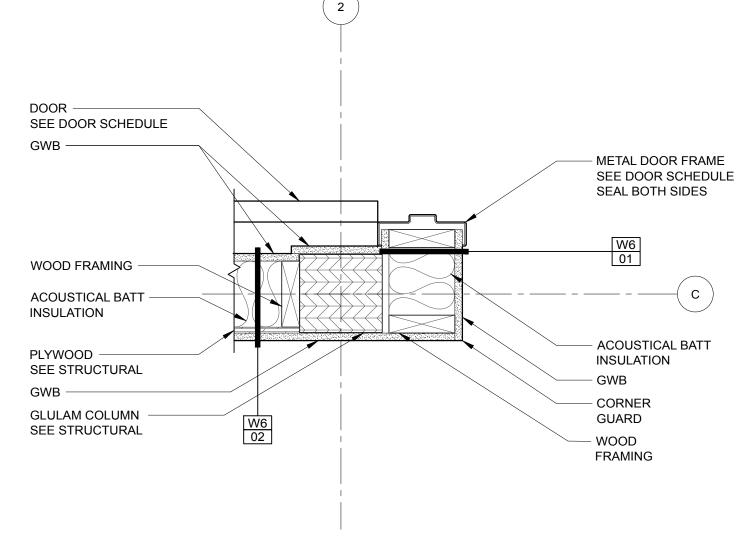

PLAN DETAIL

SCALE: 1-1/2" = 1'-0"

5 PLAN DETAIL

SCALE: 1-1/2" = 1'-0"

8 FE CABINET PLAN DETAIL, TYPICAL

SCALE: 1-1/2" = 1'-0"

PATRONS OXFORD

scott simons architects