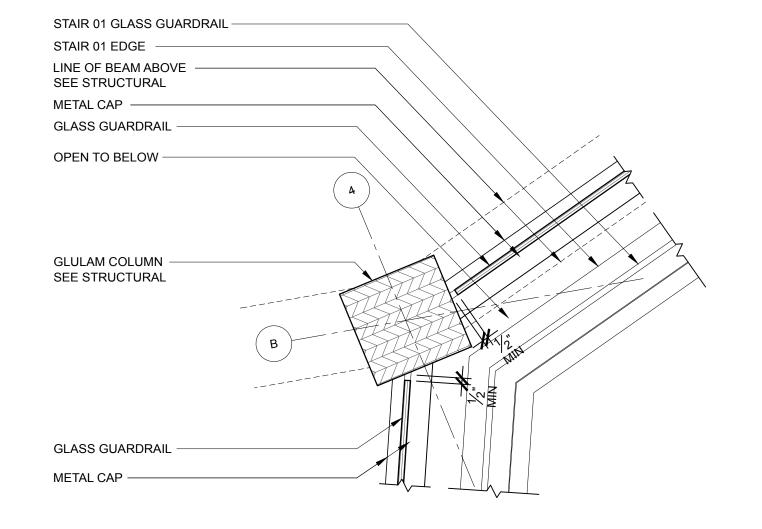

PLAN DETAIL

SCALE: 1-1/2" = 1'-0"

5 PLAN DETAIL

SCALE: 1-1/2" = 1'-0"

8 FE CABINET PLAN DETAIL, TYPICAL

SCALE: 1-1/2" = 1'-0"

PATRONS OXFORD

scott simons architects