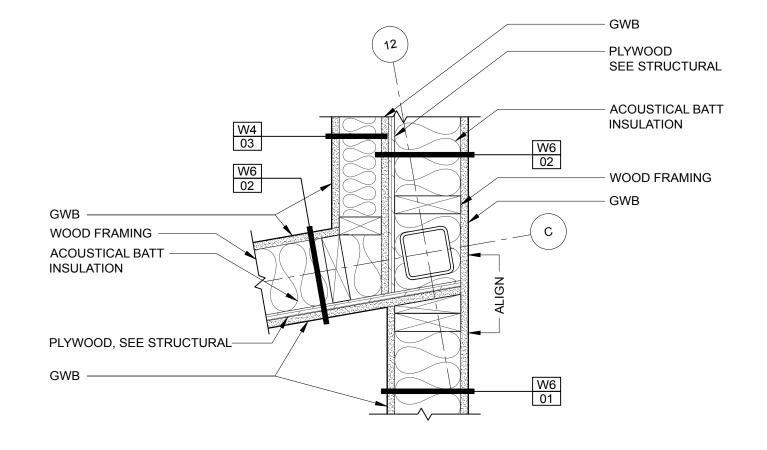

/ SCALE: 1-1/2" = 1'-0"

**PLAN DETAIL** 8 SCALE: 1-1/2" = 1'-0"



## scott simons/architects designed for human potential

75 York Street Portland, Maine 04101 simonsarchitects.com 207.772.4656

PROJECT NAME:

## PATRONS OXFORD OFFICES

97 TECHNOLOGY PARK DRIVE PORTLAND, MAINE 04102 UNITED STATES OF AMERICA



THIS DRAWING IS THE PROPERTY OF SCOTT SIMONS ARCHITECTS (SSA) AND IS NOT TO BE COPIED OR REPRODUCED IN PART OR WHOLE. 2016 © SCOTT SIMONS ARCHITECTS, LLC

| REVISION: |      |
|-----------|------|
|           |      |
| 1         | DATE |
|           |      |
| 2         | DATE |
|           |      |
| 3         | DATE |
|           |      |
| 4         | DATE |
|           |      |
| 5         | DATE |
|           |      |
| 6         | DATE |

| DATE OF ISSUE:  | 14 JANUARY 2