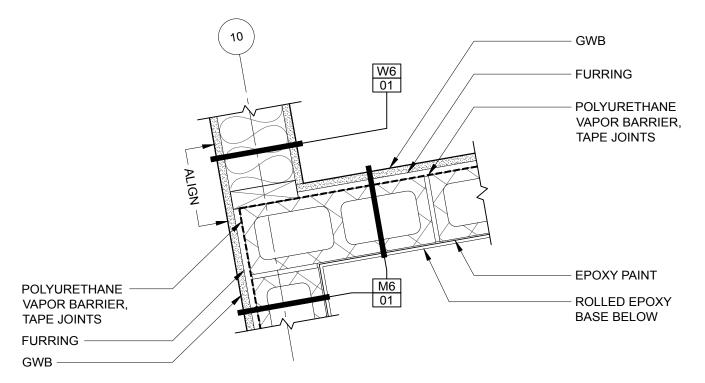

/ SCALE: 1-1/2" = 1'-0"

**PLAN DETAIL** 8 SCALE: 1-1/2" = 1'-0"



## scott simons/architects designed for human potential

75 York Street Portland, Maine 04101 simonsarchitects.com 207.772.4656

PROJECT NAME:

## PATRONS OXFORD OFFICES

97 TECHNOLOGY PARK DRIVE PORTLAND, MAINE 04102 UNITED STATES OF AMERICA



THIS DRAWING IS THE PROPERTY OF SCOTT SIMONS ARCHITECTS (SSA) AND IS NOT TO BE COPIED OR REPRODUCED IN PART OR WHOLE. 2016 © SCOTT SIMONS ARCHITECTS, LLC

| REVISION: |      |
|-----------|------|
|           |      |
| 1         | DATE |
|           |      |
| 2         | DATE |
|           |      |
| 3         | DATE |
|           |      |
| 4         | DATE |
|           |      |
| 5         | DATE |
|           |      |
| 6         | DATE |

| DATE OF ISSUE:  | 14 JANUARY 2016          |
|-----------------|--------------------------|
| PROJEC