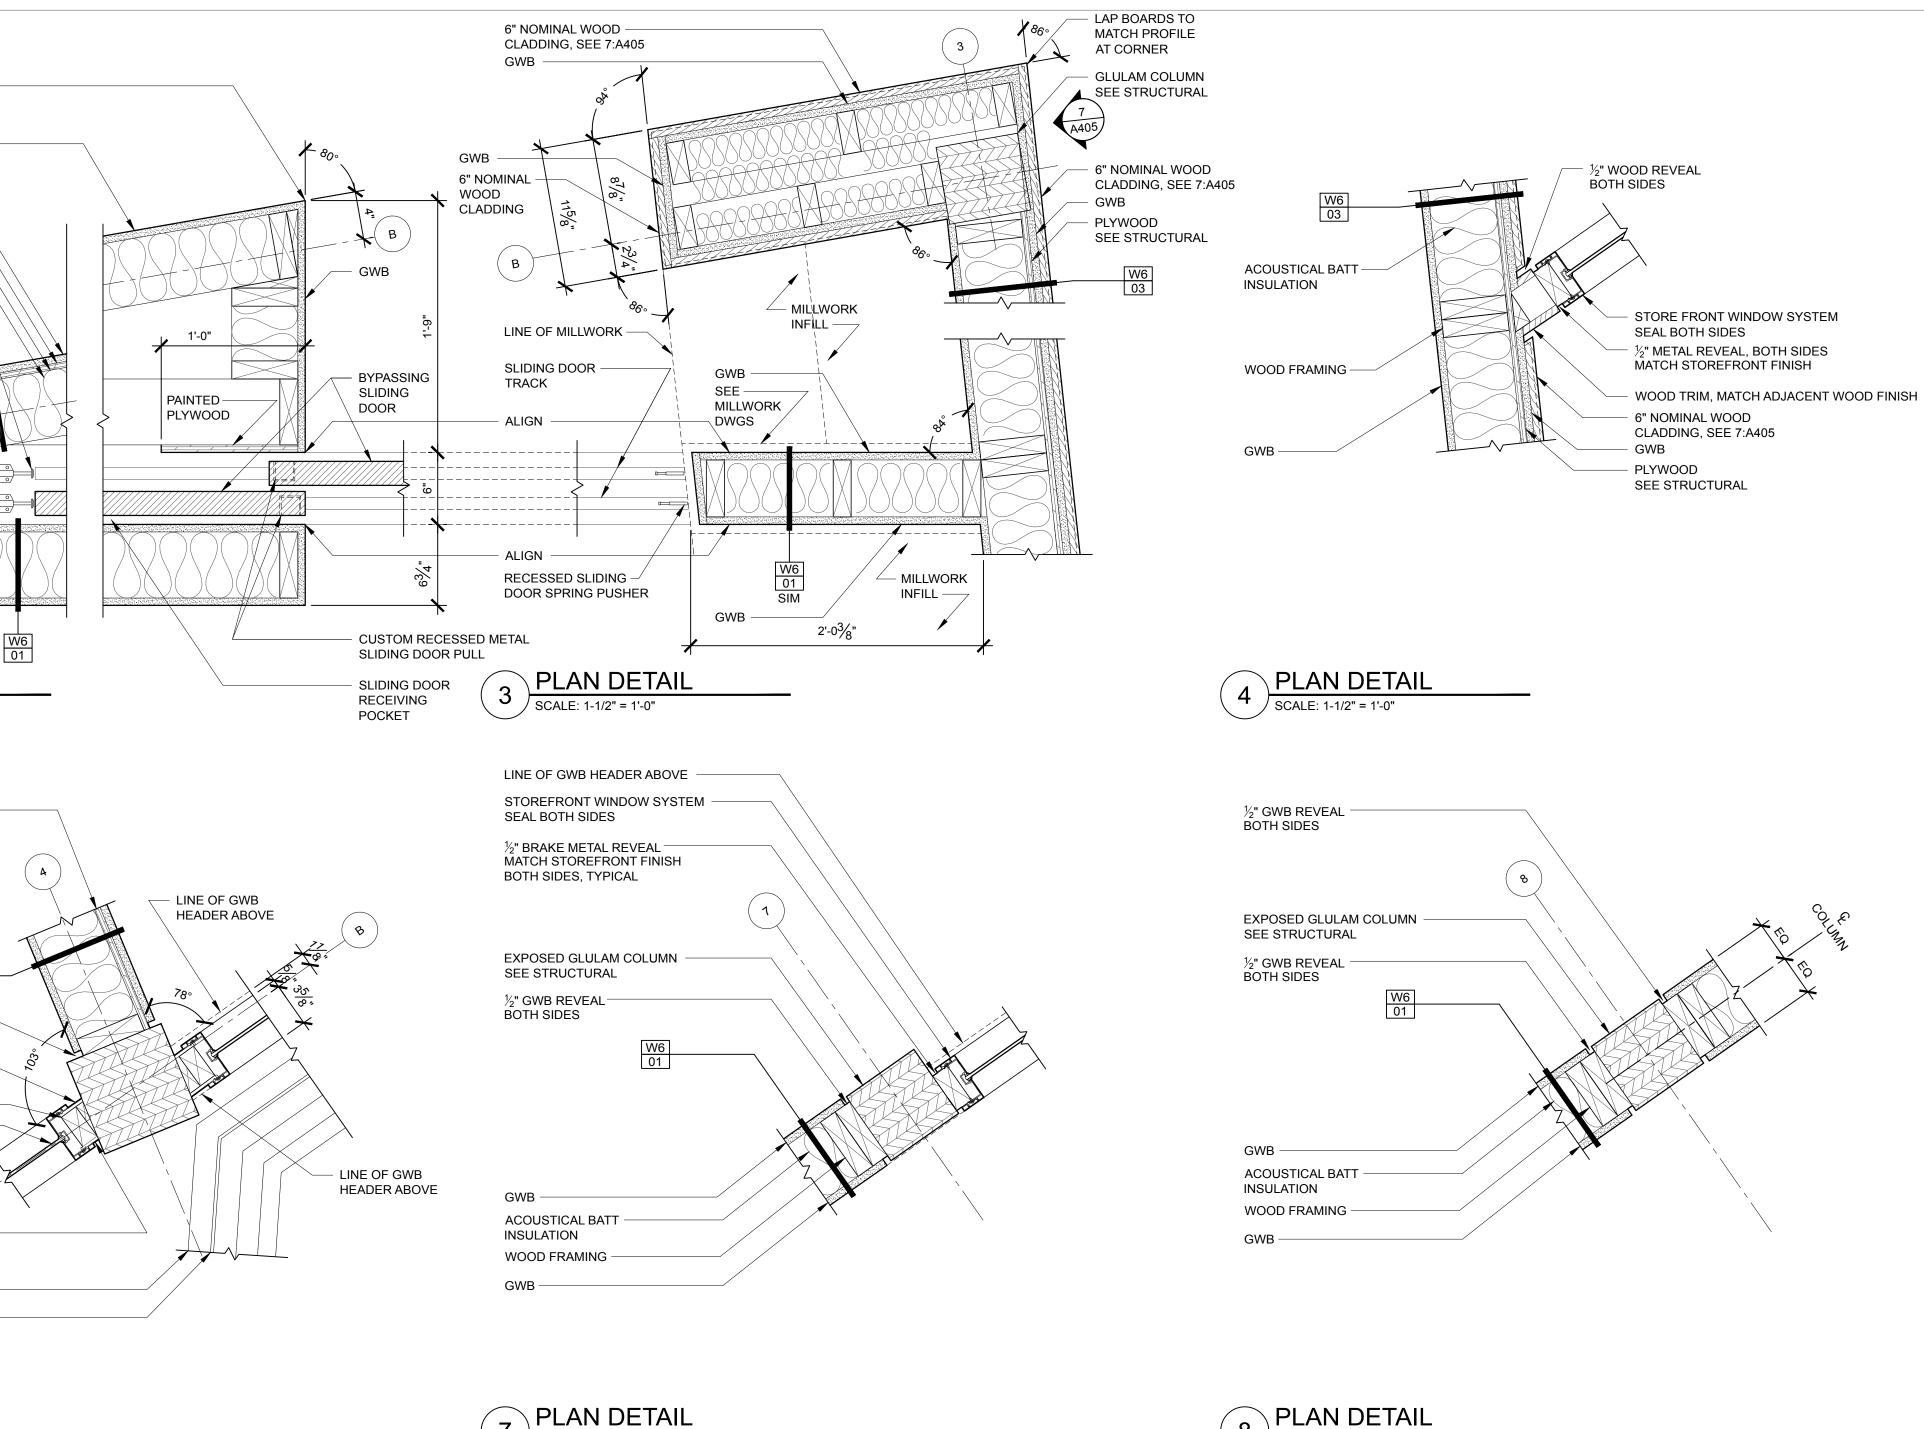

/ SCALE: 1-1/2" = 1'-0"

**PLAN DETAIL** 8 SCALE: 1-1/2" = 1'-0"



## scott simons/architects designed for human potential

75 York Street Portland, Maine 04101 simonsarchitects.com 207.772.4656

PROJECT NAME:

## PATRONS OXFORD OFFICES

97 TECHNOLOGY PARK DRIVE PORTLAND, MAINE 04102 UNITED STATES OF AMERICA



THIS DRAWING IS THE PROPERTY OF SCOTT SIMONS ARCHITECTS (SSA) AND IS NOT TO BE COPIED OR REPRODUCED IN PART OR WHOLE. 2016 © SCOTT SIMONS ARCHITECTS, LLC

| REVISION: |      |
|-----------|------|
|           |      |
| 1         | DATE |
|           |      |
| 2         | DATE |
|           |      |
| 3         | DATE |
|           |      |
| 4         | DATE |
|           |      |
| 5         | DATE |
|           |      |
| 6         | DATE |

| DATE OF ISSUE:  | 14 JANUA