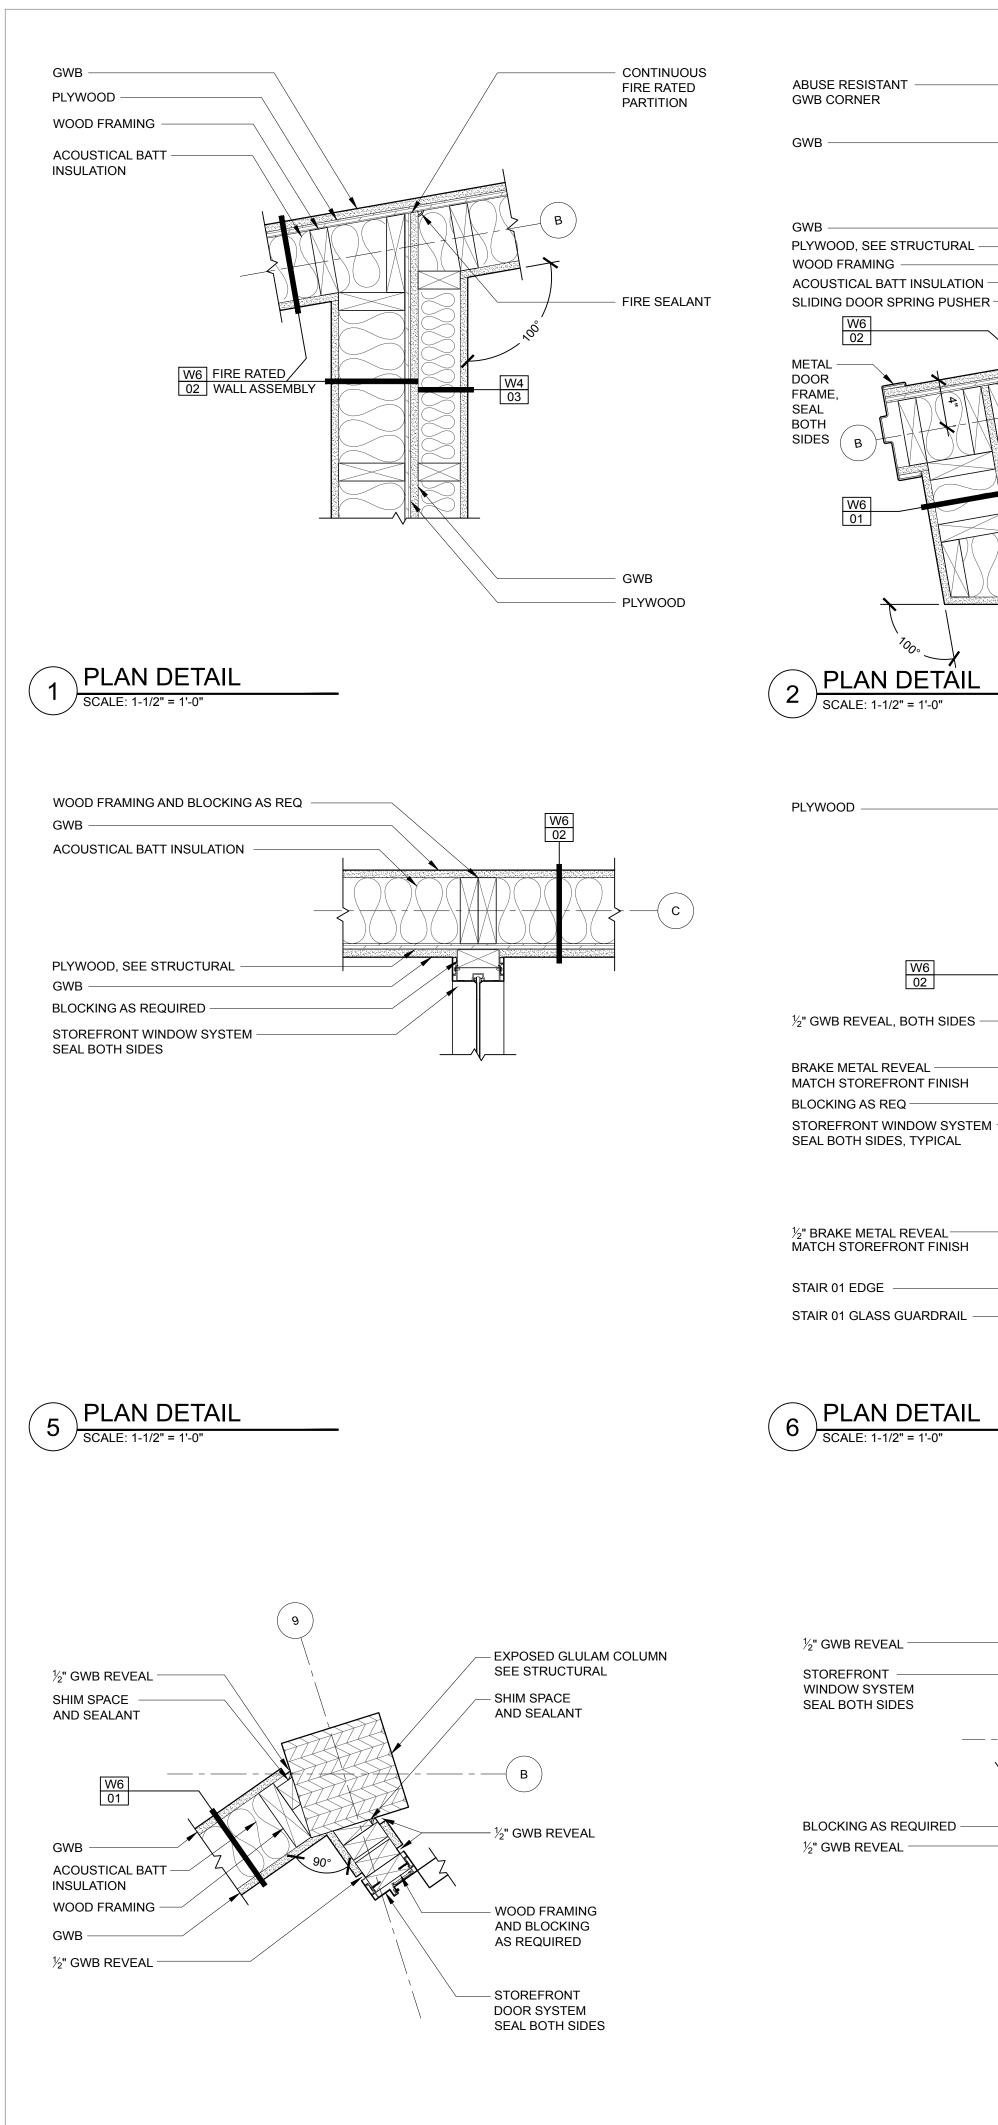

/ SCALE: 1-1/2" = 1'-0"

**PLAN DETAIL** 8 SCALE: 1-1/2" = 1'-0"



## scott simons/architects designed for human potential

75 York Street Portland, Maine 04101 simonsarchitects.com 207.772.4656

PROJECT NAME:

## PATRONS OXFORD OFFICES

97 TECHNOLOGY PARK DRIVE PORTLAND, MAINE 04102 UNITED STATES OF AMERICA



THIS DRAWING IS THE PROPERTY OF SCOTT SIMONS ARCHITECTS (SSA) AND IS NOT TO BE COPIED OR REPRODUCED IN PART OR WHOLE. 2016 © SCOTT SIMONS ARCHITECTS, LLC

| REVISION: |      |
|-----------|------|
|           |      |
| 1         | DATE |
|           |      |
| 2         | DATE |
|           |      |
| 3         | DATE |
|           |      |
| 4         | DATE |
|           |      |
| 5         | DATE |
|           |      |
| 6         | DATE |

| DATE OF ISSUE:  | 14