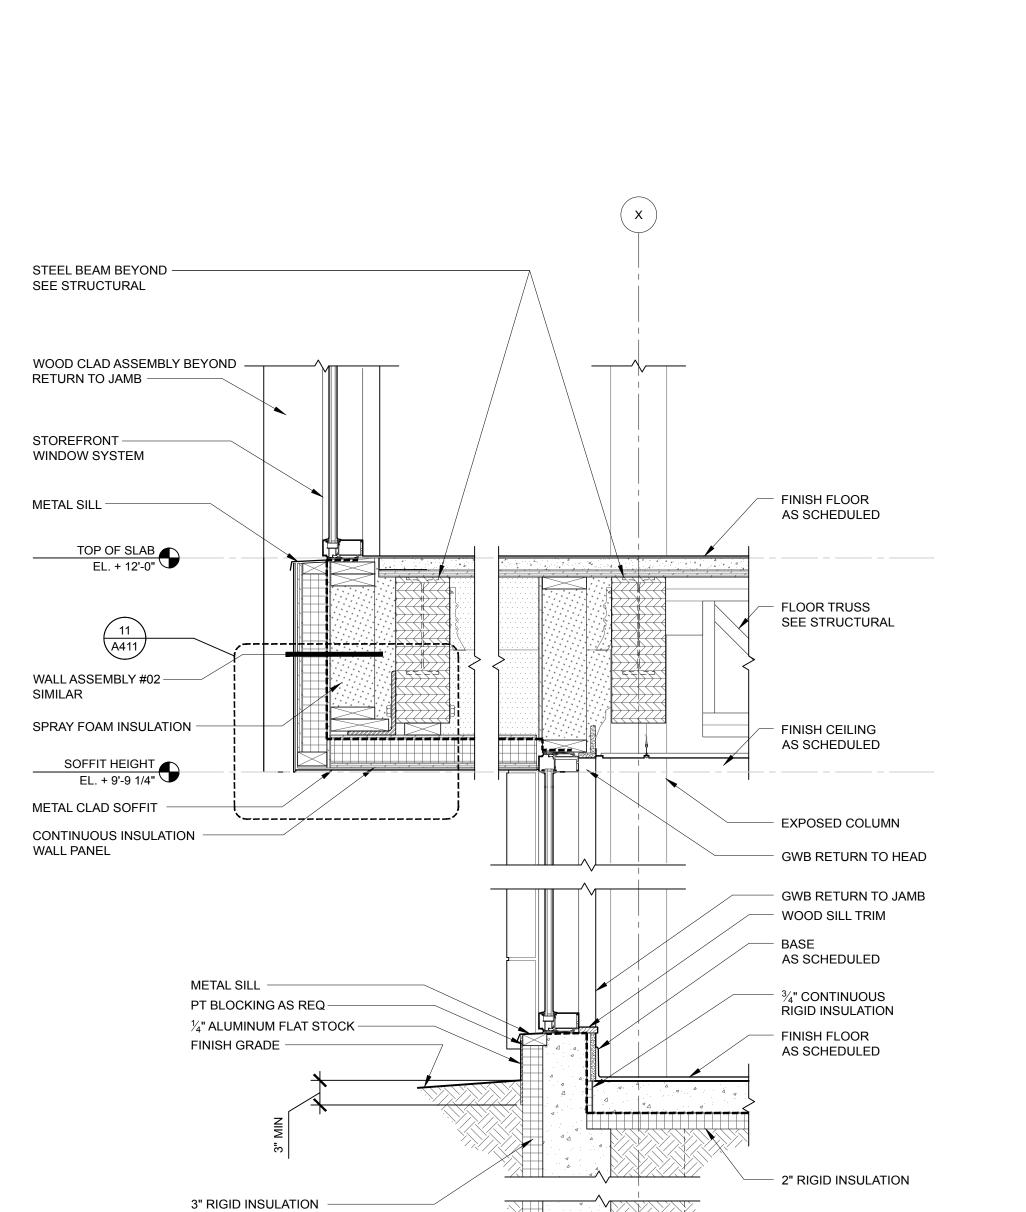

WALL SECTION

SCALE: 1" = 1'-0"

scott simons architects
designed for human potential

75 York Street Portland, Maine 04101 simonsarchitects.com 207.772.4656

PROJECT NAME:

REVISION:

3 4 5 6

DATE OF ISSUE: 14 JANUARY 2016

PROJECT NUMBER: 2105-0100 PATRONS OXFORD

STATUS: CONSTRUCTION DOCUMENTS

**WALL SECTIONS** 

A313

FOOTING BEYOND SEE STRUCTURAL