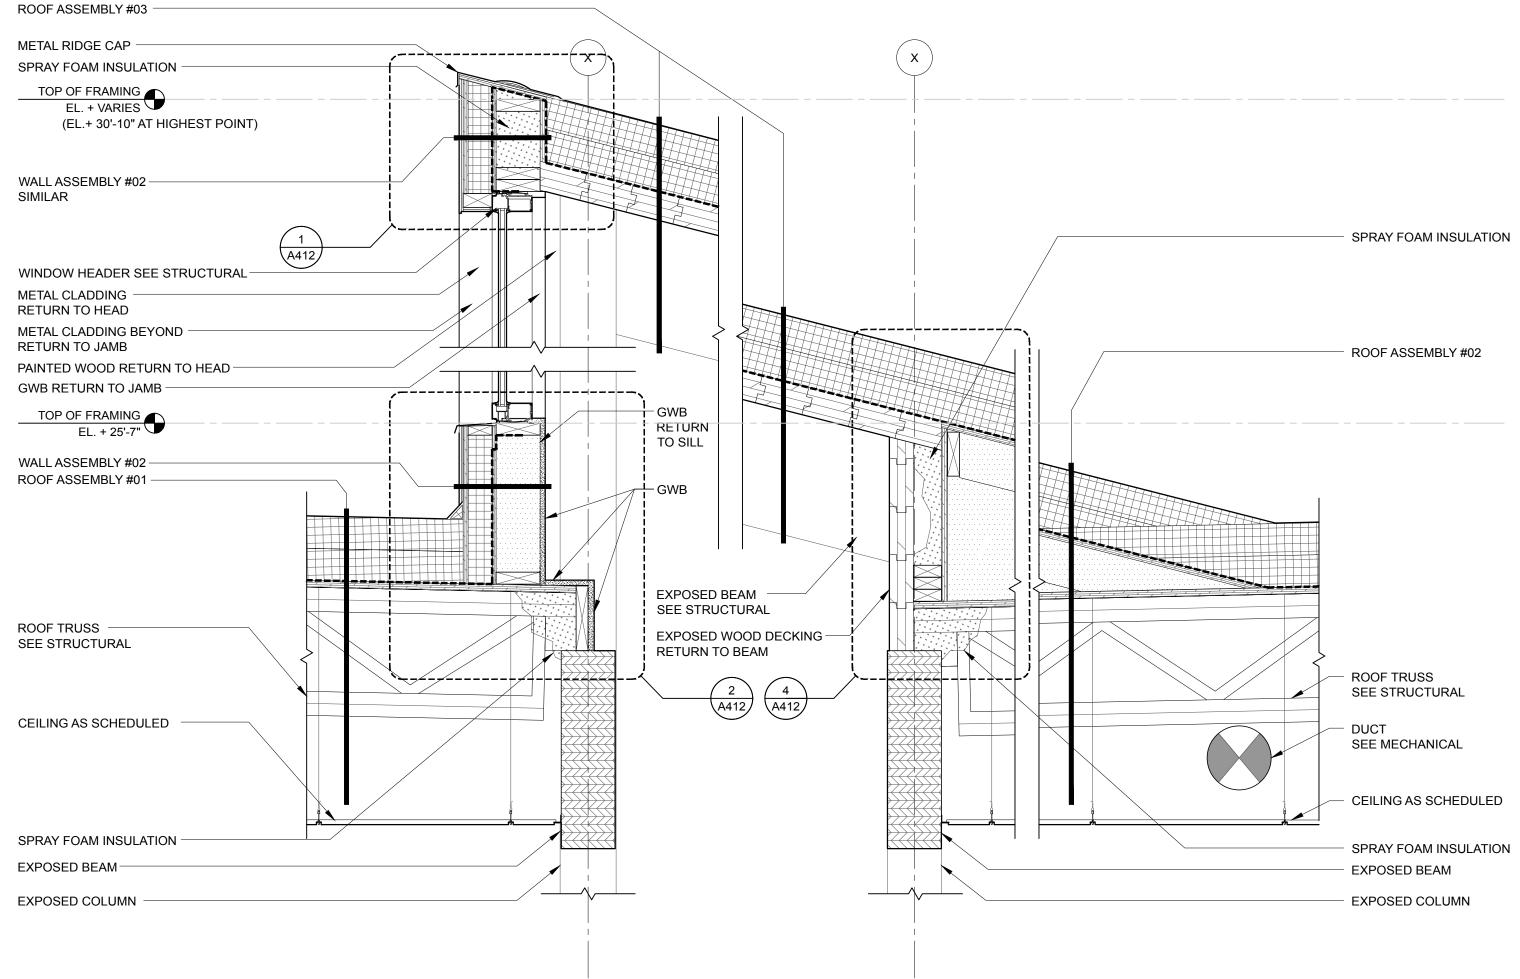

WALL SECTION

SCALE: 1" = 1'-0"

scott simons architects
designed for human potential

75 York Street Portland, Maine 04101 simonsarchitects.com 207.772.4656

PROJECT NAME:

REVISION:

3 4 5 6

DATE OF ISSUE: 14 JANUARY 2016

PROJECT NUMBER: 2105-0100 PATRONS OXFORD

STATUS: CONSTRUCTION DOCUMENTS

**WALL SECTIONS** 

A313

FOOTING BEYOND SEE STRUCTURAL