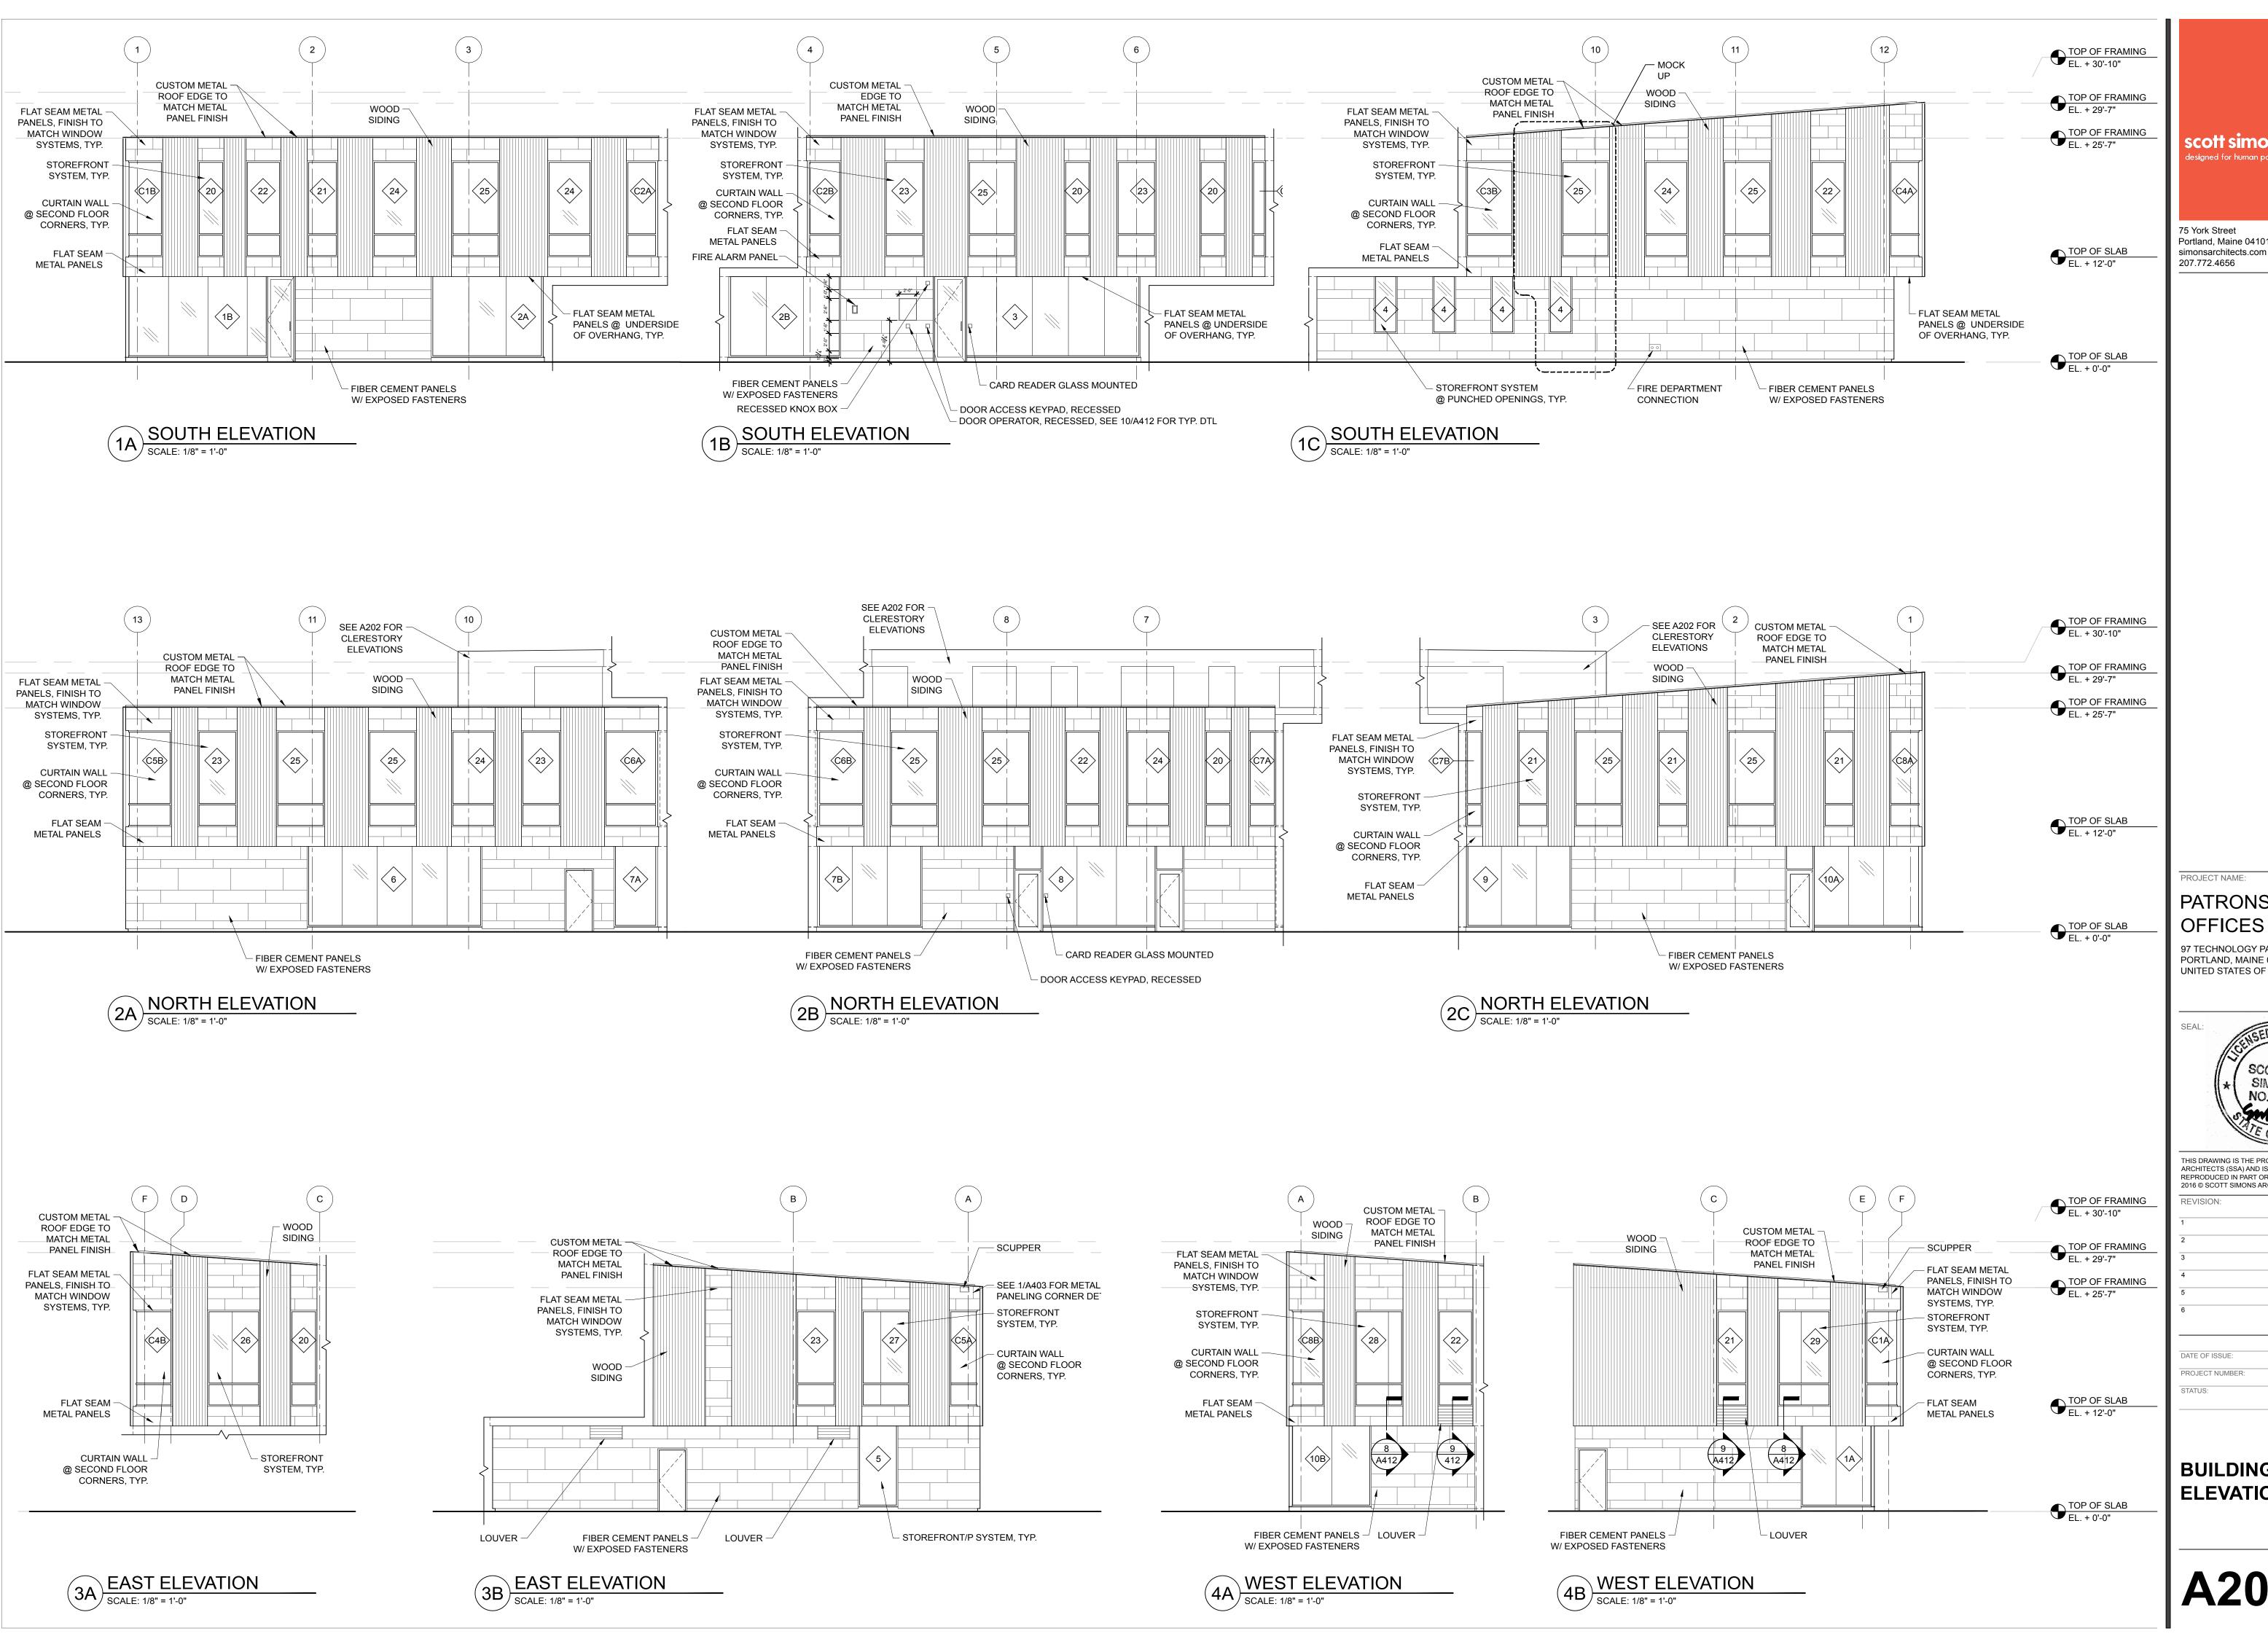

scott simons architects

Portland, Maine 04101 simonsarchitects.com

## PATRONS OXFORD

97 TECHNOLOGY PARK DRIVE PORTLAND, MAINE 04102 UNITED STATES OF AMERICA



| THIS DRAWING IS THE PROPERTY OF SCOTT SIMONS ARCHITECTS (SSA) AND IS NOT TO BE COPIED OR REPRODUCED IN PART OR WHOLE. 2016 © SCOTT SIMONS ARCHITECTS, LLC |                          |
|-----------------------------------------------------------------------------------------------------------------------------------------------------------|--------------------------|
| REVISION:                                                                                                                                                 |                          |
| 1