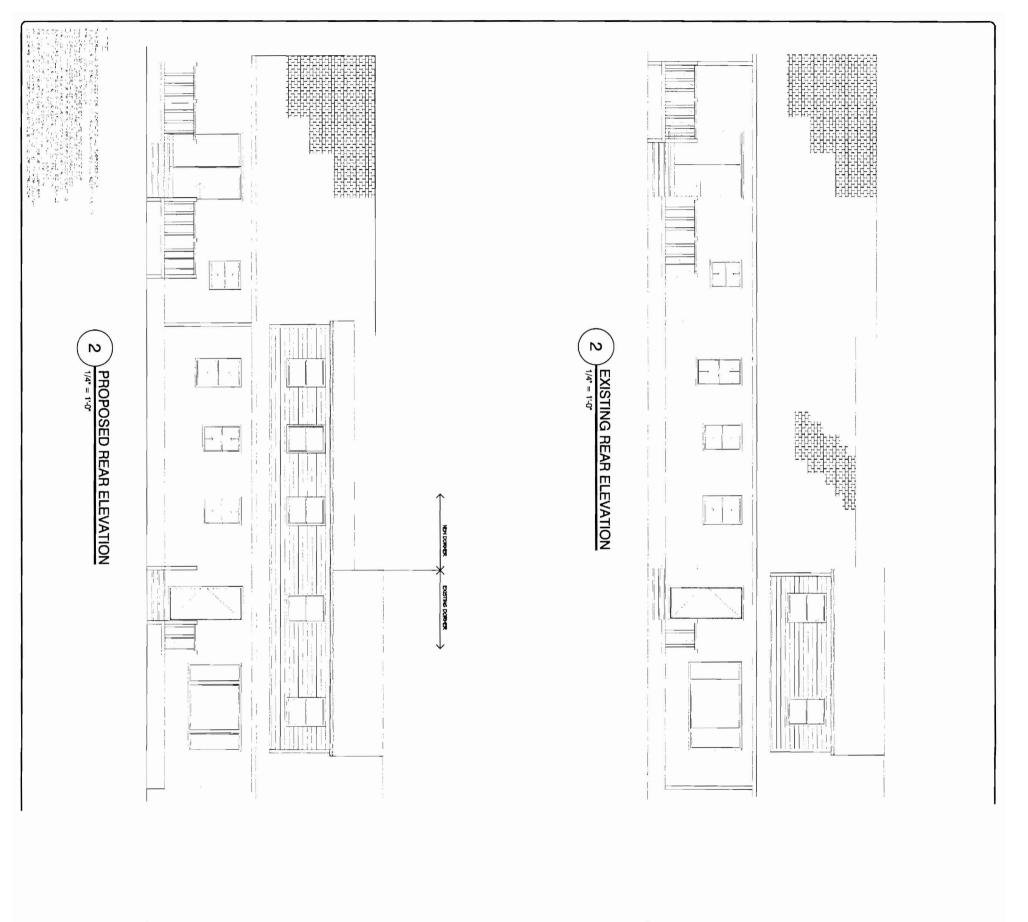

| Location/Address of Construction:                                 | 47            | Westbrock                 | 57.    | Portfund Me      |
|-------------------------------------------------------------------|---------------|---------------------------|--------|------------------|
| Total Square Footage of Proposed Structure                        |               | Square Footage of Lot     |        |                  |
| 300                                                               | _             | 4400                      |        |                  |
| Tax Assessor's Chart, Block & Lot                                 | Owner:        | •                         | Te     | lephone:         |
| Chart# Block# Lot#                                                |               |                           |        |                  |
| 248 B 016                                                         |               | Guzzardi                  |        | 399-0660         |
| Lessee/Buyer's Name (If Applicable)                               | Applicant n   | ame, address & telephone: | Cost C | s 14,000.00      |
|                                                                   | Take          | Cerno                     | Work:  | <u>s 14,000.</u> |
|                                                                   |               | Plummer Rd                | Fee:   | \$ 180.00        |
|                                                                   | Gorha         | m M= 04038                | CofC   | Fee: \$_DA       |
| Current Specific use: <u>Starage</u>                              |               |                           |        | ]                |
|                                                                   | cit o q       | e                         |        |                  |
| Proposed Specific use: A                                          | Guest.        | Bedruch                   |        |                  |
| Project description:<br>Q' d' d' Z<br>porm st E'                  | 3'<br>or B    | ath and Gu                | 3      | Bedroom          |
| Contractor's name, address & telephone:                           |               |                           |        |                  |
| Who should we contact when the permit is read<br>Mailing address: | ly:<br>Phone: | e (erino<br>115-5825      |        |                  |
|                                                                   |               |                           |        |                  |