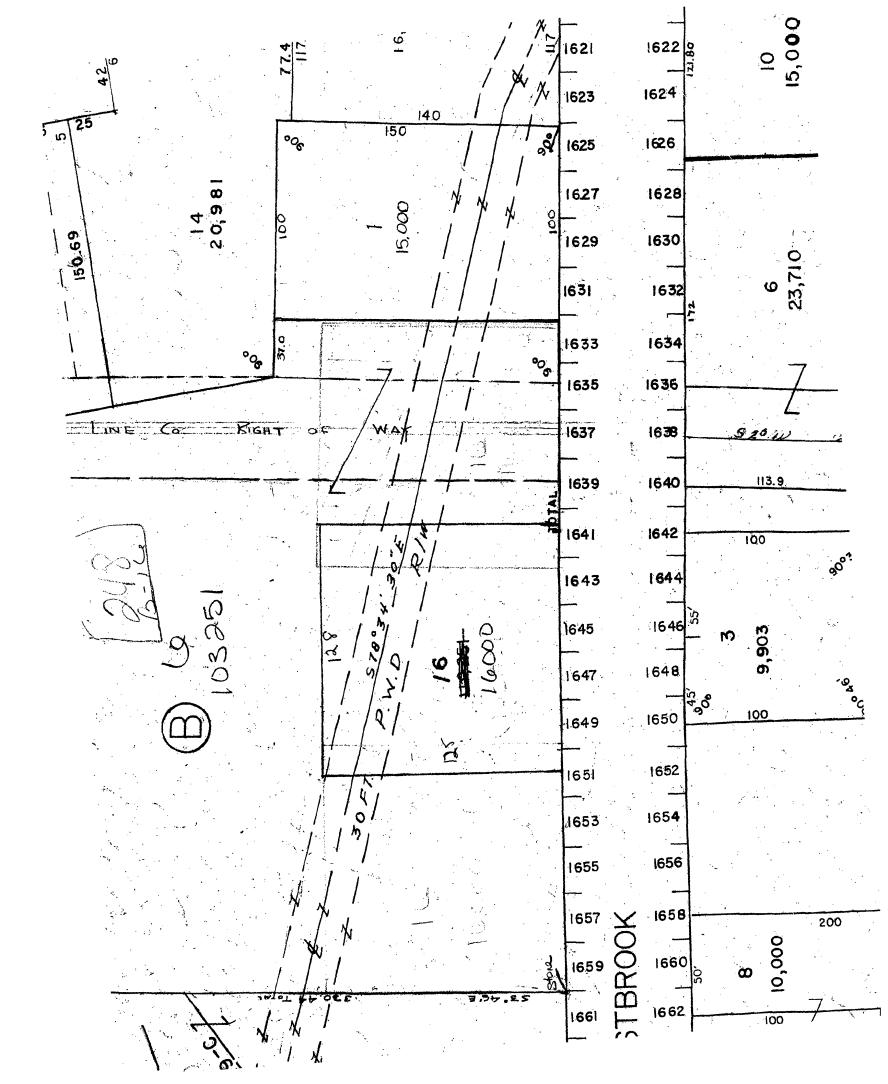

| Location/Address of Construction:                                 | 47            | Westbrock                 | 57.    | Portfund Me      |
|-------------------------------------------------------------------|---------------|---------------------------|--------|------------------|
| Total Square Footage of Proposed Structure                        |               | Square Footage of Lot     |        |                  |
| 300                                                               | _             | 4400                      |        |                  |
| Tax Assessor's Chart, Block & Lot                                 | Owner:        | •                         | Te     | lephone:         |
| Chart# Block# Lot#                                                |               |                           |        |                  |
| 248 B 016                                                         |               | Guzzardi                  |        | 399-0660         |
| Lessee/Buyer's Name (If Applicable)                               | Applicant n   | ame, address & telephone: | Cost C | s 14,000.00      |
|                                                                   | Take          | Cerno                     | Work:  | <u>s 14,000.</u> |
|                                                                   |               | Plummer Rd                | Fee:   | \$ 180.00        |
|                                                                   | Gorha         | m M= 04038                | CofC   | Fee: \$_DA       |
| Current Specific use: <u>Starage</u>                              |               |                           |        | ]                |
|                                                                   | cit o q       | e                         |        |                  |
| Proposed Specific use: A                                          | Guest.        | Bedruch                   |        |                  |
| Project description:<br>Q' d' d' Z<br>porm st E'                  | 3'<br>or B    | ath and Gu                | 3      | Bedroom          |
| Contractor's name, address & telephone:                           |               |                           |        |                  |
| Who should we contact when the permit is read<br>Mailing address: | ly:<br>Phone: | e (erino<br>115-5825      |        |                  |
|                                                                   |               |                           |        |                  |

| CUPER | nt ( | Junor | Info  | rmation  |
|-------|------|-------|-------|----------|
| Ulle  |      | Jwner | IIIIC | ormation |

| Curre                           | nt Owner Info           | rmation                                                               |                                                |                               |                         |
|---------------------------------|-------------------------|-----------------------------------------------------------------------|------------------------------------------------|-------------------------------|-------------------------|
|                                 | Card Number             | 1 of                                                                  | 1                                              |                               |                         |
|                                 | Parcel ID               | 248                                                                   | B016001                                        |                               |                         |
|                                 | Location                | 1647                                                                  | WESTBROOK ST                                   |                               |                         |
|                                 | Land Use                | SING                                                                  | LE FAMILY                                      |                               |                         |
|                                 | Owner Address           | 1647                                                                  | ARDI PAMELA A<br>WESTBROOK ST<br>LAND ME 04102 |                               |                         |
|                                 | Book/Page<br>Legal      | 248-                                                                  | 3/323<br>B-16<br>BROOK ST 1641-1649            |                               |                         |
|                                 |                         | 1600                                                                  | 0 SF                                           |                               |                         |
|                                 | Current Asso            | essed Valuation                                                       |                                                |                               |                         |
|                                 | <b>Land</b><br>\$75,300 | <b>Building</b><br>\$82,500                                           | <b>Total</b><br>\$157,800                      |                               |                         |
| Property Infor                  | mation                  |                                                                       |                                                |                               |                         |
| Year Built<br>1950              | <b>Style</b><br>Cape    | Story Height<br>1.5                                                   | <b>Sq. Ft.</b><br>1390                         | <b>Total Acres</b><br>0.367   |                         |
| Bedrooms<br>2                   | Full Baths<br>1         | Half Baths                                                            | Total Rooms<br>4                               | <b>Attic</b><br>None          | <b>Basement</b><br>Full |
| Outbuildings                    |                         |                                                                       |                                                |                               |                         |
| Type                            | Quantity                | Year Built                                                            | Size                                           | Grade                         | Condition               |
| Sales Inf<br>Date<br>01/28/2005 | т                       | <b>ype</b><br>BLDING                                                  | <b>Price</b><br>\$159,900                      | <b>Book/Page</b><br>22270-305 |                         |
|                                 |                         | Picture and S                                                         | ketch                                          |                               |                         |
|                                 | Pict                    | ure Sketch                                                            | Тах Мар                                        |                               |                         |
| Any information c               |                         | <u>c here</u> to view Tax R<br>yments should be di<br><u>mailed</u> . |                                                | sury office at 874            | 1-8490 or <u>e</u> -    |
|                                 |                         | New Search                                                            |                                                |                               |                         |