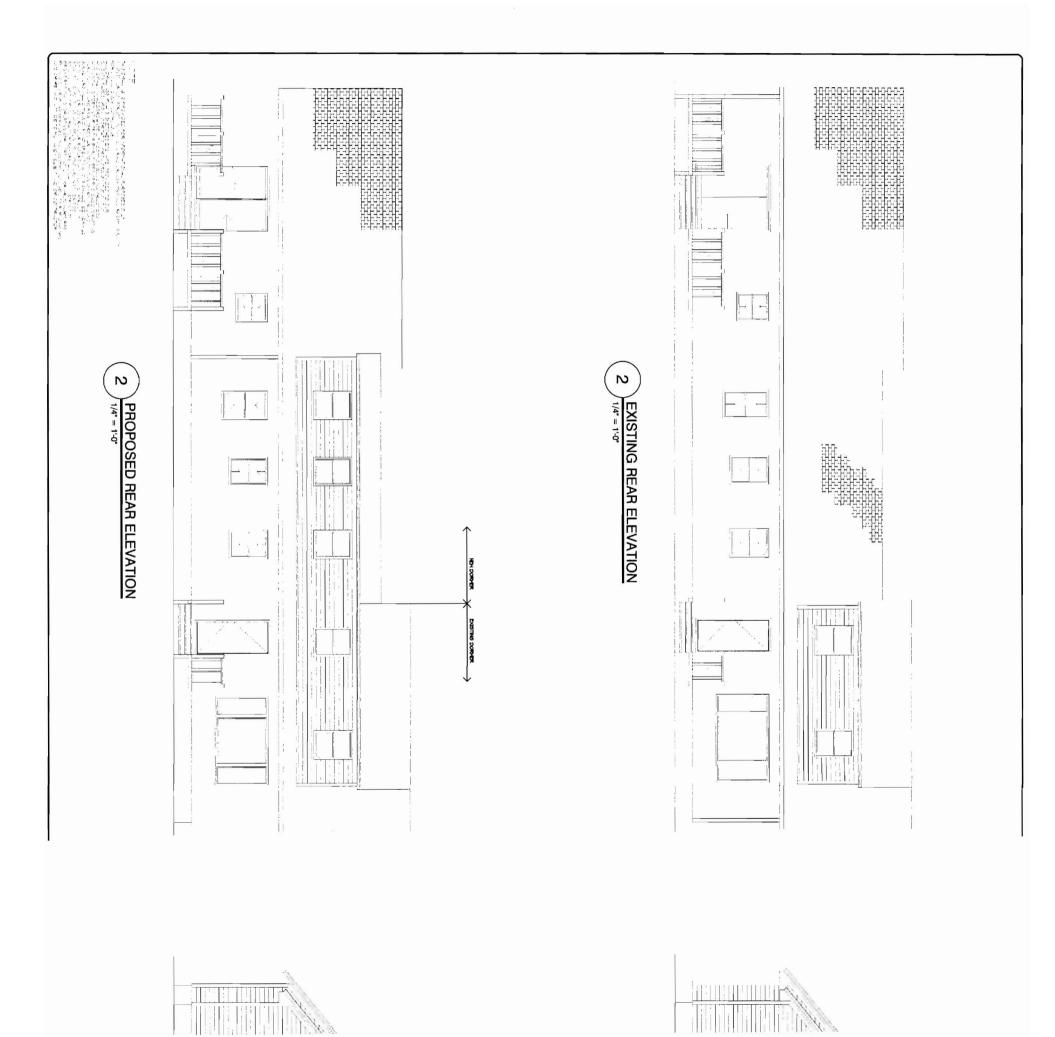

| Location/Address of Construction:                                 | 47            | Westbrock                 | 57.    | Portfund Me      |
|-------------------------------------------------------------------|---------------|---------------------------|--------|------------------|
| Total Square Footage of Proposed Structure                        |               | Square Footage of Lot     |        |                  |
| 300                                                               | _             | 4400                      |        |                  |
| Tax Assessor's Chart, Block & Lot                                 | Owner:        | •                         | Te     | lephone:         |
| Chart# Block# Lot#                                                |               |                           |        |                  |
| 248 B 016                                                         |               | Guzzardi                  |        | 399-0660         |
| Lessee/Buyer's Name (If Applicable)                               | Applicant n   | ame, address & telephone: | Cost C | s 14,000.00      |
|                                                                   | Take          | Cerno                     | Work:  | <u>s 14,000.</u> |
|                                                                   |               | Plummer Rd                | Fee:   | \$ 180.00        |
|                                                                   | Gorha         | m M= 04038                | CofC   | Fee: \$_DA       |
| Current Specific use: <u>Starage</u>                              |               |                           |        | ]                |
|                                                                   | cit o q       | e                         |        |                  |
| Proposed Specific use: A                                          | Guest.        | Bedruch                   |        |                  |
| Project description:<br>Q' d' d' Z<br>porm st E'                  | 3'<br>or B    | ath and Gu                | 3      | Bedroom          |
| Contractor's name, address & telephone:                           |               |                           |        |                  |
| Who should we contact when the permit is read<br>Mailing address: | ly:<br>Phone: | e (erino<br>115-5825      |        |                  |
|                                                                   |               |                           |        |                  |