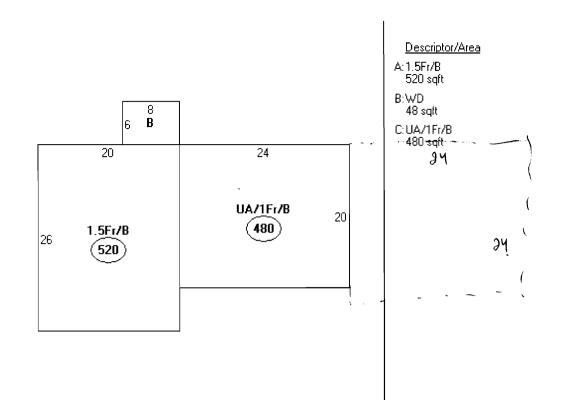

| Location/Address of Construction:                                 | 47            | Westbrock                 | 57.    | Portfund Me      |
|-------------------------------------------------------------------|---------------|---------------------------|--------|------------------|
| Total Square Footage of Proposed Structure                        |               | Square Footage of Lot     |        |                  |
| 300                                                               | _             | 4400                      |        |                  |
| Tax Assessor's Chart, Block & Lot                                 | Owner:        | •                         | Te     | lephone:         |
| Chart# Block# Lot#                                                |               |                           |        |                  |
| 248 B 016                                                         |               | Guzzardi                  |        | 399-0660         |
| Lessee/Buyer's Name (If Applicable)                               | Applicant n   | ame, address & telephone: | Cost C | s 14,000.00      |
|                                                                   | Take          | Cerno                     | Work:  | <u>s 14,000.</u> |
|                                                                   |               | Plummer Rd                | Fee:   | \$ 180.00        |
|                                                                   | Gorha         | m M= 04038                | CofC   | Fee: \$_DA       |
| Current Specific use: <u>Starage</u>                              |               |                           |        | ]                |
|                                                                   | cit o q       | e                         |        |                  |
| Proposed Specific use: A                                          | Guest.        | Bedruch                   |        |                  |
| Project description:<br>Q' d' d' Z<br>porm st E'                  | 3'<br>or B    | ath and Gu                | 3      | Bedroom          |
| Contractor's name, address & telephone:                           |               |                           |        |                  |
| Who should we contact when the permit is read<br>Mailing address: | ly:<br>Phone: | e (erino<br>115-5825      |        |                  |
|                                                                   |               |                           |        |                  |

## **Staff Review Checklist**

1647 WestBrook. 248-B-016

| One & Two Family                                                                                 | Plan Review                    | Checklist                |
|--------------------------------------------------------------------------------------------------|--------------------------------|--------------------------|
| Soil type/Presumptive Load Value (Table R401.4.1                                                 | )                              |                          |
| Component                                                                                        | Submitted Plan                 | Findings/Revisions/Dates |
| Structural                                                                                       | \<br>\                         |                          |
| Footing Dimensions/Depth<br>(Table R403.1 & R403.1(1),<br>(Section R403.1 & R403.1.4.1)          | exist my                       |                          |
| Foundation Drainage, Fabric, Damp Proofing<br>(Section R405 & R406)                              | existing<br>existing<br>N/A.   |                          |
| Ventilation/Access (Section R408.1 & R408.3)<br>Crawls Space ONLY                                |                                |                          |
| Anchor Bolts/Straps, Spacing (Section R403.1.6)                                                  | N/A                            |                          |
| Lally Column Type (Section R407)<br>Girder & Header Spans (Table R 502.5(2))                     | N/A                            |                          |
| Built-Up Wood Center Girder<br>Dimension/Type                                                    | NA                             |                          |
| Sill/Band Joist Type & Dimensions                                                                | N/A                            |                          |
| First Floor Joist Species<br>Dimensions and Spacing<br>(Table R502.3.1(1) & Table R502.3.1(2) )  | existing to by<br>possied 288? |                          |
| Second Floor Joist Species<br>Dimensions and Spacing<br>(Table R502.3.1(1) & Table R502.3.1(2) ) | Nh                             |                          |
| Attic or Additional Floor Joist Species<br>Dimensions and Spacing (Table R802.4(1) & R802.4(2))  |                                |                          |

| Pitch, Span, Spacing& Dimension<br>(Table R802.5.1(1) - R 802.5.1(8))<br>Roof Rafter; Framing & Connections<br>(Section R802.3 & R802.3.1) | 4/12+-                            |  |
|--------------------------------------------------------------------------------------------------------------------------------------------|-----------------------------------|--|
| Sheathing; Floor, Wall and roof<br>(Table R503.2.1.1(1)                                                                                    | 7/16 Adu 1211<br>5/8 " RooF       |  |
| Fastener Schedule (Table R602.3(1) & (2))                                                                                                  | ZRC 2083                          |  |
| Private Garage<br>(Section R309)                                                                                                           | 4                                 |  |
| Living Space?<br>(Above or beside)                                                                                                         |                                   |  |
| Fire Separation (Section R309.2)                                                                                                           |                                   |  |
| Opening Protection (Section R309.1)                                                                                                        |                                   |  |
| Emergency Escape and Rescue Openings<br>(Section R310)                                                                                     |                                   |  |
| Roof Covering (Chapter 9)                                                                                                                  |                                   |  |
| Safety Glazing (Section R308)                                                                                                              | N/A,                              |  |
| Attic Access (Section R807)                                                                                                                | NA.                               |  |
| Chimney Clearances/Fire Blocking (Chap. 10)                                                                                                | N/A.                              |  |
| Header Schedule (Section 502.5(1) & (2)                                                                                                    | 2833                              |  |
| Energy Efficiency (N1101.2.1) R-Factors of Walls,<br>Floors, Ceilings, Building Envelope, U-Factor<br>Fenestration                         | 2K3)<br>R-38<br>R-19 U.35<br>R-19 |  |
| Type of Heating System                                                                                                                     | · · · ·                           |  |
|                                                                                                                                            |                                   |  |

| Means of Egress (Sec R311 & R312)            |                                             |  |
|----------------------------------------------|---------------------------------------------|--|
| Basement                                     |                                             |  |
|                                              |                                             |  |
| Number of Stairways                          |                                             |  |
|                                              |                                             |  |
| Interior                                     |                                             |  |
|                                              |                                             |  |
| E terior                                     |                                             |  |
|                                              |                                             |  |
| Treads and Risers                            |                                             |  |
| (Section R311.5.3)                           |                                             |  |
| 1                                            |                                             |  |
| Width (Section R311.5.1)                     |                                             |  |
|                                              |                                             |  |
| Headroom (Section R311.5.2)                  |                                             |  |
|                                              |                                             |  |
| Guardrails and Handrails                     |                                             |  |
| (Section R312 & R311.5.6 - R311.5.6.3)       |                                             |  |
|                                              |                                             |  |
| Smoke Detectors (Section R313)               | In Bravourvi                                |  |
| Location and Type/Interconnected             | · · · · · · · · · · · · · · · · · · ·       |  |
|                                              | lin Bodroom<br>Govoge wall the<br>zerostog. |  |
| Dwelling Unit Separation                     | Gover wall ink                              |  |
| (Section R317) and IBC - 2003 (Section 1207) | ↓D                                          |  |
|                                              |                                             |  |
| Deel Construction (C. J. DECODDA)            | ZXVSN Z.                                    |  |
| Deck Construction (Section R502.2.1)         |                                             |  |