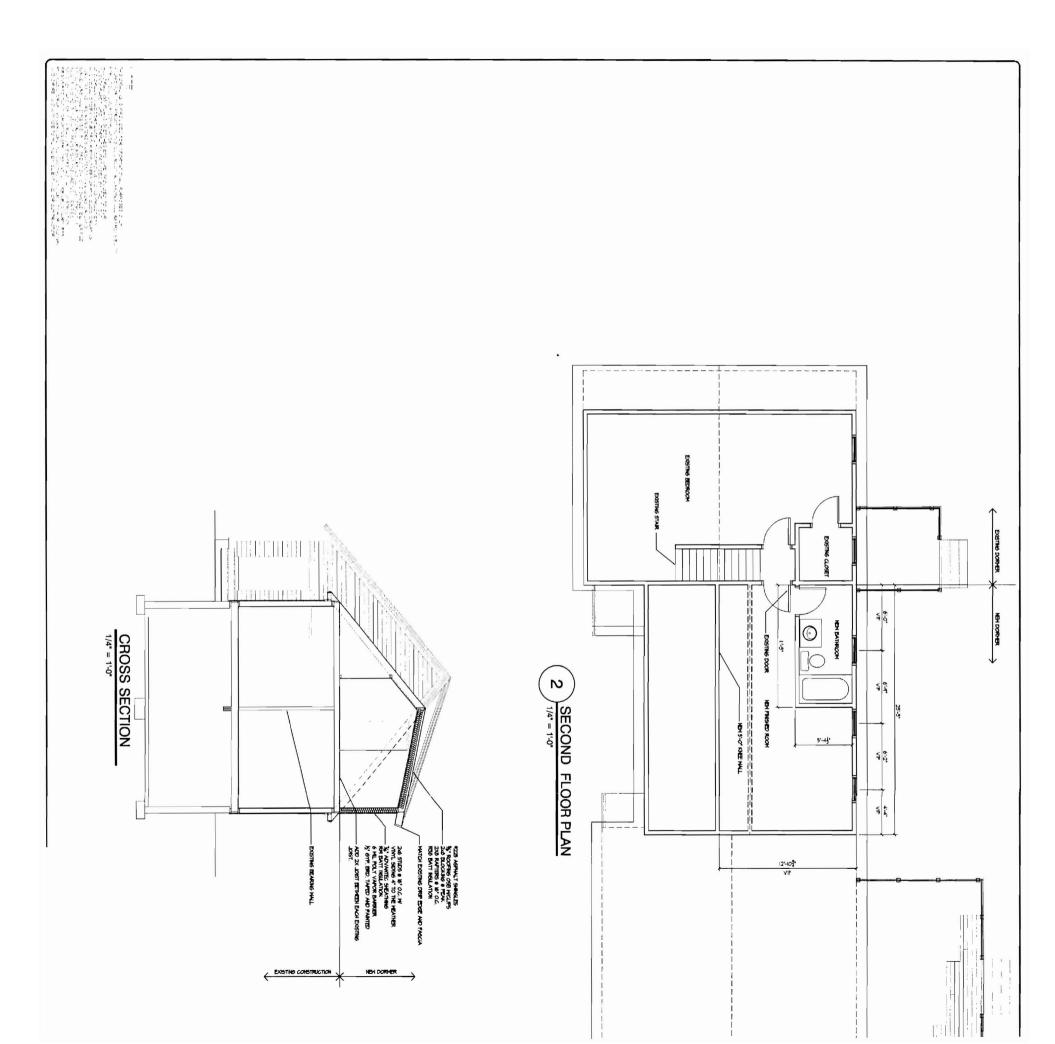

| Location/Address of Construction:                                 | 47            | Westbrock                 | 57.    | Portfund Me      |
|-------------------------------------------------------------------|---------------|---------------------------|--------|------------------|
| Total Square Footage of Proposed Structure                        |               | Square Footage of Lot     |        |                  |
| 300                                                               | _             | 4400                      |        |                  |
| Tax Assessor's Chart, Block & Lot                                 | Owner:        | •                         | Te     | lephone:         |
| Chart# Block# Lot#                                                |               |                           |        |                  |
| 248 B 016                                                         |               | Guzzardi                  |        | 399-0660         |
| Lessee/Buyer's Name (If Applicable)                               | Applicant n   | ame, address & telephone: | Cost C | s 14,000.00      |
|                                                                   | Take          | Cerno                     | Work:  | <u>s 14,000.</u> |
|                                                                   |               | Plummer Rd                | Fee:   | \$ 180.00        |
|                                                                   | Gorha         | m M= 04038                | CofC   | Fee: \$_DA       |
| Current Specific use: <u>Starage</u>                              |               |                           |        | ]                |
|                                                                   | cit o q       | e                         |        |                  |
| Proposed Specific use: A                                          | Guest.        | Bedruch                   |        |                  |
| Project description:<br>Q' d' d' Z<br>porm st E'                  | 3'<br>or B    | ath and Gu                | 3      | Bedroom          |
| Contractor's name, address & telephone:                           |               |                           |        |                  |
| Who should we contact when the permit is read<br>Mailing address: | ly:<br>Phone: | e (erino<br>115-5825      |        |                  |
|                                                                   |               |                           |        |                  |

## **Staff Review Checklist**

1647 WestBrook. 248-B-016

| One & Two Family                                                                                 | Plan Review                    | Checklist                |
|--------------------------------------------------------------------------------------------------|--------------------------------|--------------------------|
| Soil type/Presumptive Load Value (Table R401.4.1                                                 | )                              |                          |
| Component                                                                                        | Submitted Plan                 | Findings/Revisions/Dates |
| Structural                                                                                       | \<br>\                         |                          |
| Footing Dimensions/Depth<br>(Table R403.1 & R403.1(1),<br>(Section R403.1 & R403.1.4.1)          | exist my                       |                          |
| Foundation Drainage, Fabric, Damp Proofing<br>(Section R405 & R406)                              | existing<br>existing<br>N/A.   |                          |
| Ventilation/Access (Section R408.1 & R408.3)<br>Crawls Space ONLY                                |                                |                          |
| Anchor Bolts/Straps, Spacing (Section R403.1.6)                                                  | N/A                            |                          |
| Lally Column Type (Section R407)<br>Girder & Header Spans (Table R 502.5(2))                     | N/A                            |                          |
| Built-Up Wood Center Girder<br>Dimension/Type                                                    | NA                             |                          |
| Sill/Band Joist Type & Dimensions                                                                | N/A                            |                          |
| First Floor Joist Species<br>Dimensions and Spacing<br>(Table R502.3.1(1) & Table R502.3.1(2) )  | existing to by<br>possied 288? |                          |
| Second Floor Joist Species<br>Dimensions and Spacing<br>(Table R502.3.1(1) & Table R502.3.1(2) ) | Nh                             |                          |
| Attic or Additional Floor Joist Species<br>Dimensions and Spacing (Table R802.4(1) & R802.4(2))  |                                |                          |

| Pitch, Span, Spacing& Dimension<br>(Table R802.5.1(1) - R 802.5.1(8))<br>Roof Rafter; Framing & Connections<br>(Section R802.3 & R802.3.1) | 4/12+-                            |  |
|--------------------------------------------------------------------------------------------------------------------------------------------|-----------------------------------|--|
| Sheathing; Floor, Wall and roof<br>(Table R503.2.1.1(1)                                                                                    | 7/16 Adu 1211<br>5/8 " RooF       |  |
| Fastener Schedule (Table R602.3(1) & (2))                                                                                                  | ZRC 2083                          |  |
| Private Garage<br>(Section R309)                                                                                                           | 4                                 |  |
| Living Space?<br>(Above or beside)                                                                                                         |                                   |  |
| Fire Separation (Section R309.2)                                                                                                           |                                   |  |
| Opening Protection (Section R309.1)                                                                                                        |                                   |  |
| Emergency Escape and Rescue Openings<br>(Section R310)                                                                                     |                                   |  |
| Roof Covering (Chapter 9)                                                                                                                  |                                   |  |
| Safety Glazing (Section R308)                                                                                                              | N/A,                              |  |
| Attic Access (Section R807)                                                                                                                | NA.                               |  |
| Chimney Clearances/Fire Blocking (Chap. 10)                                                                                                | N/A.                              |  |
| Header Schedule (Section 502.5(1) & (2)                                                                                                    | 2833                              |  |
| Energy Efficiency (N1101.2.1) R-Factors of Walls,<br>Floors, Ceilings, Building Envelope, U-Factor<br>Fenestration                         | 2K3)<br>R-38<br>R-19 U.35<br>R-19 |  |
| Type of Heating System                                                                                                                     | · · · ·                           |  |
|                                                                                                                                            |                                   |  |