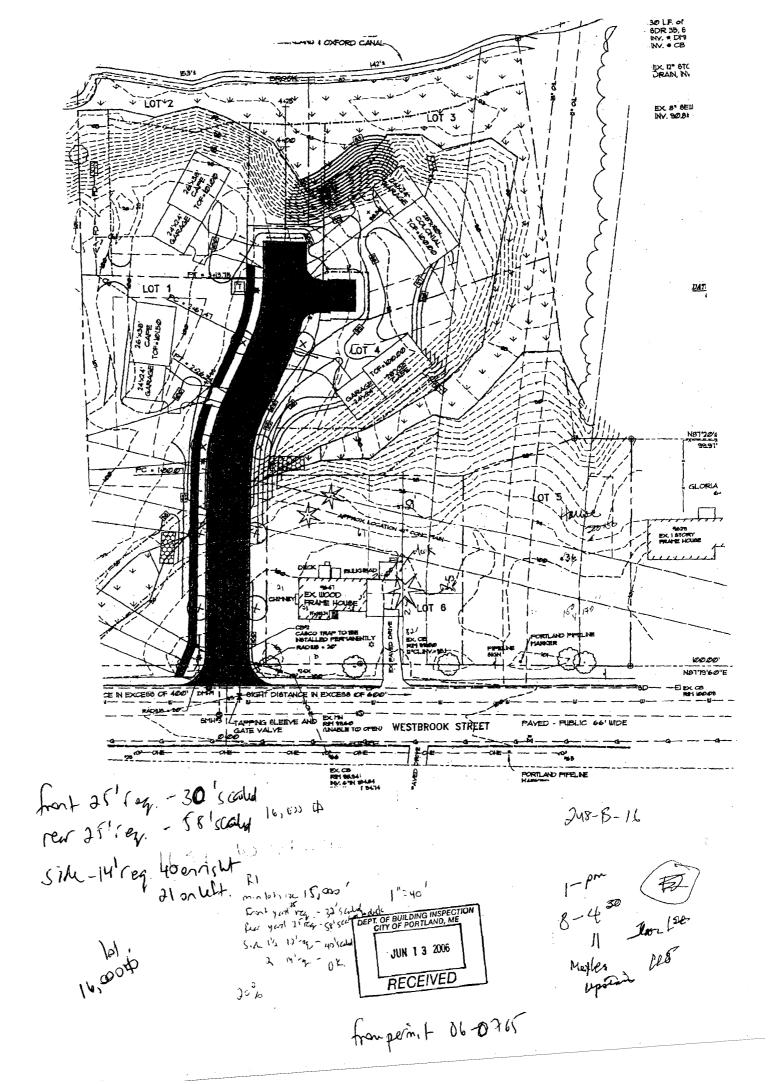

| Location/Address of Construction:                                 | 47            | Westbrock                 | 57.    | Portfund Me      |
|-------------------------------------------------------------------|---------------|---------------------------|--------|------------------|
| Total Square Footage of Proposed Structure                        |               | Square Footage of Lot     |        |                  |
| 300                                                               | _             | 4400                      |        |                  |
| Tax Assessor's Chart, Block & Lot                                 | Owner:        | •                         | Te     | lephone:         |
| Chart# Block# Lot#                                                |               |                           |        |                  |
| 248 B 016                                                         |               | Guzzardi                  |        | 399-0660         |
| Lessee/Buyer's Name (If Applicable)                               | Applicant n   | ame, address & telephone: | Cost C | s 14,000.00      |
|                                                                   | Take          | Cerno                     | Work:  | <u>s 14,000.</u> |
|                                                                   |               | Plummer Rd                | Fee:   | \$ 180.00        |
|                                                                   | Gorha         | m M= 04038                | CofC   | Fee: \$_DA       |
| Current Specific use: <u>Starage</u>                              |               |                           |        | ]                |
|                                                                   | cit o q       | e                         |        |                  |
| Proposed Specific use: A                                          | Guest.        | Bedruch                   |        |                  |
| Project description:<br>Q' d' d' Z<br>porm st E'                  | 3'<br>or B    | ath and Gu                | 3      | Bedroom          |
| Contractor's name, address & telephone:                           |               |                           |        |                  |
| Who should we contact when the permit is read<br>Mailing address: | ly:<br>Phone: | e (erino<br>115-5825      |        |                  |
|                                                                   |               |                           |        |                  |

## **Staff Review Checklist**

1647 WestBrook. 248-B-016

| One & Two Family                                                                                 | Plan Review                    | Checklist                |
|--------------------------------------------------------------------------------------------------|--------------------------------|--------------------------|
| Soil type/Presumptive Load Value (Table R401.4.1                                                 | )                              |                          |
| Component                                                                                        | Submitted Plan                 | Findings/Revisions/Dates |
| Structural                                                                                       | \<br>\                         |                          |
| Footing Dimensions/Depth<br>(Table R403.1 & R403.1(1),<br>(Section R403.1 & R403.1.4.1)          | exist my                       |                          |
| Foundation Drainage, Fabric, Damp Proofing<br>(Section R405 & R406)                              | existing<br>existing<br>N/A.   |                          |
| Ventilation/Access (Section R408.1 & R408.3)<br>Crawls Space ONLY                                |                                |                          |
| Anchor Bolts/Straps, Spacing (Section R403.1.6)                                                  | N/A                            |                          |
| Lally Column Type (Section R407)<br>Girder & Header Spans (Table R 502.5(2))                     | N/A                            |                          |
| Built-Up Wood Center Girder<br>Dimension/Type                                                    | NA                             |                          |
| Sill/Band Joist Type & Dimensions                                                                | N/A                            |                          |
| First Floor Joist Species<br>Dimensions and Spacing<br>(Table R502.3.1(1) & Table R502.3.1(2) )  | existing to by<br>possied 288? |                          |
| Second Floor Joist Species<br>Dimensions and Spacing<br>(Table R502.3.1(1) & Table R502.3.1(2) ) | Nh                             |                          |
| Attic or Additional Floor Joist Species<br>Dimensions and Spacing (Table R802.4(1) & R802.4(2))  |                                |                          |