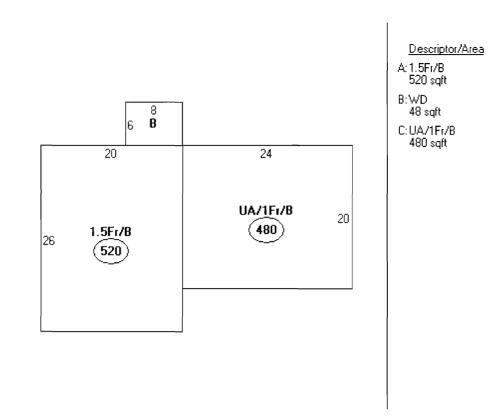

| CUPER | nt ( | Junor | Info  | rmation  |
|-------|------|-------|-------|----------|
| Ulle  |      | Jwner | IIIIC | ormation |

| Curre                           | nt Owner Info           | rmation                                                               |                                                |                               |                         |
|---------------------------------|-------------------------|-----------------------------------------------------------------------|------------------------------------------------|-------------------------------|-------------------------|
|                                 | Card Number             | 1 of                                                                  | 1                                              |                               |                         |
|                                 | Parcel ID               | 248                                                                   | B016001                                        |                               |                         |
|                                 | Location                | 1647                                                                  | WESTBROOK ST                                   |                               |                         |
|                                 | Land Use                | SING                                                                  | LE FAMILY                                      |                               |                         |
|                                 | Owner Address           | 1647                                                                  | ARDI PAMELA A<br>WESTBROOK ST<br>LAND ME 04102 |                               |                         |
|                                 | Book/Page<br>Legal      | 248-                                                                  | 3/323<br>B-16<br>BROOK ST 1641-1649            |                               |                         |
|                                 |                         | 1600                                                                  | 0 SF                                           |                               |                         |
|                                 | Current Asso            | essed Valuation                                                       |                                                |                               |                         |
|                                 | <b>Land</b><br>\$75,300 | <b>Building</b><br>\$82,500                                           | <b>Total</b><br>\$157,800                      |                               |                         |
| Property Infor                  | mation                  |                                                                       |                                                |                               |                         |
| Year Built<br>1950              | <b>Style</b><br>Cape    | Story Height<br>1.5                                                   | <b>Sq. Ft.</b><br>1390                         | <b>Total Acres</b><br>0.367   |                         |
| Bedrooms<br>2                   | Full Baths<br>1         | Half Baths                                                            | Total Rooms<br>4                               | <b>Attic</b><br>None          | <b>Basement</b><br>Full |
| Outbuildings                    |                         |                                                                       |                                                |                               |                         |
| Type                            | Quantity                | Year Built                                                            | Size                                           | Grade                         | Condition               |
| Sales Inf<br>Date<br>01/28/2005 | т                       | <b>ype</b><br>BLDING                                                  | <b>Price</b><br>\$159,900                      | <b>Book/Page</b><br>22270-305 |                         |
|                                 |                         | Picture and S                                                         | ketch                                          |                               |                         |
|                                 | Pict                    | ure Sketch                                                            | Тах Мар                                        |                               |                         |
| Any information c               |                         | <u>c here</u> to view Tax R<br>yments should be di<br><u>mailed</u> . |                                                | sury office at 874            | 1-8490 or <u>e</u> -    |
|                                 |                         | New Search                                                            |                                                |                               |                         |