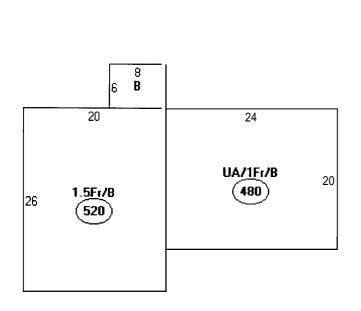

# Descriptor/Area

A: 1.5Fr/B 520 **sqft** 

B:WD 48 sqft

C:UA/1Fr/B 480 sqft This page contains a detailed description of the Parcel ID you selected. Press the **New Search** button at the bottom of the screen to submit a new query.