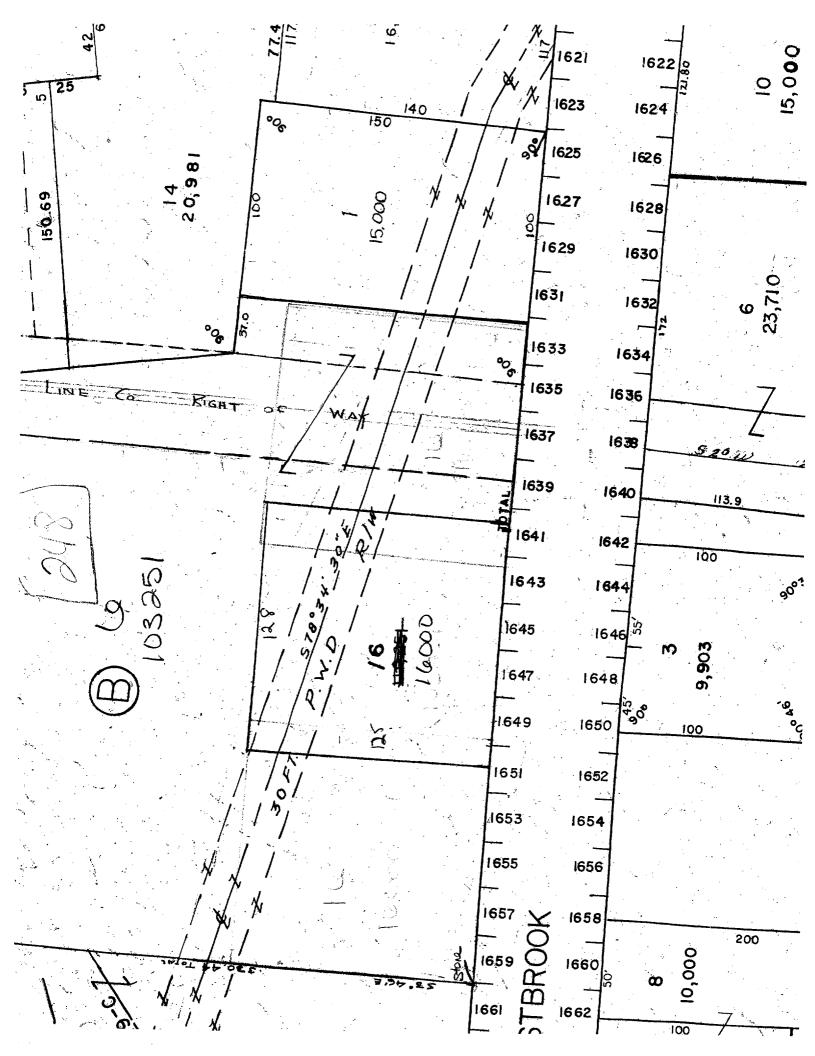

WESTBROOK ST 1641-1649

16000 SF

Current Assessed Valuation For Fiscal Year 2006

Land Building Total \$66,580 \$59,060 \$125,640