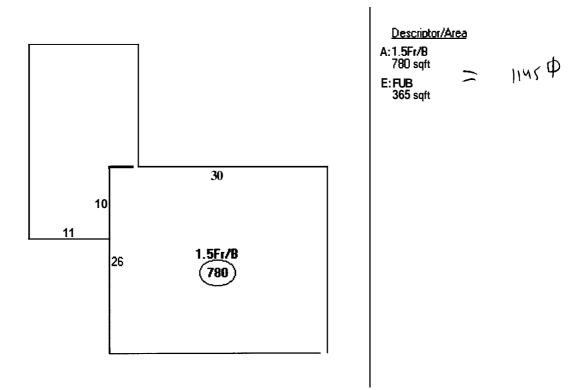

| 164                                                                                                                                                                                 | me                                                                                                                                                                                                                                                                                                                                               |
|-------------------------------------------------------------------------------------------------------------------------------------------------------------------------------------|--------------------------------------------------------------------------------------------------------------------------------------------------------------------------------------------------------------------------------------------------------------------------------------------------------------------------------------------------|
| Total Square Footage of Proposed Structure                                                                                                                                          | Square Footage of Lot                                                                                                                                                                                                                                                                                                                            |
| Pool = 30' x 52" Deck = 8"                                                                                                                                                          | 'X12' 0.452 acus                                                                                                                                                                                                                                                                                                                                 |
| Lot#                                                                                                                                                                                | nary-Anne martell 207-780-8813                                                                                                                                                                                                                                                                                                                   |
| m                                                                                                                                                                                   | poplicant name, address & telephone: NARYANNE MARTELL  646 Westbrock St  Portland, Maine 04100  Fee: \$ 60 0/10                                                                                                                                                                                                                                  |
| Dimensions of pool: 30' x 52"                                                                                                                                                       | above or below ground                                                                                                                                                                                                                                                                                                                            |
| Dimensions of decking and/or any platforms, shed                                                                                                                                    | ls, or other structures:                                                                                                                                                                                                                                                                                                                         |
| 8' x 12'                                                                                                                                                                            | SPECTION SPECTION                                                                                                                                                                                                                                                                                                                                |
| Contractor's name, address & telephone:                                                                                                                                             | Le pro                                                                                                                                                                                                                                                                                                                                           |
| Who should we contact when the permit is ready:  Mailing address:  Pho  1646 Westbrock St                                                                                           | May line Mayle Francisco 3 7000 one: 1207-770-883                                                                                                                                                                                                                                                                                                |
| Portland, Me 04102                                                                                                                                                                  |                                                                                                                                                                                                                                                                                                                                                  |
| Please submit all of the information outlines<br>so could result in the automatic denial of yo                                                                                      | ed in the pool application checklist. Failure to do our permit.                                                                                                                                                                                                                                                                                  |
| In order to be sure the City fully understands the full <b>sco</b> request additional information prior to the issuance of a www.portlandmaine.gov, stop by the Building Inspection |                                                                                                                                                                                                                                                                                                                                                  |
| been authorized by the owner to make this application as his/he<br>In addition, if a permit for work described in this application is                                               | roperty, or that the owner of record authorizes the proposed <b>work</b> and that I have the authorized agent. I agree to conform to all applicable laws of this jurisdiction. I issued, I certify that the Code Official's authorized representative shall have the able hour to enforce the provisions of the codes applicable to this permit. |
| Signature of applicant: May ame                                                                                                                                                     | Martell Date: 7/10/06                                                                                                                                                                                                                                                                                                                            |
| · // // // // // // // // // // // // //                                                                                                                                            |                                                                                                                                                                                                                                                                                                                                                  |

- 1. Type of foundation system
  - a. 6" sona tubes
  - b. 4' depth below grade
  - c. Post brackets
  - d. Every 4'
- 2. Framing members
  - a. **4' x 4'** columns
  - b. **N/A**(not attached to building)
  - c. N/A
  - d. **8' x 12'** post every **4'**
  - e. Joist size 2" x 8" every 16"
  - f. Joist hinges
- 3. Guardrails & handrail details
  - a. 18" guardrails
  - **b.** Cross rails & lattice, no baluster
  - c. Handrail 36"
- **4.** Stair details with self-locking gate mechanism; lattice will be attached to all guardrails & front of gate
  - a. Tread depth 11"
  - b. Riser height 7 3/8
  - c. Bull nose
  - d. Width of stairs 48"
  - e. Gate height is 48" with self-latching device