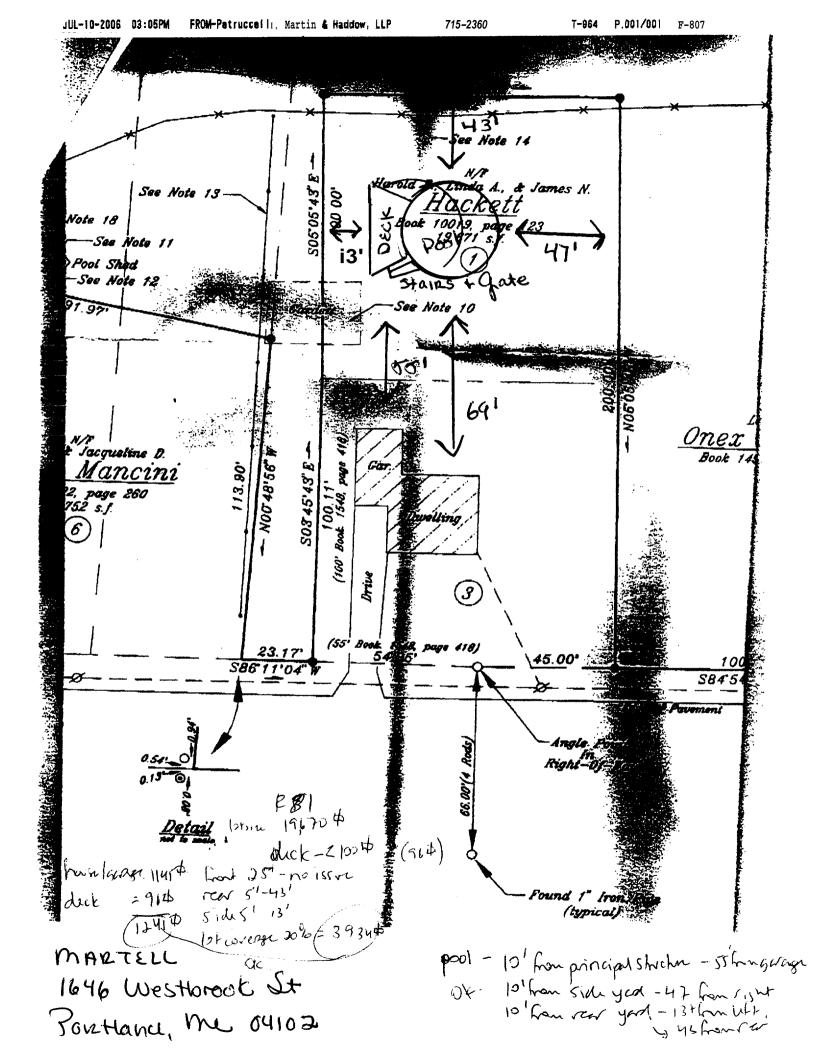

Free standing deck

8' x 12' (flush but not attached to pool)

Setback from left property line is 13'
Setback from house is 69'
Setback from garage is 55'
Setback from back of property is 43'
Setback from right side of property is 47'