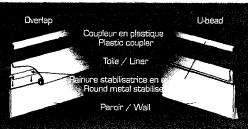

-- Chromate anti-rust coat.

Steel wall core.

Application of an alkaline solution to cleanse the oxides.

Bordure de 8" (20cm) en résine de synthèse.
Couronnement en polymère et en acier.
Couvre-joint en résine de synthèse.
Plaque de joint en acier.
Mur de 48" [\$\mathbb{L}\$2m) ou 52" [\$\mathbb{L}\$2m] en acier.
Montant en résine de synthèse ou en acier.

8" (20cm) resintop seat Polymer and steel coping Resin seat cap. Steel joint plate. Resin or steel upright.

48" (1,22m) or 52' (1,32m), steel wall.

Système exclusif de retenue de la toile.

Prévient le décrochement de la toile en cas de mouvement occasionnés par le gel ou le dégel et accroît la stabilité de la piscine.

(Offert sur les toiles avec jonc d'accrochage "U-bead" seulement)

#### Exclusiveliner locking system.

Prevent liner setback in case of movements caused by freezing or thaw, and increases overall pool stability.

[Available only with "U-bead" liner]

Martell 1646 Westbrook Street Portland, ME 04102