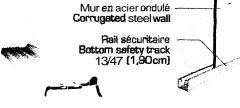

De conception unique a Trévi, le montant double pour section droite de la piscine male assure une grande résistance contre les pressions de l'eau tout en offrant un design très esthetique.

Fait dacier galvanisé, le rail du bas plus sécuritaire garantit à la piscine une plus grande stabilité.

Unique to Trévi, the double pool support post and stay assemblies ere designed for superior strength as well as aesthetics [on the straight side of oval pool only].

The bottom safety track, made of galvanized steel, guarantees the stability of your pool.