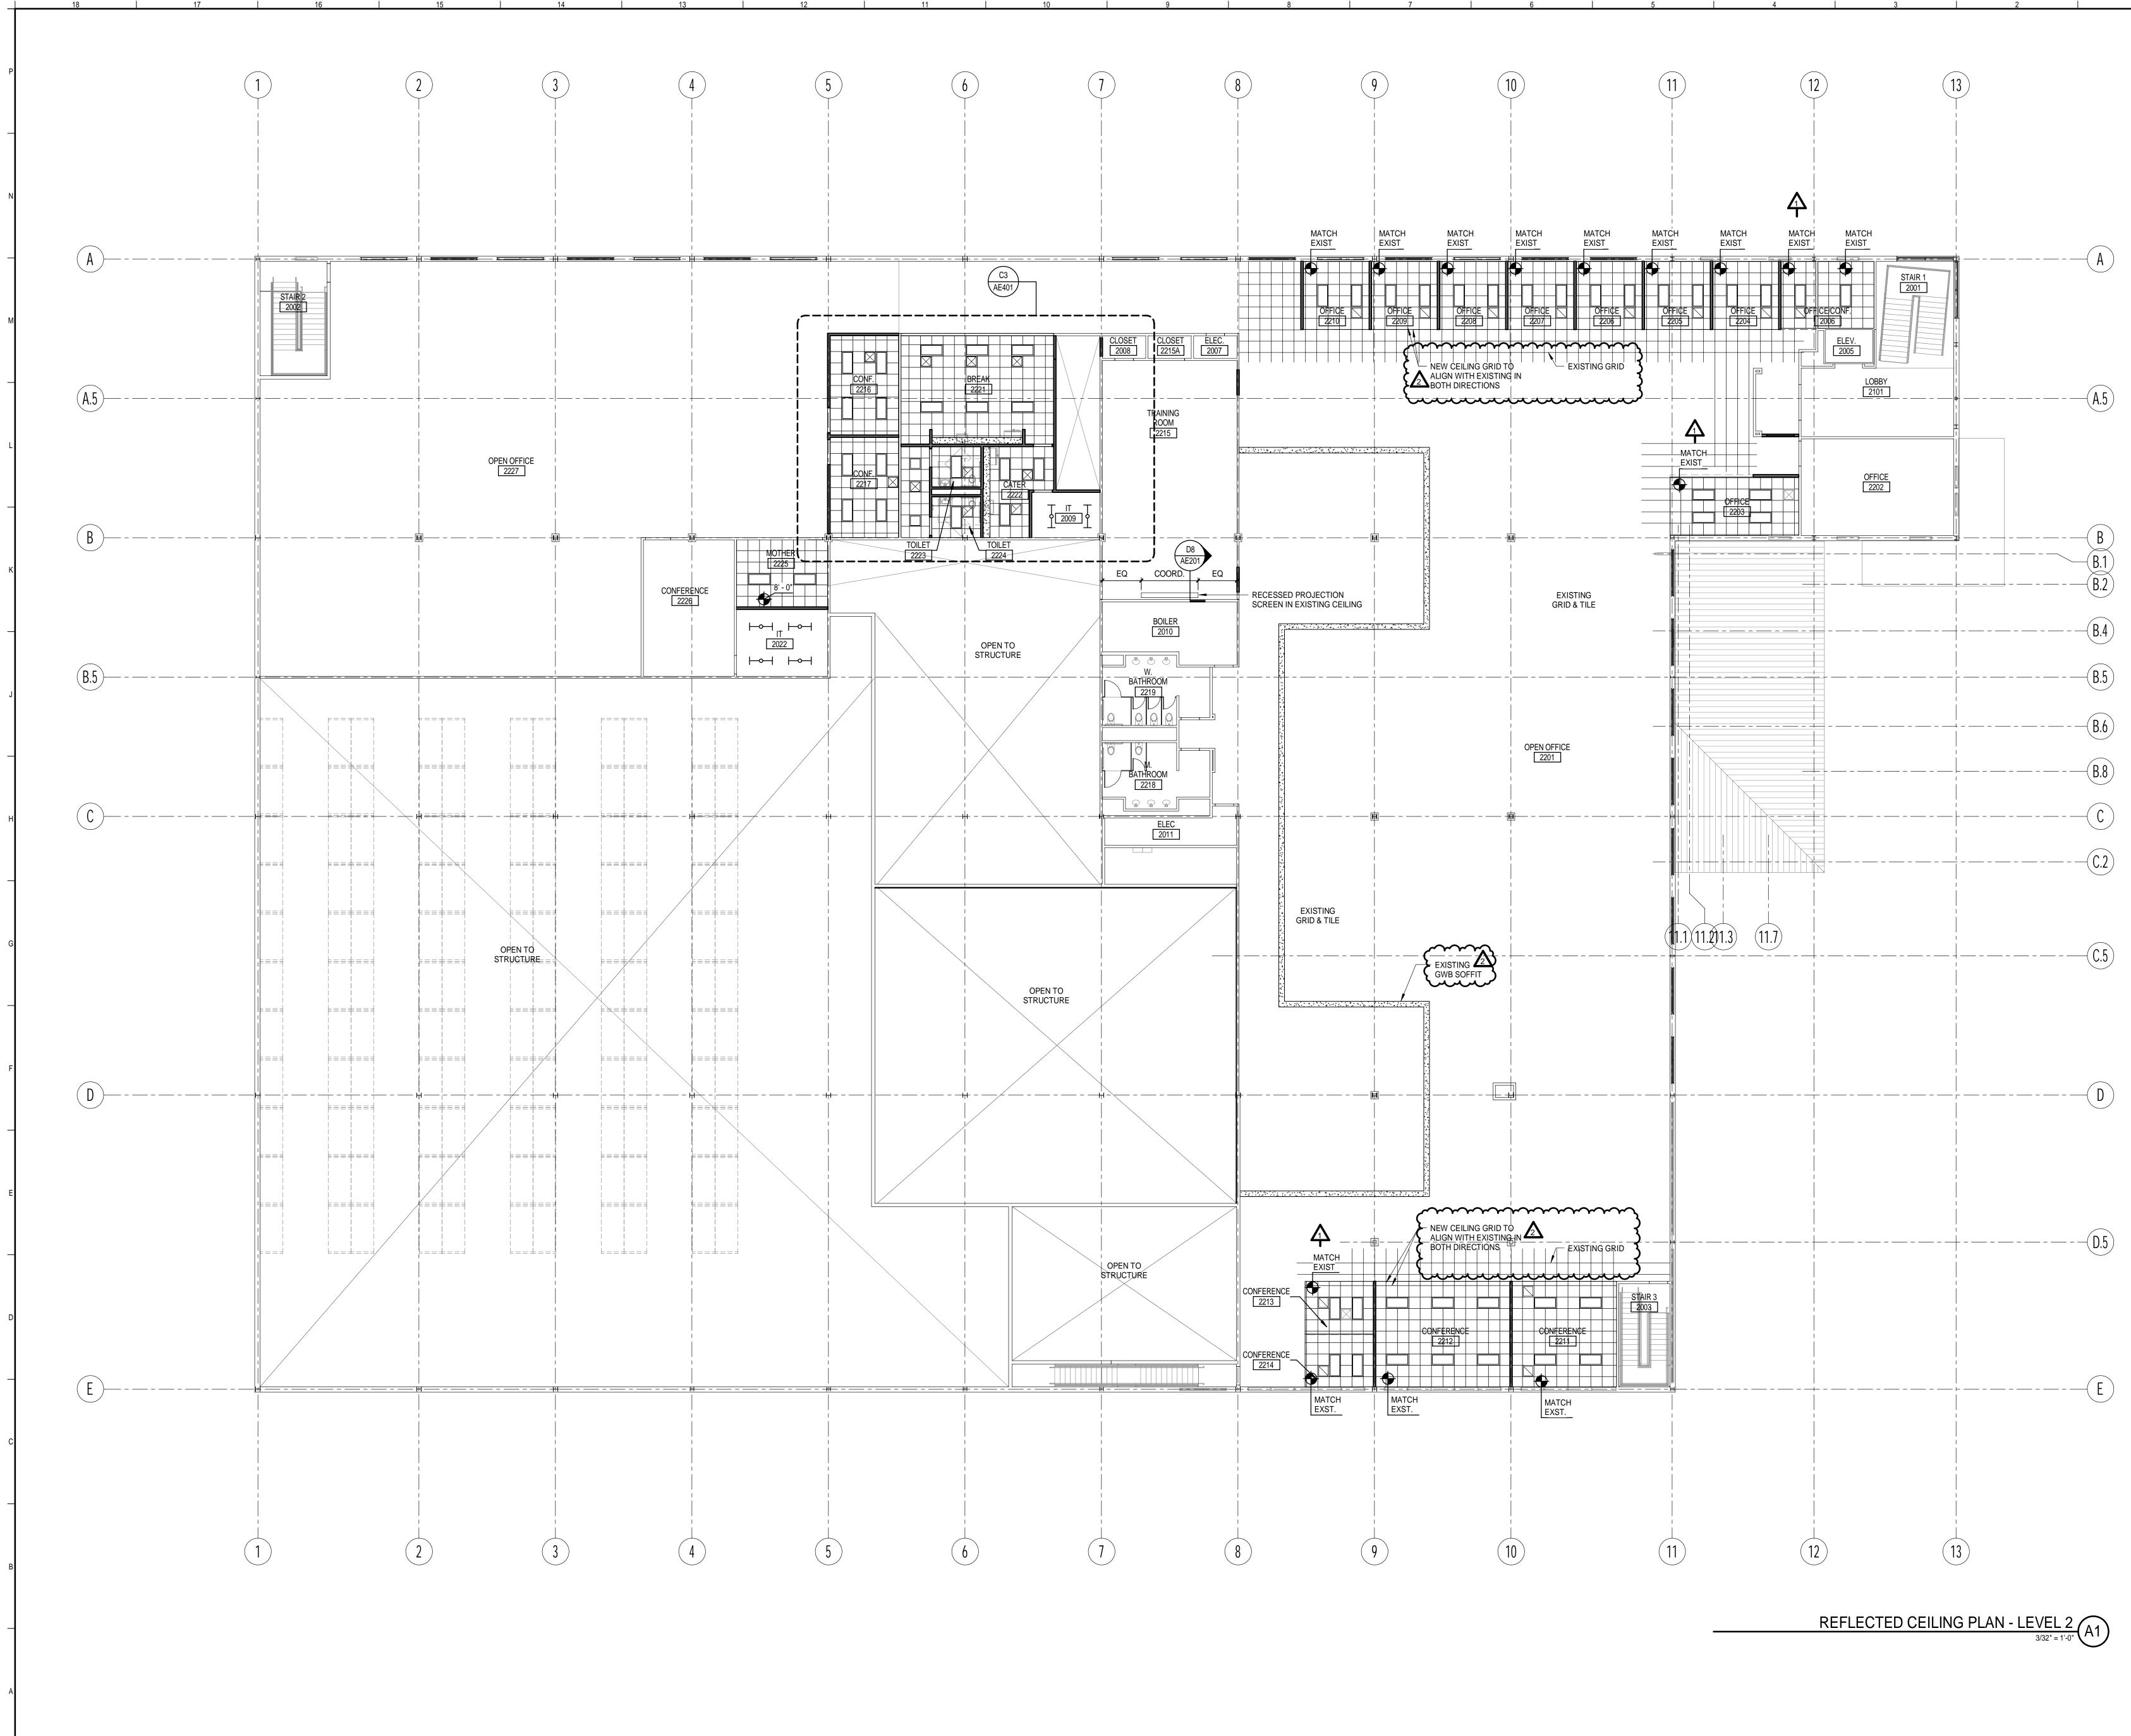

| CEILING N                                               | NOTES:                                                                                                       |        |
|---------------------------------------------------------|--------------------------------------------------------------------------------------------------------------|--------|
| 2. SEE FINISH SCHE<br>TYPES.                            | GENERAL PROJECT NOTES.<br>EDULE FOR CEILING AND CEILING GRID                                                 | Р      |
| ROOMS. USE HA                                           | INDICATED, CENTER CEILING GRIDS IN<br>LF TILES OF GREATER @ PERIMETERS<br><br>FEMS AS SHOWN, WITH COMMON     | ľ      |
| CENTERLINES TY<br>IN AREAS UNLES                        | YPICALLY. CENTER ITEMS IN CEILING, OR<br>S INDICATED OTHERWISE.<br>R OR BEVELED TILE IS USED, PAINT ALL      |        |
| CUT EDGES TO M<br>CAULK JOINT BE<br>WALL WHERE GA       | MATCH.<br>TWEEN CEILING GRID (WALL ANGLE) ANI<br>APS ARE LARGER THAN 1/8" OR GREATER                         | R.     |
| FOR ACCESS AS<br>B. FIRE SPRINKLER                      | S PANELS AS REQUIRED IN GWB CEILING<br>REQUIRED BY ALL TRADES.<br>S SHALL BE CENTERED IN CEILING TILE        | GS N   |
| LOCATED IN ALIC                                         | SHOWN. FIRE SPRINKLERS SHALL BE<br>SOMENT WITH OTHER CEILING ITEMS AN<br>D IN COORDINATION WITH LIGHT FIXTUR | D      |
| 9. FIRE PROTECTION<br>FOR PROVIDING                     | ON CONTRACTOR SHALL BE RESPONSIBI<br>A COMPLETE AND FULLY CODE<br>TEM, INCLUDING HEADS NOT INDICATED         |        |
| IN THIS DRAWING<br>UNDER BALCONI<br>PLANS.              | G. SIDEWALL MOUNT SPRINKLER HEADS<br>ES ARE NOT SHOWN IN THE CEILING                                         |        |
| DRAWINGS FOR<br>1. WHERE ARCHITE                        | IL, ELECTRICAL AND PLUMBING<br>ADDITIONAL INFORMATION.<br>ECTURAL DRAWINGS DEPICT MECHANICA                  | AL M   |
| DIFFUSERS, ETC                                          | ITEMS OR EQUIPMENT (LIGHTS,<br>2.) INSTALLATION OF SUCH ITEMS SHALL<br>2D WITH EACH RESPECTIVE TRADE SUB-    | IVI    |
| 2. WHERE DRAWIN<br>METHODOLOGY,                         | GS DO NOT ACCESS INSTALLATION<br>THE CONTRACTOR SHALL BE BOUND TC<br>RICT COMPLIANCE WITH THE                | ,      |
| MANUFACTURER<br>INDUSTRY STAN                           | R'S SPECIFICATIONS, AND STANDARD<br>DARDS.                                                                   |        |
|                                                         |                                                                                                              |        |
|                                                         |                                                                                                              | L      |
|                                                         |                                                                                                              |        |
| CEILING L                                               | EGEND                                                                                                        |        |
| <u> </u>                                                |                                                                                                              |        |
|                                                         | 2x2 CEILING<br>TILE AND GRID                                                                                 | К      |
|                                                         | 2x4 CEILING<br>TILE AND GRID                                                                                 |        |
|                                                         |                                                                                                              |        |
|                                                         | GWB CEILING                                                                                                  |        |
|                                                         |                                                                                                              | J      |
|                                                         | 2x2 LIGHT FIXTURE                                                                                            |        |
|                                                         | 2x4 LIGHT FIXTURE                                                                                            |        |
|                                                         | 1x4 LIGHT FIXTURE                                                                                            | н      |
|                                                         | SUPPLY DIFFUSER                                                                                              | п      |
|                                                         | RETURN DIFFUSER                                                                                              |        |
|                                                         | EXHAUST DIFFUSER                                                                                             |        |
|                                                         | LINEAR DIFFUSER                                                                                              | G      |
|                                                         | 1 HOUR CEILING                                                                                               | 0      |
|                                                         |                                                                                                              |        |
|                                                         |                                                                                                              |        |
|                                                         |                                                                                                              | F      |
|                                                         |                                                                                                              |        |
|                                                         |                                                                                                              |        |
|                                                         |                                                                                                              |        |
| 2 SUPPL                                                 | EMENTAL INSTRUCTION 002 2-6-1                                                                                | 8<br>E |
|                                                         | EMENTAL INSTRUCTION 0011-25-ED FOR CONSTRUCTION12-21-                                                        | 18     |
| <sup>REV</sup>                                          | DESCRIPTION DATE                                                                                             | _      |
| CURRENT ISSUE ST                                        | <b>2-6-18</b>                                                                                                |        |
|                                                         | GED ARCHIN                                                                                                   |        |
| HENON                                                   | REBECCAS.                                                                                                    |        |
| TRUE                                                    | * No. 2915 *                                                                                                 |        |
| PROJECT NORTH:                                          | OF MARIN                                                                                                     | ŧ      |
| SMRT Architects<br>144 Fore Street/I<br>Portland, Maine | P.O. Box 618                                                                                                 | с      |
|                                                         |                                                                                                              |        |
| RCHITECTURE ENGINEERING PLANNING INTERIORS ENERGY       |                                                                                                              |        |
|                                                         | CHINS DRIVE                                                                                                  |        |
| PROJECT LOCATION                                        | N                                                                                                            |        |
| REFLECTED<br>LEVEL 2                                    | D CEILING PLAN -                                                                                             | В      |
| SHEET TITLE:                                            |                                                                                                              |        |
| 0" 1/4" 1/2"                                            | 1" 2" 3"                                                                                                     | F      |
| SCALE: AS NOTED                                         | R: RSC PROJECT NO: 17                                                                                        | 123    |
| A/E OF RECORD:<br>JOB CAPTAIN:                          | RSC<br>SDL AE112                                                                                             | A      |
|                                                         |                                                                                                              | 1      |