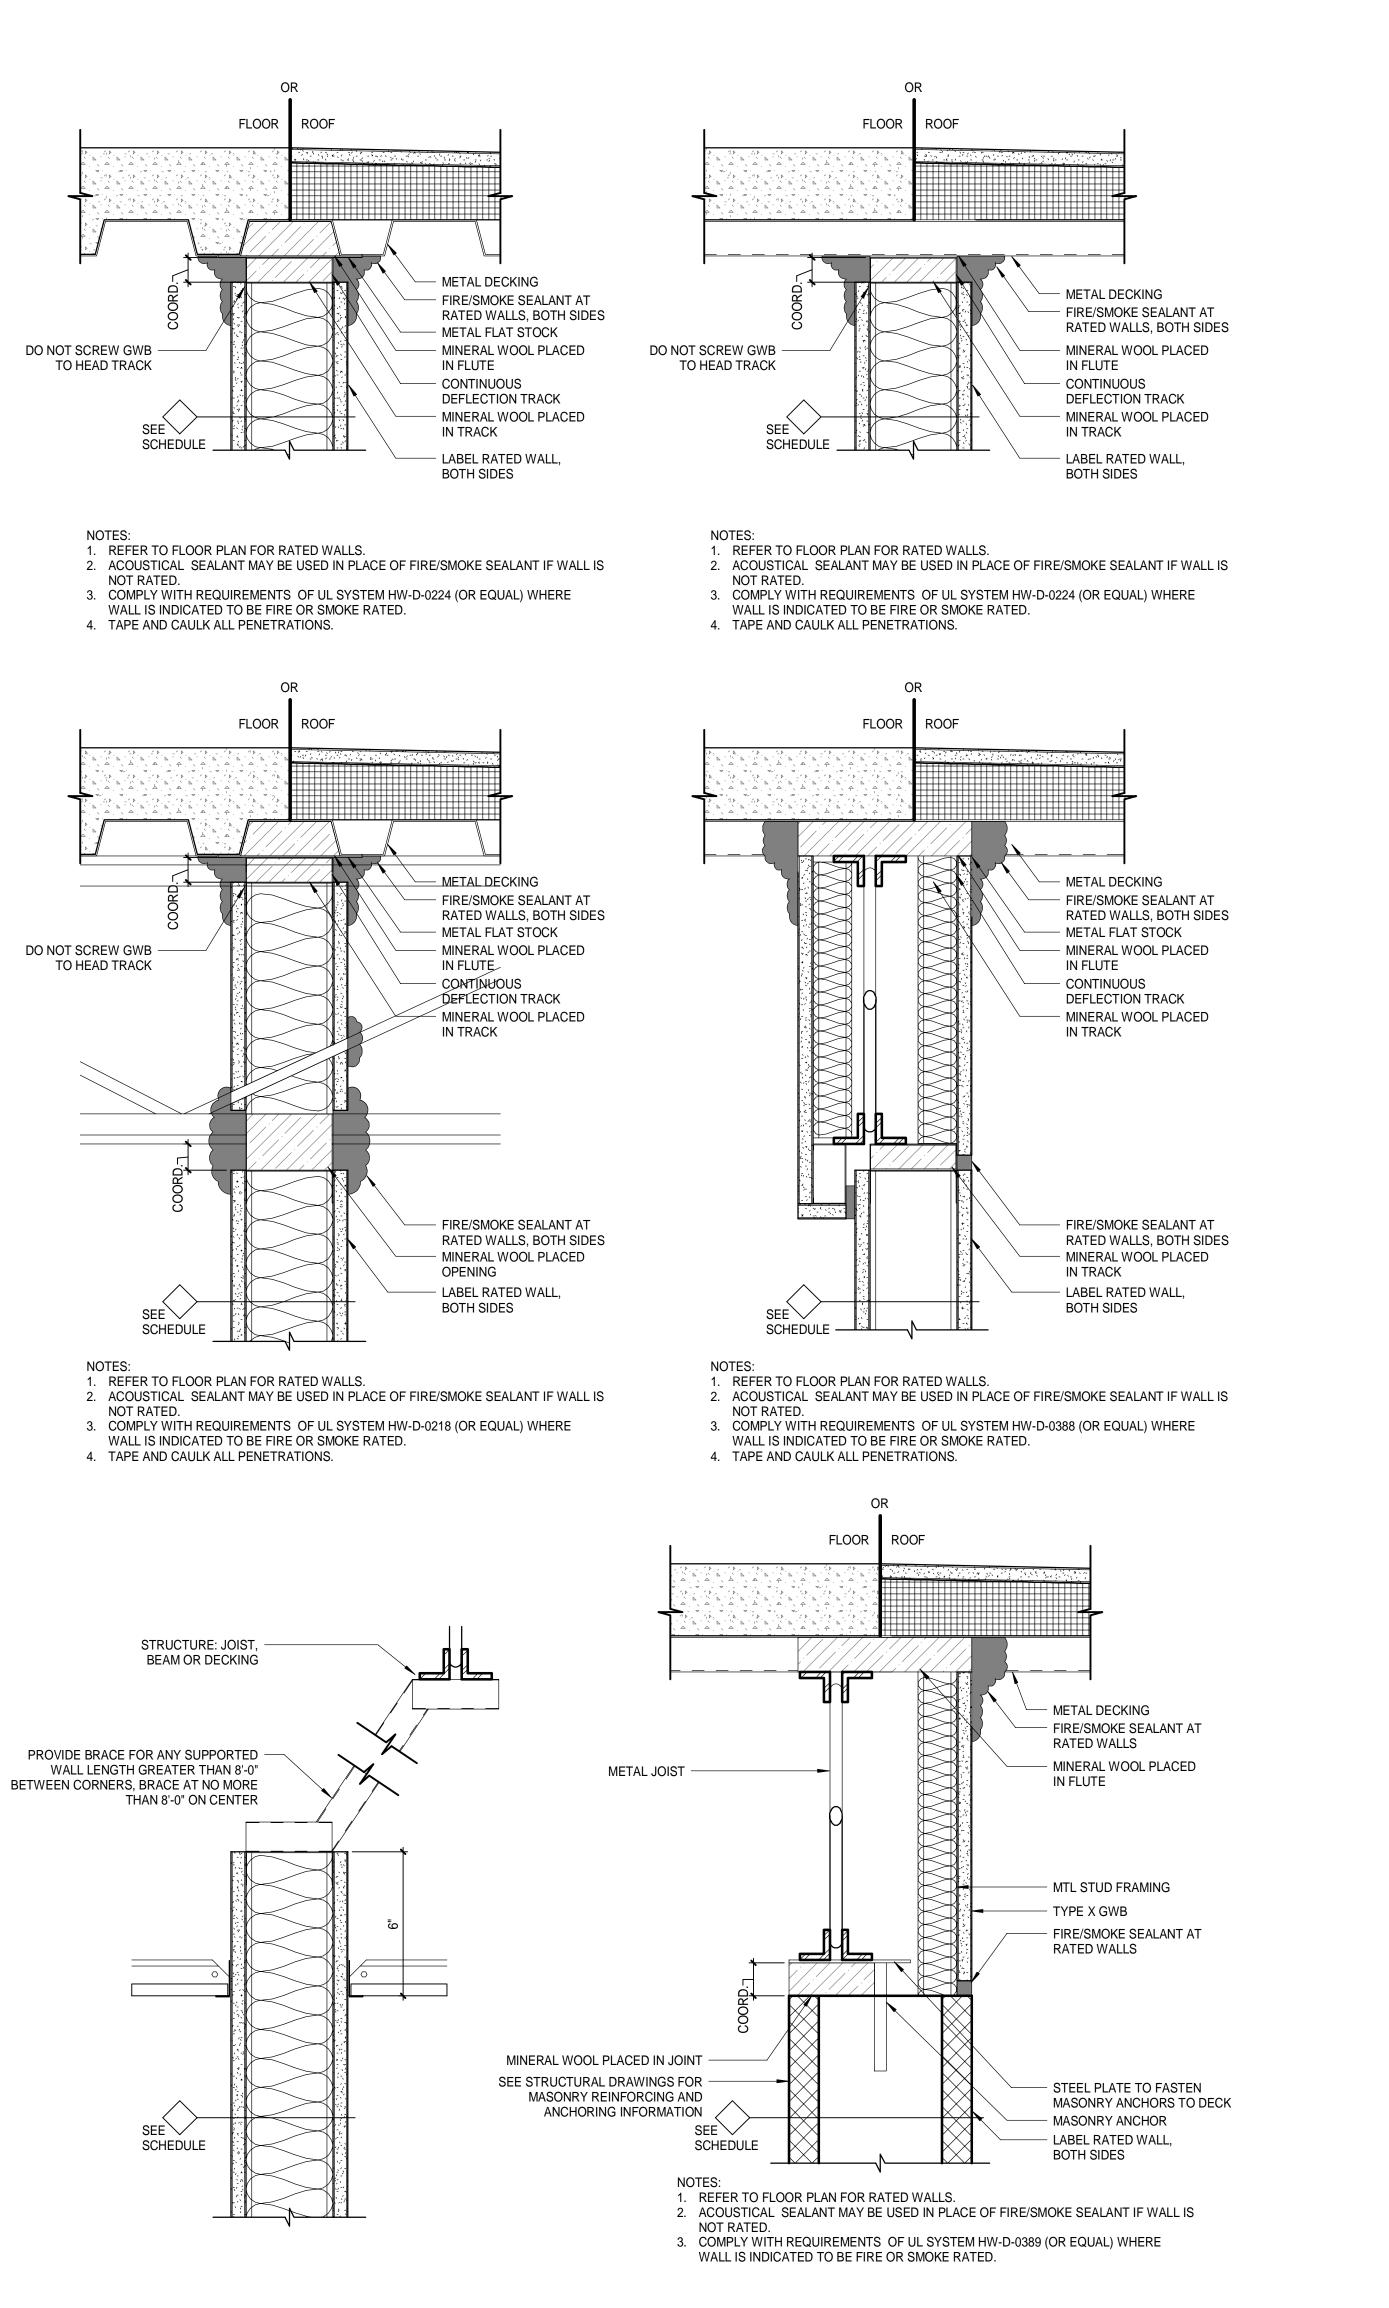

TOP OF WALL DETAILS

|                                                                                          |                                                                                                                                                                                                                                                                                                                                                              |               | _ |
|------------------------------------------------------------------------------------------|--------------------------------------------------------------------------------------------------------------------------------------------------------------------------------------------------------------------------------------------------------------------------------------------------------------------------------------------------------------|---------------|---|
|                                                                                          |                                                                                                                                                                                                                                                                                                                                                              |               |   |
|                                                                                          |                                                                                                                                                                                                                                                                                                                                                              | J             |   |
|                                                                                          |                                                                                                                                                                                                                                                                                                                                                              |               |   |
|                                                                                          |                                                                                                                                                                                                                                                                                                                                                              |               | _ |
|                                                                                          |                                                                                                                                                                                                                                                                                                                                                              |               |   |
|                                                                                          |                                                                                                                                                                                                                                                                                                                                                              | н             |   |
|                                                                                          |                                                                                                                                                                                                                                                                                                                                                              |               |   |
|                                                                                          |                                                                                                                                                                                                                                                                                                                                                              |               | _ |
|                                                                                          |                                                                                                                                                                                                                                                                                                                                                              |               |   |
|                                                                                          |                                                                                                                                                                                                                                                                                                                                                              | G             | ì |
|                                                                                          |                                                                                                                                                                                                                                                                                                                                                              |               |   |
|                                                                                          |                                                                                                                                                                                                                                                                                                                                                              |               | _ |
|                                                                                          |                                                                                                                                                                                                                                                                                                                                                              |               |   |
|                                                                                          |                                                                                                                                                                                                                                                                                                                                                              | F             |   |
|                                                                                          |                                                                                                                                                                                                                                                                                                                                                              |               |   |
|                                                                                          |                                                                                                                                                                                                                                                                                                                                                              |               | _ |
|                                                                                          |                                                                                                                                                                                                                                                                                                                                                              |               |   |
|                                                                                          |                                                                                                                                                                                                                                                                                                                                                              | E             |   |
| 0                                                                                        | ISSUED FOR CONSTRUCTION                                                                                                                                                                                                                                                                                                                                      | 12-21-17      |   |
| DESCRIPTION DATE   ISSUED FOR CONSTRUCTION _                                             |                                                                                                                                                                                                                                                                                                                                                              |               | _ |
| URF                                                                                      | 12-21-17<br>RENT ISSUE STATUS:                                                                                                                                                                                                                                                                                                                               |               |   |
|                                                                                          |                                                                                                                                                                                                                                                                                                                                                              | D             | ) |
|                                                                                          | REBECCAS.                                                                                                                                                                                                                                                                                                                                                    |               |   |
|                                                                                          | No. 2915                                                                                                                                                                                                                                                                                                                                                     | *             |   |
|                                                                                          | STATE OF NA                                                                                                                                                                                                                                                                                                                                                  |               |   |
|                                                                                          | T Arabitaata and Engineera                                                                                                                                                                                                                                                                                                                                   |               |   |
| 44                                                                                       | T Architects and Engineers<br>Fore Street/P.O. Box 618<br>and, Maine 04104                                                                                                                                                                                                                                                                                   |               |   |
| 44<br>Port                                                                               | Fore Street/P.O. Box 618<br>and, Maine 04104                                                                                                                                                                                                                                                                                                                 | C ADT         |   |
| 44<br>Port                                                                               | Fore Street/P.O. Box 618<br>and, Maine 04104                                                                                                                                                                                                                                                                                                                 | °SMRT         | - |
| 44<br>Port<br>CHITE<br>MA                                                                | Fore Street/P.O. Box 618<br>and, Maine 04104<br>ECTURE ENGINEERING   PLANNING   INTERIORS   ENERGY<br>INE MEDICAL CENTER<br>A.C. HUTCHINS DRIVE                                                                                                                                                                                                              |               | _ |
|                                                                                          | Fore Street/P.O. Box 618<br>and, Maine 04104<br>ECTURE ENGINEERING PLANNING INTERIORS ENERGY<br>INE MEDICAL CENTER<br>A.C. HUTCHINS DRIVE<br>NOVATION<br>ECT LOCATION                                                                                                                                                                                        | SMRT          |   |
|                                                                                          | Fore Street/P.O. Box 618<br>and, Maine 04104<br>ECTURE ENGINEERING PLANNING INTERIORS ENERGY<br>INE MEDICAL CENTER<br>A.C. HUTCHINS DRIVE<br>NOVATION                                                                                                                                                                                                        |               |   |
|                                                                                          | Fore Street/P.O. Box 618<br>and, Maine 04104<br>ECTURE ENGINEERING PLANNING INTERIORS ENERGY<br>INE MEDICAL CENTER<br>A.C. HUTCHINS DRIVE<br>NOVATION<br>ECT LOCATION                                                                                                                                                                                        | SMRT          |   |
|                                                                                          | Fore Street/P.O. Box 618<br>and, Maine 04104<br>ECTURE ENGINEERING PLANNING INTERIORS ENERGY<br>INE MEDICAL CENTER<br>A.C. HUTCHINS DRIVE<br>NOVATION<br>ECT LOCATION<br>P OF WALL DETAILS                                                                                                                                                                   | SMRT          |   |
| 44<br>Port<br>VA<br>VA<br>VA<br>VA<br>VA<br>VA<br>VA<br>VA<br>VA<br>VA<br>VA<br>VA<br>VA | Fore Street/P.O. Box 618<br>and, Maine 04104<br>ECTURE ENGINEERING   PLANNING   INTERIORS   ENERGY<br>INE MEDICAL CENTER<br>A.C. HUTCHINS DRIVE<br>NOVATION<br>ECT LOCATION<br>POF WALL DETAILS                                                                                                                                                              | 3"<br>17123   |   |
|                                                                                          | Fore Street/P.O. Box 618<br>and, Maine 04104                                                                                                                                                                                                                                                                                                                 | 3"<br>17123 A |   |
| 44<br>Port<br>VA<br>VA<br>VA<br>VA<br>VA<br>VA<br>VA<br>VA<br>VA<br>VA<br>VA<br>VA<br>VA | Fore Street/P.O. Box 618<br>and, Maine 04104<br>CCTURE ENGINEERING PLANNING INTERIORS ENERGY<br>INE MEDICAL CENTER<br>A.C. HUTCHINS DRIVE<br>NOVATION<br>ECT LOCATION<br>P OF WALL DETAILS<br>TTITLE:<br>0" 1/4" 1/2" 1" 2"<br>E: AS NOTED<br>ECT MANAGER: RSC PROJECT NO:<br>F RECORD: RSC<br>CAPTAIN: SDL<br>VN BY: SDL/JMM<br>FUE: 0 (1002 17122 SHEET No | 3"<br>17123 A |   |