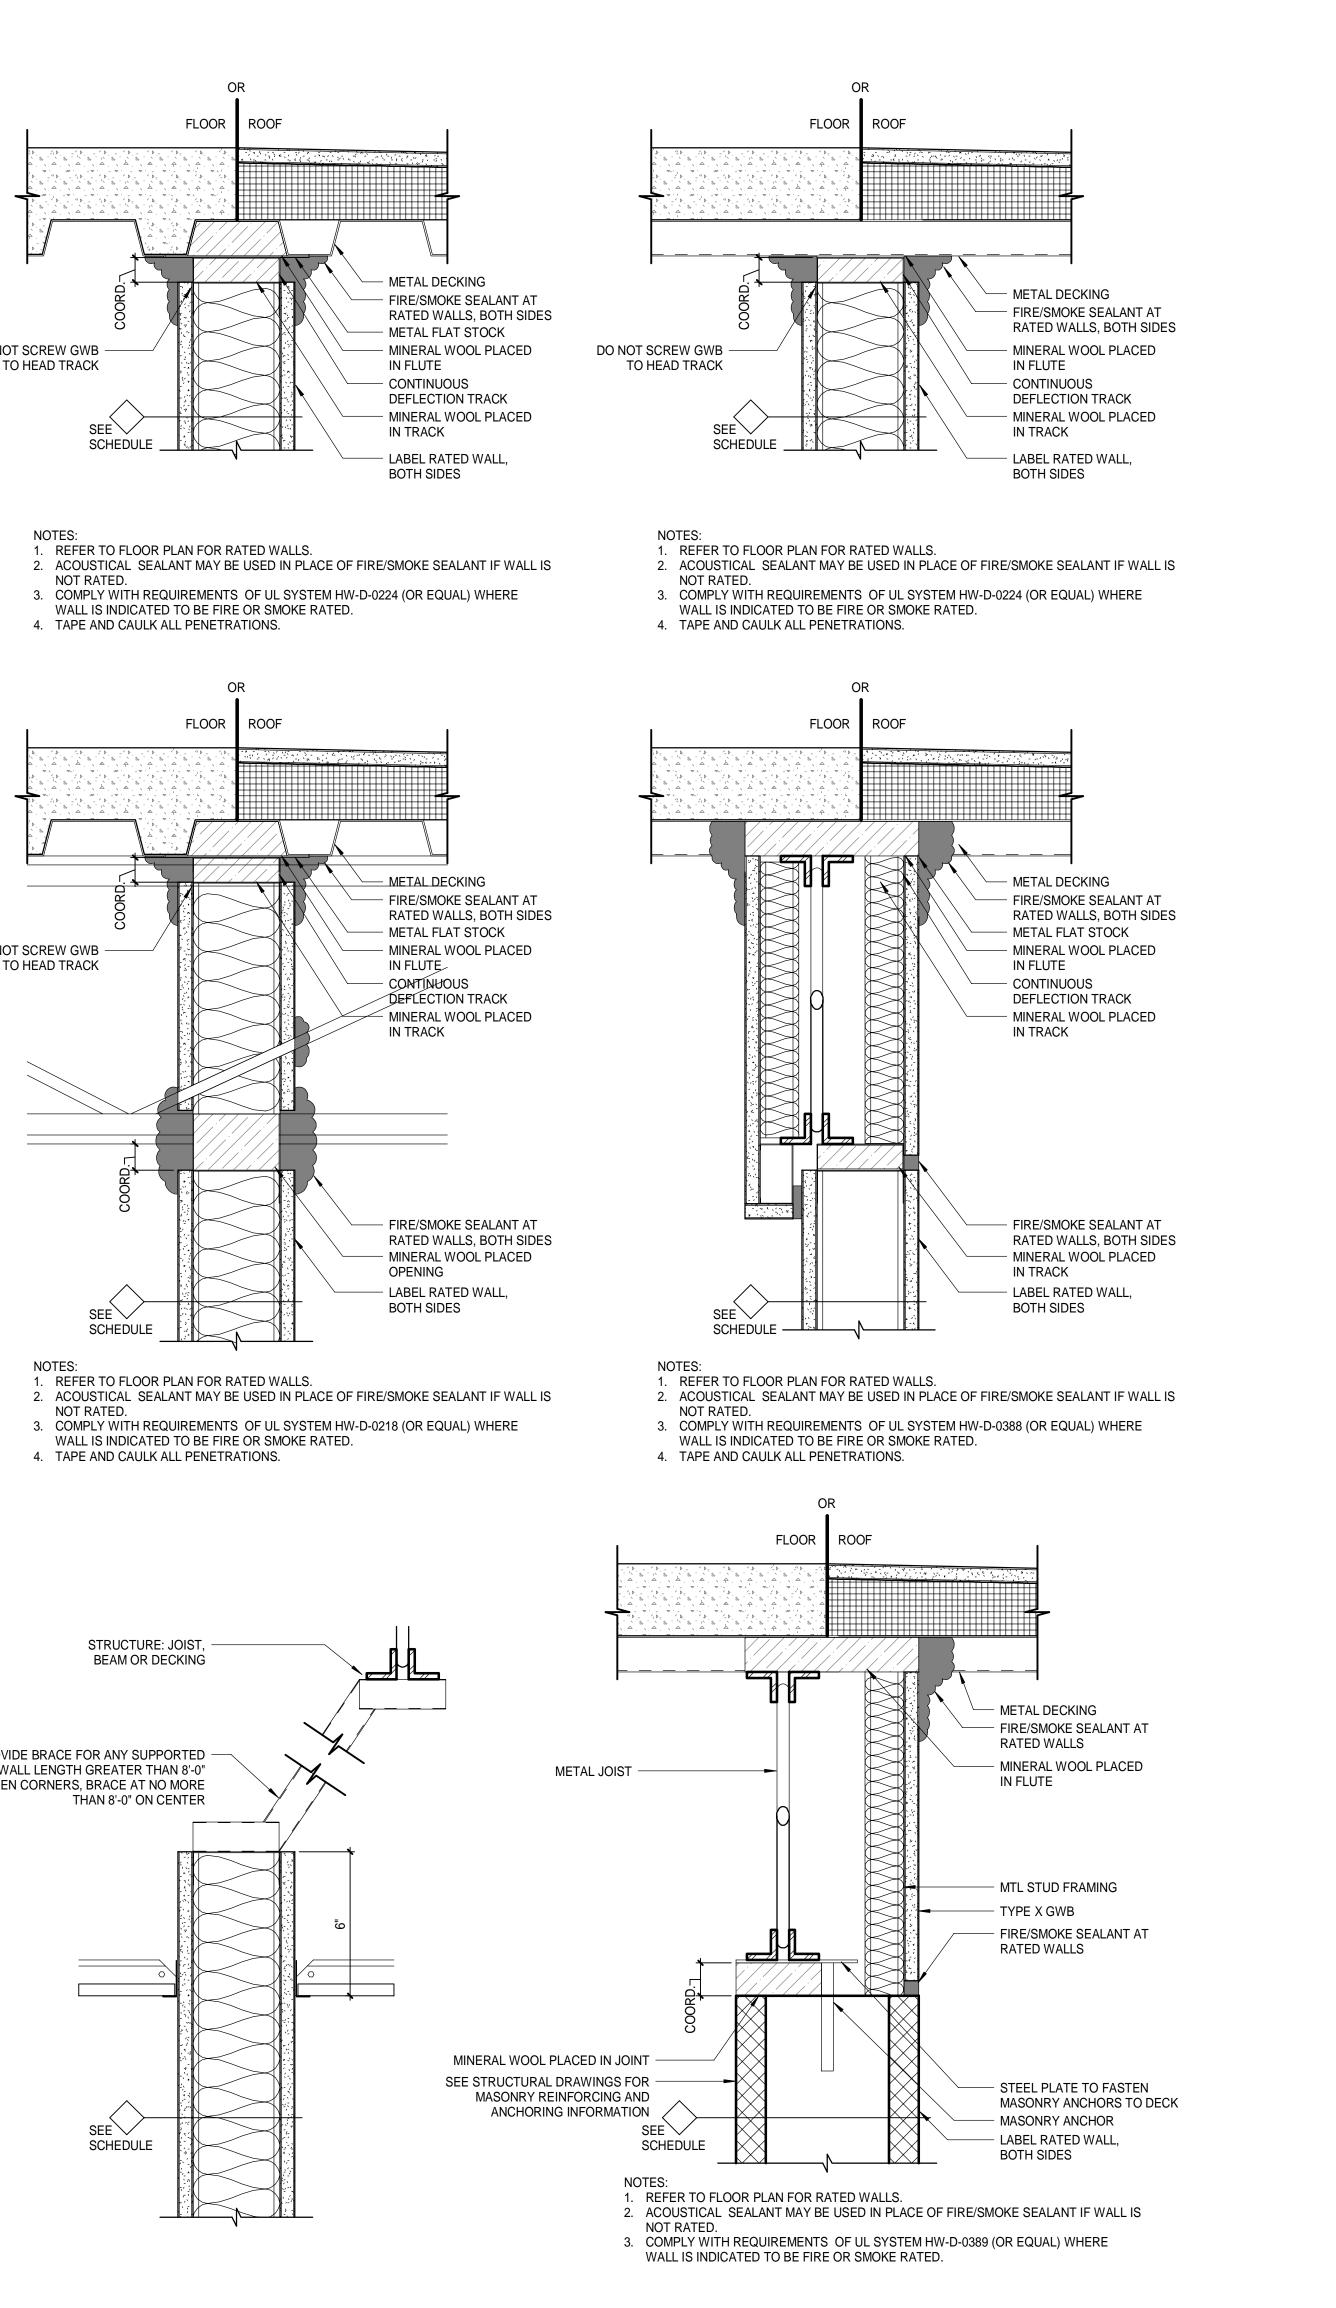

TOP OF WALL DETAILS

|                                                                                          |                                                                                                                                                                                                                                                                                                                                                              |               | _ |
|------------------------------------------------------------------------------------------|--------------------------------------------------------------------------------------------------------------------------------------------------------------------------------------------------------------------------------------------------------------------------------------------------------------------------------------------------------------|---------------|---|
|                                                                                          |                                                                                                                                                                                                                                                                                                                                                              |               |   |
|                                                                                          |                                                                                                                                                                                                                                                                                                                                                              | J             |   |
|                                                                                          |                                                                                                                                                                                                                                                                                                                                                              |               |   |
|                                                                                          |                                                                                                                                                                                                                                                                                                                                                              |               | _ |
|                                                                                          |                                                                                                                                                                                                                                                                                                                                                              |               |   |
|                                                                                          |                                                                                                                                                                                                                                                                                                                                                              | н             |   |
|                                                                                          |                                                                                                                                                                                                                                                                                                                                                              |               |   |
|                                                                                          |                                                                                                                                                                                                                                                                                                                                                              |               | _ |
|                                                                                          |                                                                                                                                                                                                                                                                                                                                                              |               |   |
|                                                                                          |                                                                                                                                                                                                                                                                                                                                                              | G             | ì |
|                                                                                          |                                                                                                                                                                                                                                                                                                                                                              |               |   |
|                                                                                          |                                                                                                                                                                                                                                                                                                                                                              |               | _ |
|                                                                                          |                                                                                                                                                                                                                                                                                                                                                              |               |   |
|                                                                                          |                                                                                                                                                                                                                                                                                                                                                              | F             |   |
|                                                                                          |                                                                                                                                                                                                                                                                                                                                                              |               |   |
|                                                                                          |                                                                                                                                                                                                                                                                                                                                                              |               | _ |
|                                                                                          |                                                                                                                                                                                                                                                                                                                                                              |               |   |
|                                                                                          |                                                                                                                                                                                                                                                                                                                                                              | E             |   |
| 0                                                                                        | ISSUED FOR CONSTRUCTION                                                                                                                                                                                                                                                                                                                                      | 12-21-17      |   |
| DESCRIPTION DATE   ISSUED FOR CONSTRUCTION _                                             |                                                                                                                                                                                                                                                                                                                                                              |               | _ |
| URF                                                                                      | 12-21-17<br>RENT ISSUE STATUS:                                                                                                                                                                                                                                                                                                                               |               |   |
|                                                                                          |                                                                                                                                                                                                                                                                                                                                                              | D             | ) |
|                                                                                          | REBECCAS.                                                                                                                                                                                                                                                                                                                                                    |               |   |
|                                                                                          | No. 2915                                                                                                                                                                                                                                                                                                                                                     | *             |   |
|                                                                                          | STATE OF NA                                                                                                                                                                                                                                                                                                                                                  |               |   |
|                                                                                          | T Arabitaata and Engineera                                                                                                                                                                                                                                                                                                                                   |               |   |
| 44                                                                                       | T Architects and Engineers<br>Fore Street/P.O. Box 618<br>and, Maine 04104                                                                                                                                                                                                                                                                                   |               |   |
| 44<br>Port                                                                               | Fore Street/P.O. Box 618<br>and, Maine 04104                                                                                                                                                                                                                                                                                                                 | C ADT         |   |
| 44<br>Port                                                                               | Fore Street/P.O. Box 618<br>and, Maine 04104                                                                                                                                                                                                                                                                                                                 | °SMRT         | - |
| 44<br>Port<br>CHITE<br>MA                                                                | Fore Street/P.O. Box 618<br>and, Maine 04104<br>ECTURE ENGINEERING   PLANNING   INTERIORS   ENERGY<br>INE MEDICAL CENTER<br>A.C. HUTCHINS DRIVE                                                                                                                                                                                                              |               | _ |
|                                                                                          | Fore Street/P.O. Box 618<br>and, Maine 04104<br>ECTURE ENGINEERING PLANNING INTERIORS ENERGY<br>INE MEDICAL CENTER<br>A.C. HUTCHINS DRIVE<br>NOVATION<br>ECT LOCATION                                                                                                                                                                                        | SMRT          |   |
|                                                                                          | Fore Street/P.O. Box 618<br>and, Maine 04104<br>ECTURE ENGINEERING PLANNING INTERIORS ENERGY<br>INE MEDICAL CENTER<br>A.C. HUTCHINS DRIVE<br>NOVATION                                                                                                                                                                                                        |               |   |
|                                                                                          | Fore Street/P.O. Box 618<br>and, Maine 04104<br>ECTURE ENGINEERING PLANNING INTERIORS ENERGY<br>INE MEDICAL CENTER<br>A.C. HUTCHINS DRIVE<br>NOVATION<br>ECT LOCATION                                                                                                                                                                                        | SMRT          |   |
|                                                                                          | Fore Street/P.O. Box 618<br>and, Maine 04104<br>ECTURE ENGINEERING PLANNING INTERIORS ENERGY<br>INE MEDICAL CENTER<br>A.C. HUTCHINS DRIVE<br>NOVATION<br>ECT LOCATION<br>P OF WALL DETAILS                                                                                                                                                                   | SMRT          |   |
| 44<br>Port<br>VA<br>VA<br>VA<br>VA<br>VA<br>VA<br>VA<br>VA<br>VA<br>VA<br>VA<br>VA<br>VA | Fore Street/P.O. Box 618<br>and, Maine 04104<br>ECTURE ENGINEERING   PLANNING   INTERIORS   ENERGY<br>INE MEDICAL CENTER<br>A.C. HUTCHINS DRIVE<br>NOVATION<br>ECT LOCATION<br>POF WALL DETAILS                                                                                                                                                              | 3"<br>17123   |   |
|                                                                                          | Fore Street/P.O. Box 618<br>and, Maine 04104                                                                                                                                                                                                                                                                                                                 | 3"<br>17123 A |   |
| 44<br>Port<br>VA<br>VA<br>VA<br>VA<br>VA<br>VA<br>VA<br>VA<br>VA<br>VA<br>VA<br>VA<br>VA | Fore Street/P.O. Box 618<br>and, Maine 04104<br>CCTURE ENGINEERING PLANNING INTERIORS ENERGY<br>INE MEDICAL CENTER<br>A.C. HUTCHINS DRIVE<br>NOVATION<br>ECT LOCATION<br>P OF WALL DETAILS<br>TTITLE:<br>0" 1/4" 1/2" 1" 2"<br>E: AS NOTED<br>ECT MANAGER: RSC PROJECT NO:<br>F RECORD: RSC<br>CAPTAIN: SDL<br>VN BY: SDL/JMM<br>FUE: 0 (1002 17122 SHEET No | 3"<br>17123 A |   |