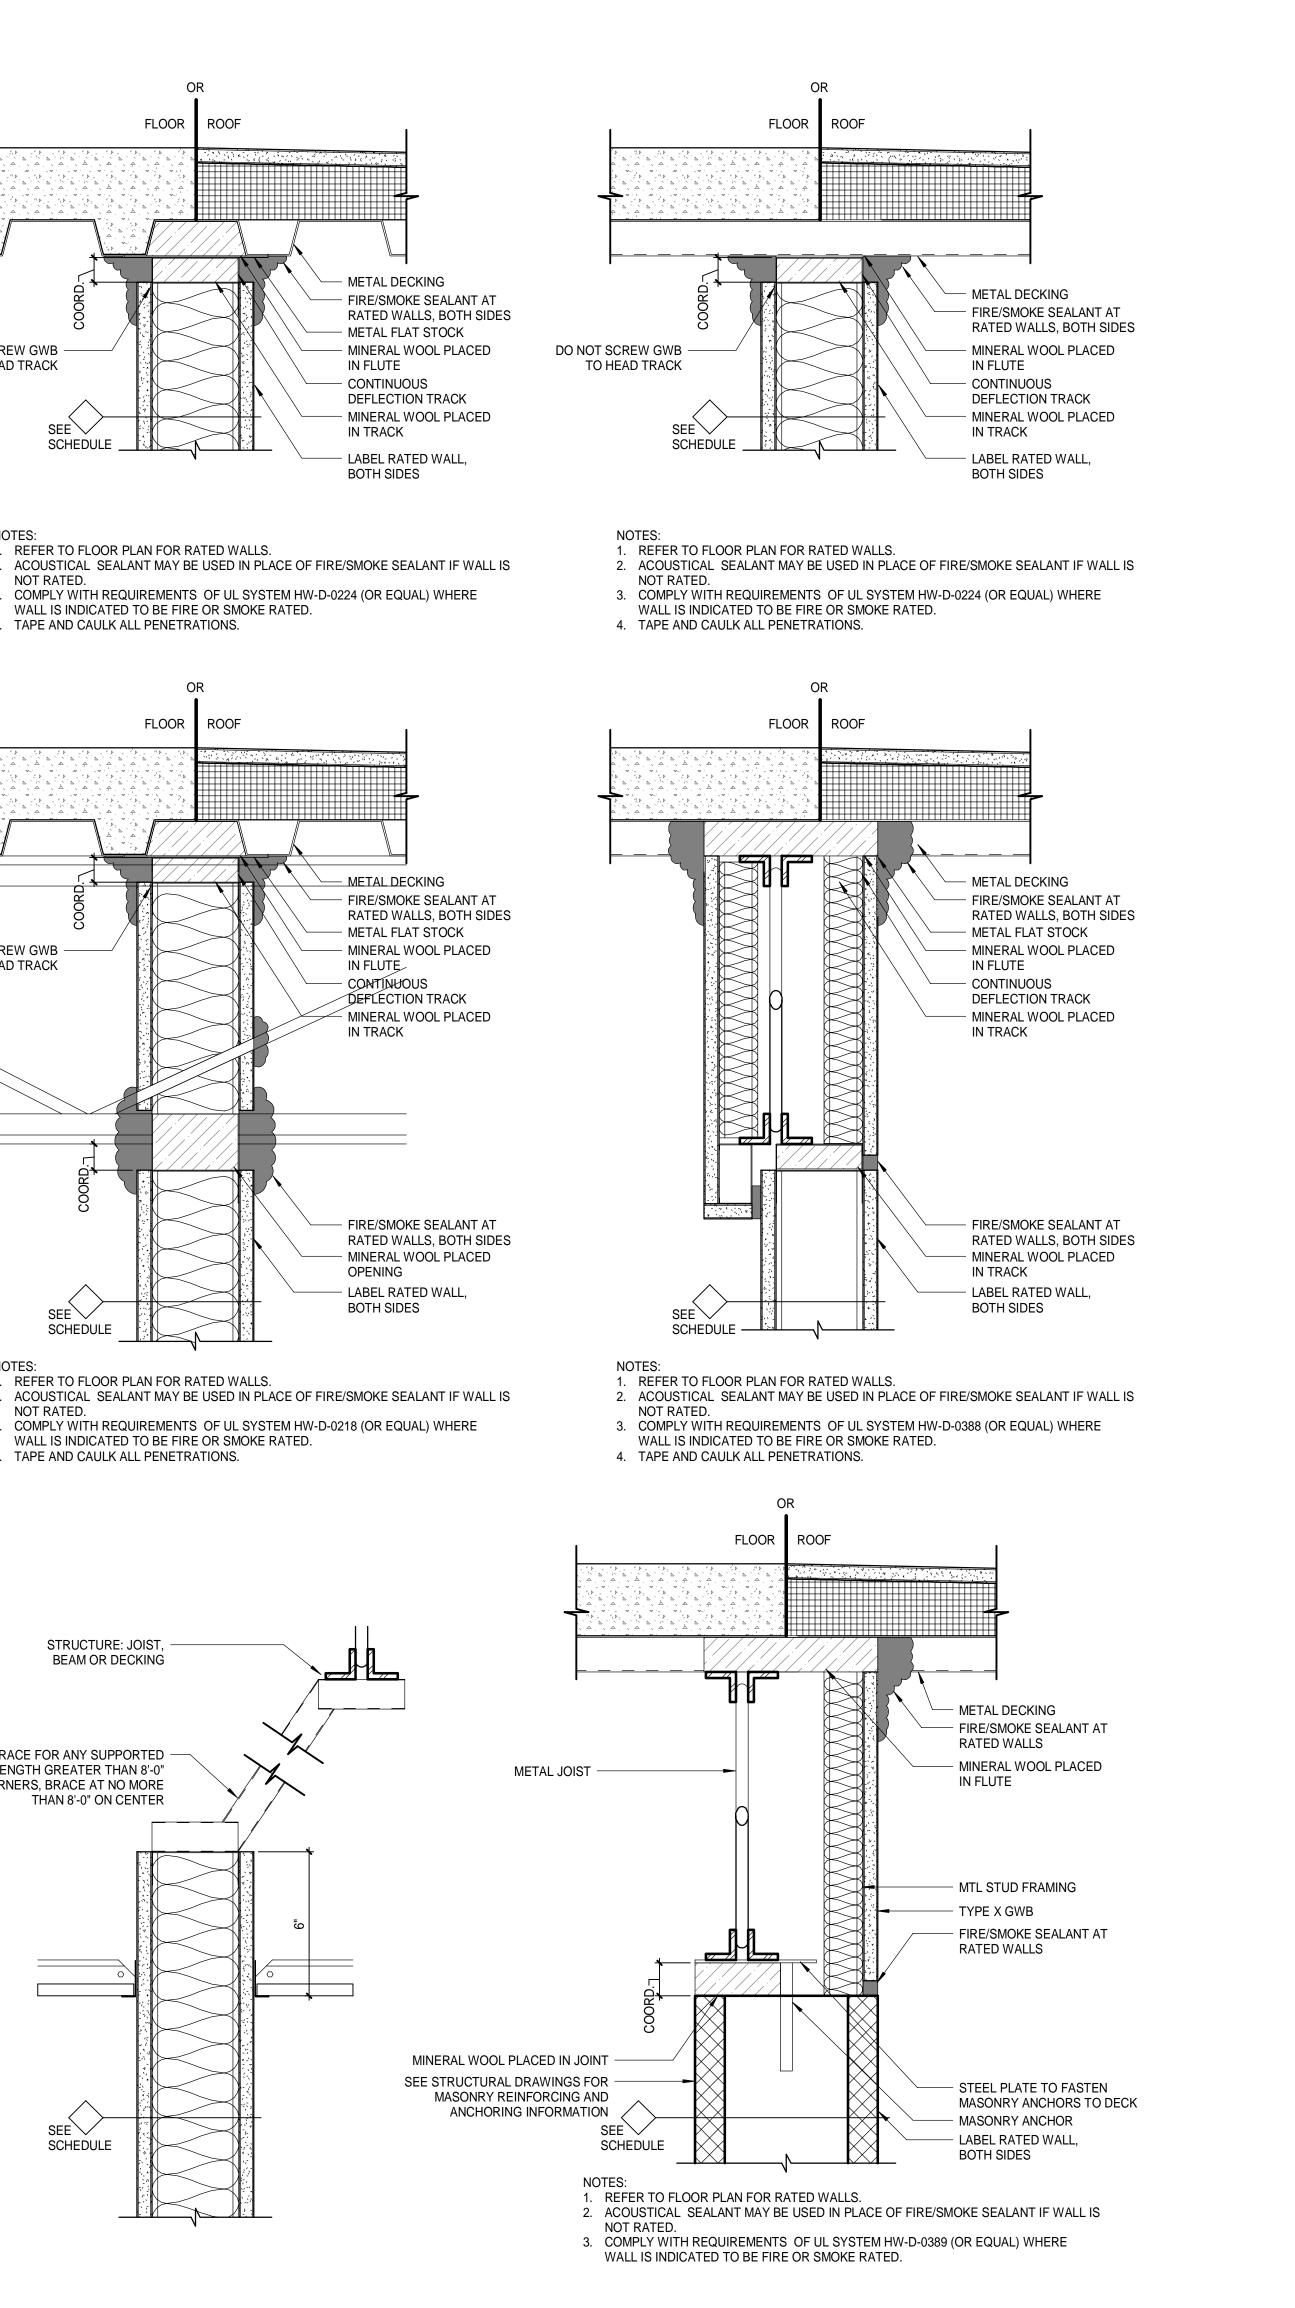

TOP OF WALL DETAILS

|                                                                                          |                                                                                                                                                                                                                                                                                                                                                              |               | _ |
|------------------------------------------------------------------------------------------|--------------------------------------------------------------------------------------------------------------------------------------------------------------------------------------------------------------------------------------------------------------------------------------------------------------------------------------------------------------|---------------|---|
|                                                                                          |                                                                                                                                                                                                                                                                                                                                                              |               |   |
|                                                                                          |                                                                                                                                                                                                                                                                                                                                                              | J             |   |
|                                                                                          |                                                                                                                                                                                                                                                                                                                                                              |               |   |
|                                                                                          |                                                                                                                                                                                                                                                                                                                                                              |               | _ |
|                                                                                          |                                                                                                                                                                                                                                                                                                                                                              |               |   |
|                                                                                          |                                                                                                                                                                                                                                                                                                                                                              | н             |   |
|                                                                                          |                                                                                                                                                                                                                                                                                                                                                              |               |   |
|                                                                                          |                                                                                                                                                                                                                                                                                                                                                              |               | _ |
|                                                                                          |                                                                                                                                                                                                                                                                                                                                                              |               |   |
|                                                                                          |                                                                                                                                                                                                                                                                                                                                                              | G             | ì |
|                                                                                          |                                                                                                                                                                                                                                                                                                                                                              |               |   |
|                                                                                          |                                                                                                                                                                                                                                                                                                                                                              |               | _ |
|                                                                                          |                                                                                                                                                                                                                                                                                                                                                              |               |   |
|                                                                                          |                                                                                                                                                                                                                                                                                                                                                              | F             |   |
|                                                                                          |                                                                                                                                                                                                                                                                                                                                                              |               |   |
|                                                                                          |                                                                                                                                                                                                                                                                                                                                                              |               | _ |
|                                                                                          |                                                                                                                                                                                                                                                                                                                                                              |               |   |
|                                                                                          |                                                                                                                                                                                                                                                                                                                                                              | E             |   |
| 0                                                                                        | ISSUED FOR CONSTRUCTION                                                                                                                                                                                                                                                                                                                                      | 12-21-17      |   |
| DESCRIPTION DATE   ISSUED FOR CONSTRUCTION _                                             |                                                                                                                                                                                                                                                                                                                                                              |               | _ |
| URF                                                                                      | 12-21-17<br>RENT ISSUE STATUS:                                                                                                                                                                                                                                                                                                                               |               |   |
|                                                                                          |                                                                                                                                                                                                                                                                                                                                                              | D             | ) |
|                                                                                          | REBECCAS.                                                                                                                                                                                                                                                                                                                                                    |               |   |
|                                                                                          | No. 2915                                                                                                                                                                                                                                                                                                                                                     | *             |   |
|                                                                                          | STATE OF NA                                                                                                                                                                                                                                                                                                                                                  |               |   |
|                                                                                          | T Arabitaata and Engineera                                                                                                                                                                                                                                                                                                                                   |               |   |
| 44                                                                                       | T Architects and Engineers<br>Fore Street/P.O. Box 618<br>and, Maine 04104                                                                                                                                                                                                                                                                                   |               |   |
| 44<br>Port                                                                               | Fore Street/P.O. Box 618<br>and, Maine 04104                                                                                                                                                                                                                                                                                                                 | C ADT         |   |
| 44<br>Port                                                                               | Fore Street/P.O. Box 618<br>and, Maine 04104                                                                                                                                                                                                                                                                                                                 | °SMRT         | - |
| 44<br>Port<br>CHITE<br>MA                                                                | Fore Street/P.O. Box 618<br>and, Maine 04104<br>ECTURE ENGINEERING   PLANNING   INTERIORS   ENERGY<br>INE MEDICAL CENTER<br>A.C. HUTCHINS DRIVE                                                                                                                                                                                                              |               | _ |
|                                                                                          | Fore Street/P.O. Box 618<br>and, Maine 04104<br>ECTURE ENGINEERING PLANNING INTERIORS ENERGY<br>INE MEDICAL CENTER<br>A.C. HUTCHINS DRIVE<br>NOVATION<br>ECT LOCATION                                                                                                                                                                                        | SMRT          |   |
|                                                                                          | Fore Street/P.O. Box 618<br>and, Maine 04104<br>ECTURE ENGINEERING PLANNING INTERIORS ENERGY<br>INE MEDICAL CENTER<br>A.C. HUTCHINS DRIVE<br>NOVATION                                                                                                                                                                                                        |               |   |
|                                                                                          | Fore Street/P.O. Box 618<br>and, Maine 04104<br>ECTURE ENGINEERING PLANNING INTERIORS ENERGY<br>INE MEDICAL CENTER<br>A.C. HUTCHINS DRIVE<br>NOVATION<br>ECT LOCATION                                                                                                                                                                                        | SMRT          |   |
|                                                                                          | Fore Street/P.O. Box 618<br>and, Maine 04104<br>ECTURE ENGINEERING PLANNING INTERIORS ENERGY<br>INE MEDICAL CENTER<br>A.C. HUTCHINS DRIVE<br>NOVATION<br>ECT LOCATION<br>P OF WALL DETAILS                                                                                                                                                                   | SMRT          |   |
| 44<br>Port<br>VA<br>VA<br>VA<br>VA<br>VA<br>VA<br>VA<br>VA<br>VA<br>VA<br>VA<br>VA<br>VA | Fore Street/P.O. Box 618<br>and, Maine 04104<br>ECTURE ENGINEERING   PLANNING   INTERIORS   ENERGY<br>INE MEDICAL CENTER<br>A.C. HUTCHINS DRIVE<br>NOVATION<br>ECT LOCATION<br>POF WALL DETAILS                                                                                                                                                              | 3"<br>17123   |   |
|                                                                                          | Fore Street/P.O. Box 618<br>and, Maine 04104                                                                                                                                                                                                                                                                                                                 | 3"<br>17123 A |   |
| 44<br>Port<br>VA<br>VA<br>VA<br>VA<br>VA<br>VA<br>VA<br>VA<br>VA<br>VA<br>VA<br>VA<br>VA | Fore Street/P.O. Box 618<br>and, Maine 04104<br>CCTURE ENGINEERING PLANNING INTERIORS ENERGY<br>INE MEDICAL CENTER<br>A.C. HUTCHINS DRIVE<br>NOVATION<br>ECT LOCATION<br>P OF WALL DETAILS<br>TTITLE:<br>0" 1/4" 1/2" 1" 2"<br>E: AS NOTED<br>ECT MANAGER: RSC PROJECT NO:<br>F RECORD: RSC<br>CAPTAIN: SDL<br>VN BY: SDL/JMM<br>FUE: 0 (1002 17122 SHEET No | 3"<br>17123 A |   |