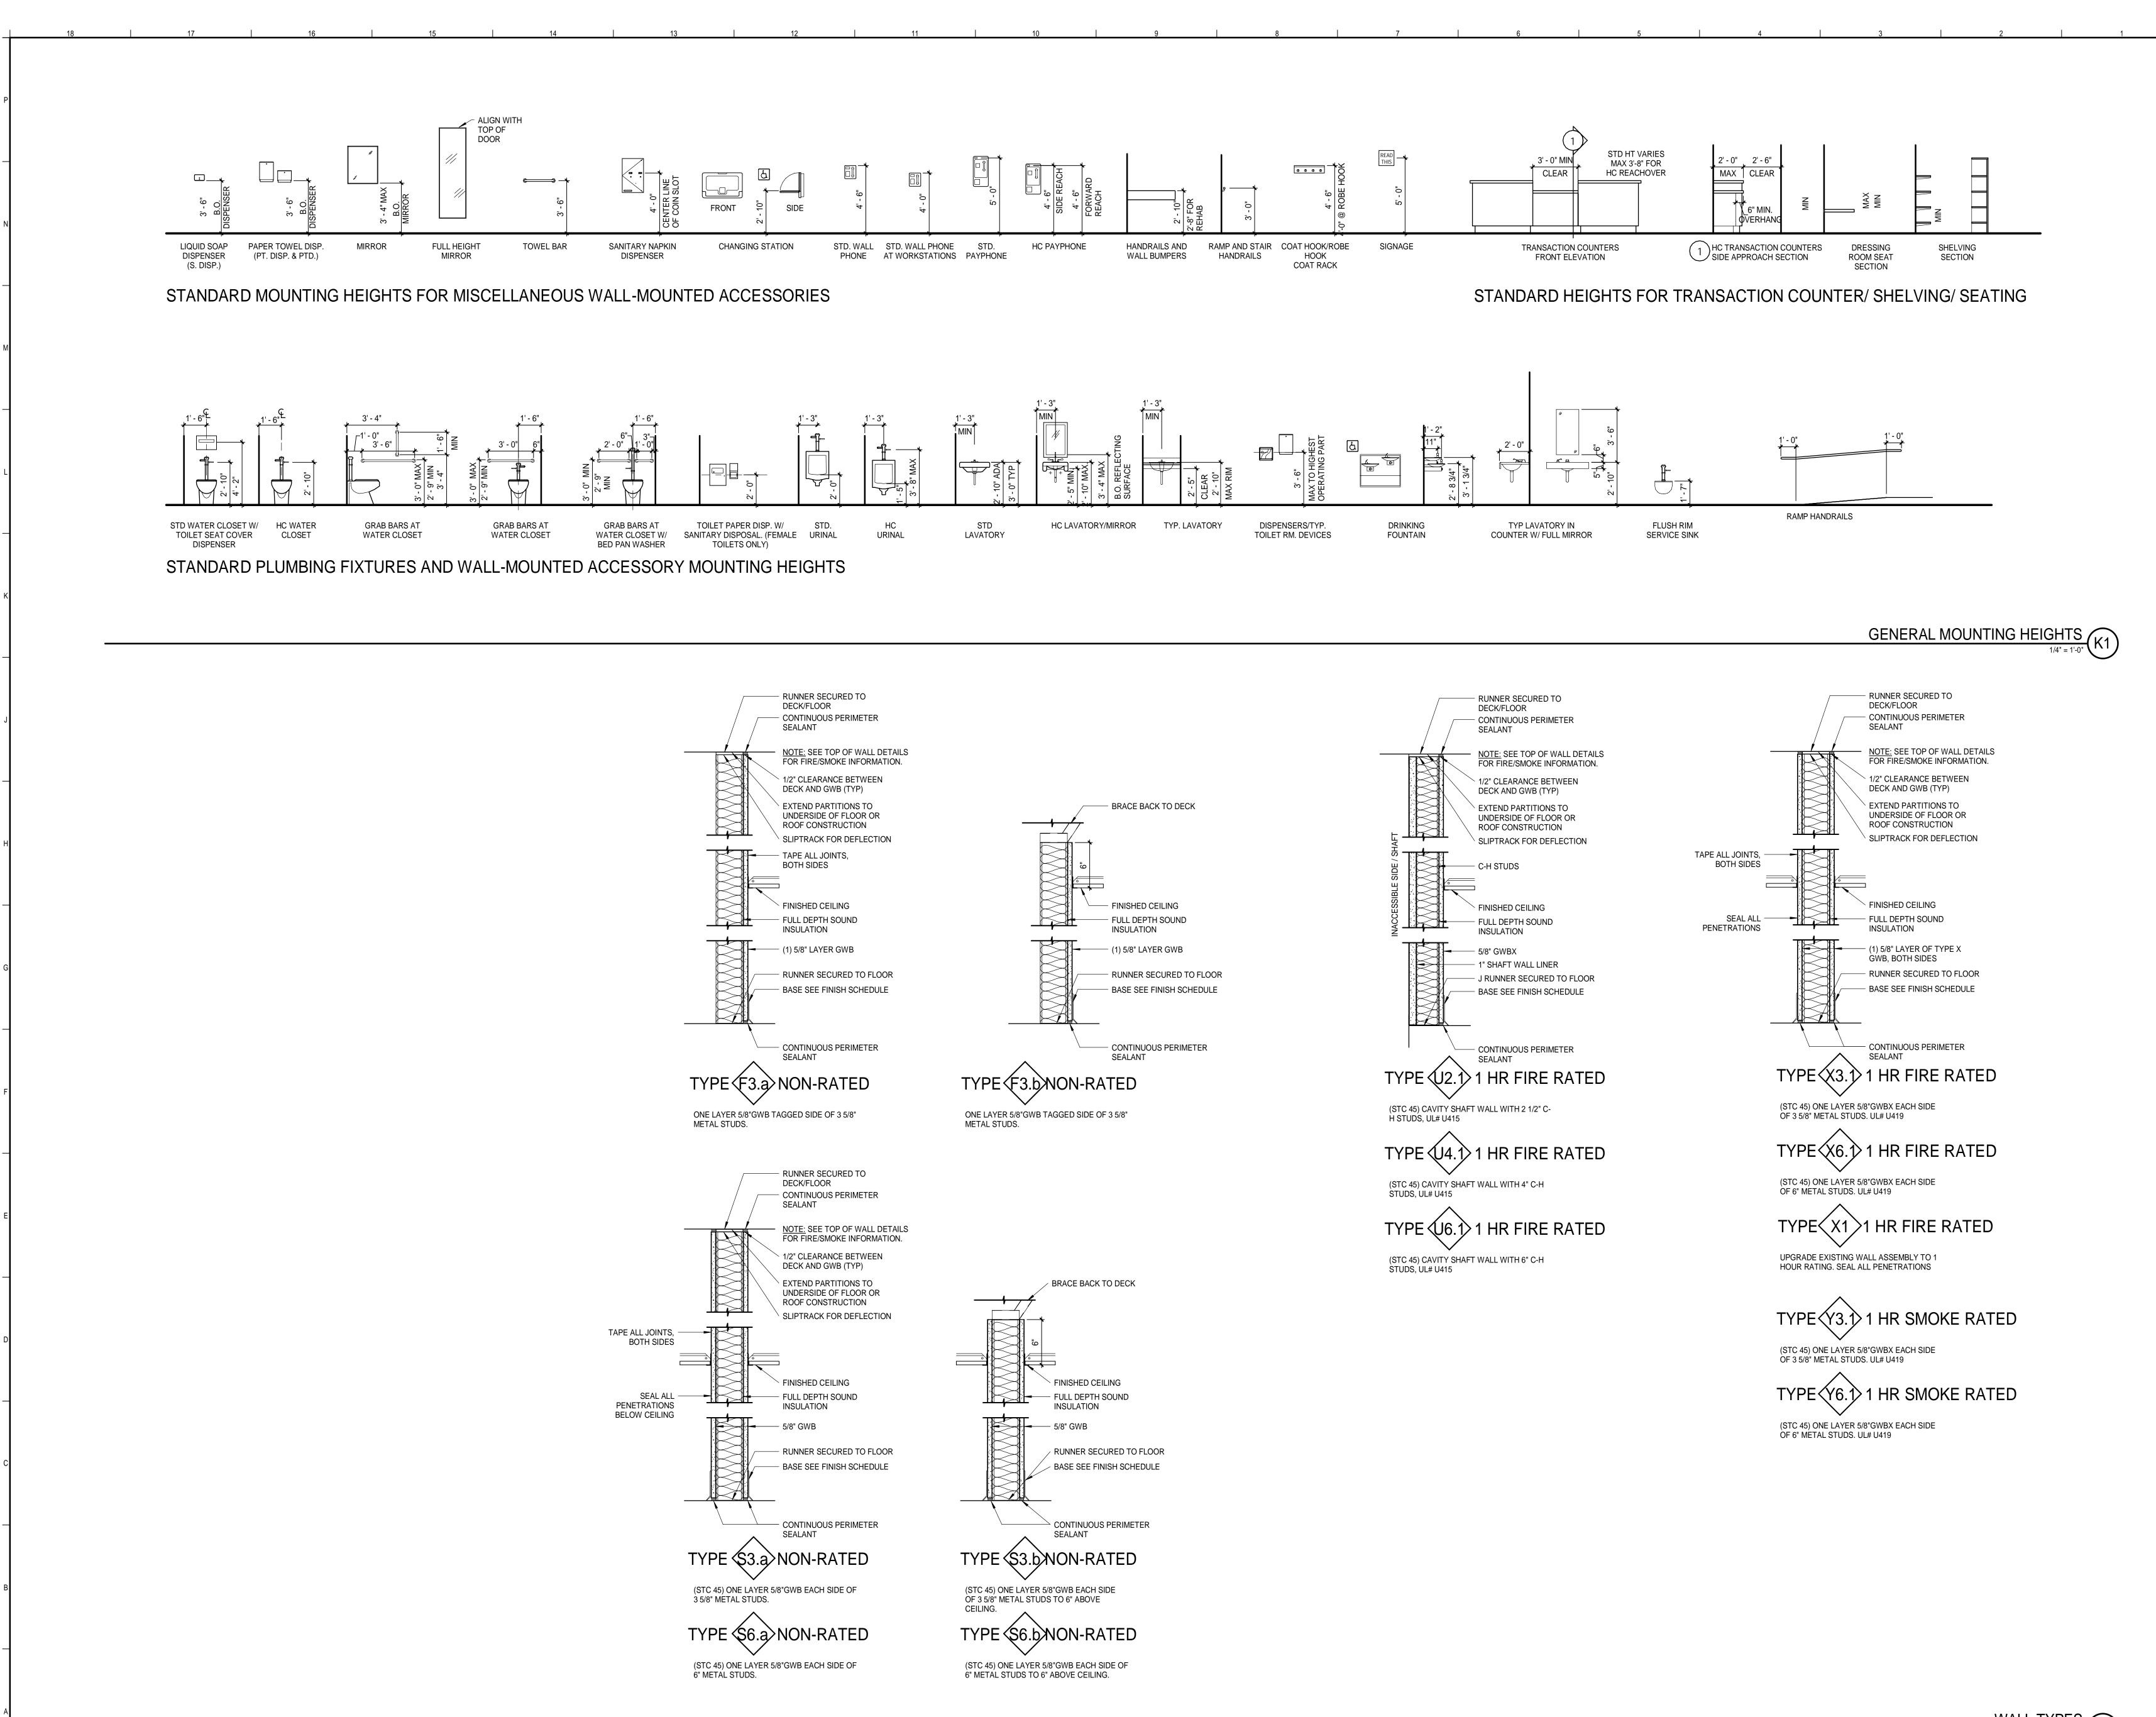

WALL TYPES 1 1/2" = 1'-

4

|                                                                                                                                                                                                                                                             |                                                                                                                                    |                                         | J |
|-------------------------------------------------------------------------------------------------------------------------------------------------------------------------------------------------------------------------------------------------------------|------------------------------------------------------------------------------------------------------------------------------------|-----------------------------------------|---|
|                                                                                                                                                                                                                                                             |                                                                                                                                    |                                         | н |
|                                                                                                                                                                                                                                                             |                                                                                                                                    |                                         | G |
|                                                                                                                                                                                                                                                             |                                                                                                                                    |                                         | F |
| 0<br>REV                                                                                                                                                                                                                                                    | ISSUED FOR CONSTRUCTION<br>DESCRIPTION                                                                                             | 12-21-17<br>DATE                        | E |
| ISSUED FOR CONSTRUCTION<br>12-21-17<br>CURRENT ISSUE STATUS:                                                                                                                                                                                                |                                                                                                                                    |                                         | D |
| SMRT Architects and Engineers<br>44 Fore Street/P.O. Box 618<br>Portland, Maine 04104<br>RCHITECTURE ENGINEERING   PLANNING   INTERIORS   ENERGY<br>MAINE MEDICAL CENTER<br>MAINE MEDICAL CENTER<br>M.M.C. HUTCHINS DRIVE<br>RENOVATION<br>PROJECT LOCATION |                                                                                                                                    |                                         |   |
| GENERAL MOUNTING HEIGHTS<br>AND WALL TYPES<br>GHEET TITLE:<br>0" 1/4" 1/2" 1" 2" 3"                                                                                                                                                                         |                                                                                                                                    |                                         |   |
| PROJ<br>VE C<br>OB (<br>DRAV                                                                                                                                                                                                                                | E: AS NOTED<br>ECT MANAGER: RSC PROJECT NO:<br>OF RECORD: RSC<br>CAPTAIN: SDL<br>VN BY: SDL/JMM<br>T FILE: GI002-17123 SHEET No. © | 17123<br>)2<br>Соруківнт 2017 SMRT INC. | A |