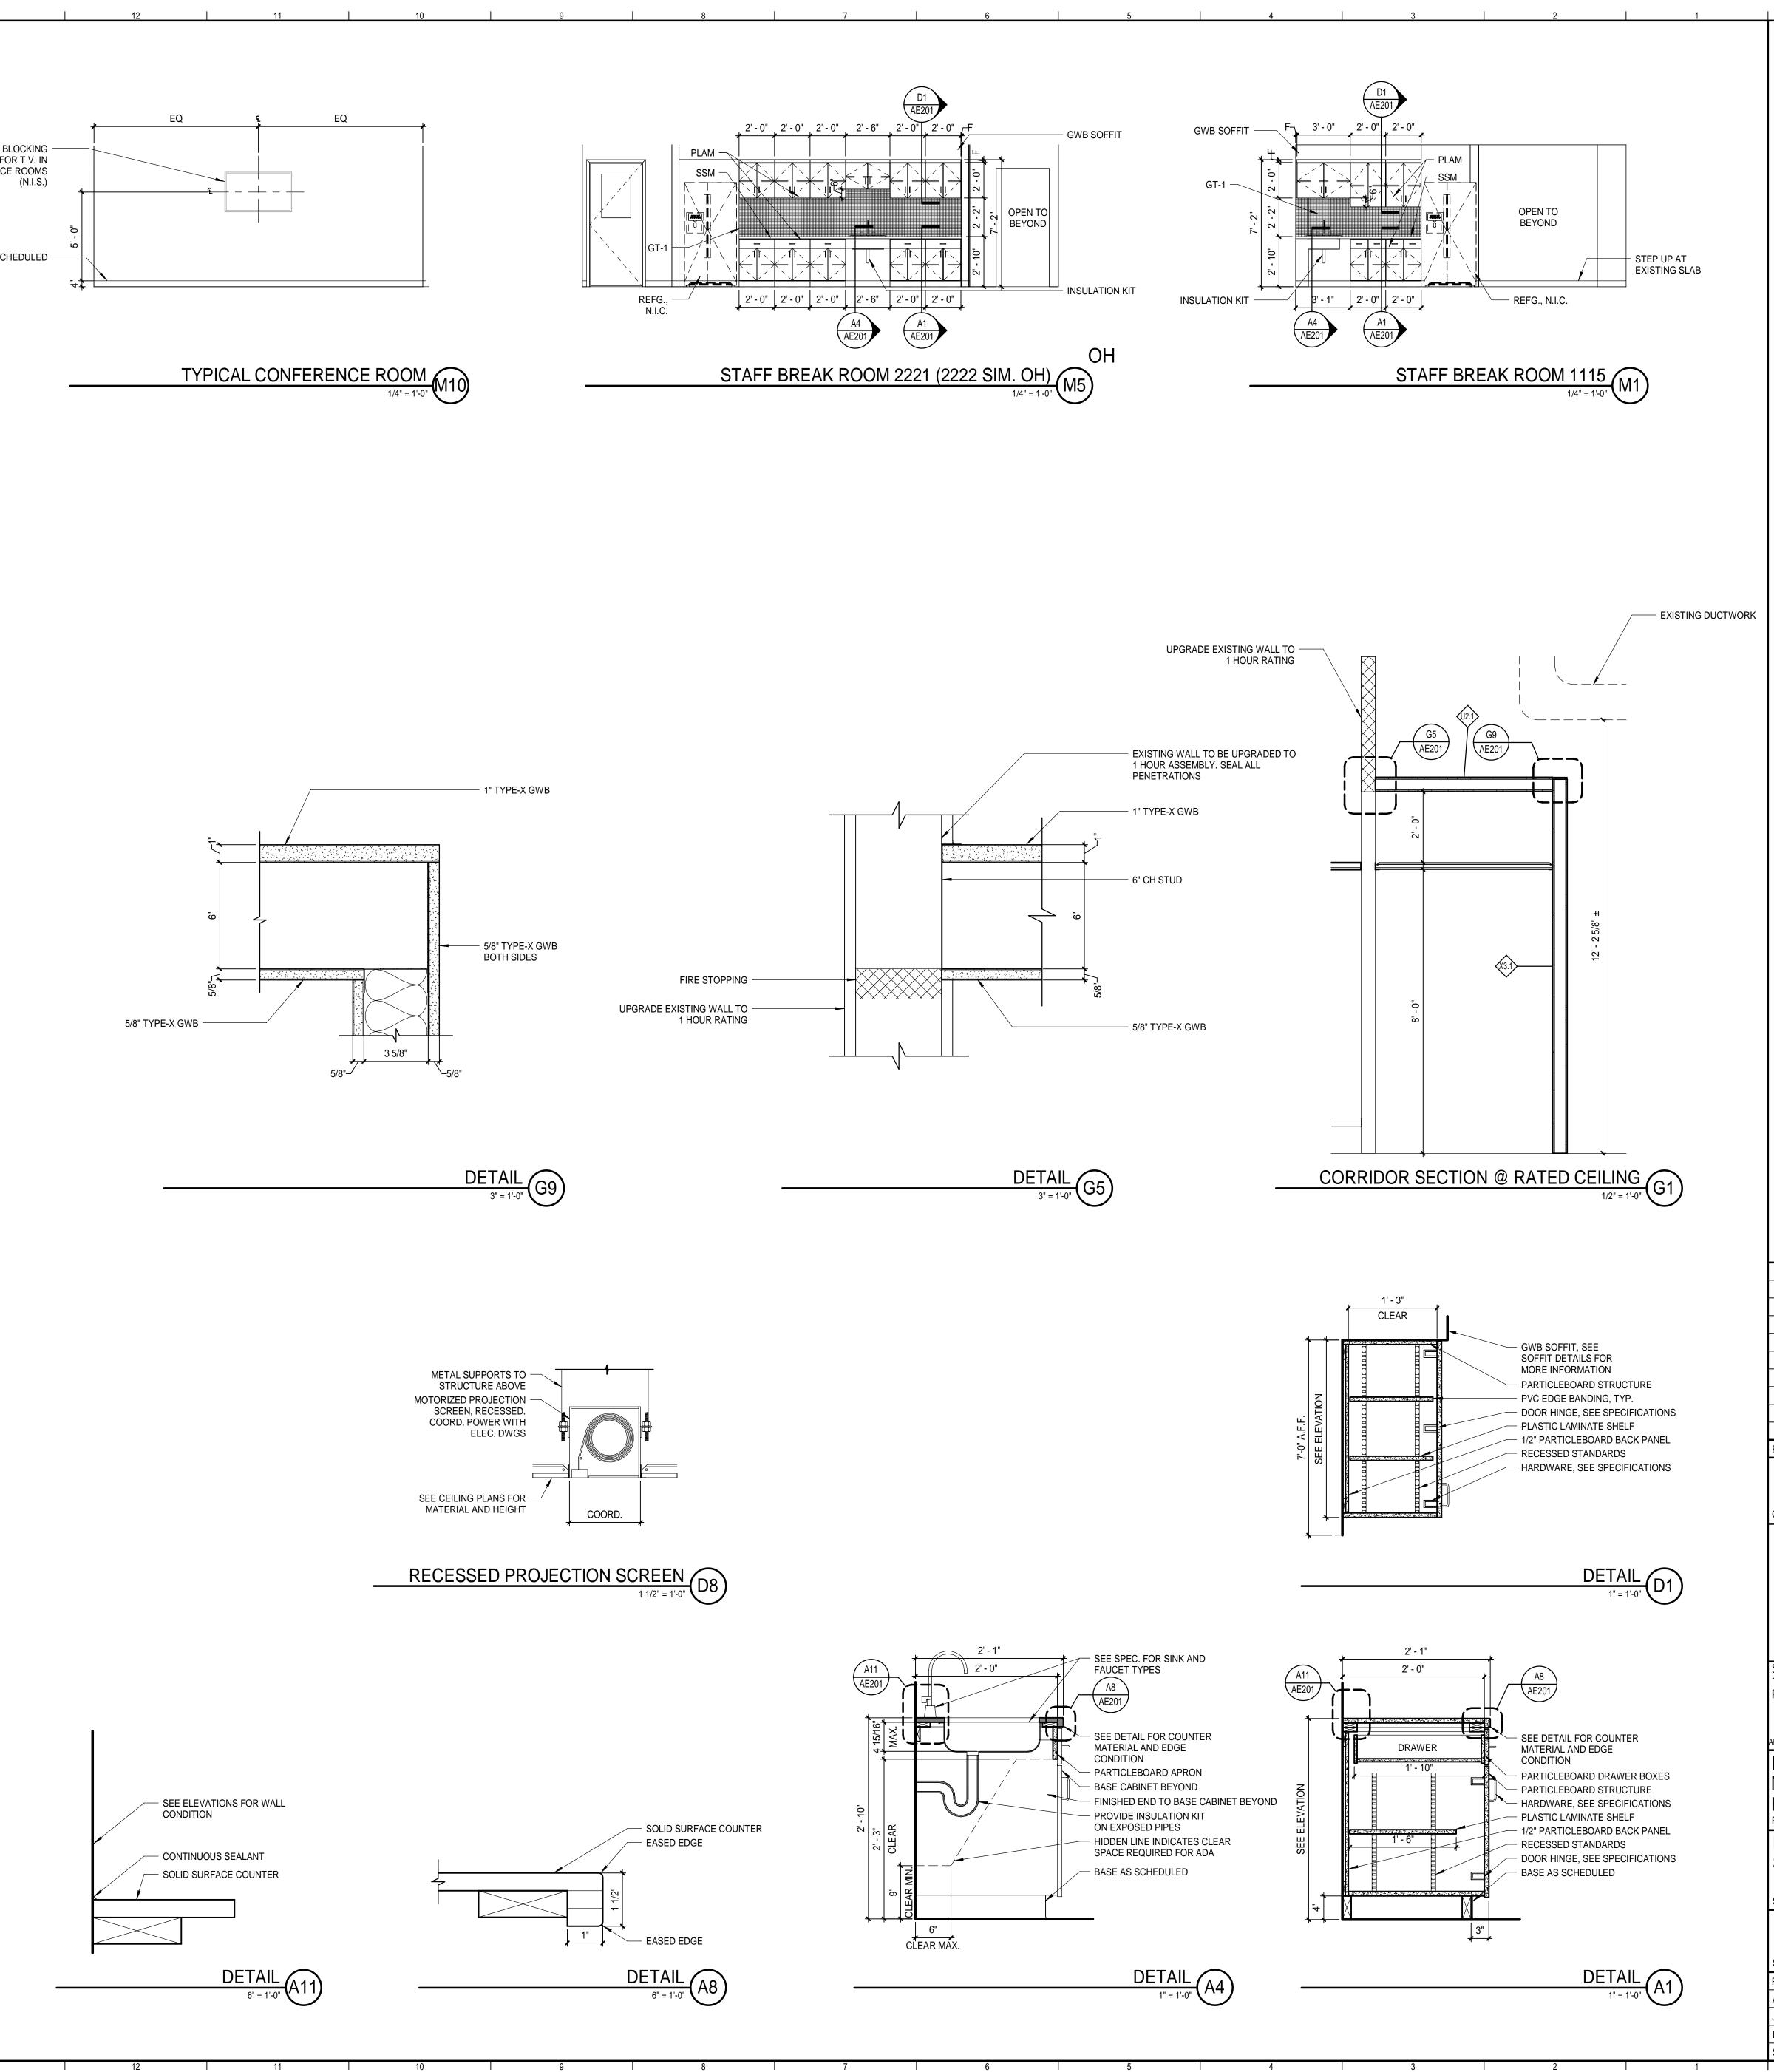

|    |   |    |   |    |       |    |                                    |
| В     |          |    |   |    |   |    |   |    |       |    |                                    |
|       |          |    |   |    |   |    |   |    |       |    |                                    |
| _     |          |    |   |    |   |    |   |    |       |    |                                    |
| A     |          |    |   |    |   |    |   |    |       |    |                                    |
| ~     |          |    |   |    |   |    |   |    |       |    |                                    |
| 30x42 |          | 18 | 1 | 17 | Ι | 16 | 1 | 15 | ļ · · | 14 | 13                                 |
|       |          |    |   |    |   |    |   |    |       |    |                                    |



12 \_\_\_\_\_I

|                                                                                                                                                                                                                                                                       | J     |
|-----------------------------------------------------------------------------------------------------------------------------------------------------------------------------------------------------------------------------------------------------------------------|-------|
|