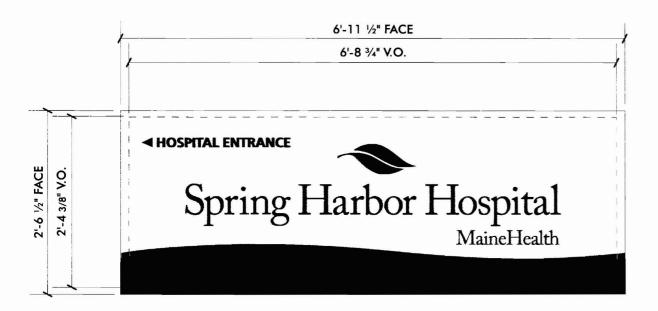

This is not a permit; you may not commence ANY work until the permit is issued.

Signature of applicant;

REMOVE EXISTING 'SPRING HARBOR' FACES AND REPLACE WITH NEW WHITE TRANSLUCENT LEXAN FACE WITH **DURACHROME PRINTED GRAPHICS AS SHOWN** 

DO NOT RE-LAMP

REPLACEMENT FACES FOR EXISTING DF INT. ILLUM. PYLON

SCALE: 3/4'=1'-0"

(2) FACES TOTAL

**NEW LEXAN FACES RETAINED BY EXISTING ALUMINUM EXTRUSION** BODY [1924], BODY/RETAINER [1929/1944] AND DIVIDER [1905], ACCORDING TO MANUFACTURER **SPECIFICATION** 

**ENGINEERING DATA:** http://www.signcomp.com

MOUNTING DETAIL

SCALE: 3"=1'-0"

Neokraft Signs Inc. 686 Main Street Lewiston, Maine 04240 Telephone: 207.782.9654 Facsimile: 207.782.0009 1.800.339.2258 http://www.neokraft.com