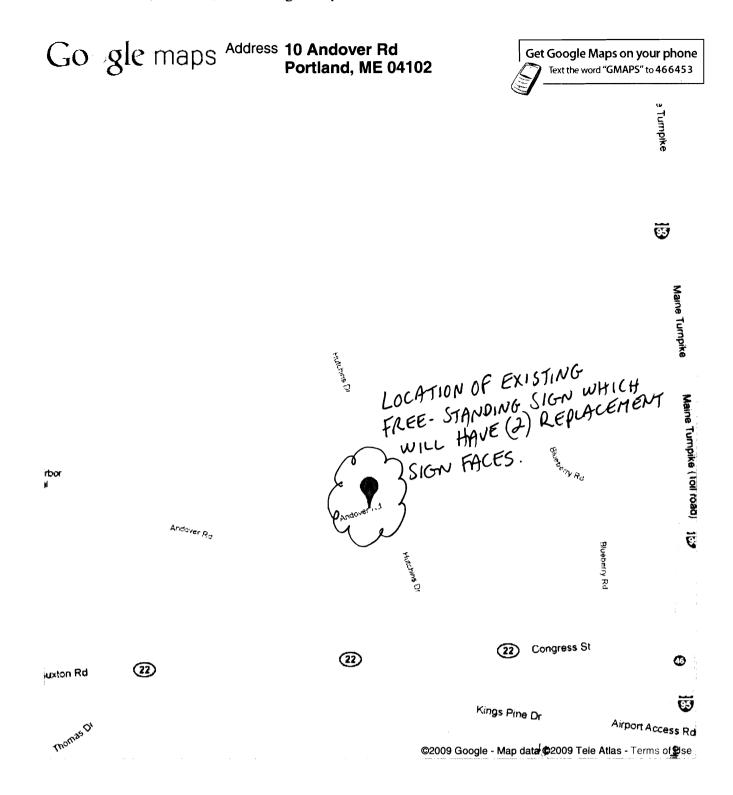

Dear Claire:

I am writing to confirm our agreement concerning a change to Spring Harbor Hospital's panel of the sign located on the property of Casco Bay Surgery at the intersection of Hutchins Drive and Andover Road in Portland. With your consent, Spring Harbor Hospital is changing its panel of the sign to comply with new corporate design elements, as dictated by our parent organization, MaineHealth. By signing below, Casco Bay Surgery indicates its knowledge and approval of Spring Harbor Hospital's sign panel change.

PHOTO COMPOSITE

ANDOVER ROAD & HUTCHINS DRIVE

**NO SCALE** 

EXISTING SIGN WILL RECEIVE (2) REPLACEMENT SIGN FACES