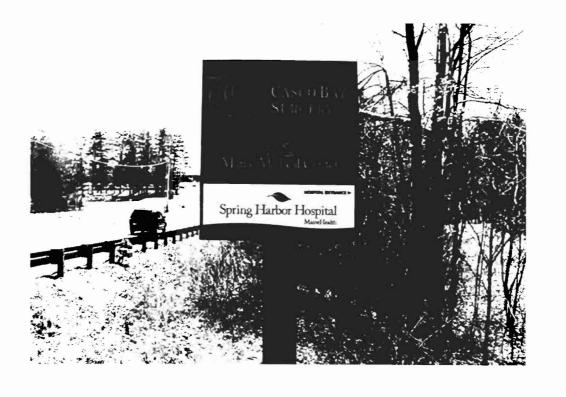

PHOTO COMPOSITE

ANDOVER ROAD & HUTCHINS DRIVE

**NO SCALE** 

EXISTING SIGN WILL RECEIVE (2) REPLACEMENT SIGN FACES