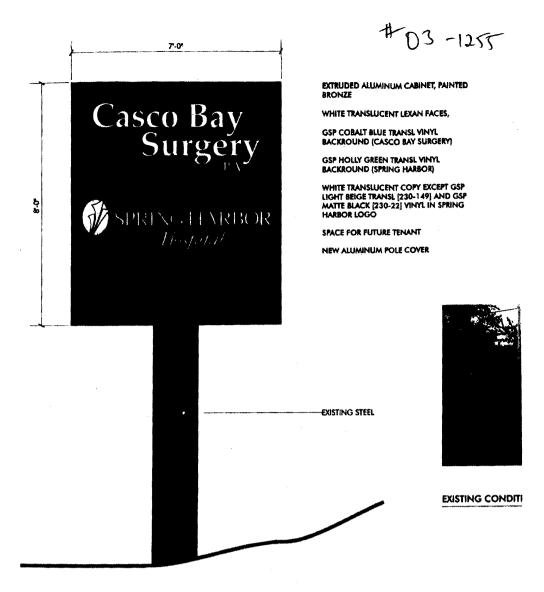

This is not a permit; you may not commence ANY work until the permit is issued.

Signature of applicant;

REMOVE EXISTING 'SPRING HARBOR' FACES AND REPLACE WITH NEW WHITE TRANSLUCENT LEXAN FACE WITH **DURACHROME PRINTED GRAPHICS AS SHOWN** 

DO NOT RE-LAMP

REPLACEMENT FACES FOR EXISTING DF INT. ILLUM. PYLON

SCALE: 3/4'=1'-0"

(2) FACES TOTAL

**NEW LEXAN FACES RETAINED BY EXISTING ALUMINUM EXTRUSION** BODY [1924], BODY/RETAINER [1929/1944] AND DIVIDER [1905], ACCORDING TO MANUFACTURER **SPECIFICATION** 