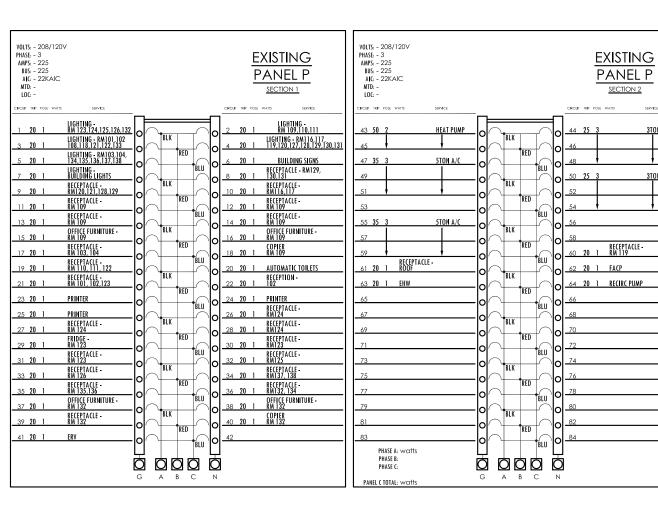

| FIXTURE SCHEDULE |      |              |                             |                            |       |  |  |  |  |
|------------------|------|--------------|-----------------------------|----------------------------|-------|--|--|--|--|
| QUANTITY         | TYPE | MANUFACTURER | CATALOG NUMBER              | DESCRIPTION                | LAMPS |  |  |  |  |
|                  |      |              |                             |                            |       |  |  |  |  |
| 44               | Α    | RAB          | SWISH2X4-39Y/D10            | LED 2X4 DIRECT/INDIRECT    | LED   |  |  |  |  |
| 34               | В    | RAB          | SWISH2X2-29Y/D10            | LED                        |       |  |  |  |  |
| 1                | С    | DAY-BRITE    | OWL430L835UNV               | LED WRAPAROUND             | LED   |  |  |  |  |
| 17               | D    | LIGHTOLIER   | L6R20AEUVA/L6R20835VA/L6RBW | RECESSED DOWNLIGHT         | LED   |  |  |  |  |
| 11               | D1   | NORA         | NHIOICD-28LE3/NIOB-2RC35XWW | RECESSED ADJUSTABLE        | LED   |  |  |  |  |
| 15               | DR   |              |                             | LED RETRO-FIT KITS         | LED   |  |  |  |  |
| =                | F    |              |                             |                            |       |  |  |  |  |
| 4                | G    | LIGHTOLIER   | L4R10AE1VA/L4R10835VA/L4RBW | RECESSED DOWNLIGHT         | LED   |  |  |  |  |
| 4                | Н    | LUMARK       | XTOR3B                      | LED WALL PACK              | LED   |  |  |  |  |
|                  |      |              |                             |                            |       |  |  |  |  |
| 13               | EXIT | DUAL-LITE    | EVEURWE                     | EXIT SIGN                  | LED   |  |  |  |  |
| 9                | EBU  | DUAL-LITE    | LZ15                        | EMERGENCY BATTERY UNIT     |       |  |  |  |  |
| 2                | SRH  | DUAL-LITE    | LZRSW0605                   | SINGLE REMOTE HEAD         |       |  |  |  |  |
| 3                | ORH  | DUAL-LITE    | OCRSW0605                   | OUTDOOR SINGLE REMOTE HEAD |       |  |  |  |  |

## **POWER LEGEND**

DUPLEX CONVENIENCE RECEPTACLE

DUPLEX CONVENIENCE RECEPTACLE - 46" AFF TO TOP

GROUND FAULT INTERRUPTER RECEPTACLE

GROUND FAULT INTERRUPTER RECEPTACLE - 46" AFF TO TOP

SPECIAL EQUIPMENT WIRING

PARTIAL CIRCUIT

VOICE/DATA RECEPTACLE 18" AFF TO TOP

CATV OUTLET

RECESSED MOUNTED LIGHTING & POWER PANEL

乜 FUSED DISCONNECT SWITCH

S MOTOR SWITCH

PP POWER POLE

## LIGHTING & EMERGNECY LEGEND

• 2' x 4' LIGHT FIXTURE

o 2' x 2' LIGHT FIXTURE

3TON A/C

RECESSED LIGHT FIXTURE

FLUORESCENT STRIP LIGHT FIXTURE FLUSH/SEMFFLUSH LIGHT FIXTURE

<u></u> WALL MOUNTED LIGHT FIXTURE

S SINGLE-POLE SWITCH THREE-WAY SWITCH

((() MOTION SENSOR - CEILING MOUNTED

 $\overline{\otimes}$ LED EXIT SIGN

COMBINATION EMERGENCY LIGHT FIXTURE & EXIT SIGN

EMERGENCY LIGHT FIXTURES W/ BATTERY PACK - MOUNTED 84" AFF TO TOP OF BOX OR 6" BELOW CEILING, WHICH EVER IS LOWER

EMERGENCY LIGHT REMOTE FIXTURES 84" AFF TO TOP OF BOX OR 6" BELOW CEILING, WHICH EVER IS LOWER

## FIRE ALARM LEGEND

FIRE ALARM MANUAL PULL STATION - MOUNT 52" AFF TO TOP OF BOX Ρ

KΒ FIRE ALARM KNOX BOX

FIRE ALARM HORN AND STROBE UNIT - MOUNT 84" AFF TO TOP OF BOX OR 6" BELOW CEILING, WHICH EVER IS LOWER

FIRE ALARM HORN AND STROBE UNIT - CEILING MOUNT FIRE ALARM STROBE UNIT - MOUNT ABOVE DOOR - MOUNT 84" AFF TO BOTTOM OF BOX OR 6" BELOW CEILING, WHICH EVER IS LOWER

**(** 

Θ HEAT DETECTOR - CEILING MOUNTED

0 SMOKE DETECTOR - CEILING MOUNTED

OS **DUCT SMOKE** 

DH DOOR HOLDER

Anthony Mancini, Inc.
179 SHRIDAN ST.
PORTLAND, ME 04101
P: (207)774-5829 F: (207)772-1686
E: info@mancinielectric.com
"We appreciate Your Business."