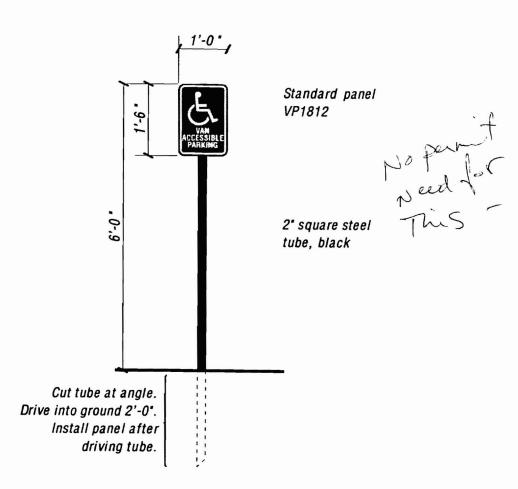

| SetbACK            | :51              |                                       |  |  |

TO THE

09/07/95

**2**001 **₫002** 

## Stroudwater **Estates**

September 7, 1995

Unum Life Insurance Company of America 2211 Congress Street Portland, Maine 04122

ATTN: Sharon J. Shane

Lease Administrator Corporate Real Estate

Dear Sharon:

Please accept this letter as my permission for you to proceed with your installation of the new sign at 2385 Congress Street.

Sincerely yours,

George M. Hutchins

Post-it\* Fax Note 7671

## **Shop Drawing**

Work Order No. 95NK0585

Job Name Unum
Job Location Congess St., Portland, ME

Date 8-17-95

Drawing No. 1 at 1



1/2"=1'-0"



NeoKraft Signs incorporat Manufacturers, installers and Designers of Custom Electric, Neon, Plastic and Mc



Single Face Parking Space Identifiers 1/2"=1'-0" (5) total