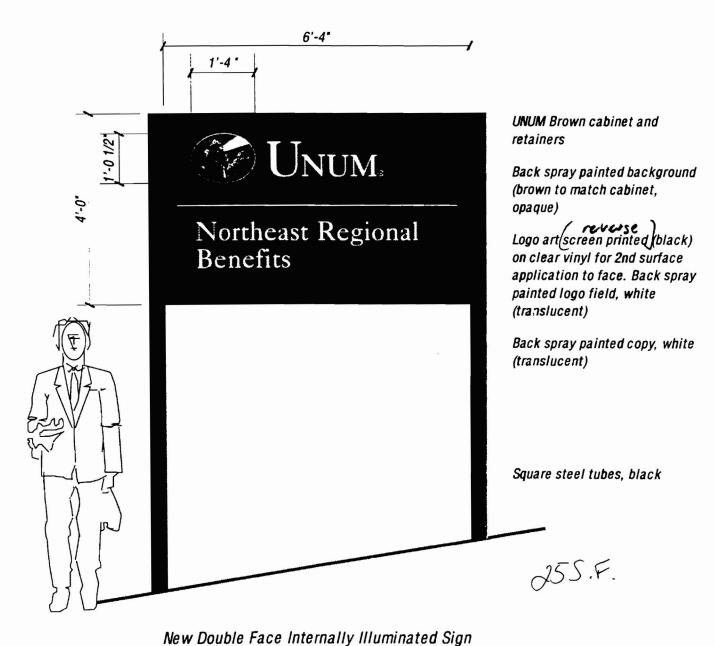

| Location of Construction: 2385 Congress St                                                                                                                                                                      | Owner:                                                                                                                                               | Phone:                                                                                                    |                                                           | Permit No: <b>9</b> 509 75                                                             |
|-----------------------------------------------------------------------------------------------------------------------------------------------------------------------------------------------------------------|------------------------------------------------------------------------------------------------------------------------------------------------------|-----------------------------------------------------------------------------------------------------------|-----------------------------------------------------------|----------------------------------------------------------------------------------------|
| Owner Address: 2385 Congress                                                                                                                                                                                    | Leasee/Buyer's Name:                                                                                                                                 | Phone: Busines 770–1843                                                                                   | ssName:                                                   | PERMIT ISSUED                                                                          |
| Contractor Name:  NeoKraft Sign Co.                                                                                                                                                                             | Address: 1 686 Main St. Lewiston, MK                                                                                                                 | 772-1544                                                                                                  |                                                           | Permit Issued:<br>SEP   <b>5</b> 1995                                                  |
| Past Use:                                                                                                                                                                                                       | Proposed Use:                                                                                                                                        | COST OF WORK:                                                                                             | PERMIT FEE: \$30.00                                       |                                                                                        |
| Office Bldg                                                                                                                                                                                                     | Office Bldg w/sign                                                                                                                                   | FIRE DEPT. ☐ Approved ☐ Denied  Signature:                                                                | INSPECTION: 7 Use Group: Type:                            | Zone: CBL: 238 A-B-C                                                                   |
| Proposed Project Description:  Srect a 4' x 6.4' sign (25 sq ft total)                                                                                                                                          |                                                                                                                                                      | PEDESTRIAN ACTIVITIES DISTRICT (PARS.) Action: Approved Approved with Conditions: Denied                  |                                                           | Zoning Approval:  Special Zone or Reviews:  Shoreland Wetland Flood Zone               |
| Permit Taken By: Victoria A. Dover                                                                                                                                                                              | Date Applied For:                                                                                                                                    | Signature:                                                                                                | Date:                                                     | ☐ Subdivision☐ Site Plan maj ☐ minor ☐ mm ☐                                            |
| <ol> <li>This permit application doesn't preclude t</li> <li>Building permits do not include plumbing</li> <li>Building permits are void if work is not st tion may invalidate a building permit and</li> </ol> | Zoning Appeal  Variance  Miscellaneous  Conditional Use  Interpretation  Approved  Denied                                                            |                                                                                                           |                                                           |                                                                                        |
|                                                                                                                                                                                                                 |                                                                                                                                                      |                                                                                                           |                                                           | Historic Preservation  District or Landmark  Diboes Not Require Review Requires Review |
|                                                                                                                                                                                                                 | 7.                                                                                                                                                   |                                                                                                           |                                                           | Action:                                                                                |
| I hereby certify that I am the owner of record of authorized by the owner to make this applicate if a permit for work described in the application areas covered by such permit at any reasonab                 | ion as his authorized agent and I agree to cor<br>ion issued, I certify that the code official's au<br>le hour to enforce the provisions of the code | nform to all applicable laws of to<br>athorized representative shall hat<br>(s) applicable to such permit | his jurisdiction. In addition we the authority to enter a | on, Denied                                                                             |
| SIGNATURE OF APPLICANT Peter Mar                                                                                                                                                                                | phy ADDRES 886 Main St<br>Lewiston, MB                                                                                                               | DATE: 9/11/95                                                                                             | PHONE-1544                                                |                                                                                        |
| RESPONSIBLE PERSON IN CHARGE OF W                                                                                                                                                                               | ORK TITLE                                                                                                                                            | <del></del>                                                                                               | PHONE                                                     |                                                                                        |

## SIGNAGE APPLICATION

| ADDRESS: 2385                                                         | CANCARCE           | F                |                                       |  |  |
|-----------------------------------------------------------------------|--------------------|------------------|---------------------------------------|--|--|
|                                                                       |                    | <i>J</i> ,       | I-1 Zone                              |  |  |
| DWNER: UNUM                                                           |                    |                  | 4                                     |  |  |
| APPLICANT: NEOKIG                                                     | AFT (AGENT For a   | NNEN)            |                                       |  |  |
| ASSESSORS NO.:                                                        |                    |                  |                                       |  |  |
| SINGLE TENANT LOT?                                                    | YE5:               | ND:              |                                       |  |  |
| MULTI-TENANT LOT?                                                     | YES:               | NC:              |                                       |  |  |
| FREESTANDING SIGN?                                                    | YES:               | N5:              | DIMENSIONS: 4 X 6 -4 /- 255F          |  |  |
|                                                                       | MORE THAN ONE SI   |                  | DIMENSIONS:                           |  |  |
| BLDG. WALL SIGN?                                                      | YES:               | ND:              | DIMENSIONS:                           |  |  |
|                                                                       | MORE THAN ONE SI   | I BN?            | DIMENSIONS:                           |  |  |
| LIST ALL EXISTING S                                                   | SIGNAGE, INCLUDING | 3 THEIR DIMENSI  | ons: AS ABOVE                         |  |  |
|                                                                       |                    |                  | /10                                   |  |  |
|                                                                       |                    |                  |                                       |  |  |
| LOT FRONTAGE (IN FE                                                   | ET): 175           | 1                |                                       |  |  |
| BLDS FRONTAGE (IN F                                                   |                    |                  | · · · · · · · · · · · · · · · · · · · |  |  |
| AWNING? YES:                                                          | ND:                | IS AWNING B      | ACKLIT? YES: NO:                      |  |  |
| HEIGHT OF                                                             | AWNING:            |                  |                                       |  |  |
| IS THERE ANY COMM. MESSAGE, TRADEMARK, OR SYMBOL ON 17?               |                    |                  |                                       |  |  |
| DI EACE DEGILITAL A CO                                                | TO CUTTOU AND A F  | A CHARLES OF THE | CUDUAND EXACTLY INCOM                 |  |  |
|                                                                       |                    | <u></u>          | SHOWING EXACTLY WHERE                 |  |  |
| EXISTING AND NEW SIGNAGE IS LOCATED. SEE ATTACHED                     |                    |                  |                                       |  |  |
| WE WILL NEED SKETCHES AND/OR PICTURES OF THE PROPOSED SIGNS INCLUDING |                    |                  |                                       |  |  |
| STRUCTURAL                                                            | COMPONENTS. SER    | T ATTACHED /     |                                       |  |  |
| Ind                                                                   | lividual Tenant    | Signs            |                                       |  |  |
| max, permited ARA N: 35# HISIGNLET                                    |                    |                  |                                       |  |  |
| MAX. Permited ARA 1:35th  NEIGHT  Set BACK 151                        |                    |                  |                                       |  |  |
|                                                                       | SetbACK            | :51              |                                       |  |  |

## **Shop Drawing**

Work Order No. 95NK0585

Job Name Unum
Job Location Congess St., Portland, ME

Date 8-17-95

Drawing No. 1 at 1

1/2"=1'-0"

NeoKraft Signs incorporat Manufacturers, installers and Designers of Custom Electric, Neon, Plastic and Mc