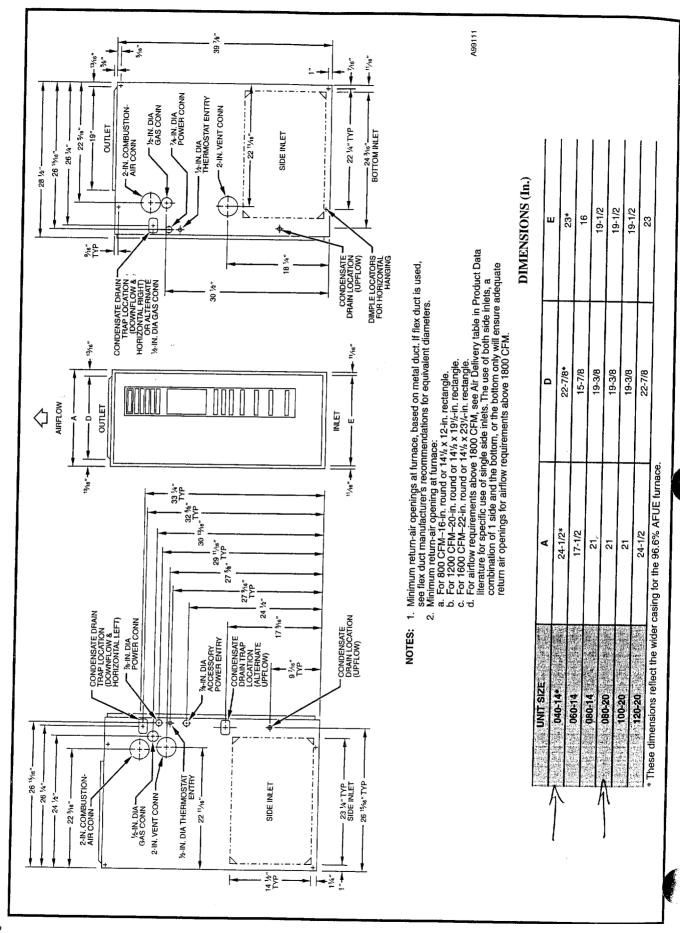

Supply and install two (2) Carrier 58MVB (2-stage) Hi-efficiency gas furnaces with variable speed blowers (12 time quieter and uses 80% less electricity than a standard unit) set in mechanical closets, as per plan and site visit.