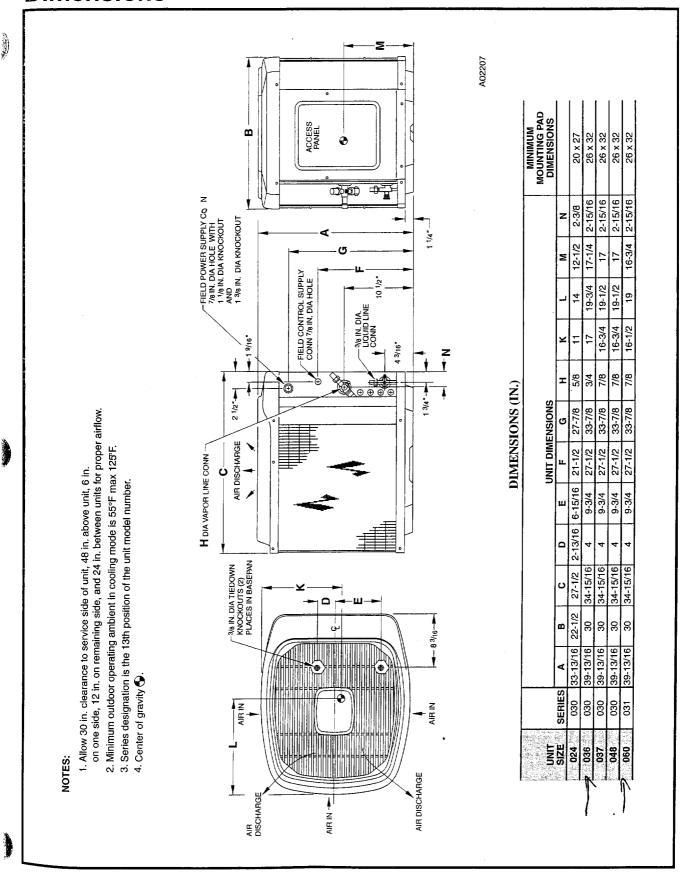

Supply and install one (1) cooling coil for each furnace (one (1) 5-ton, and one (1) 3-ton).

Supply and install one (1) Carrier 24ANA7, 5-ton (2-speed) Puron condenser for the store/classroom/kitchen area, one (1) Carrier 24ANA7, 3-ton (2-speed) Puron condenser for the offices/conference room areas; includes: reuse of existing disconnects, whips (if adequate), and new interconnecting refrigerant piping. Condensers to be set on existing concrete pads.