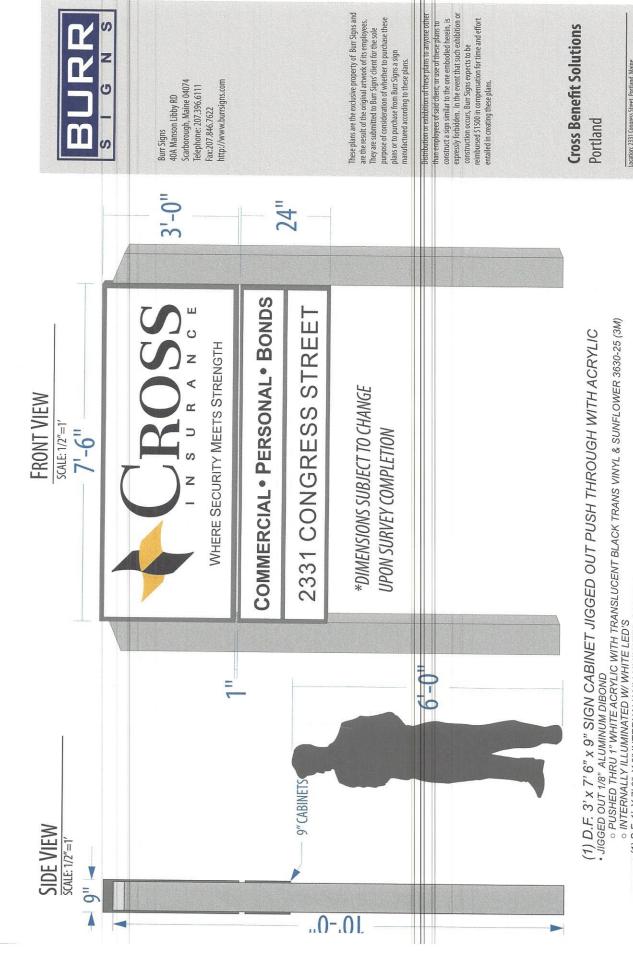

# Proposed replacement sign For 2331 Congress St.

ocation: 2331 Congress Street, Portland, Maine

Permitting and Inspections Department Approved with Conditions 6/22/2018

• (1) S.F. 1' X 7' 6" X 9" INTERNALLY ILLUMINATED CABINET WITH BLACK TRANS VINYL • INTERNALLY ILLUMINATED W/ WHITE LED'S • 10' x 10" x 10" METAL POSTS

MONUMENT SIGN 1

**CROSS BENEFIT SOLUTIONS - PORTLAND** 

40A MANSON LIBBY ROAD • SCARBOROUGH, MAINE 04074 • T: 207-396-6111 • F: 207-396-6435 • REPRODUCTION IN WHOLE OR PART IS PROHIBITED WITHOUT PERMISSION FROM BURR SIGNS • WWW.BURRSIGNS.

22.5 SF

INSURANCE - BONDS **EMPLOYEE BENEFITS** 

This is a legal document and your electronic signature is considered a legal signature per Maine state law.

Proposed replacement Sign For 2331 Congress St.

WHERE SECURITY MEETS STRENGTH

\$C∀ΓΕ: 1\2"=1" **FRONT VIEW** 

COMMERCIAL • PERSONAL • BONDS

2331 CONGRESS STREET

\*DIWENSIONS SUBJECT TO CHANGE

**UPON SURVEY COMPLETION** 

Direct Burnal metal posts set into cencrete Distance to sidewalk = 18'-9"

 JIGGED OUT 1/8" ALUMINUM DIBOND (1) D.F. 3' x 7' 6" x 9" SIGN CABINET JIGGED OUT PUSH THROUGH WITH ACRYLIC

• (1) S.F. 1' X 7' 6" X 9" INTERNALLY ILLUMINATED CABINET WITH BLACK TRANS VINYL ○ INTERNALLY ILLUMINATED W/ WHITE LED'S PUSHED THRU 1" WHITE ACRYLIC WITH TRANSLUCENT BLACK TRANS VINYL & SUNFLOWER 3630-25 (3M)

○ INTERNALLY ILLUMINATED W/ WHITE LED'S

..0-.9

· 10' x 10" x 10" METAL POSTS

CROSS BENEFIT SOLUTIONS - PORTLAND

- ...6

MONUMENT SIGN 1

**JS 5.22** 

06/22/2018

Cross Benefit Solutions

trofte bas emit rot noitezaegmos ni OOZTZ bezrudmier construction occurs, Burr Signs expects to be expressly forbidden. In the event that such exhibition or construct a sign similar to the one embodied herein, is