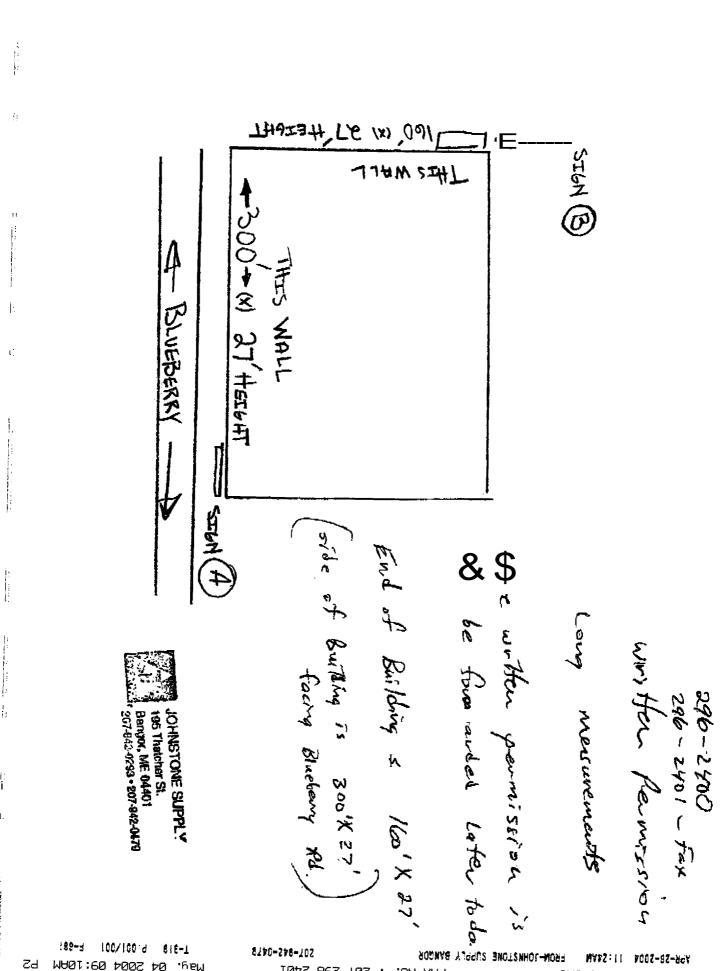

Letter of permission from the owner indicating the permissions granted and the tenant/space building frontage.

A sketch plan of lot, indicating location of buildings, driveways, and any abutting streets or rights of way, lengths of building frontages, street frontages, and all existing setbacks. <u>Indicate on the plan</u> all existing and proposed signs with their dimensions and specific locations. Be sure to include distance from the ground and building facade dimensions for any signage attached to a building.

- \_ A sketch or photo of any proposed sign(s) indicating *content, dimensions, materials, source of illumination, and construction method, as well as specifics of installation/attachment.*
- \_\_\_\_\_ Certificate of Flammability required for awning or canopy at time of application.
  - UL# required for lighted signs at the time of Final Inspection. Failure to provide this information will invalidate the Sign Permit.
    - Pre-Application Questionnaire completed and attached. Photos of existing signage attached.