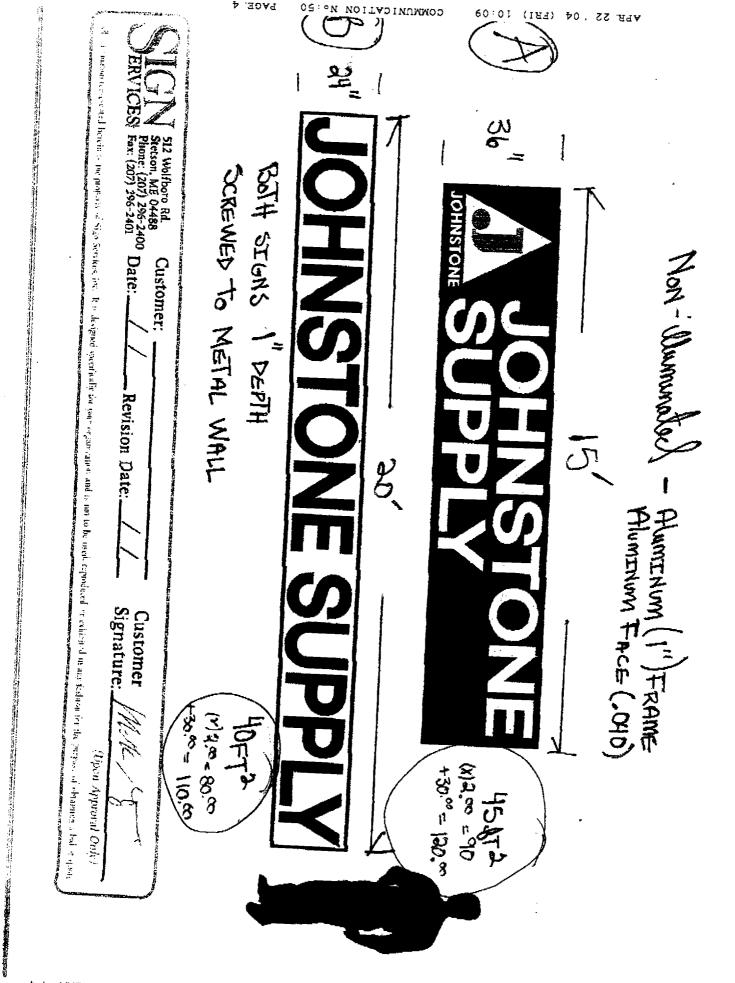

- \_ A sketch or photo of any proposed sign(s) indicating *content, dimensions, materials, source of illumination, and construction method, as well as specifics of installation/attachment.*
- \_\_\_\_\_ Certificate of Flammability required for awning or canopy at time of application.
  - UL# required for lighted signs at the time of Final Inspection. Failure to provide this information will invalidate the Sign Permit.
    - Pre-Application Questionnaire completed and attached. Photos of existing signage attached.