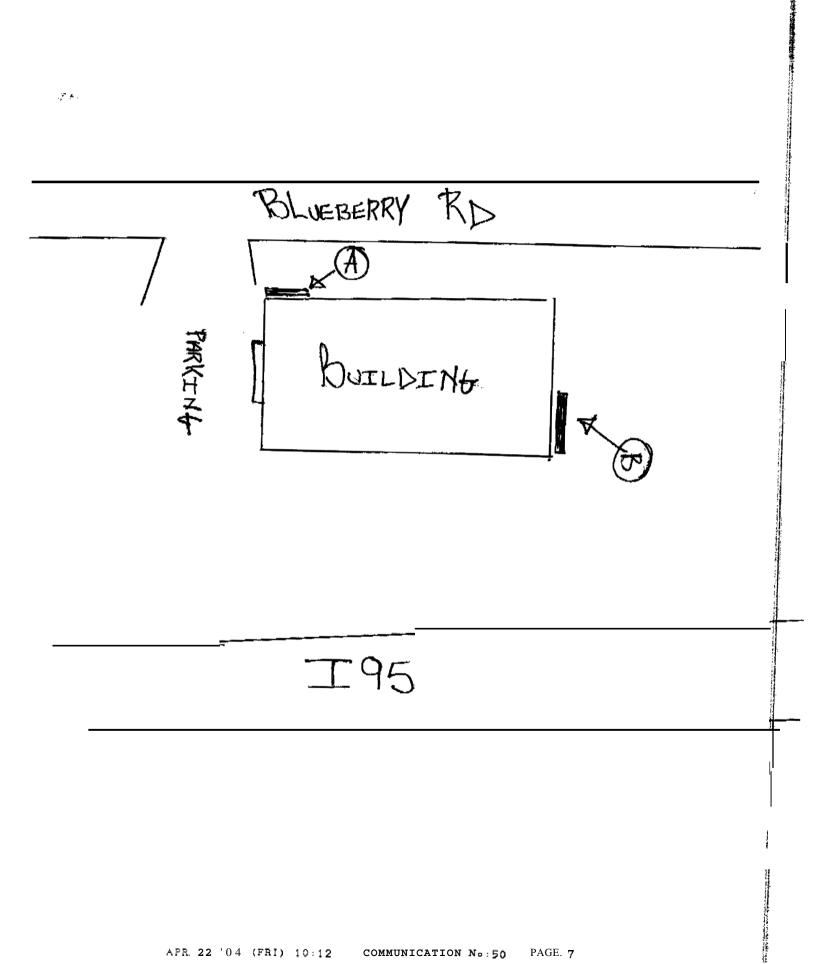

Letter of permission from the owner indicating the permissions granted and the tenant/space building frontage.

A sketch plan of lot, indicating location of buildings, driveways, and any abutting streets or rights of way, lengths of building frontages, street frontages, and all existing setbacks. <u>Indicate on the plan</u> all existing and proposed signs with their dimensions and specific locations. Be sure to include distance from the ground and building facade dimensions for any signage attached to a building.