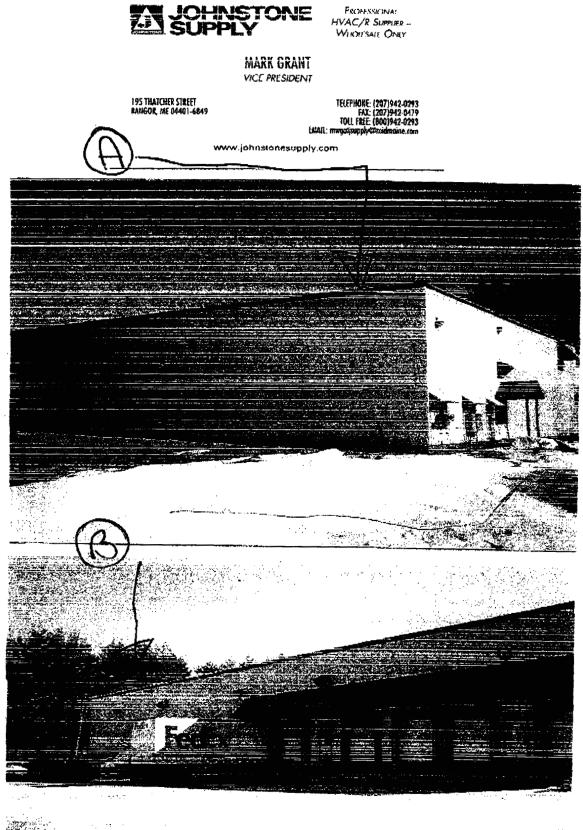

- \_ A sketch or photo of any proposed sign(s) indicating *content, dimensions, materials, source of illumination, and construction method, as well as specifics of installation/attachment.*
- \_\_\_\_\_ Certificate of Flammability required for awning or canopy at time of application.
  - UL# required for lighted signs at the time of Final Inspection. Failure to provide this information will invalidate the Sign Permit.
    - Pre-Application Questionnaire completed and attached. Photos of existing signage attached.