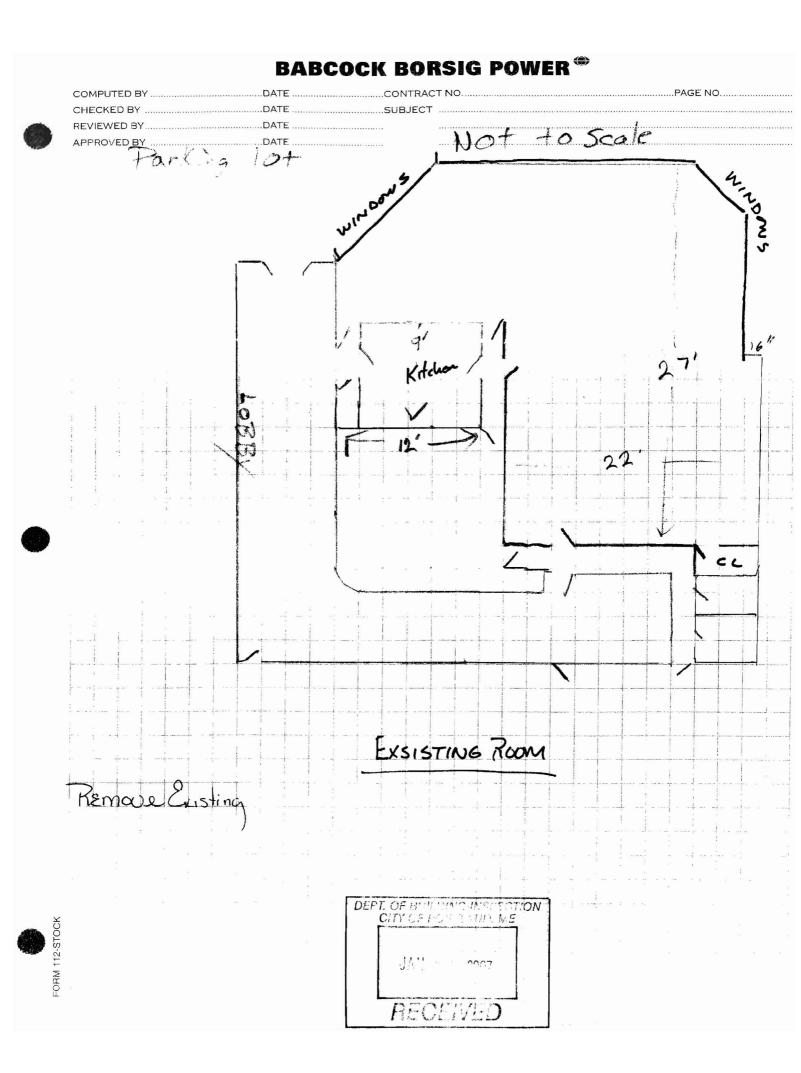

| Location/Address of Construction: 64                                                                                                                                                      | Bluesener Rd. Portand Mc.                                     | . 04102                                           |
|-------------------------------------------------------------------------------------------------------------------------------------------------------------------------------------------|---------------------------------------------------------------|---------------------------------------------------|
| Total Square Footage of Proposed Structure                                                                                                                                                | Square Footage of Lot                                         |                                                   |
| Tax Assessor's Chart, Block & Lot<br>Chart# Block# Lot#                                                                                                                                   | Owner:                                                        | Telephone:                                        |
|                                                                                                                                                                                           | ecomaine                                                      | 207-773-1738                                      |
| Lessee/Buyer's Name (If Applicable)                                                                                                                                                       | Applicant name, address & telephone:<br>ecomaine (CAL TOINER) | Cost Of<br>Work: \$                               |
|                                                                                                                                                                                           | 64 BLUEBERRY ROAD                                             | Fee: \$ 120                                       |
|                                                                                                                                                                                           | PORTLAND ME. 64102                                            | C of O Fee: \$ N/A                                |
| Current Specific use: BOARD ROOM                                                                                                                                                          | DOMMORICAL /                                                  |                                                   |
| If vacant, what was the previous use?                                                                                                                                                     |                                                               |                                                   |
| Proposed Specific use: <u>BOARD ROOM</u>                                                                                                                                                  |                                                               |                                                   |
| Project description:                                                                                                                                                                      | D ROOMA REALESS                                               |                                                   |
| Project description: ENCARGE BOAR                                                                                                                                                         | D ROOM - REMOVE NON-ST                                        | RUCTRAC                                           |
| WALLS TO ENLARGE RO                                                                                                                                                                       | om - New Ceiling -                                            | CARPET                                            |
|                                                                                                                                                                                           |                                                               |                                                   |
| Contractor's name, address & talenthan a                                                                                                                                                  |                                                               |                                                   |
| Contractor's name, address & telephone:                                                                                                                                                   |                                                               | DEPT OF DUILDING                                  |
| Who should we contact when the permit is read                                                                                                                                             | IV: CALVIN JOINER                                             | DEPT. OF BUILDING INSPECT<br>CITY OF PORTLAND, ME |
| Who should we contact when the permit is read<br>Mailing address:                                                                                                                         | Phone: 207 - 773 - 1738                                       |                                                   |
|                                                                                                                                                                                           |                                                               |                                                   |
|                                                                                                                                                                                           |                                                               | JAN - 4 2007                                      |
|                                                                                                                                                                                           |                                                               |                                                   |
| Please submit all of the information out                                                                                                                                                  | lined in the Commercial Application (                         | Checklist. RECEIVED                               |
| Failure to do so will result in the automa                                                                                                                                                | atic denial of your permit.                                   |                                                   |
| In order to be sure the City fully understands the ful<br>request additional information prior to the issuance<br>www.portlandmaine.gov, stop by the Building Inspe                       | of a permit. For further information visit us on-li           | ne at                                             |
| I hereby certify that I am the Owner of record of the nam-<br>been authorized by the owner to make this application as I<br>In addition, if a permit for work described in this applicati | nis/her authorized agent. I agree to conform to all app       | plicable laws of this jurisdiction.               |