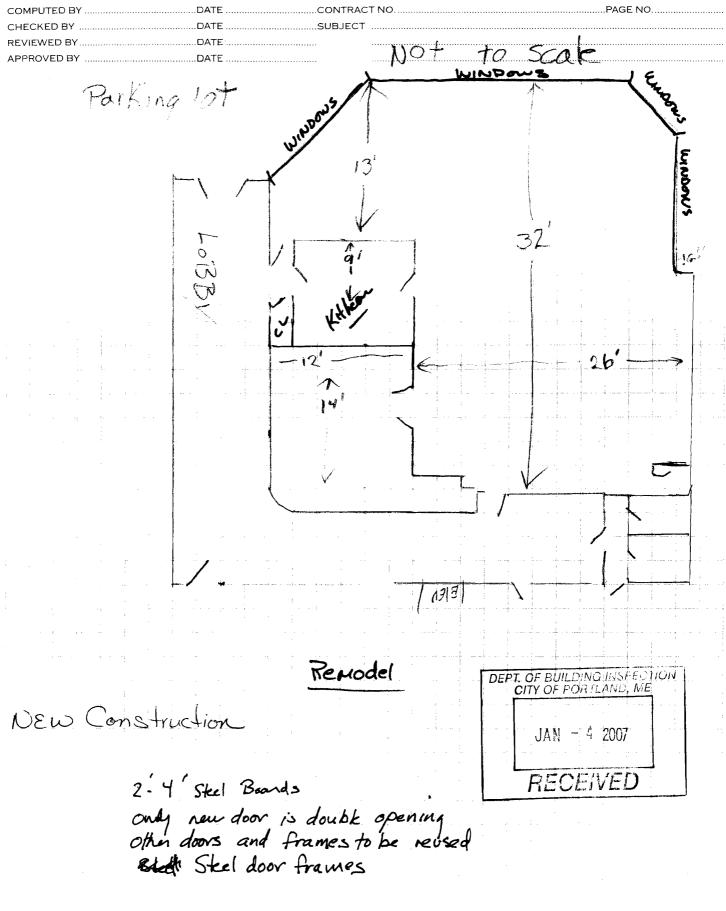

| Location/Address of Construction: 64                                                                                                                                                      | Bluesener Rd. Portand Mc.                                     | . 04102                                           |
|-------------------------------------------------------------------------------------------------------------------------------------------------------------------------------------------|---------------------------------------------------------------|---------------------------------------------------|
| Total Square Footage of Proposed Structure                                                                                                                                                | Square Footage of Lot                                         |                                                   |
| Tax Assessor's Chart, Block & Lot<br>Chart# Block# Lot#                                                                                                                                   | Owner:                                                        | Telephone:                                        |
|                                                                                                                                                                                           | ecomaine                                                      | 207-773-1738                                      |
| Lessee/Buyer's Name (If Applicable)                                                                                                                                                       | Applicant name, address & telephone:<br>ecomaine (CAL TOINER) | Cost Of<br>Work: \$                               |
|                                                                                                                                                                                           | 64 BLUEBERRY ROAD                                             | Fee: \$ 120                                       |
|                                                                                                                                                                                           | PORTLAND ME. 64102                                            | C of O Fee: \$ N/A                                |
| Current Specific use: BOARD ROOM                                                                                                                                                          | DOMMORICAL /                                                  |                                                   |
| If vacant, what was the previous use?                                                                                                                                                     |                                                               |                                                   |
| Proposed Specific use: <u>BOARD ROOM</u>                                                                                                                                                  |                                                               |                                                   |
| Project description:                                                                                                                                                                      | D ROOMA REALESS                                               |                                                   |
| Project description: ENCARGE BOAR                                                                                                                                                         | D ROOM - REMOVE NON-ST                                        | RUCTRAC                                           |
| WALLS TO ENLARGE RO                                                                                                                                                                       | om - New Ceiling -                                            | CARPET                                            |
|                                                                                                                                                                                           |                                                               |                                                   |
| Contractor's name, address & talenthan a                                                                                                                                                  |                                                               |                                                   |
| Contractor's name, address & telephone:                                                                                                                                                   |                                                               | DEPT OF DUILDING                                  |
| Who should we contact when the permit is read                                                                                                                                             | IV: CALVIN JOINER                                             | DEPT. OF BUILDING INSPECT<br>CITY OF PORTLAND, ME |
| Who should we contact when the permit is read<br>Mailing address:                                                                                                                         | Phone: 207 - 773 - 1738                                       |                                                   |
|                                                                                                                                                                                           |                                                               |                                                   |
|                                                                                                                                                                                           |                                                               | JAN - 4 2007                                      |
|                                                                                                                                                                                           |                                                               |                                                   |
| Please submit all of the information out                                                                                                                                                  | lined in the Commercial Application (                         | Checklist. RECEIVED                               |
| Failure to do so will result in the automa                                                                                                                                                | atic denial of your permit.                                   |                                                   |
| In order to be sure the City fully understands the ful<br>request additional information prior to the issuance<br>www.portlandmaine.gov, stop by the Building Inspe                       | of a permit. For further information visit us on-li           | ne at                                             |
| I hereby certify that I am the Owner of record of the nam-<br>been authorized by the owner to make this application as I<br>In addition, if a permit for work described in this applicati | nis/her authorized agent. I agree to conform to all app       | plicable laws of this jurisdiction.               |