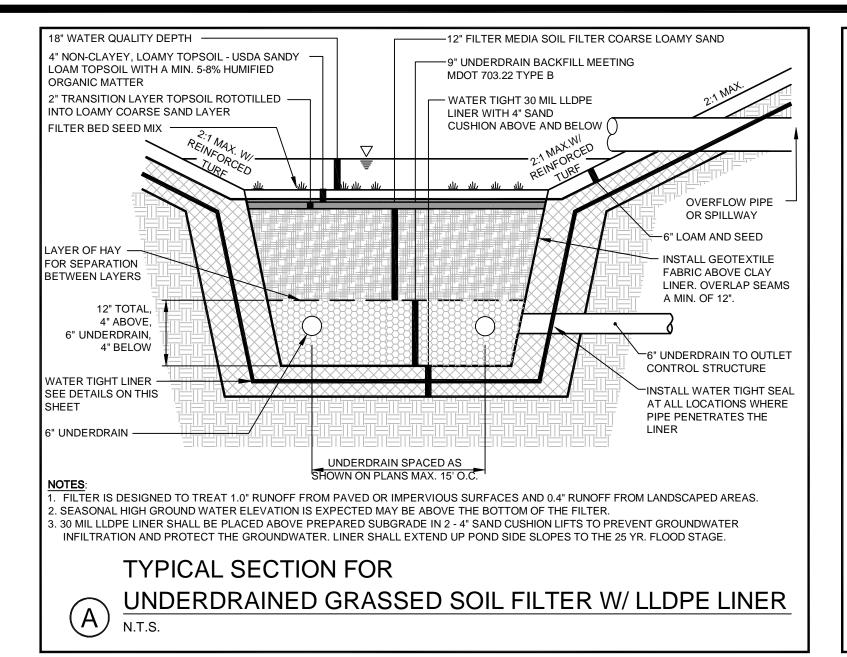

PROJECT
MULTI-USE DEVELOPMENT
2282 CONGRESS ST., PORTLAND, ME
SHEET TITLE
STORMWATER MANAGEMENT: GRASSED

AND PORTLAND PROPERTY HOLDINGS, LLC

MAIN STREET, SUITE 200, TOPSHAM, MAINE 04086

STORMWATER MANAGEMENT: GRASSED
UNDERDRAINED FILTER DETAILS