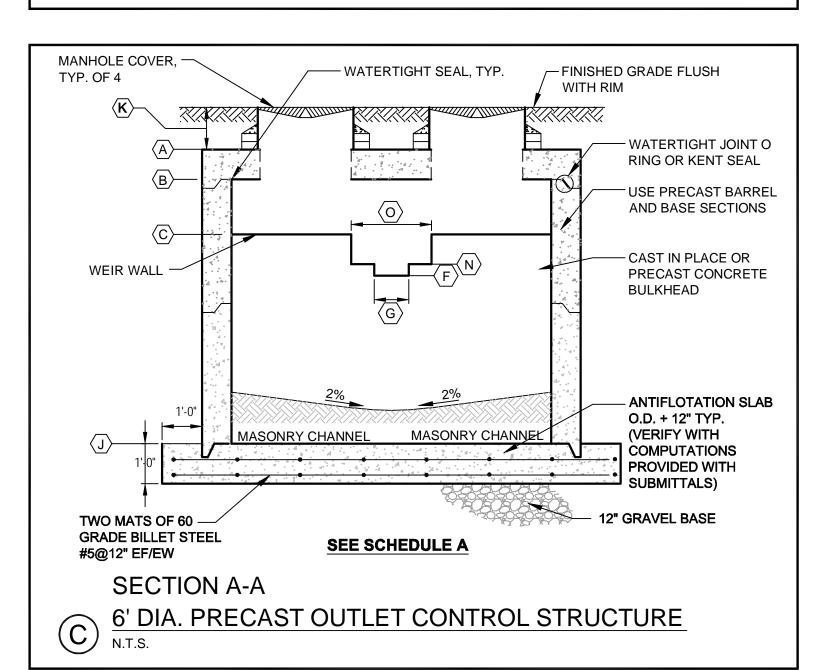

PROJECT
MULTI-USE DEVELOPMENT
2282 CONGRESS ST., PORTLAND, ME
SHEET TITLE
STORMWATER MANAGEMENT: GRASSED

AND PORTLAND PROPERTY HOLDINGS, LLC

MAIN STREET, SUITE 200, TOPSHAM, MAINE 04086

STORMWATER MANAGEMENT: GRASSED
UNDERDRAINED FILTER DETAILS