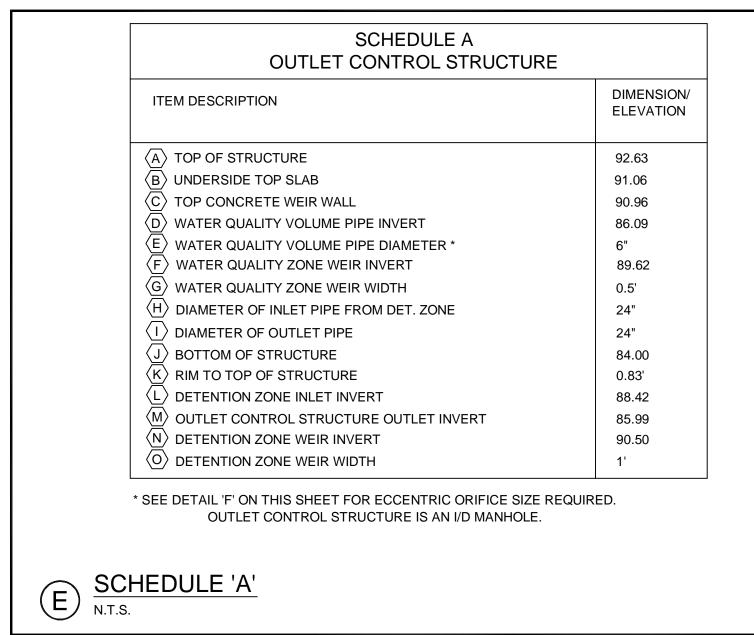

PROJECT
MULTI-USE DEVELOPMENT
2282 CONGRESS ST., PORTLAND, ME
SHEET TITLE
STORMWATER MANAGEMENT: GRASSED

AND PORTLAND PROPERTY HOLDINGS, LLC

MAIN STREET, SUITE 200, TOPSHAM, MAINE 04086

STORMWATER MANAGEMENT: GRASSED
UNDERDRAINED FILTER DETAILS