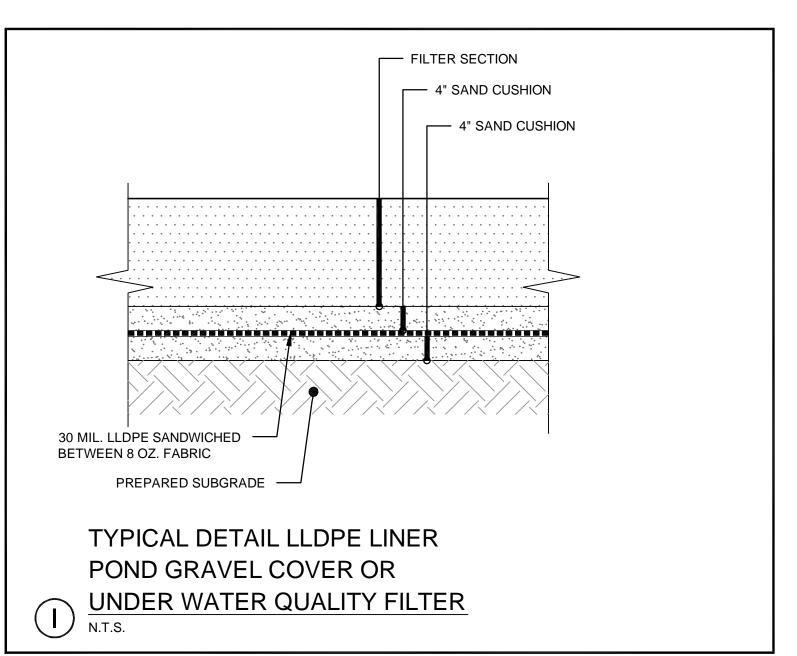

PROJECT
MULTI-USE DEVELOPMENT
2282 CONGRESS ST., PORTLAND, ME
SHEET TITLE
STORMWATER MANAGEMENT: GRASSED

AND PORTLAND PROPERTY HOLDINGS, LLC

MAIN STREET, SUITE 200, TOPSHAM, MAINE 04086

STORMWATER MANAGEMENT: GRASSED
UNDERDRAINED FILTER DETAILS