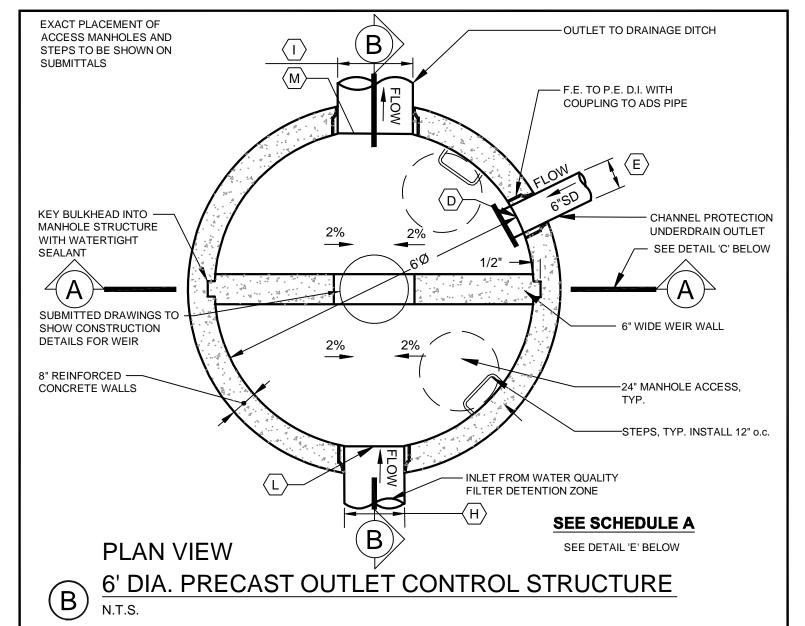

PROJECT
MULTI-USE DEVELOPMENT
2282 CONGRESS ST., PORTLAND, ME
SHEET TITLE
STORMWATER MANAGEMENT: GRASSED

AND PORTLAND PROPERTY HOLDINGS, LLC

MAIN STREET, SUITE 200, TOPSHAM, MAINE 04086

STORMWATER MANAGEMENT: GRASSED
UNDERDRAINED FILTER DETAILS