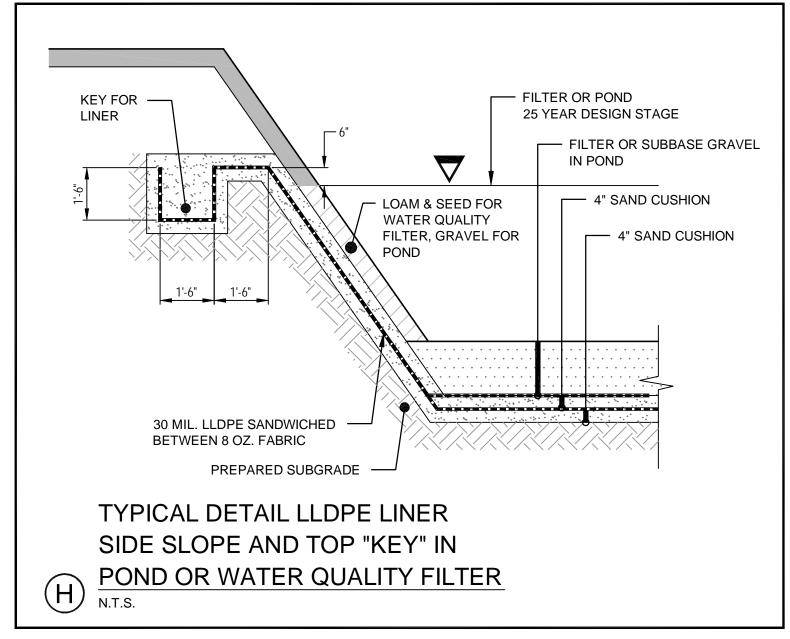

PROJECT
MULTI-USE DEVELOPMENT
2282 CONGRESS ST., PORTLAND, ME
SHEET TITLE
STORMWATER MANAGEMENT: GRASSED

AND PORTLAND PROPERTY HOLDINGS, LLC

MAIN STREET, SUITE 200, TOPSHAM, MAINE 04086

STORMWATER MANAGEMENT: GRASSED
UNDERDRAINED FILTER DETAILS