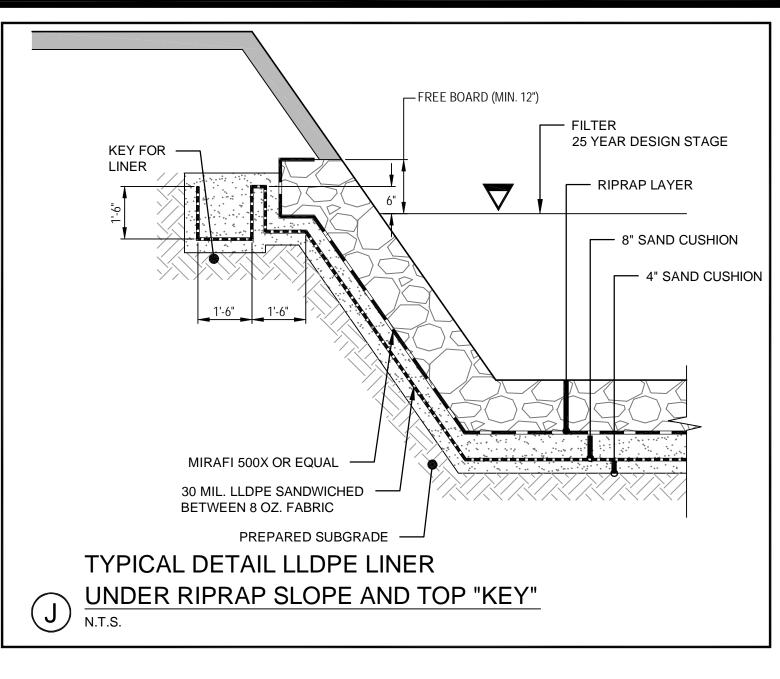

PROJECT
MULTI-USE DEVELOPMENT
2282 CONGRESS ST., PORTLAND, ME
SHEET TITLE
STORMWATER MANAGEMENT: GRASSED

AND PORTLAND PROPERTY HOLDINGS, LLC

MAIN STREET, SUITE 200, TOPSHAM, MAINE 04086

STORMWATER MANAGEMENT: GRASSED
UNDERDRAINED FILTER DETAILS