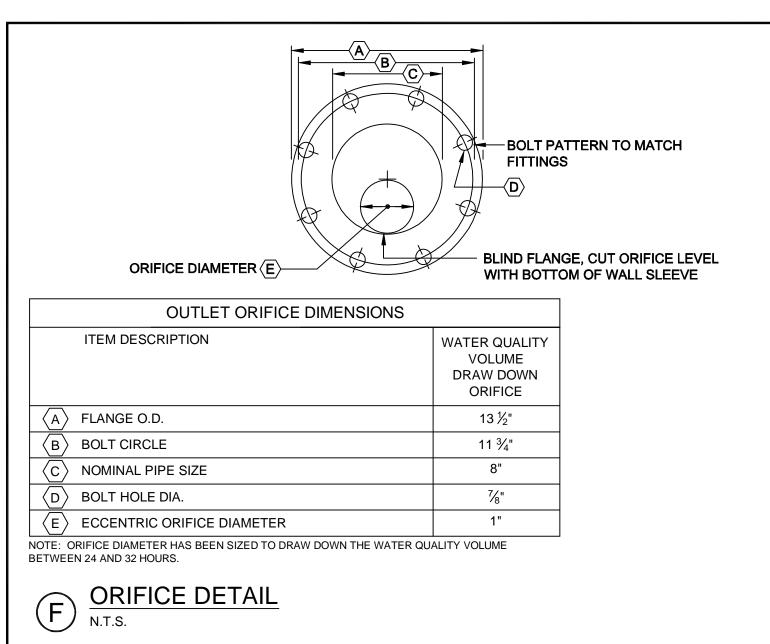

PROJECT
MULTI-USE DEVELOPMENT
2282 CONGRESS ST., PORTLAND, ME
SHEET TITLE
STORMWATER MANAGEMENT: GRASSED

AND PORTLAND PROPERTY HOLDINGS, LLC

MAIN STREET, SUITE 200, TOPSHAM, MAINE 04086

STORMWATER MANAGEMENT: GRASSED
UNDERDRAINED FILTER DETAILS