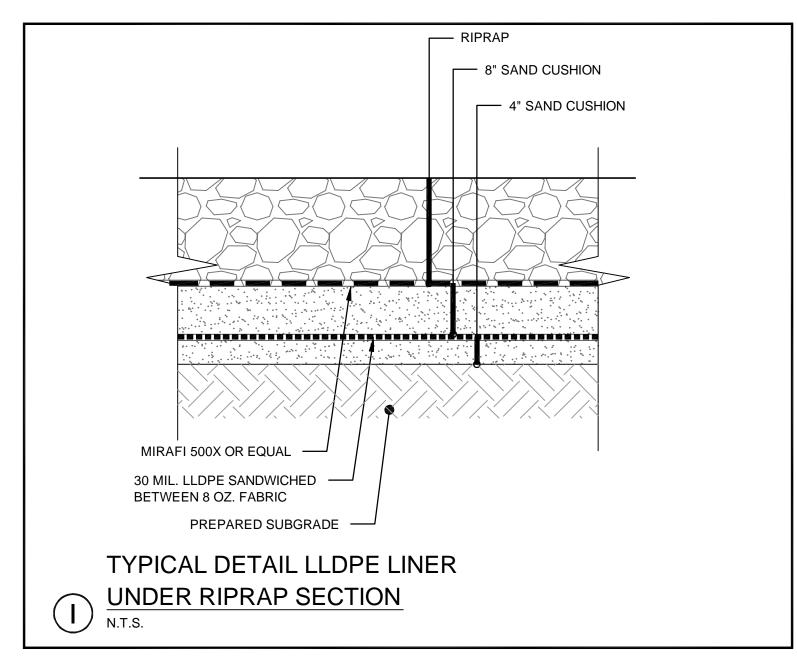

PROJECT
MULTI-USE DEVELOPMENT
2282 CONGRESS ST., PORTLAND, ME
SHEET TITLE
STORMWATER MANAGEMENT: GRASSED

AND PORTLAND PROPERTY HOLDINGS, LLC

MAIN STREET, SUITE 200, TOPSHAM, MAINE 04086

STORMWATER MANAGEMENT: GRASSED
UNDERDRAINED FILTER DETAILS