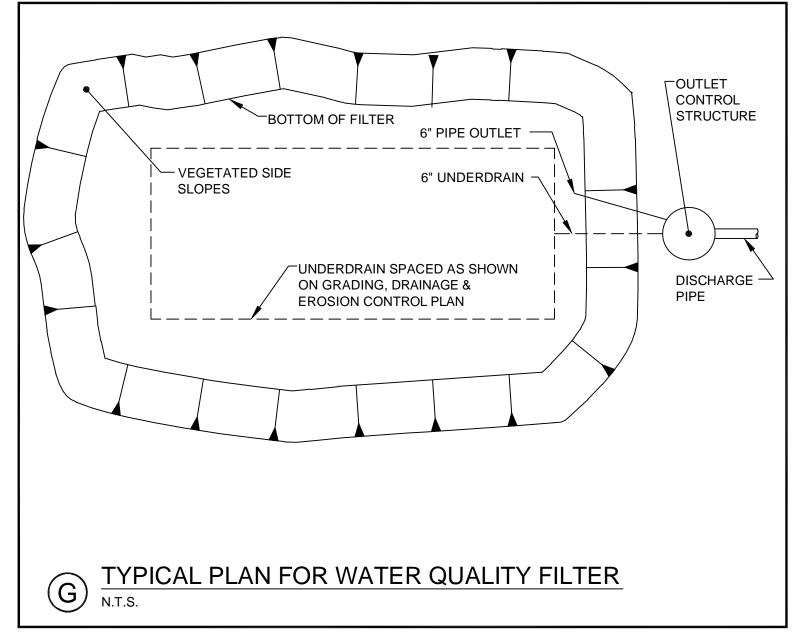

PROJECT
MULTI-USE DEVELOPMENT
2282 CONGRESS ST., PORTLAND, ME
SHEET TITLE
STORMWATER MANAGEMENT: GRASSED

AND PORTLAND PROPERTY HOLDINGS, LLC

MAIN STREET, SUITE 200, TOPSHAM, MAINE 04086

STORMWATER MANAGEMENT: GRASSED
UNDERDRAINED FILTER DETAILS