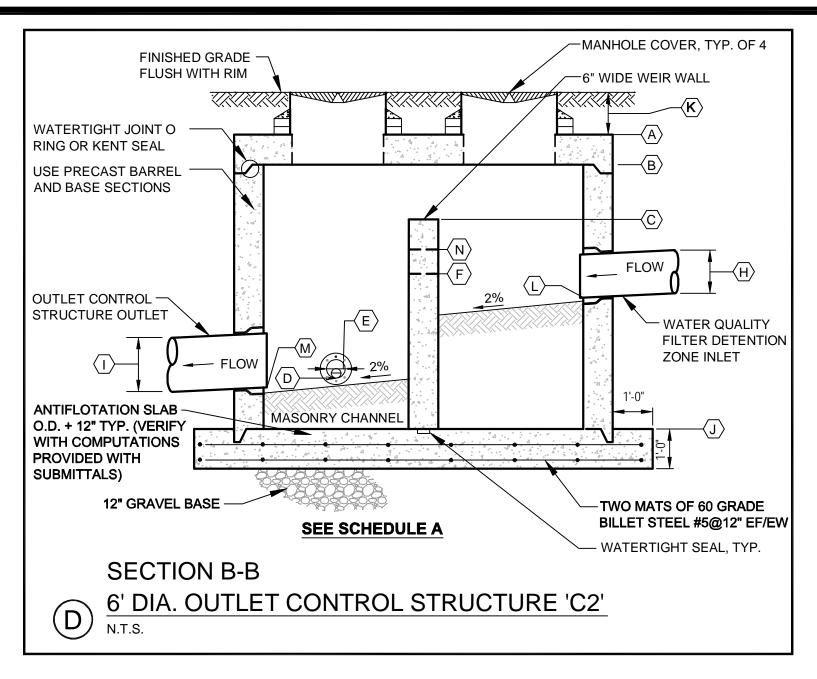

PROJECT
MULTI-USE DEVELOPMENT
2282 CONGRESS ST., PORTLAND, ME
SHEET TITLE
STORMWATER MANAGEMENT: GRASSED

AND PORTLAND PROPERTY HOLDINGS, LLC

MAIN STREET, SUITE 200, TOPSHAM, MAINE 04086

STORMWATER MANAGEMENT: GRASSED
UNDERDRAINED FILTER DETAILS