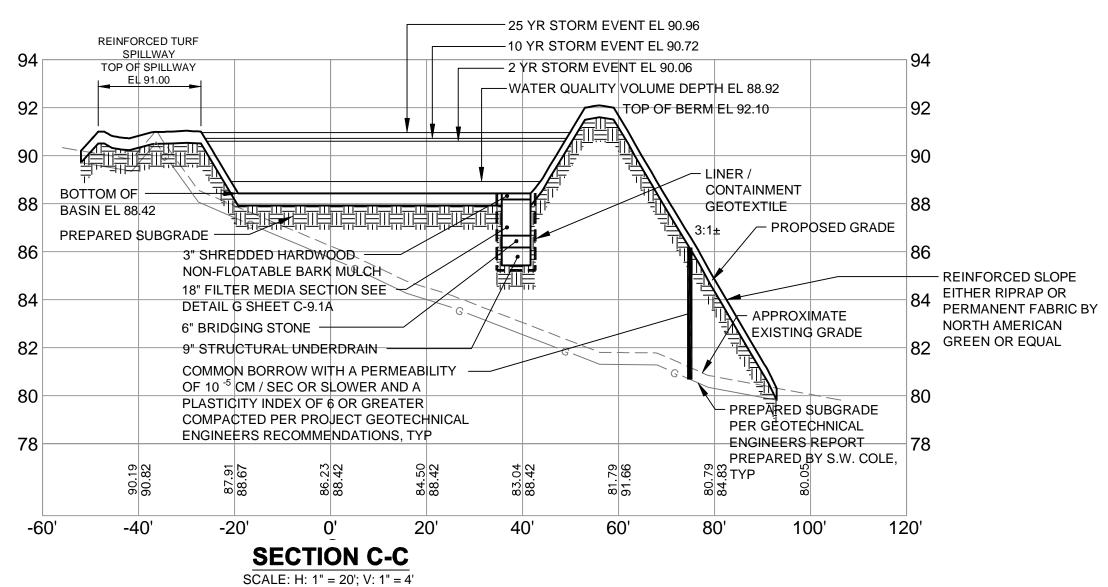

STORMWATER MANAGEMENT: FLOODING BASIN AND FOCALPOINT

FILTER SECTIONS CJ DEVELOPERS, INC. 35 PRIMROSE LANE, FREEPORT, MAINE 04032

DATE: OCTOBER 2013 DRAWN: CMW DESIGNED: SRB SCALE: AS NOTED CHECKED: SRB JOB NO. 3118 FILE NAME: 3118-SP C-9.0A SHEET