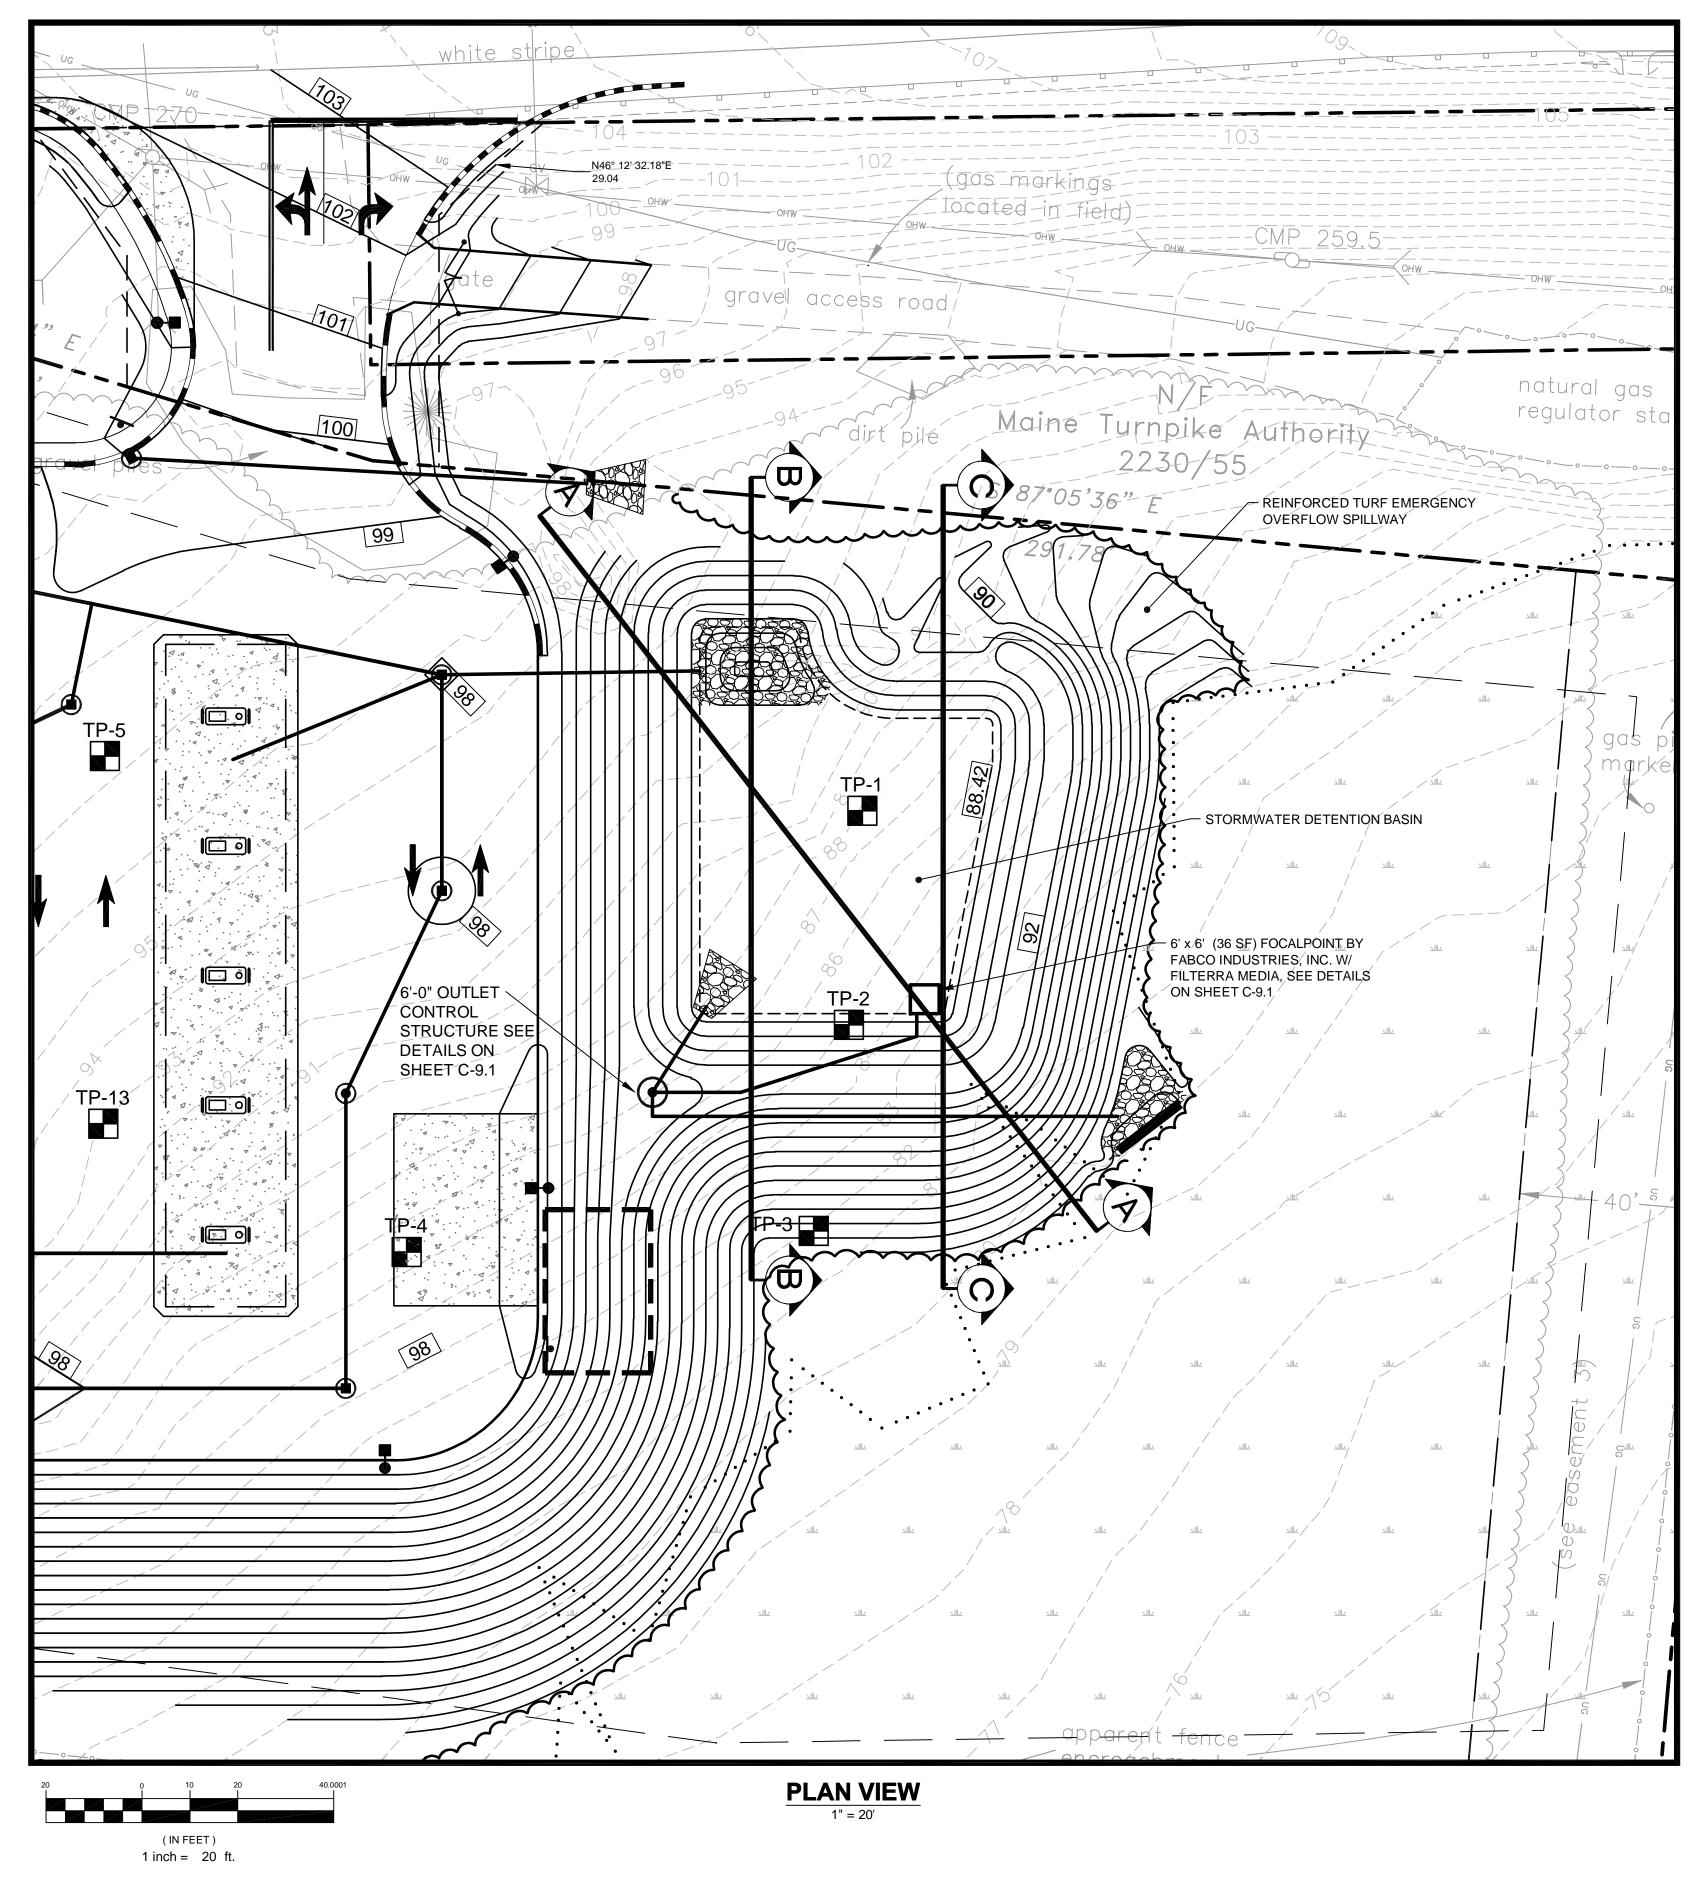

## NOTE:

THIS SHEET DEPICTS AN ALTERNATIVE TREATMENT MEASURE TO THE GRASSED UNDERDRAINED SOIL FILTER. THE FOCALPOINT TREATMENT FILTER MANUFACTURED BY FABCO INDUSTRIES, INC. IS SIZED TO TREAT WATER AT 100 IN / HR AND ALL SIZING COMPUTATIONS ARE PROVIDED IN THE SUPPLEMENTAL STORMWATER REPORT. THE FOCALPOINT TREATMENT FILTER SYSTEM SHALL BE FILLED WITH FILTER MEDIA MANUFACTURED BY FILTERRA TM.

STORMWATER MANAGEMENT: FLOODING BASIN AND FOCALPOINT

FILTER SECTIONS CJ DEVELOPERS, INC. 35 PRIMROSE LANE, FREEPORT, MAINE 04032

DATE: OCTOBER 2013 DRAWN: CMW DESIGNED: SRB SCALE: AS NOTED CHECKED: SRB JOB NO. 3118 FILE NAME: 3118-SP C-9.0A SHEET