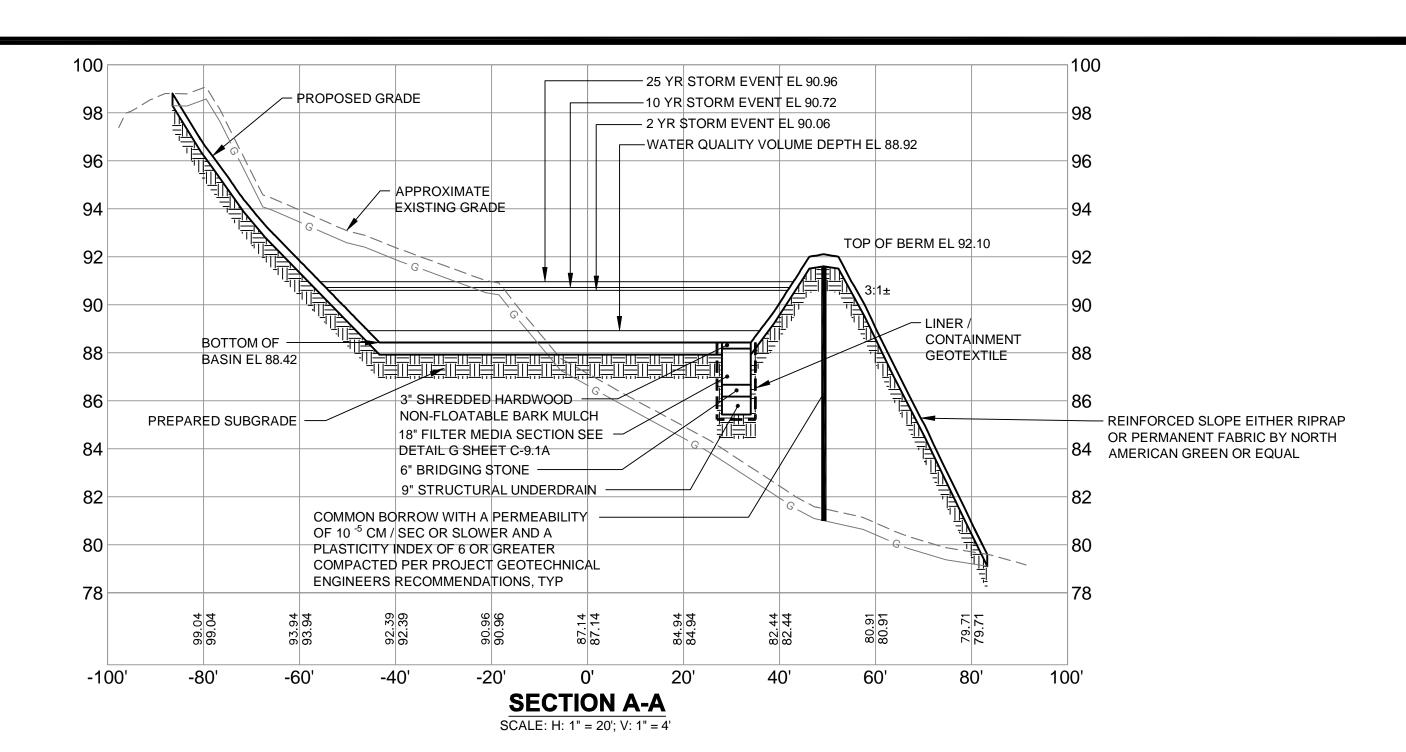

STORMWATER MANAGEMENT: FLOODING BASIN AND FOCALPOINT

FILTER SECTIONS CJ DEVELOPERS, INC. 35 PRIMROSE LANE, FREEPORT, MAINE 04032

DATE: OCTOBER 2013 DRAWN: CMW DESIGNED: SRB SCALE: AS NOTED CHECKED: SRB JOB NO. 3118 FILE NAME: 3118-SP C-9.0A SHEET