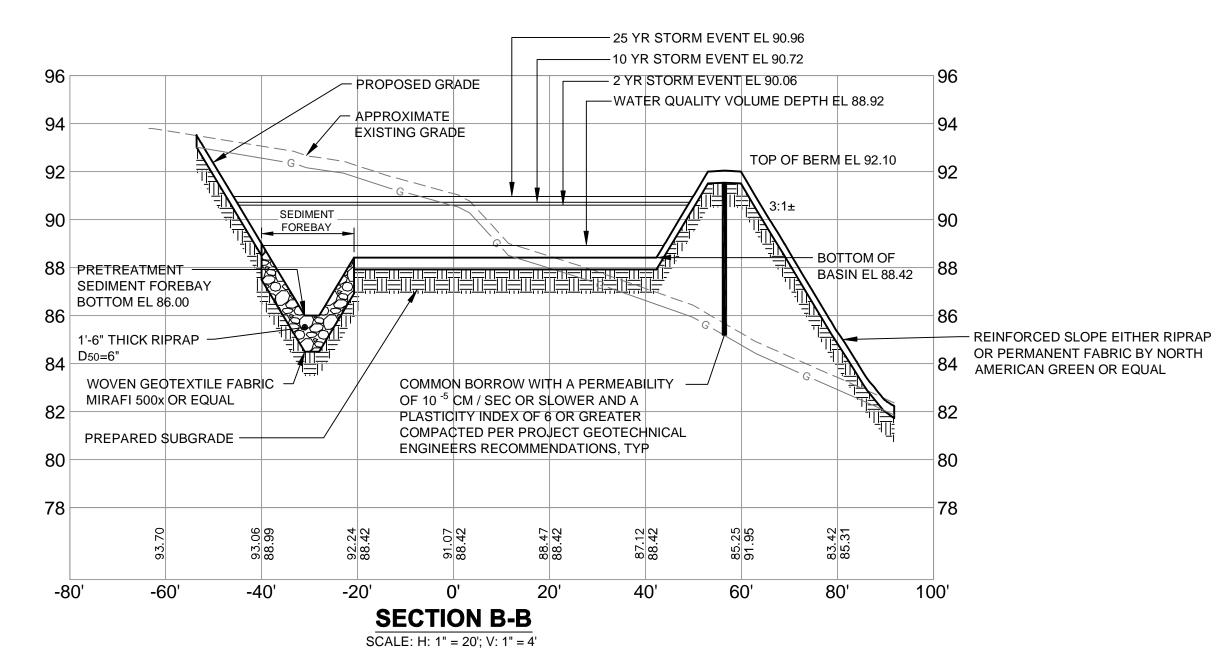

STORMWATER MANAGEMENT: FLOODING BASIN AND FOCALPOINT

FILTER SECTIONS CJ DEVELOPERS, INC. 35 PRIMROSE LANE, FREEPORT, MAINE 04032

DATE: OCTOBER 2013 DRAWN: CMW DESIGNED: SRB SCALE: AS NOTED CHECKED: SRB JOB NO. 3118 FILE NAME: 3118-SP C-9.0A SHEET