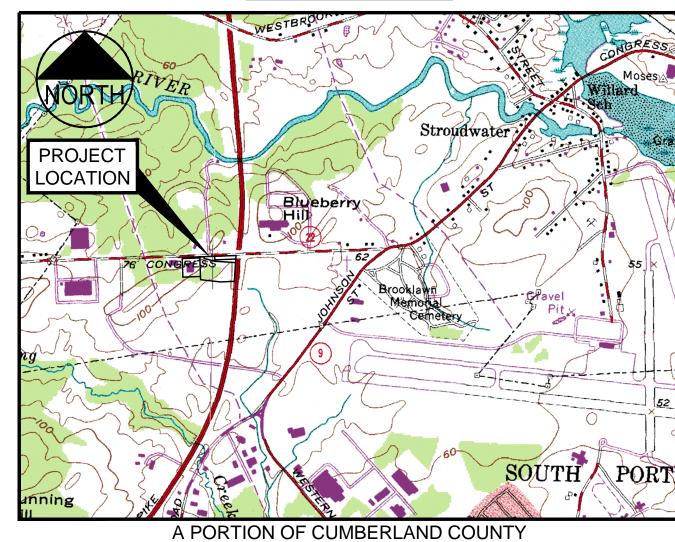

## OFFSITE IMPROVEMENTS PROJECT

PROJECT LENGTH: 550 FEET (0.10 MILES)

RIGHT-OF-WAY REFERENCE: MAINE TURNPIKE AUTHORITY PROPERTY AND RIGHT-OF-WAY PLAN SECTION 1 - KITTERY TO PORTLAND - SHEET 2 - REV 03/97