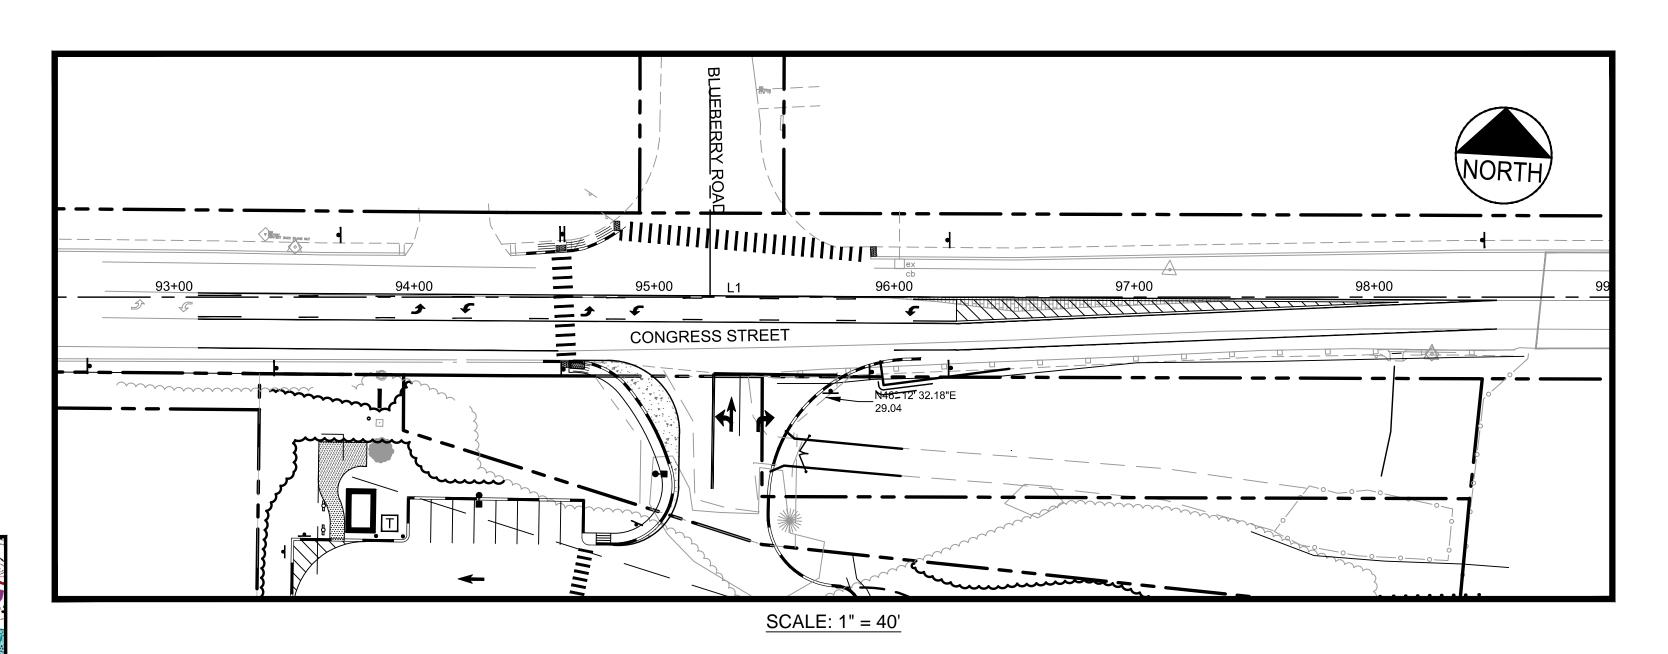

## OFFSITE IMPROVEMENTS PROJECT

PROJECT LENGTH: 550 FEET (0.10 MILES)

RIGHT-OF-WAY REFERENCE: MAINE TURNPIKE AUTHORITY PROPERTY AND RIGHT-OF-WAY PLAN SECTION 1 - KITTERY TO PORTLAND - SHEET 2 - REV 03/97