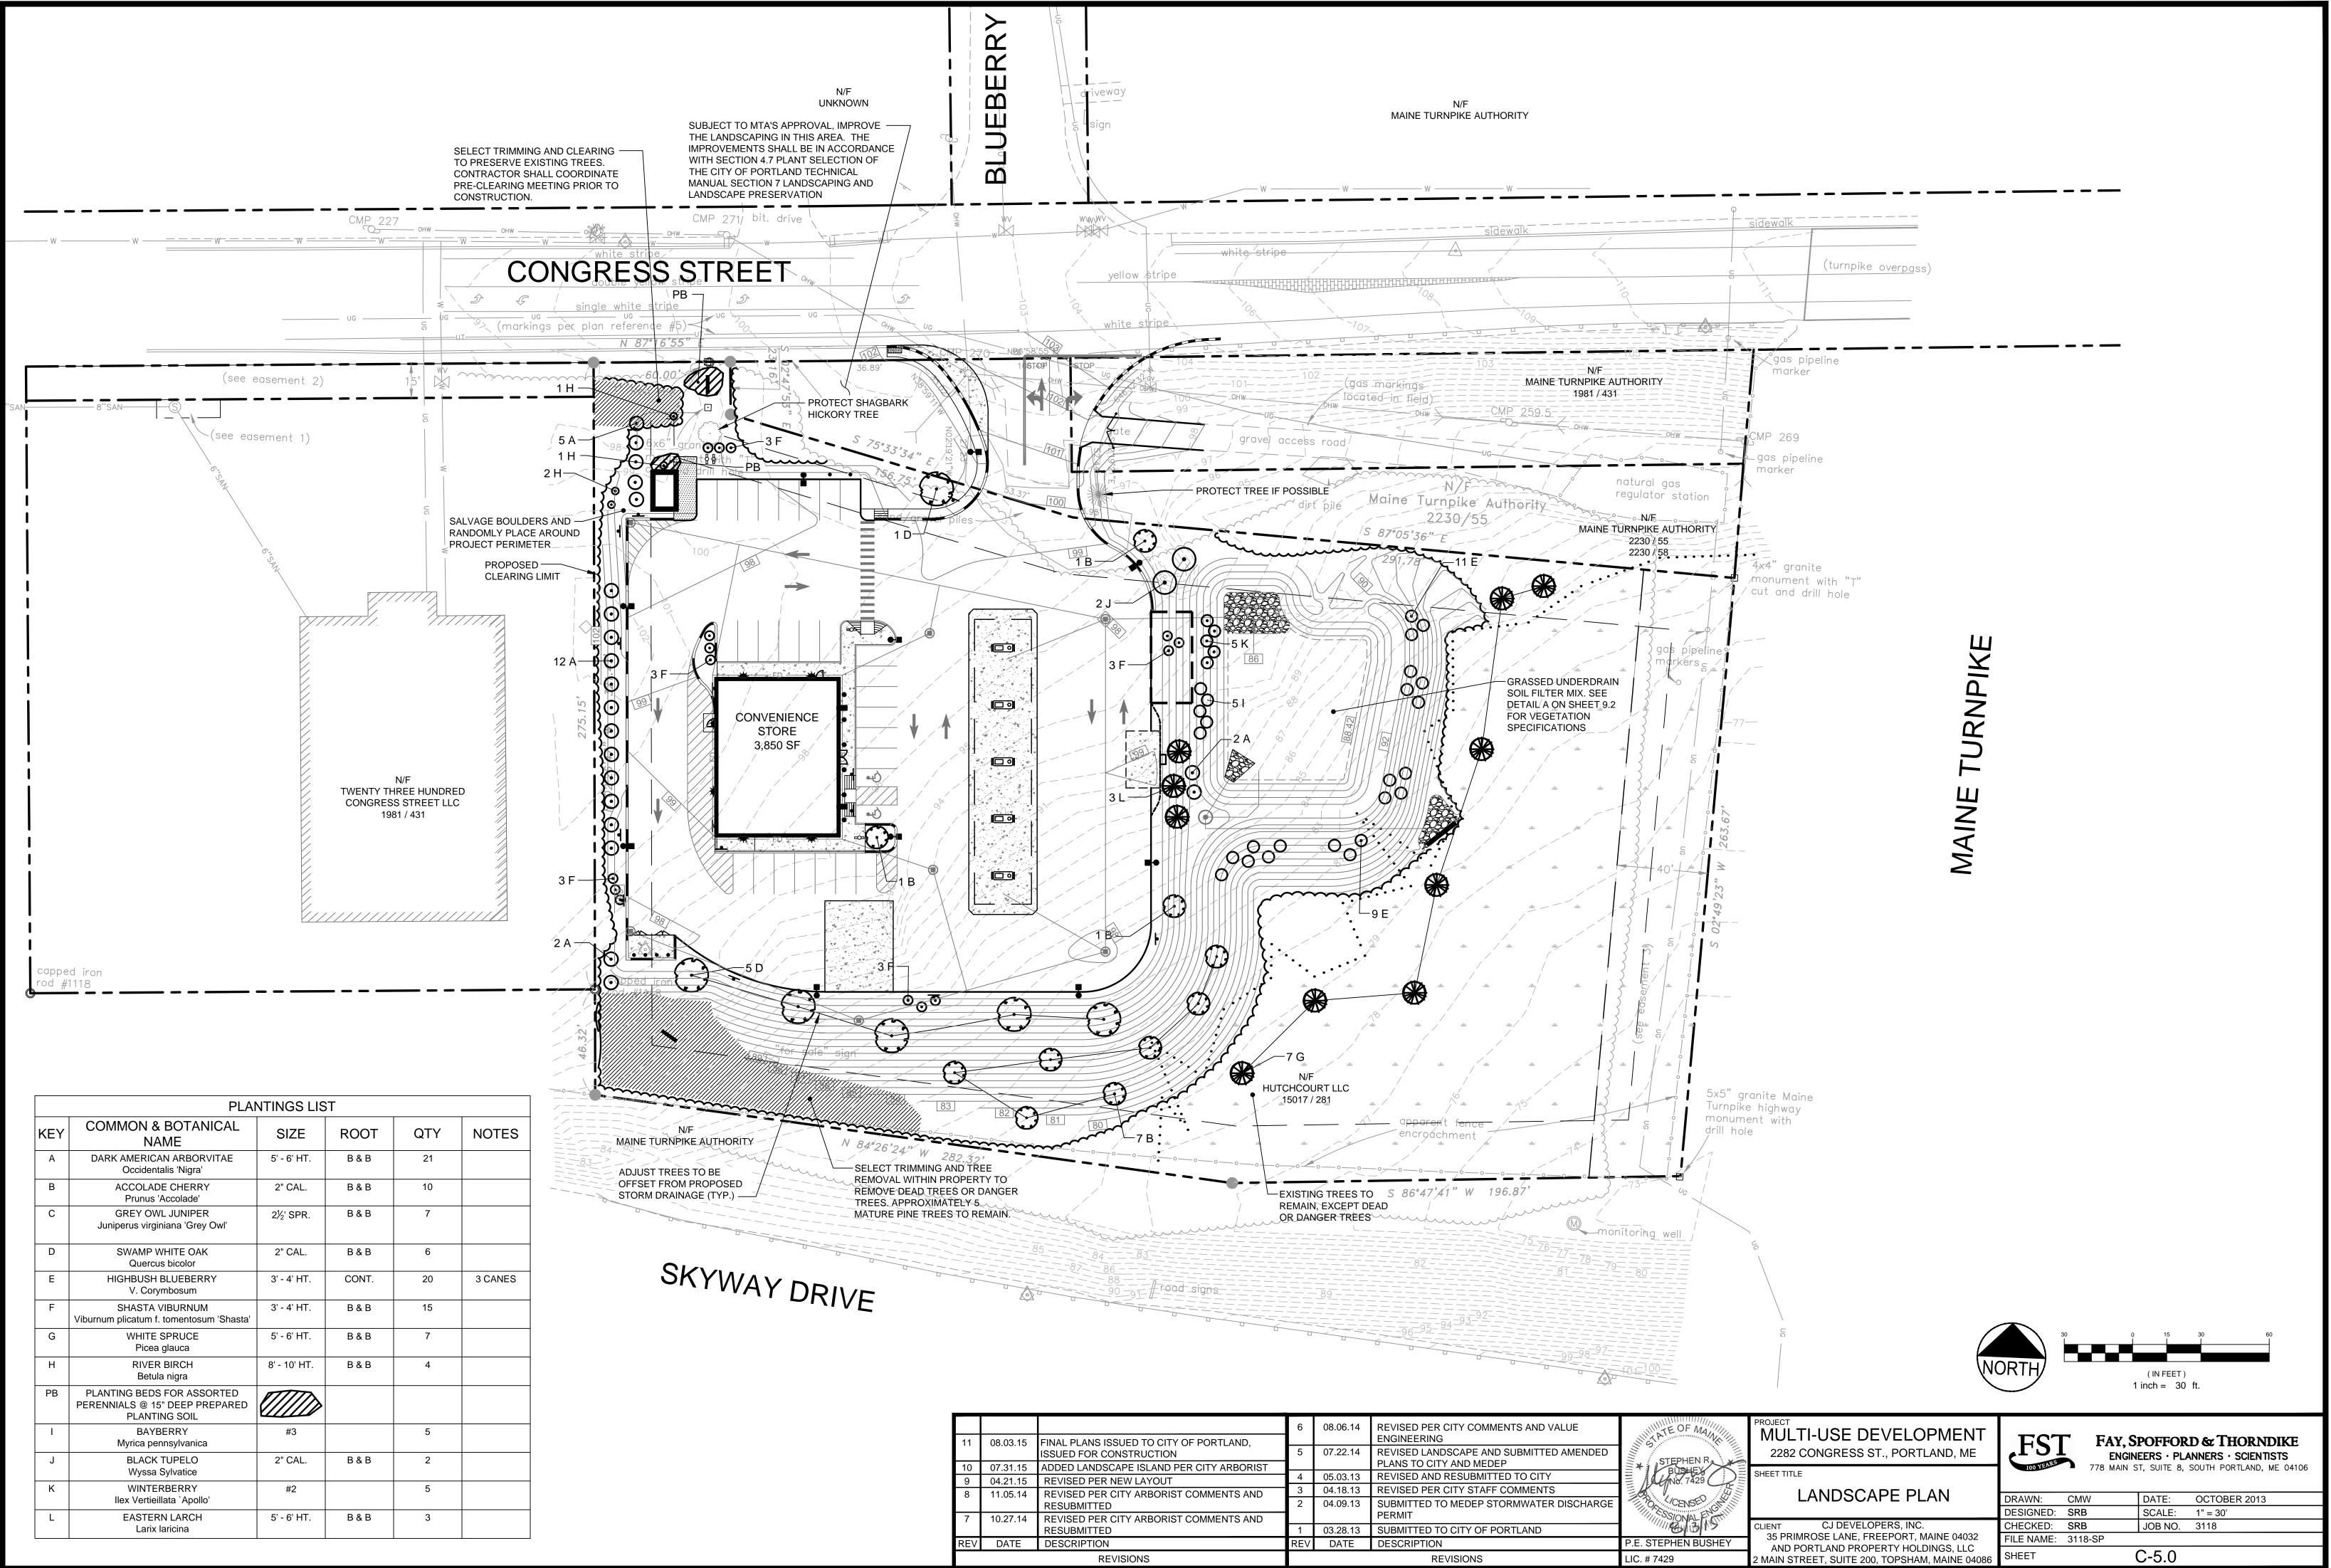

R:\3118-Convenience Store, Portland, ME\Cadd\Amended Permit Set\dwg\3118-SP.dwg anthon\_I 8/3/2015 10:08 AM

|           |          |                                          | _         |          |                                                    |            |
|-----------|----------|------------------------------------------|-----------|----------|----------------------------------------------------|------------|
| 11        | 08.03.15 | FINAL PLANS ISSUED TO CITY OF PORTLAND,  | 6         | 08.06.14 | REVISED PER CITY COMMENTS AND VALUE<br>ENGINEERING | MIMMIN     |
| •••       | 00.00.10 | ISSUED FOR CONSTRUCTION                  | 5         | 07.22.14 | REVISED LANDSCAPE AND SUBMITTED AMENDED            | IIIII      |
| 10        | 07.31.15 | ADDED LANDSCAPE ISLAND PER CITY ARBORIST |           |          | PLANS TO CITY AND MEDEP                            | =×i        |
| 9         | 04.21.15 | REVISED PER NEW LAYOUT                   | 4         | 05.03.13 | REVISED AND RESUBMITTED TO CITY                    | $\equiv A$ |
| 8         | 11.05.14 | REVISED PER CITY ARBORIST COMMENTS AND   | 3         | 04.18.13 | REVISED PER CITY STAFF COMMENTS                    | E          |
| 0         | 11.00.14 | RESUBMITTED                              | 2         | 04.09.13 | SUBMITTED TO MEDEP STORMWATER DISCHARGE            |            |
| 7         | 10.27.14 | REVISED PER CITY ARBORIST COMMENTS AND   |           |          | PERMIT                                             |            |
|           |          | RESUBMITTED                              | 1         | 03.28.13 | SUBMITTED TO CITY OF PORTLAND                      |            |
| REV       | DATE     | DESCRIPTION                              | REV       | DATE     | DESCRIPTION                                        | P.E. \$    |
| REVISIONS |          |                                          | REVISIONS |          | LIC. #                                             |            |