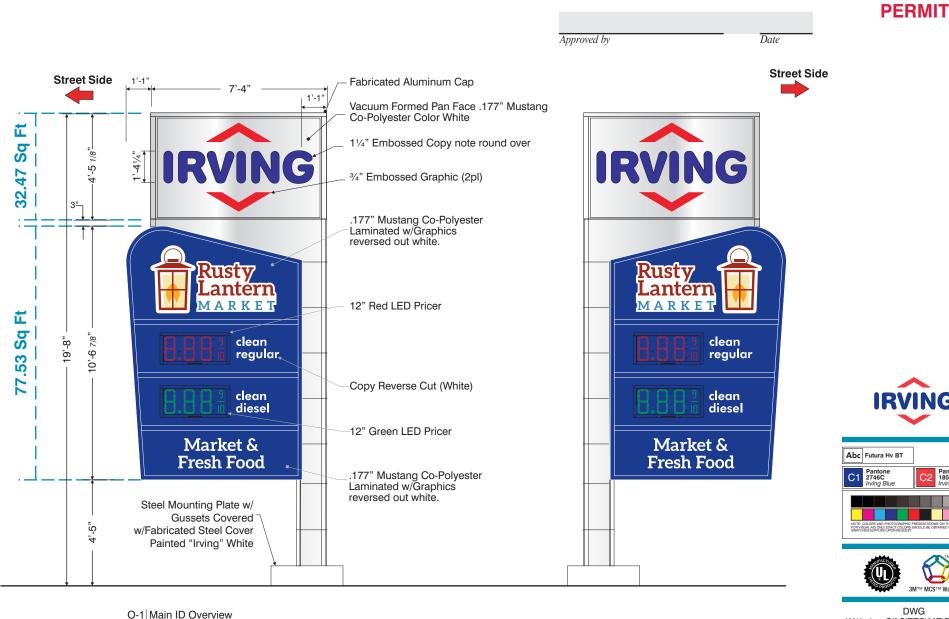

Scale |1/4" = 1'-0"

251 Boot Road

Downingtown PA 19335

610.518.5881

610.518.5244

info@prosign.net

TEL |

FAX