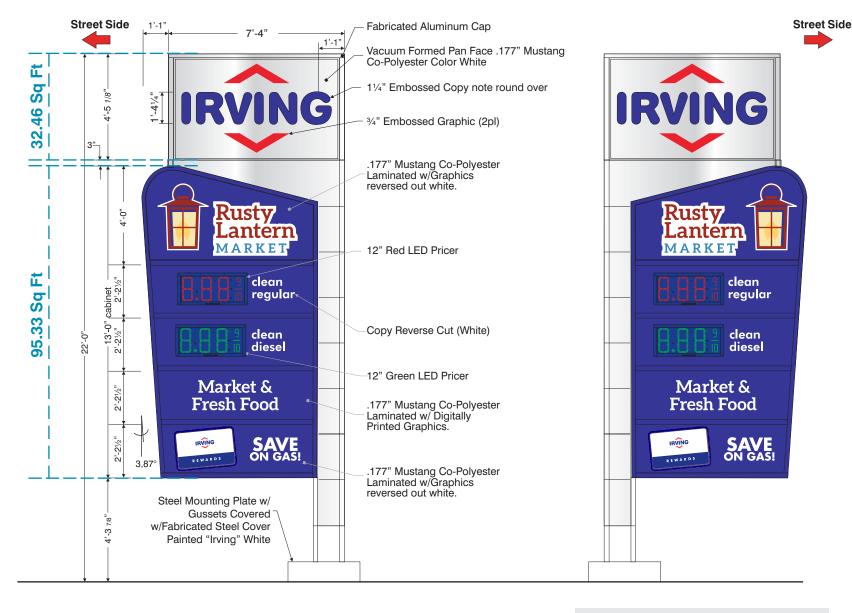

DWG Z:\Irving Oil\Locations\ME\ Portland\003514-2231\Design\ 003514-2231 Permit Drawing.cdr

PR | 003514-2231 SF X

> Page 1 of 4

O-1 Main ID Overview Scale | 1/4" = 1'-0"

Irving Oil

2282 Congress Street

Portland, ME