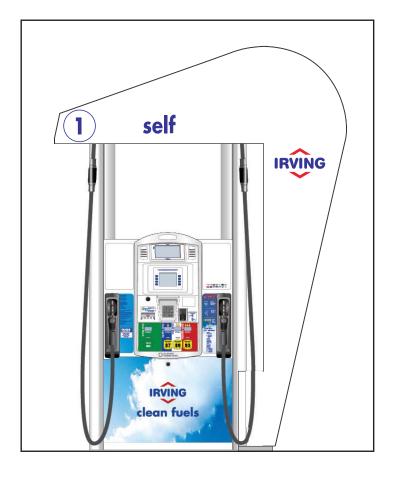

REV Design 5 PNO Removed Excess Images and Pump Top Promo Frame

JMA FXH Date 10.23.15

PM By