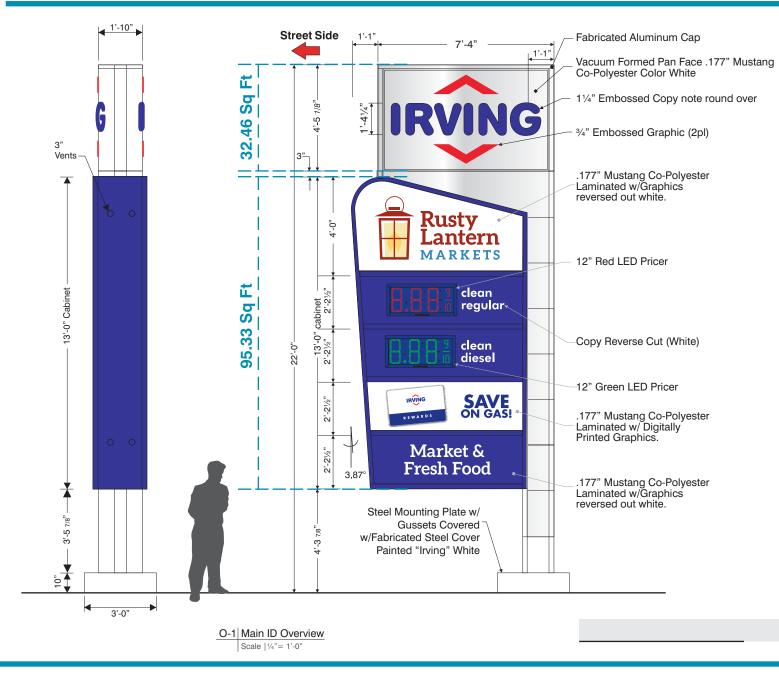

O-1 Main ID Overview Scale | NTS

251 Boot Road Downingtown PA 19335

TEL | 610.518.5881 FAX | 610.518.5244 FAX WWW info@prosign.net Irving Oil

2282 Congress Street Portland, ME

Copyright, Pro Sign Company, 2015
THIS DRAWNG INCLUDES DATA THAT IS PROPRIETIAN
THIS DRAWNG INCLUDES DATA THAT IS PROPRIETIAN
THAT IS PROPRIETIAN TO SHAPE THAT IS PROPRIETIAN TO SHAPE
DUPLICATED OR DISCLOSED IN WHOLE OR PART FOR AWY
PURPOSE OF THERE THAN TO SHALLET THIS PROPROSAL. IF A
COMITACT IS AWARDED TO THIS PROPOSED AS A RESULT OF OR
IN CONNECTION WITH THE SUBMISSION OF THIS DATE, THE
DEFERES SHALL HAVE THE ROUT TO USE OR SUCZOSE THE DATA
TO THE DIFFERENCE ON THE RESULTING CONTRACT.