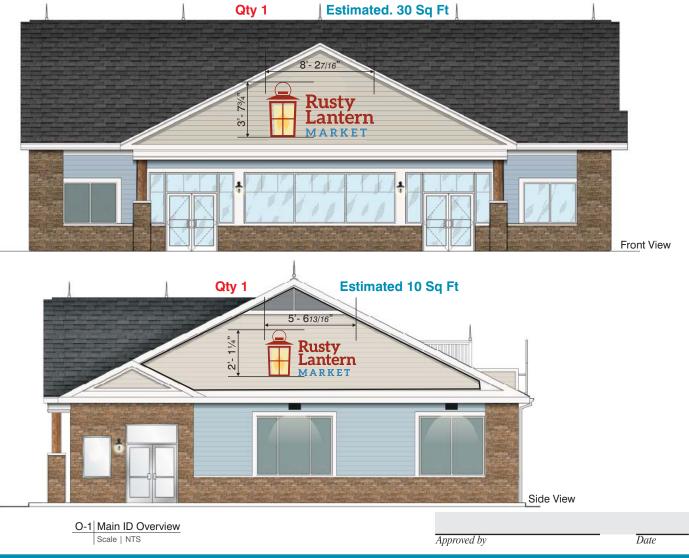

PM By JMA FXH Date 12.7.15

Note: This photo reimage is intended for visual communication of signage intent depicted in it's completed/installed setting. This is not intended to be an accurate scaled drawing. Although the proper scale is attempted-we are not responsible for conflicts in final visual results.