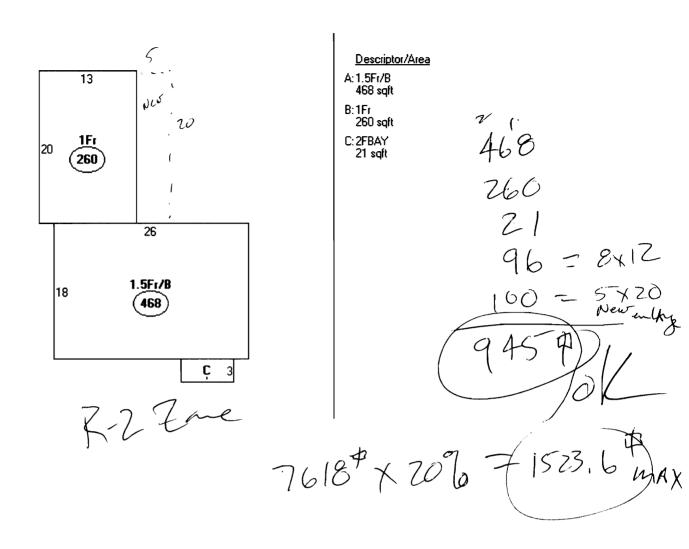

## DISPLAY THIS CARD ON PRINCIPAL FRONTAGE OF WORK CITY OF PORTLAND

| Please Read                                                                                  | THE MODEOTION                                                                                                                   |
|----------------------------------------------------------------------------------------------|---------------------------------------------------------------------------------------------------------------------------------|
| Application And Notes, If Any, Attached                                                      | Permit Number: 061217                                                                                                           |
|                                                                                              | PERMIT ISSUED                                                                                                                   |
| This is to certify thatBERUBE FLORENCE J /D                                                  | ld Vigor                                                                                                                        |
| has permission toDemolish addition- add new                                                  | x 20 w. And & repair: existing foundation NOV 1 6 2006                                                                          |
| AT 1174 WESTBROOK ST                                                                         | L 213 A008(01                                                                                                                   |
| provided that the person or persons                                                          | rm or the Containes of the City of Portland regulation                                                                          |
| of the provisions of the Statutes of the construction, maintenance and                       | e of buildings and suctures, and of the application on file in                                                                  |
| this department.                                                                             |                                                                                                                                 |
| Apply to Public Works for street line and grade if nature of work requires such information. | ification of inspection must be an and vicen permittion proceed by the ilding or part there is need or corving cosed-in 4 UR NO |
| OTHER REQUIRED APPROVALS                                                                     |                                                                                                                                 |
| Fire Dept.                                                                                   |                                                                                                                                 |
| Health Dept                                                                                  | $\mathcal{M}$                                                                                                                   |
| Other                                                                                        | Thomsh Menkly 11/16/06                                                                                                          |

PENALTY FOR REMOVING THIS CARD

| City of Portland, Ma                                                                                                                                                                                | ine - Build   | ding or Use           | Permi               | t Application                   | 1 Per                   | rmit No:             | Issue Date  | :                                                     | CBL:                      |              |
|-----------------------------------------------------------------------------------------------------------------------------------------------------------------------------------------------------|---------------|-----------------------|---------------------|---------------------------------|-------------------------|----------------------|-------------|-------------------------------------------------------|---------------------------|--------------|
| 389 Congress Street, 04                                                                                                                                                                             |               | -                     |                     |                                 | - 1                     | 06-1217              |             |                                                       | 213 A                     | .008001      |
| Location of Construction:                                                                                                                                                                           |               | Owner Name:           |                     | -                               | Owner                   | r Address:           |             | -                                                     | Phone:                    |              |
| 1174 WESTBROOK ST                                                                                                                                                                                   |               | BERUBE FLO            |                     | ΕJ                              | 1174                    | WESTBRO              | OK ST       |                                                       |                           |              |
| Business Name: Contractor Name Donald Vigor                                                                                                                                                         |               | e:                    |                     | Contr                           | actor Address:          |                      |             | Phone                                                 | _                         |              |
|                                                                                                                                                                                                     |               |                       |                     | 235 North Street Saco           |                         |                      |             | 2072294486                                            |                           |              |
| Lessee/Buyer's Name                                                                                                                                                                                 |               | Phone:                |                     |                                 | Permi                   | t Type:              |             |                                                       | Zone:                     |              |
| ·                                                                                                                                                                                                   |               |                       |                     |                                 | Add                     | litions - Dwe        | llings      |                                                       |                           | ペ-2          |
| Past Use:                                                                                                                                                                                           |               | Proposed Use:         | Permit Fee:         |                                 | it Fee:                 | Fee: Cost of Work: C |             | CEO District:                                         | <del>-</del>              |              |
| Single Family Home                                                                                                                                                                                  |               | Single Family         | Home/               | Demolish                        |                         | \$370.00 \$35,00     |             |                                                       |                           |              |
|                                                                                                                                                                                                     |               |                       | new 18' x 20 w/     |                                 | FIRE                    | EVEN DEPOS           |             | INCRECTION                                            |                           |              |
|                                                                                                                                                                                                     |               | foundation, &         | repairs             | to existing                     | FIRE DEPT: Approved U   |                      | Use Gr      | Jse Group: $\mathcal{N}$ Type: $\mathcal{N}$          |                           |              |
|                                                                                                                                                                                                     |               | foundation            |                     |                                 |                         | L                    | Denied      |                                                       | . ~                       |              |
|                                                                                                                                                                                                     |               |                       |                     |                                 | 1                       |                      | ,           | JSe Group: R3 Type: SB  JRC M  Signature: Jm ///16/66 |                           |              |
| Proposed Project Description:                                                                                                                                                                       |               |                       |                     |                                 | ┨                       |                      |             | '                                                     |                           |              |
| Demolish addition- add no                                                                                                                                                                           | -w 18' x 20 y | w/ foundation &       | & renair            | s to existing                   | Signa                   | tura:                |             | Signatu                                               | Ta: 1                     | 1/16/56      |
| foundation                                                                                                                                                                                          | 5W 10 X 20    | w roundation, c       | z repun             | s to existing                   |                         | STRIAN ACT           | IVITIES DIS | FRICT (                                               | P.A.D.)                   | 110)44       |
|                                                                                                                                                                                                     |               |                       |                     |                                 | 1                       |                      |             |                                                       |                           |              |
|                                                                                                                                                                                                     |               |                       |                     |                                 | Actio                   | n: Appro             | ved Ap      | proved w/                                             | Conditions                | Denied       |
|                                                                                                                                                                                                     |               |                       |                     |                                 | Signa                   | ture:                |             |                                                       | Date:                     |              |
| Permit Taken By:                                                                                                                                                                                    | Date An       | plied For:            |                     |                                 |                         |                      | - A nnmore  |                                                       |                           |              |
| Idobson                                                                                                                                                                                             | 08/18         | =                     |                     |                                 |                         | Zomng                | g Approva   | 11                                                    |                           |              |
|                                                                                                                                                                                                     |               | <del></del>           | Spe                 | cial Zone or Reyje              | ws                      | Zoni                 | ng Appeal   |                                                       | Historic Pr               | eseryation   |
| 1. This permit application Applicant(s) from me                                                                                                                                                     |               |                       | Shoreland Shoreland |                                 | <i>a</i>                | _                    |             |                                                       | Not in District or Landma |              |
| Federal Rules.                                                                                                                                                                                      | eting applie  | able State and        |                     |                                 | Variance                |                      |             | Not in District or Landina                            |                           |              |
|                                                                                                                                                                                                     |               | 1 1 .                 | <sub> </sub>        | /_Al d                          |                         | ] Missell            |             |                                                       | Dogo Not F                | )i Daviau    |
| 2. Building permits do not include plumbing,                                                                                                                                                        |               | Wetland Miscellaneous |                     | aneous                          | Does Not Require Review |                      |             |                                                       |                           |              |
| <ul><li>septic or electrical work.</li><li>3. Building permits are void if work is not started within six (6) months of the date of issuance. False information may invalidate a building</li></ul> |               | ☐ Flood Zone          |                     |                                 |                         | 1.77                 |             | Requires Review                                       |                           |              |
|                                                                                                                                                                                                     |               |                       |                     | Conditional Use  Interpretation |                         |                      | Approved    |                                                       |                           |              |
|                                                                                                                                                                                                     |               |                       |                     |                                 |                         |                      |             |                                                       |                           |              |
| permit and stop all w                                                                                                                                                                               |               | a bunding             | Subdivision         |                                 | interpretation          |                      |             | Approved                                              |                           |              |
| 1                                                                                                                                                                                                   |               |                       |                     | . Di                            |                         |                      |             |                                                       | Approved                  | w/Conditions |
|                                                                                                                                                                                                     |               |                       |                     | te Plan                         |                         | Approv               | ea          |                                                       | Approved                  | w/Conditions |
| DEDAUTIC                                                                                                                                                                                            | CHED          |                       | Mail                |                                 |                         | Denied               |             |                                                       | ☐ Damiad                  |              |
| PERMIT IS                                                                                                                                                                                           | 20ED          | ļ                     | Maj Minor MM        |                                 | H^.                     | Demed                |             |                                                       | Denied 9/10/              |              |
|                                                                                                                                                                                                     |               | 1                     |                     |                                 | ( - )                   |                      |             | TO D. N.                                              |                           |              |
| NOV 1 6                                                                                                                                                                                             | 2006          |                       | Date:               | - 1110                          | <u>صل</u>               | Date:                |             | D                                                     | ate: 11/13/06             | STA          |
| 1 100 1 5                                                                                                                                                                                           | 2000          |                       |                     | · ·                             |                         |                      |             |                                                       |                           |              |
|                                                                                                                                                                                                     |               |                       |                     |                                 |                         |                      |             |                                                       |                           |              |
| CITY OF POF                                                                                                                                                                                         | RTLAND        |                       |                     |                                 |                         |                      |             |                                                       |                           |              |
|                                                                                                                                                                                                     |               | <del></del>           |                     |                                 |                         |                      |             |                                                       |                           |              |
|                                                                                                                                                                                                     |               |                       |                     |                                 | ON                      |                      |             |                                                       |                           |              |
| ***                                                                                                                                                                                                 |               |                       |                     | CERTIFICATI                     |                         |                      |             |                                                       | _                         |              |
| I hereby certify that I am the                                                                                                                                                                      |               |                       |                     |                                 |                         |                      |             |                                                       |                           |              |
| I have been authorized by jurisdiction. In addition, if                                                                                                                                             |               |                       |                     |                                 |                         |                      |             |                                                       |                           |              |
| shall have the authority to                                                                                                                                                                         |               |                       |                     |                                 |                         |                      |             |                                                       |                           |              |
| such permit.                                                                                                                                                                                        |               | •                     | •                   | J                               |                         |                      | 1           |                                                       | `,                        | 11           |
|                                                                                                                                                                                                     |               |                       |                     |                                 |                         |                      |             |                                                       |                           |              |
| CICNATURE OF A PRESCASION                                                                                                                                                                           |               |                       |                     | ADDDES                          |                         |                      |             |                                                       | g                         | IONE         |
| SIGNATURE OF APPLICANT                                                                                                                                                                              |               |                       |                     | ADDRES                          | 3                       |                      | DATE        | •                                                     | PH                        | IONE         |
|                                                                                                                                                                                                     |               |                       |                     |                                 |                         |                      |             |                                                       |                           |              |
| RESPONSIBLE PERSON IN C                                                                                                                                                                             | HARGE OF W    | ORK, TITLE            |                     |                                 |                         |                      | DATE        |                                                       | PH                        | ONE          |

| City of Portland, Maine - Building or Use Permit                      |                                     |                     | Permit No:                            | Date Applied For:     | CBL:                 |  |
|-----------------------------------------------------------------------|-------------------------------------|---------------------|---------------------------------------|-----------------------|----------------------|--|
| 389 Congress Street, 04101 Tel                                        | - C                                 |                     | 06-1217                               | 08/18/2006            | 213 A008001          |  |
| Location of Construction:                                             | Owner Name:                         |                     | Owner Address:                        | <del></del>           | Phone:               |  |
| 1174 WESTBROOK ST                                                     | 74 WESTBROOK ST BERUBE FLORENCE J 1 |                     |                                       | 1174 WESTBROOK ST     |                      |  |
| Business Name: Contractor Name:                                       |                                     | Contractor Address: |                                       | Phone                 |                      |  |
|                                                                       | Donald Vigor                        |                     | 235 North Street S                    | aco                   | (207) 229-4486       |  |
| Lessee/Buyer's Name                                                   | Phone:                              |                     | Permit Type:                          |                       |                      |  |
| <br>                                                                  |                                     | <u> </u>            | Additions - Dwell                     | ings                  |                      |  |
| Proposed Use:                                                         | 11.1                                |                     | d Project Description:                | 10) 00 / 6            |                      |  |
| Single Family Home/ Demolish ad foundation, & repairs to existing for |                                     |                     | lish addition- add n<br>ig foundation | ew 18' x 20 w/ foun   | dation, & repairs to |  |
| Toundation, & repairs to existing to                                  | unuanon                             | existin             | ig foundation                         |                       |                      |  |
|                                                                       |                                     | l                   |                                       |                       |                      |  |
|                                                                       |                                     |                     |                                       |                       |                      |  |
| Dept: Historical Status:                                              | Approved with Condition             | ne Paviaware        | Scott Hanson                          | Approval D            | Pate: 11/13/2006     |  |
| Note:                                                                 | Approved with Condition             | is Reviewer.        | Scott Hanson                          | Approvar              | Ok to Issue:         |  |
| 1) New Kolbe & Kolbe wood win                                         | idows are to have permane           | ntly affixed exter  | rior munting in 2/1 :                 | nattern               | OR to issue.         |  |
|                                                                       | -                                   | ·                   | •                                     |                       |                      |  |
| 2) Historic Preservation Staff is to                                  |                                     | •                   | -                                     | _                     |                      |  |
| 3) Roofing material is to match ex                                    | sisting house roof, if both a       | are to be done any  | y new roofing need                    | s prior approval.     |                      |  |
| 4) New roof is to reach no higher                                     | than half-way up the plane          | of the main hou     | se roof.                              |                       |                      |  |
| 5) Trim details for eave, doors, ar                                   | nd windows to be copied fr          | om main house.      |                                       |                       |                      |  |
| 6) Entry door hood is to be reused                                    | l over new door location, o         | or copied exactly.  |                                       |                       |                      |  |
| Dept: Zoning Status:                                                  | Approved with Condition             | ns Reviewer:        | Marge Schmucka                        | l Approval D          | Date: 09/01/2006     |  |
| Note:                                                                 | ripprovod with condition            |                     | marge semmeena                        | pp.o.u.z              | Ok to Issue:         |  |
| ANY exterior work requires a solution District.                       | separate review and approv          | val thru Historic 1 | Preservation. This p                  | property is located v | _                    |  |
| 2) Separate permits shall be requi                                    | red for future decks, sheds         | , pools, and/or ga  | arages.                               |                       |                      |  |
| 3) This is NOT an approval for ar<br>not limited to items such as sto | <del>_</del>                        |                     | •                                     | • •                   | nt including, but    |  |
| 4) This property shall remain a sin approval.                         | _                                   |                     |                                       |                       | n for review and     |  |
| 5) This permit is being approved work.                                | on the basis of plans submi         | itted. Any deviat   | tions shall require a                 | separate approval b   | pefore starting that |  |
| Dept: Building Status:                                                | Approved with Condition             | ne Paviouer         | Tom Markley                           | Approval D            | Date: 11/16/2006     |  |
| Note:                                                                 | ripproved with Condition            | is Reviewer;        | 1 OIII WIAI KIEY                      | Approvar              | Ok to Issue:         |  |
| Separate permits are required f                                       | or any electrical inlumbing         | or HVAC syste       | me                                    |                       | OK to issue.         |  |
| Separate plans may need to be                                         |                                     |                     |                                       |                       |                      |  |
| 2) Application approval based upon and approval prior to work.        | on information provided by          | y applicant. Any    | deviation from app                    | roved plans requires  | s separate review    |  |
|                                                                       |                                     |                     |                                       | PERMIT ISSUI          | en l                 |  |
|                                                                       |                                     |                     |                                       | LIMIT 10001           |                      |  |
|                                                                       |                                     |                     |                                       | Nov. 1. C             |                      |  |
|                                                                       |                                     |                     |                                       | NOV 1 6 2006          | )                    |  |
| Comments:                                                             |                                     |                     | i fi                                  |                       | 1 1                  |  |