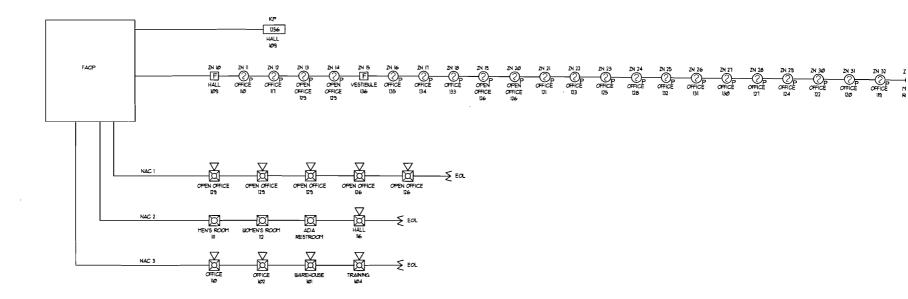

## Proposal

January 3, 2007

| Site Information      |                                                                       | <b>Billing Information</b>                     |
|-----------------------|-----------------------------------------------------------------------|------------------------------------------------|
| Customer:<br>Address: | ADE Property Management/2300 LLC<br>2300 Congress St.<br>Portland, Me | 2300 LLC<br>P.O. Box 403<br>Portland, Me 04112 |
| Contact:              | Jerry Ade                                                             | Jerry Ade                                      |
| Bus. Phone:           | 2077741009                                                            |                                                |
| Equipment List        |                                                                       | ٨                                              |
| 1                     | FIRE/BRGLR PKG (W/D7412)                                              |                                                |
| 1                     | FIRE COMM CNTR, RED                                                   |                                                |
| 1                     | RELAY MODULE, 2 AMP 12VDC                                             |                                                |
| 1                     | Indicating Circuit Modules Class B Style W                            |                                                |
| 1                     | POPEX Module ClassB, Style 3.5                                        |                                                |
| 1                     | Octo-Relay Module                                                     |                                                |
| 32                    | 24V 4W ZNX SMK SINGLE BASE (DS)                                       |                                                |
| 32                    | SMOKE DET HEAD PHOTOELEC                                              |                                                |
| 2                     | MANUAL F/A STA.,ADDRESSABLE                                           |                                                |
| 3                     | STRB 24V 15-110CD CEIL R                                              |                                                |
| 1                     | AL802ULADA 12/24V 8A PWR SUPLU                                        |                                                |
| 200                   | WIRE, 14/2 SOL JKT FPLP 5C RL RED                                     |                                                |
| 200                   | WIRE, 18/4 SOL JKT FPL 5C BX RED                                      |                                                |
| 10                    | HN/ST 24V 15-110C WALL RD                                             |                                                |
| 2                     | BATTERY, 12V 12AH SLA                                                 |                                                |
| 1                     | Knox Box City of Portland                                             |                                                |
| Total Installation    | Cost:                                                                 | \$6,690.12                                     |