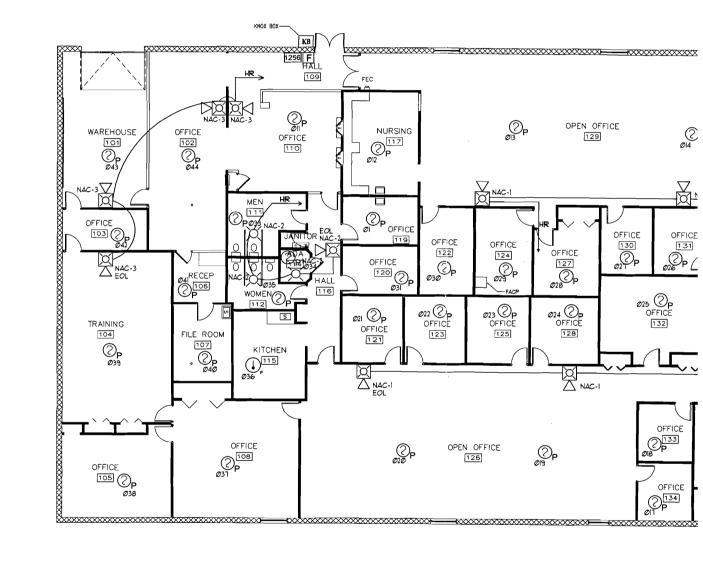

DUCT SMOKE

Op SMOKE DETECTOR

Ū, HEAT

F PULL STATION

GATE VALVE

,-\$-, WATER FLOW

1257 ANNUNICATOR PANEL

ANNUNICATOR PANEL

₩ WEATHER HORN/STROBE

☑ WALL HORN/STROBE

CEILING STROBE

CEILING HORN/STROBE

OVERHEAD DOOR LOW TEMPERATURE SENSOR

LONG RANGE MOTION

MASTER KEY PAD

RECESSED DOOR CONTACT

SURFACE DOOR CONTACT

360° MOTION DETECTOR

ANSUL SYSTEM CONTACT

LEGEND

- DUCT SMOKE
- Op SMOKE DETECTOR
- (), HEAT
- F PULL STATION
- GATE VALVE
- ₽-- WATER FLOW
- FIRE COMMAND CENTER
- 237 ANNUNICATOR PANEL
- ANNUNICATOR PANEL
- ₩ WEATHER HORN/STROBE
- ☑ WALL HORN/STROBE
- CEILING STROBE
- CEILING HORN/STROBE
- OVERHEAD DOOR
- LOW TEMPERATURE SENSOR
- LONG RANGE MOTION
- MASTER KEY PAD
- RECESSED DOOR CONTACT
- (\$) SURFACE DOOR CONTACT
- 360° MOTION DETECTOR
- ANSUL SYSTEM CONTACT