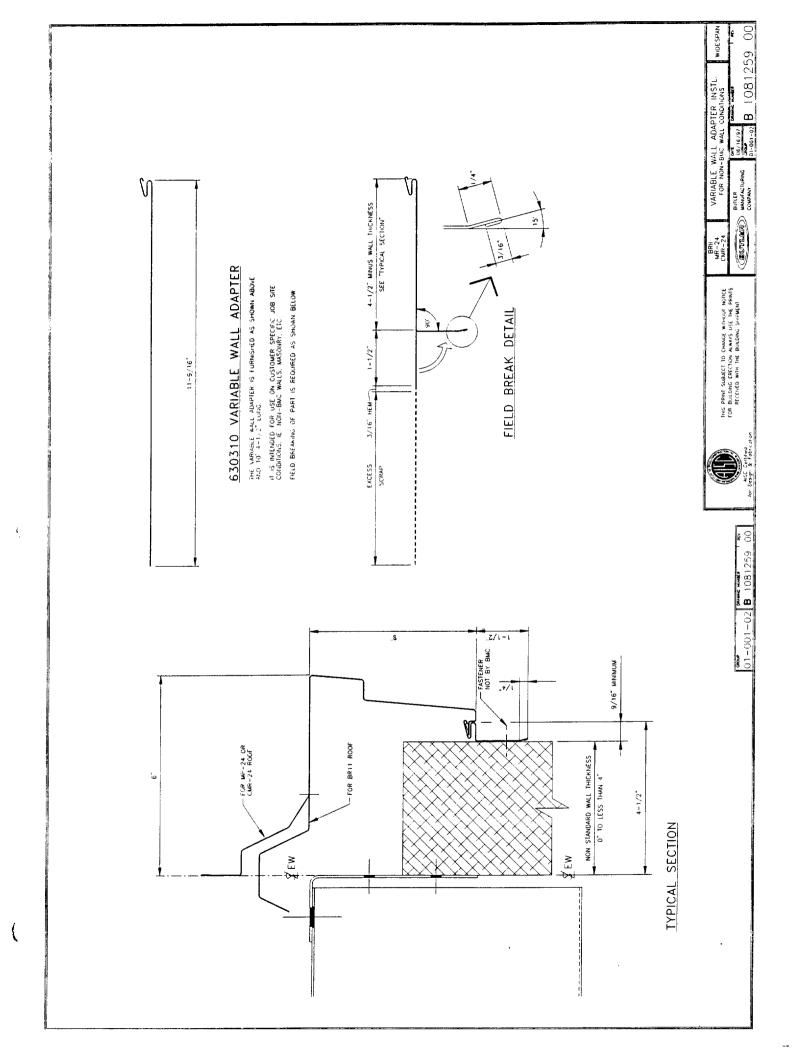

- 1) Please provide the design standard that was used in calculating the Flat Roof Snow Load.
- Please provide a code justification for the omission of footings for three of the four w18 x 31 vertical supports.
- 3) Is there any structural impact on the existing structure, ie additional loads to the abutting walls?
- There is no source information for the steel, nor a fastener plan, sheathing and finish schedule fore the roofing materials.
- 5) This project will require Special Inspections for the Steel and fasteners pursuant to Section 1705 of the Code.
- There is a vent for an appliance of some sort shown in the photo's. Please provide a plan showing how this will be redirected and also what type of appliance it vents.