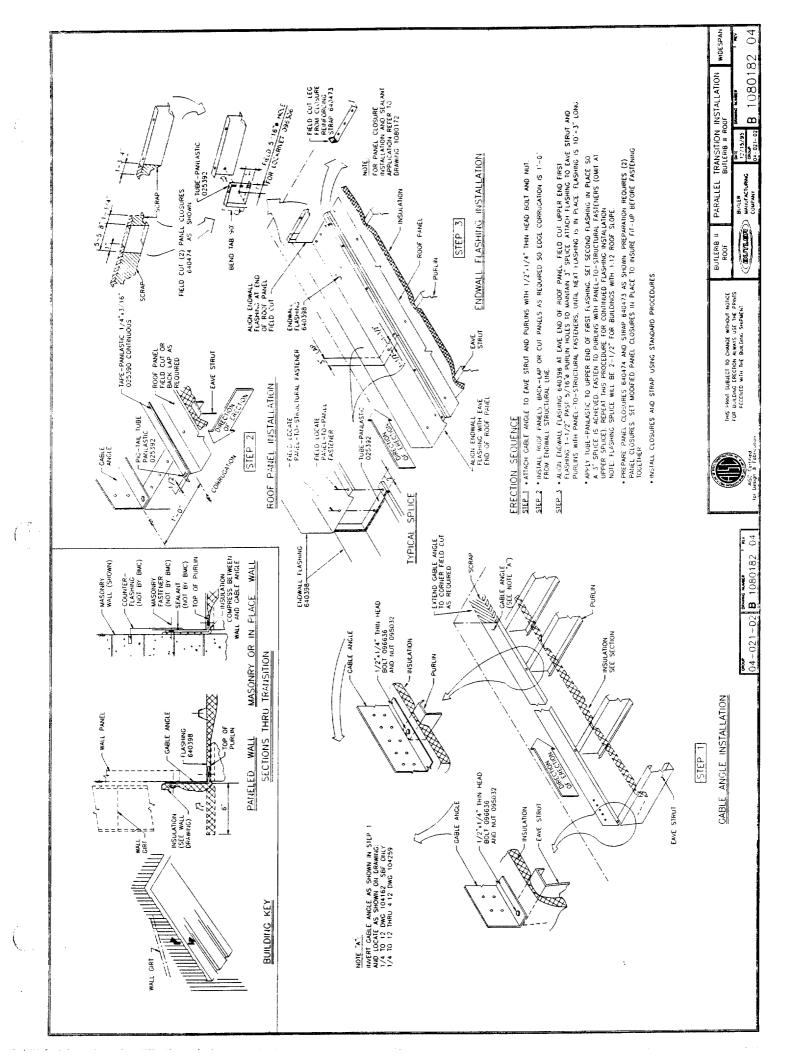

- 1) Please provide the design standard that was used in calculating the Flat Roof Snow Load.
- Please provide a code justification for the omission of footings for three of the four w18 x 31 vertical supports.
- 3) Is there any structural impact on the existing structure, ie additional loads to the abutting walls?
- There is no source information for the steel, nor a fastener plan, sheathing and finish schedule fore the roofing materials.
- 5) This project will require Special Inspections for the Steel and fasteners pursuant to Section 1705 of the Code.
- There is a vent for an appliance of some sort shown in the photo's. Please provide a plan showing how this will be redirected and also what type of appliance it vents.