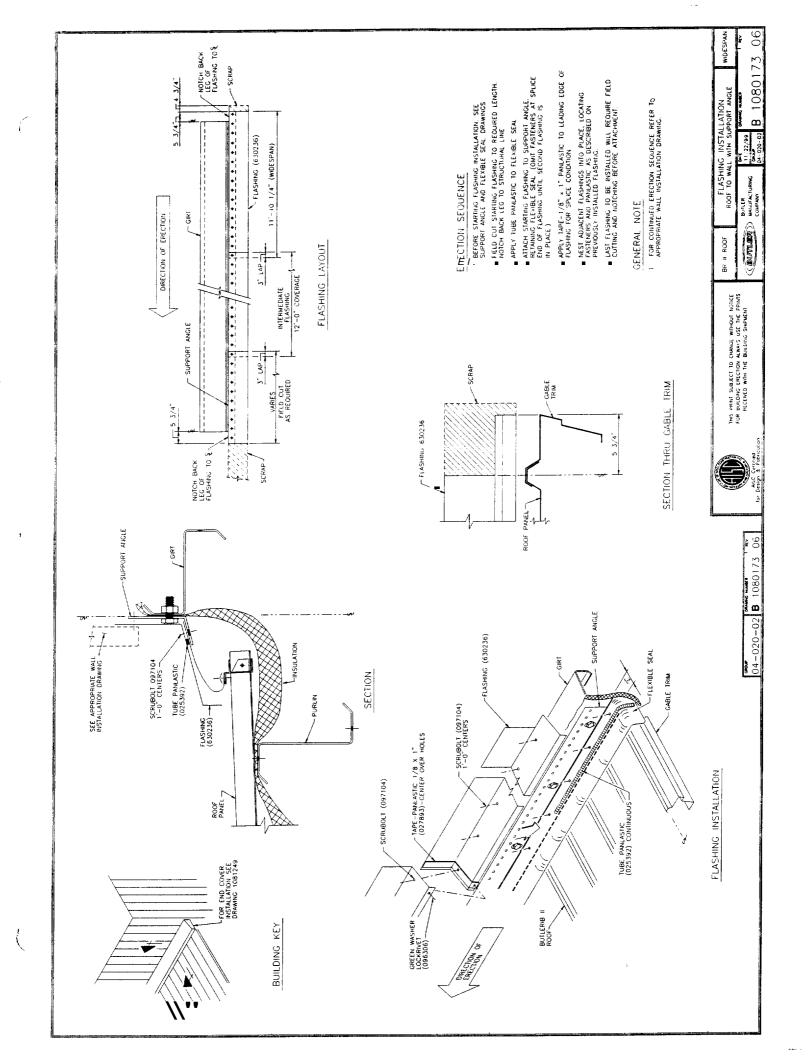

| NONE               | 560177  | 566303            | 560131     | STEPPED FLASH'G |

NOTES: 1. TRANSITION PANELS ARE FURNISED UNPUNCHED.

2. SEE APPROPIATE DRAWING FOR BUILDING AND/OR WK ROOF PANELS.

Group 04-030-02 **B** 107334

THIS PRINT SUBJECT TO CHARGE WITHOUT NOTICE FOR BUILDING ERECTION AWAYS USE THE PRINTS RECEIVED WITH THE BUILDING SHIPMENT

BUTLER HANGACIORING COMPANY BUTLERIB II

WIDESPAN

02















|          | Dwg No.               |                                                 | C-105524                                                  | 8-1055°6                                  | B-105513                             | 8-105534                             | A-105846                             | C-107134                                 |                                       |                                | B-102894                                           | B-107440                                   | 8-107513                     | B-107665                              | B-107666 | 8-107667                                  |                                      |                                         |                                            |