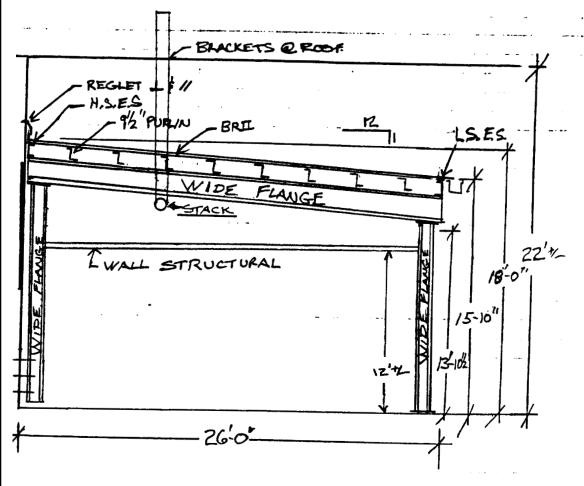

- 1) Please provide the design standard that was used in calculating the Flat Roof Snow Load.
- Please provide a code justification for the omission of footings for three of the four w18 x 31 vertical supports.
- 3) Is there any structural impact on the existing structure, ie additional loads to the abutting walls?
- There is no source information for the steel, nor a fastener plan, sheathing and finish schedule fore the roofing materials.
- 5) This project will require Special Inspections for the Steel and fasteners pursuant to Section 1705 of the Code.
- There is a vent for an appliance of some sort shown in the photo's. Please provide a plan showing how this will be redirected and also what type of appliance it vents.