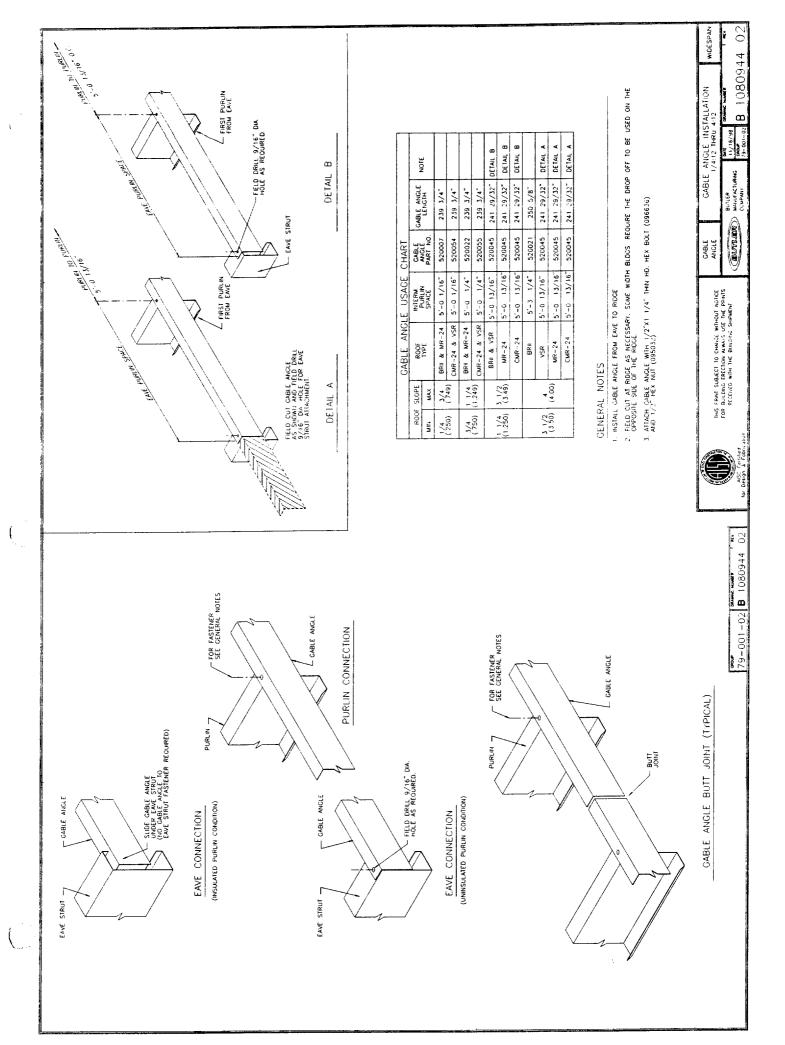

- 1) Please provide the design standard that was used in calculating the Flat Roof Snow Load.
- Please provide a code justification for the omission of footings for three of the four w18 x 31 vertical supports.
- 3) Is there any structural impact on the existing structure, ie additional loads to the abutting walls?
- There is no source information for the steel, nor a fastener plan, sheathing and finish schedule fore the roofing materials.
- 5) This project will require Special Inspections for the Steel and fasteners pursuant to Section 1705 of the Code.
- There is a vent for an appliance of some sort shown in the photo's. Please provide a plan showing how this will be redirected and also what type of appliance it vents.