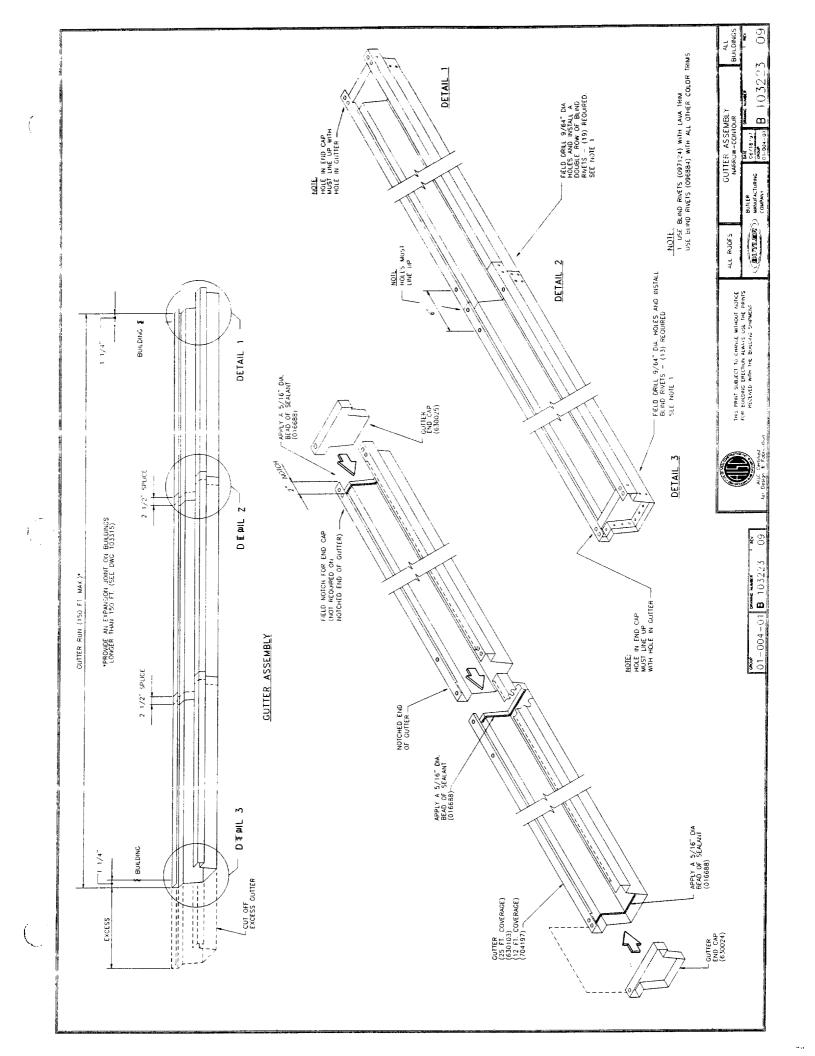

- 1) Please provide the design standard that was used in calculating the Flat Roof Snow Load.
- Please provide a code justification for the omission of footings for three of the four w18 x 31 vertical supports.
- 3) Is there any structural impact on the existing structure, ie additional loads to the abutting walls?
- There is no source information for the steel, nor a fastener plan, sheathing and finish schedule fore the roofing materials.
- 5) This project will require Special Inspections for the Steel and fasteners pursuant to Section 1705 of the Code.
- There is a vent for an appliance of some sort shown in the photo's. Please provide a plan showing how this will be redirected and also what type of appliance it vents.