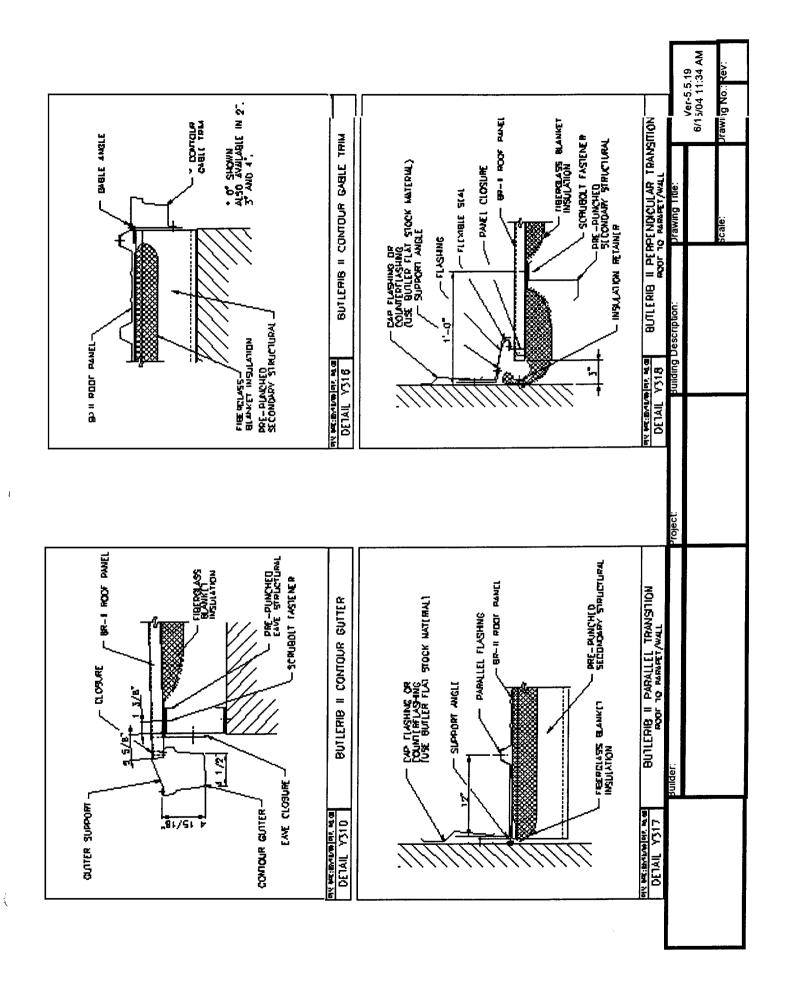

- 1) Please provide the design standard that was used in calculating the Flat Roof Snow Load.
- Please provide a code justification for the omission of footings for three of the four w18 x 31 vertical supports.
- 3) Is there any structural impact on the existing structure, ie additional loads to the abutting walls?
- There is no source information for the steel, nor a fastener plan, sheathing and finish schedule fore the roofing materials.
- 5) This project will require Special Inspections for the Steel and fasteners pursuant to Section 1705 of the Code.
- There is a vent for an appliance of some sort shown in the photo's. Please provide a plan showing how this will be redirected and also what type of appliance it vents.