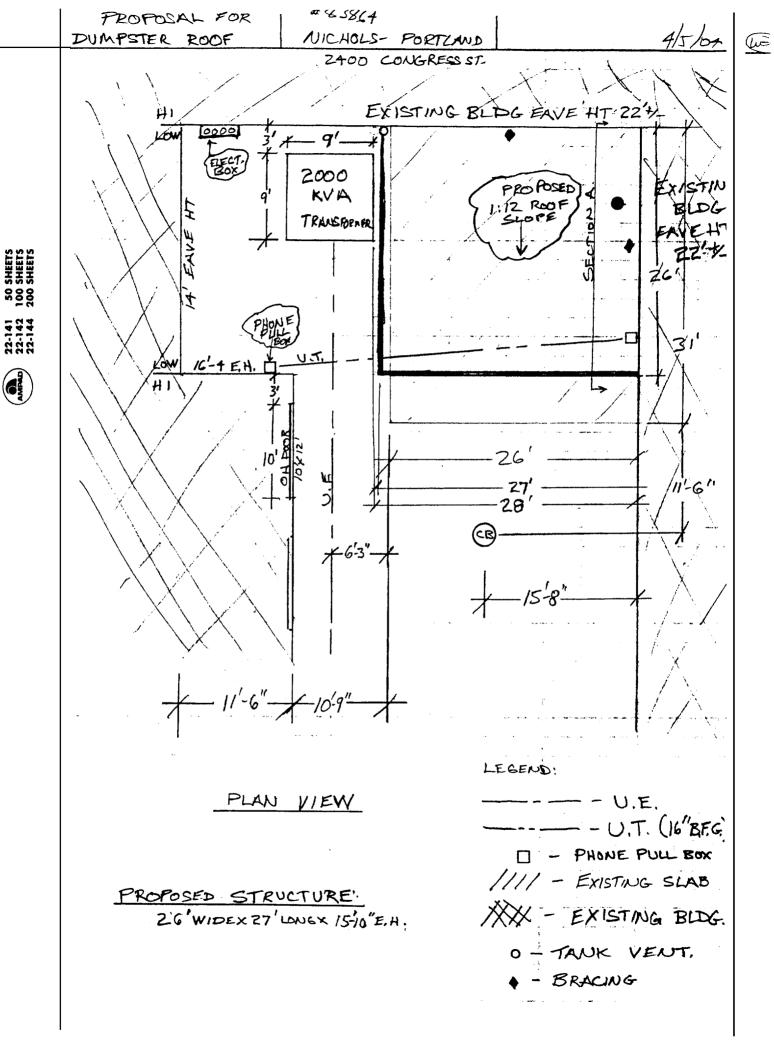

| Location/Address of Construction: N1                            | FOR                     | ETLAND; 2400 CON                                                                            | GREES ST;                                 |
|-----------------------------------------------------------------|-------------------------|---------------------------------------------------------------------------------------------|-------------------------------------------|
| Total Square Footage of Proposed Structure                      | SOFT                    | Square Footage of Lot                                                                       | NO CHANGE                                 |
| Tax Assessor's Chart, Block & Lot Chart# Block# Lot# 236 A- 003 | A DIVI                  | JICHOLS PORTLAND<br>SION OF<br>R HANNIFIN CORP.                                             | Telephone: 761 – 9117                     |
| Lessee/Buyer's Name (If Applicable)                             | NICHO.<br>Z400<br>FORTU | ame, address & telephone:<br>LS FORTLAND<br>CONGRESS ST.<br>AND, ME O 04102<br>CHAEL BREWER | Cost Of Work: \$ 25,090 00 Fee: \$ 246 81 |
| Current Specific use: DUMPST                                    | ER "                    | PAD W/ TAR                                                                                  |                                           |
| Proposed Specific use:                                          | er Pad                  | W/ SHED !                                                                                   | 200F                                      |
| Project description: 27 × 26 ' I                                | DUM PS                  | TEL SHED RI                                                                                 | 00F@                                      |
| CURRENT '                                                       | DUMPS                   | TER LOCATION.                                                                               | SEE ATTACHED                              |
| PLANI                                                           |                         |                                                                                             |                                           |
|                                                                 |                         |                                                                                             |                                           |
| Contractor's name, address & telephone:                         | E SHE                   | RIDAN CORPOR                                                                                | ATION                                     |
| Who should we contact when the permit is read                   | •                       |                                                                                             |                                           |
| Mailing address: 33 SHERIDA                                     | an DA                   | ₹,                                                                                          |                                           |
| FAIRFIELD, MI                                                   | E 04°                   | Phone:                                                                                      | 453-9311                                  |