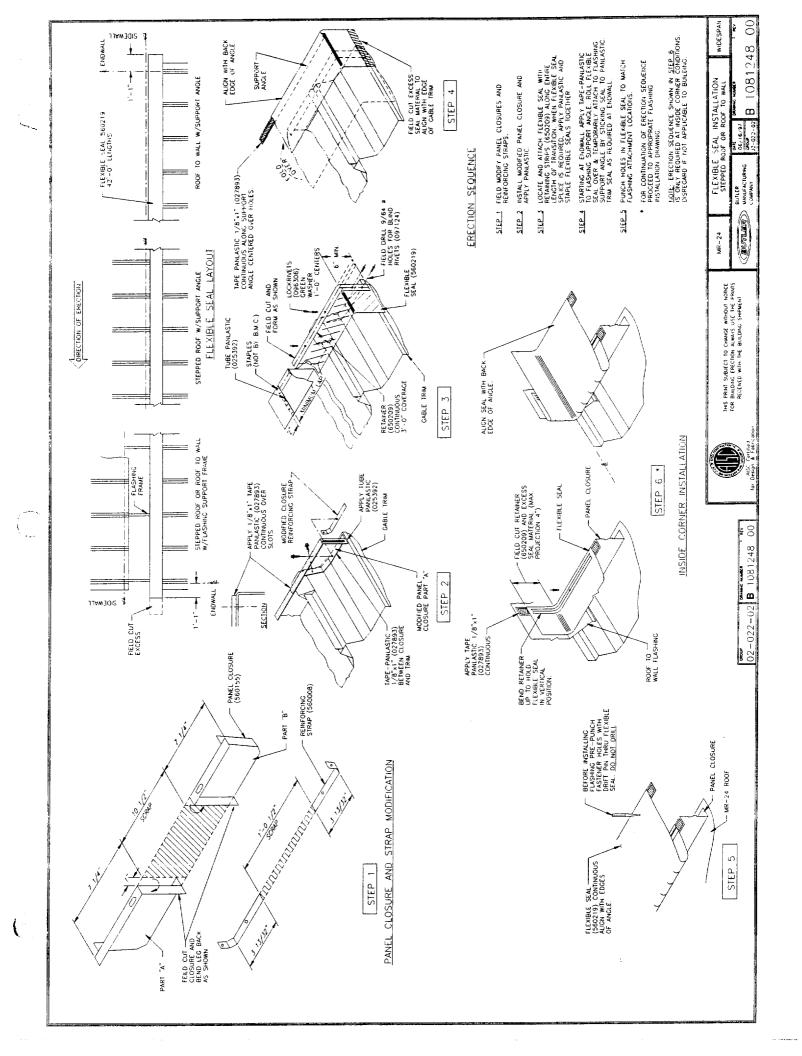

- 1) Please provide the design standard that was used in calculating the Flat Roof Snow Load.
- Please provide a code justification for the omission of footings for three of the four w18 x 31 vertical supports.
- 3) Is there any structural impact on the existing structure, ie additional loads to the abutting walls?
- There is no source information for the steel, nor a fastener plan, sheathing and finish schedule fore the roofing materials.
- 5) This project will require Special Inspections for the Steel and fasteners pursuant to Section 1705 of the Code.
- There is a vent for an appliance of some sort shown in the photo's. Please provide a plan showing how this will be redirected and also what type of appliance it vents.