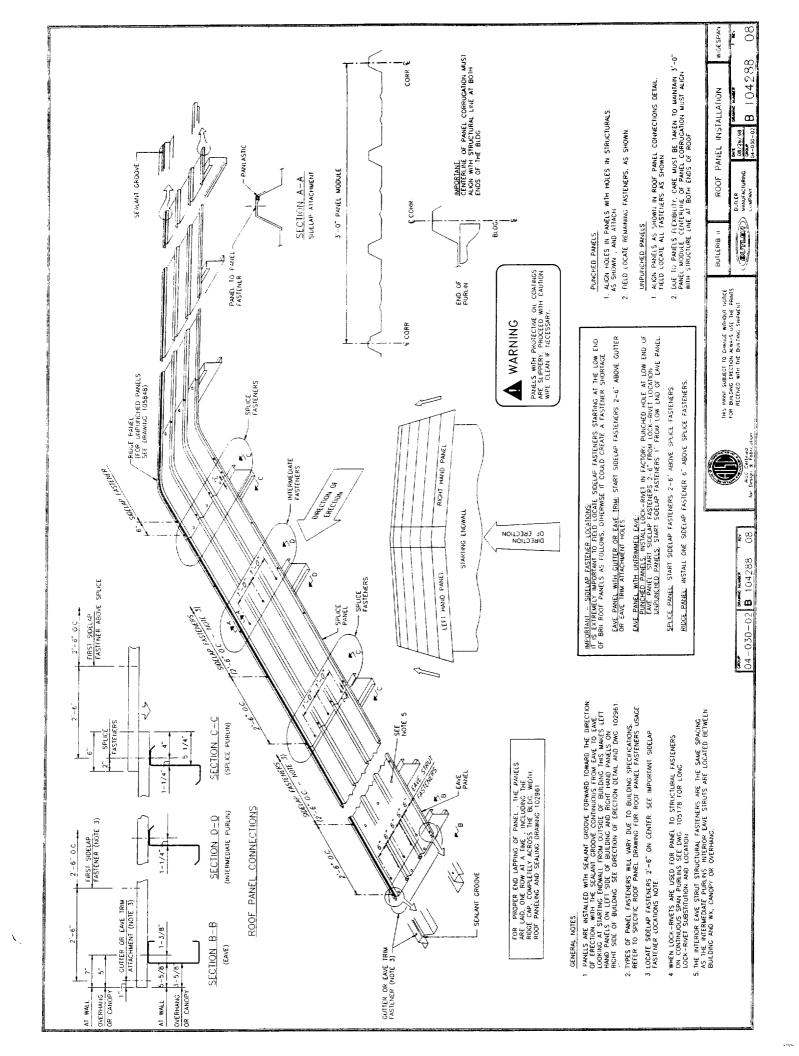

- 1) Please provide the design standard that was used in calculating the Flat Roof Snow Load.
- Please provide a code justification for the omission of footings for three of the four w18 x 31 vertical supports.
- 3) Is there any structural impact on the existing structure, ie additional loads to the abutting walls?
- There is no source information for the steel, nor a fastener plan, sheathing and finish schedule fore the roofing materials.
- 5) This project will require Special Inspections for the Steel and fasteners pursuant to Section 1705 of the Code.
- There is a vent for an appliance of some sort shown in the photo's. Please provide a plan showing how this will be redirected and also what type of appliance it vents.