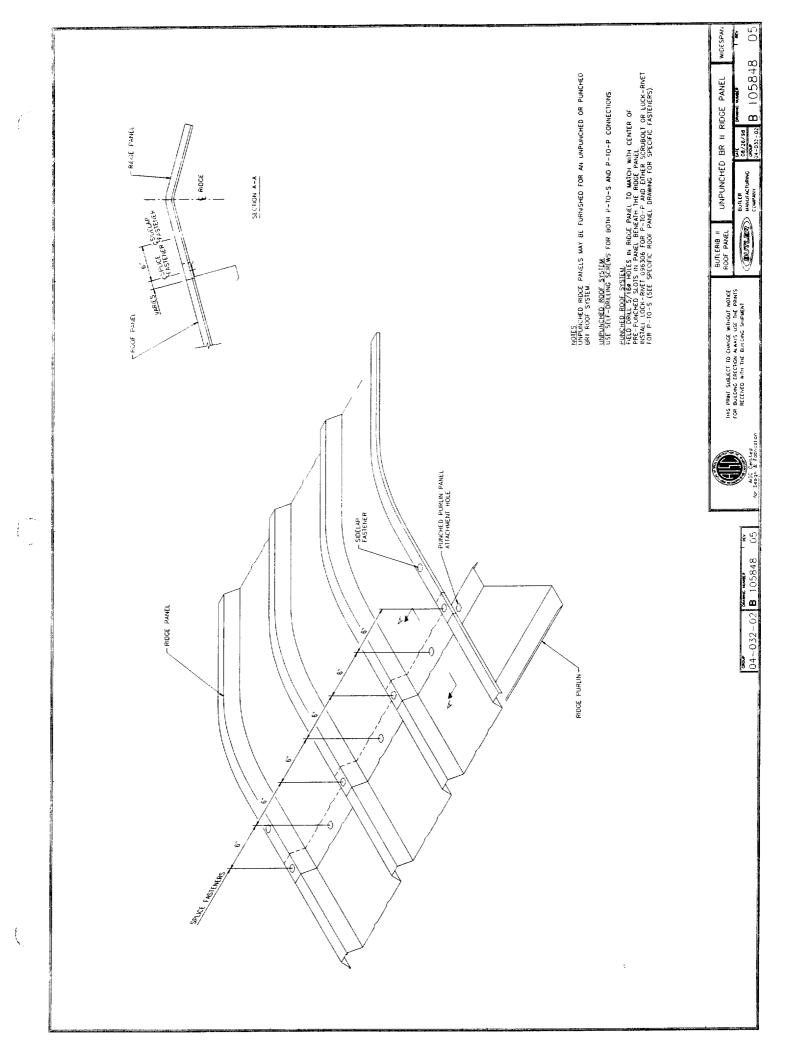

40 FOR BLIND RIVET 097124

CUTTER OUTLET SEE CHART FOR PART NUMBER SEE NOTE 3.

PART SCHEDULE

SEALANI 016688

26-008-02 **B** 105224 17

THIS PRINT SUBJECT TO CHANGE WITHOUT NOTICE HOR BUILDING ERECTION ALWAYS USE THE PRINTS RECEIVED WITH THE BUILDING SHIPMENT

CONDUCTOR PIPE INSTALLATION BUTLER BUTLER WANG ACTURING COMPANY ALL WALLS

**B** 105224

Wi0€SP →

ĺ

Alan mere

MAYINUM COLDUCIOR SPACING FOR 4" SQUARE (4-1/4",2-3/4")
BASED ON MARINALI, URINSIST OF 6" PER HOLDER FOR CONDITIONS
BASED ON MARINALI MINISTIST OF 6" PER HOLDER FOR CONDITIONS
BOWISPOUT CUIDE. IN WIDESPAH TECHNICAL HERERCINCE MANUAL.
HE MAXIMUM DISTANCE RECOMMENDED BE BULIER MANUACTURING
COMPANY BETWEEN DOWNSPOUTS IS NOT TO EXCEED 72" RECARDLESS
OF RAINFALL WITENSTY, OR SIZE OF DOMISPOUT.

DESIGN NOTES.

OUTLET SPACING





|            |           |              |