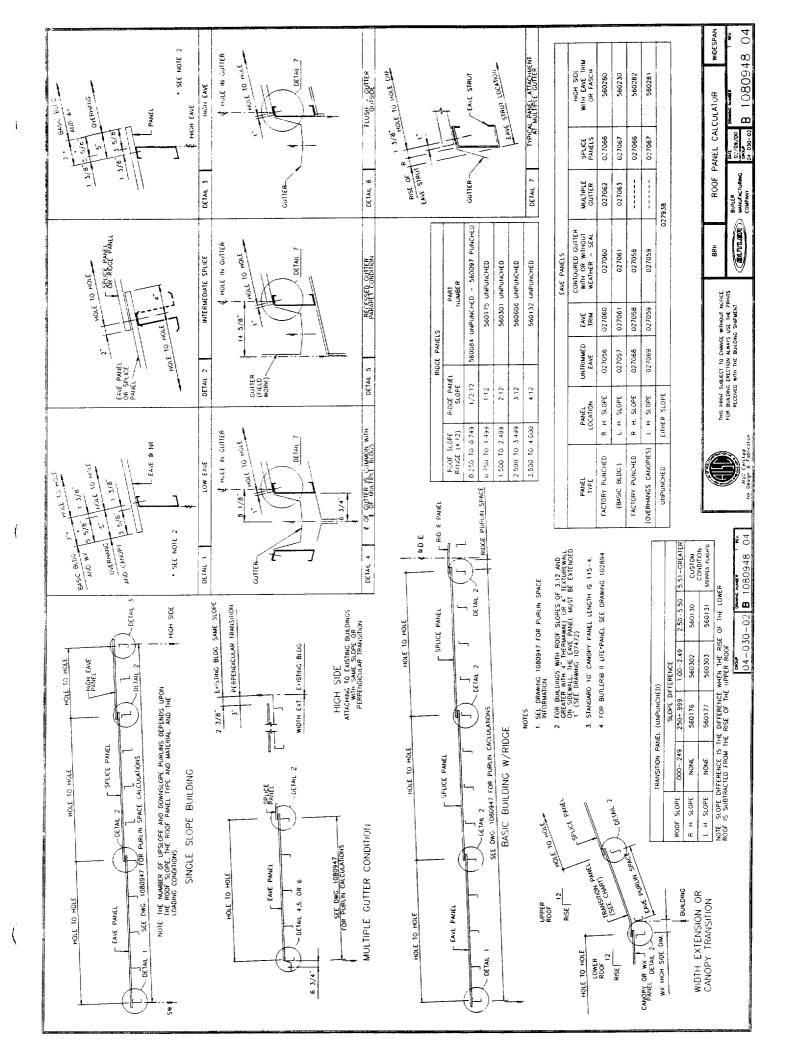

- 1) Please provide the design standard that was used in calculating the Flat Roof Snow Load.
- Please provide a code justification for the omission of footings for three of the four w18 x 31 vertical supports.
- 3) Is there any structural impact on the existing structure, ie additional loads to the abutting walls?
- There is no source information for the steel, nor a fastener plan, sheathing and finish schedule fore the roofing materials.
- 5) This project will require Special Inspections for the Steel and fasteners pursuant to Section 1705 of the Code.
- There is a vent for an appliance of some sort shown in the photo's. Please provide a plan showing how this will be redirected and also what type of appliance it vents.