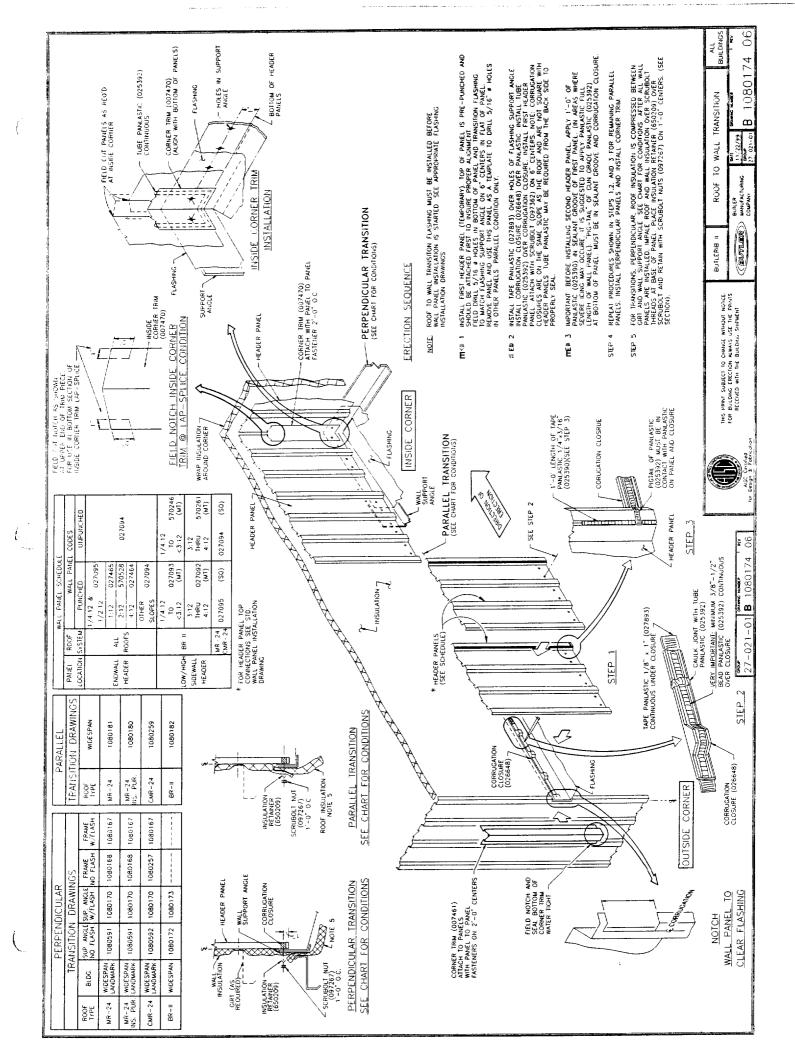

- 1) Please provide the design standard that was used in calculating the Flat Roof Snow Load.
- Please provide a code justification for the omission of footings for three of the four w18 x 31 vertical supports.
- 3) Is there any structural impact on the existing structure, ie additional loads to the abutting walls?
- There is no source information for the steel, nor a fastener plan, sheathing and finish schedule fore the roofing materials.
- 5) This project will require Special Inspections for the Steel and fasteners pursuant to Section 1705 of the Code.
- There is a vent for an appliance of some sort shown in the photo's. Please provide a plan showing how this will be redirected and also what type of appliance it vents.