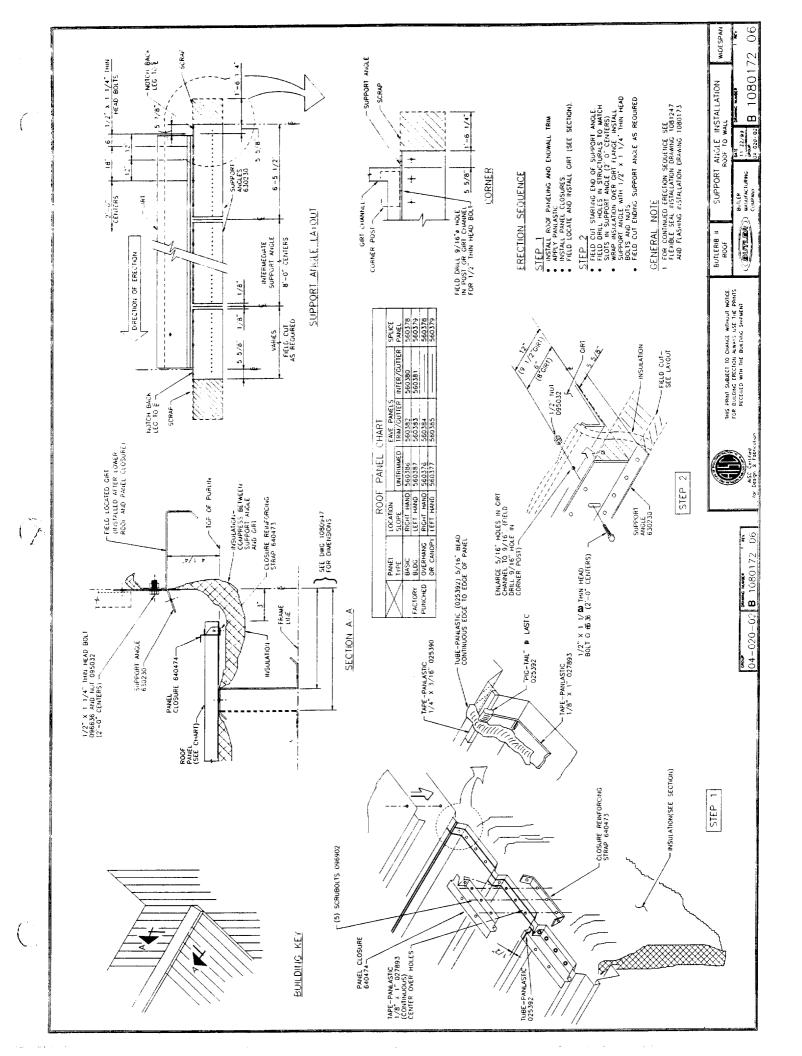

| NONE               | 560177  | 566303            | 560131     | STEPPED FLASH'G |

NOTES: 1. TRANSITION PANELS ARE FURNISED UNPUNCHED.

2. SEE APPROPIATE DRAWING FOR BUILDING AND/OR WK ROOF PANELS.

Group 04-030-02 **B** 107334

THIS PRINT SUBJECT TO CHARGE WITHOUT NOTICE FOR BUILDING ERECTION AWAYS USE THE PRINTS RECEIVED WITH THE BUILDING SHIPMENT

BUTLER HANGACIORING COMPANY BUTLERIB II

WIDESPAN

02















|          | Dwg No.               |                                                 | C-105524                                                  | 8-1055°6                                  | B-105513                             | 8-105534                             | A-105846                             | C-107134                                 |                                       |                                | B-102894                                           | B-107440                                   | 8-107513                     | B-107665                              | B-107666 | 8-107667                                  |                                      |                                         |                                            |