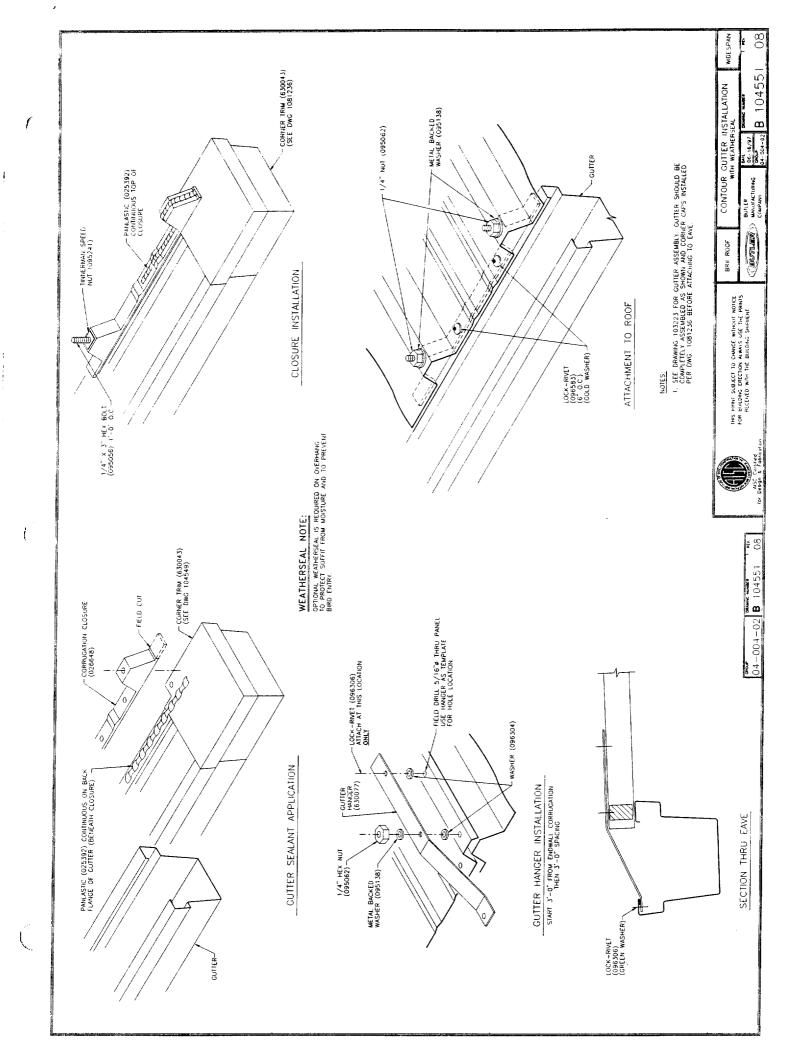

- 1) Please provide the design standard that was used in calculating the Flat Roof Snow Load.
- Please provide a code justification for the omission of footings for three of the four w18 x 31 vertical supports.
- 3) Is there any structural impact on the existing structure, ie additional loads to the abutting walls?
- There is no source information for the steel, nor a fastener plan, sheathing and finish schedule fore the roofing materials.
- 5) This project will require Special Inspections for the Steel and fasteners pursuant to Section 1705 of the Code.
- There is a vent for an appliance of some sort shown in the photo's. Please provide a plan showing how this will be redirected and also what type of appliance it vents.