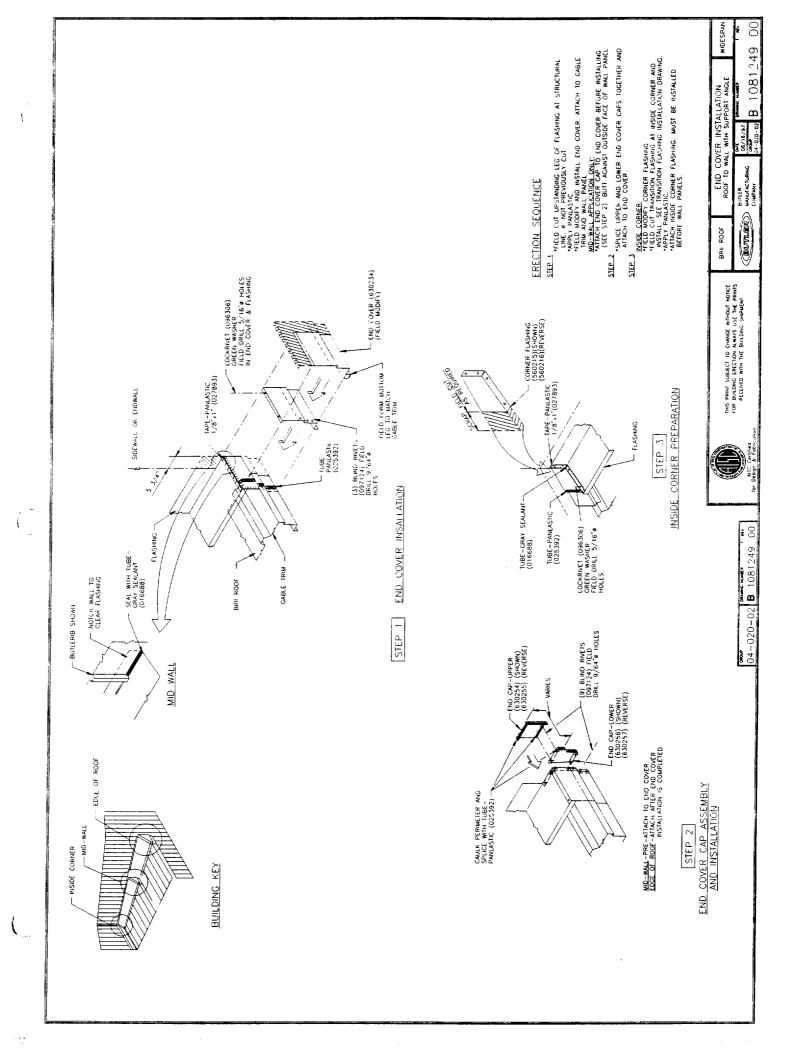

- 1) Please provide the design standard that was used in calculating the Flat Roof Snow Load.
- Please provide a code justification for the omission of footings for three of the four w18 x 31 vertical supports.
- 3) Is there any structural impact on the existing structure, ie additional loads to the abutting walls?
- There is no source information for the steel, nor a fastener plan, sheathing and finish schedule fore the roofing materials.
- 5) This project will require Special Inspections for the Steel and fasteners pursuant to Section 1705 of the Code.
- There is a vent for an appliance of some sort shown in the photo's. Please provide a plan showing how this will be redirected and also what type of appliance it vents.