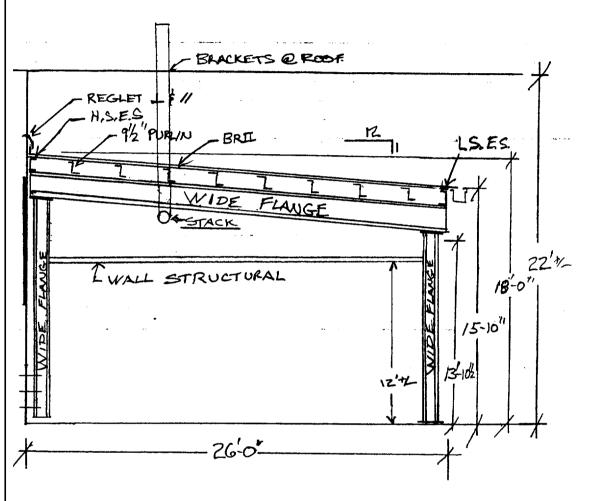

- 1) Please provide the design standard that was used in calculating the Flat Roof Snow Load.
- Please provide a code justification for the omission of footings for three of the four w18 x 31 vertical supports.
- 3) Is there any structural impact on the existing structure, ie additional loads to the abutting walls?
- There is no source information for the steel, nor a fastener plan, sheathing and finish schedule fore the roofing materials.
- 5) This project will require Special Inspections for the Steel and fasteners pursuant to Section 1705 of the Code.
- There is a vent for an appliance of some sort shown in the photo's. Please provide a plan showing how this will be redirected and also what type of appliance it vents.