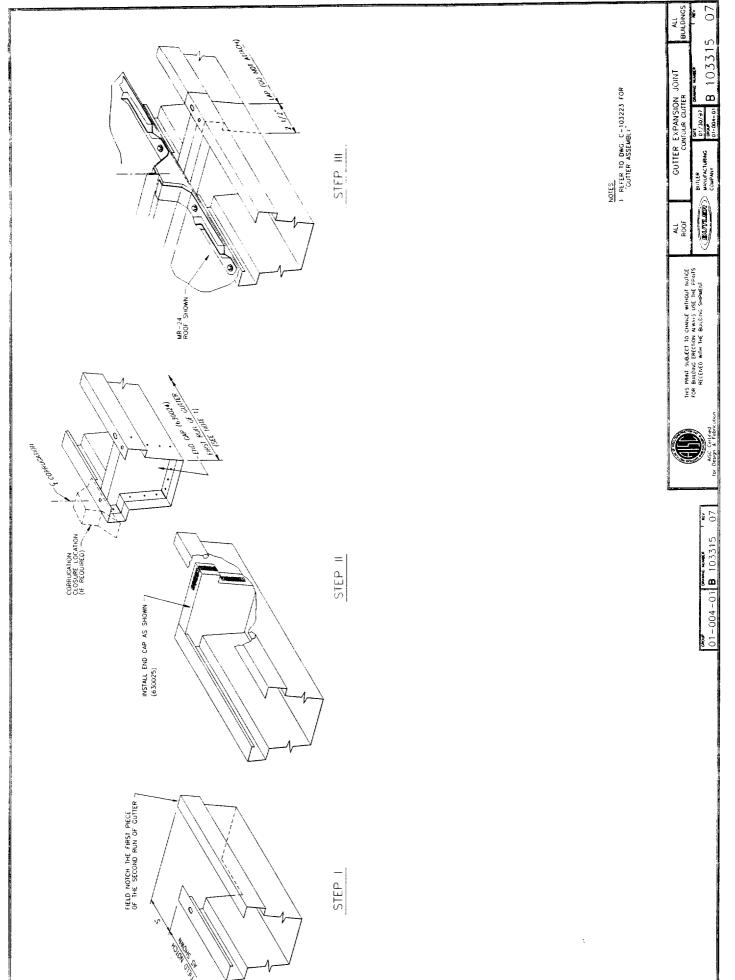

- 1) Please provide the design standard that was used in calculating the Flat Roof Snow Load.
- Please provide a code justification for the omission of footings for three of the four w18 x 31 vertical supports.
- 3) Is there any structural impact on the existing structure, ie additional loads to the abutting walls?
- There is no source information for the steel, nor a fastener plan, sheathing and finish schedule fore the roofing materials.
- 5) This project will require Special Inspections for the Steel and fasteners pursuant to Section 1705 of the Code.
- There is a vent for an appliance of some sort shown in the photo's. Please provide a plan showing how this will be redirected and also what type of appliance it vents.