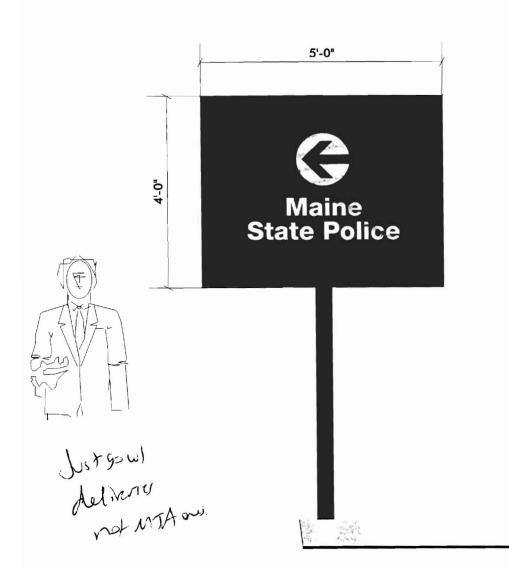

## **Building Sign:\***

| Dimension     | Required                              | Provided |  |
|---------------|---------------------------------------|----------|--|
| Maximum area: | 8% principal façade                   | 0.85%    |  |
|               | 2% other facades                      | 0.50%    |  |
| # per lot     | 1 per tenant plus<br>1 per bldg. face |          |  |
|               | = 6                                   | 2        |  |

\*based on elevation square footage calculations as follows:

West Elevation (State Police)
Total = 4493.5 sfSignage = 22.36 sfSouth Elevation (Main Entrance)
Total = 4979.02 sfSignage = 42.22 sfMTA = 58.2MTA = 58.2