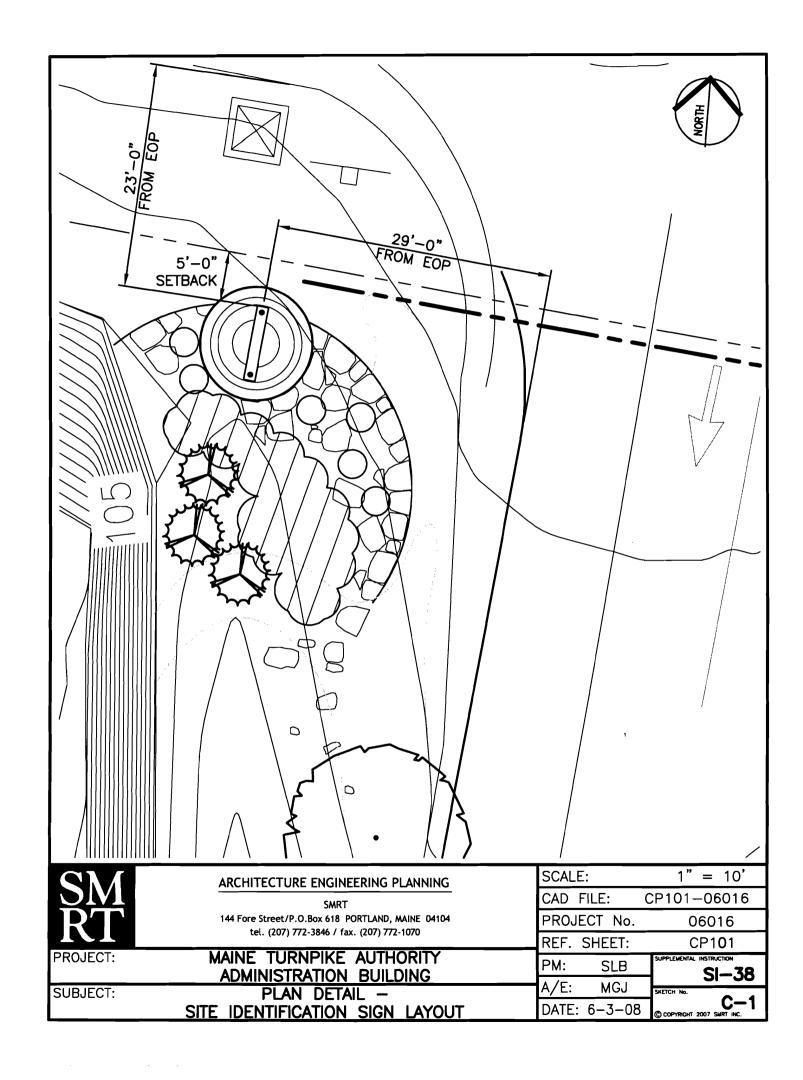

1. Site identification sign (please refer to C-100, C-101, C-1, and Neokraft drawings 1 and 2). This two-sided sign is for principle identification of the project. It will have a base

treatment of stone and plantings, and will have two ground-mounted uplights for illumination.

Freestanding Sign: # 6

| Dimension     | Required | Provided |
|---------------|----------|----------|
| Maximum area: | 70 sf    | 70 sf    |
| Height:       | 15 ft    | 13.5 ft  |
| Setback:      | 5 ft     | 5 ft     |
| # per lot     | 1        | 1        |