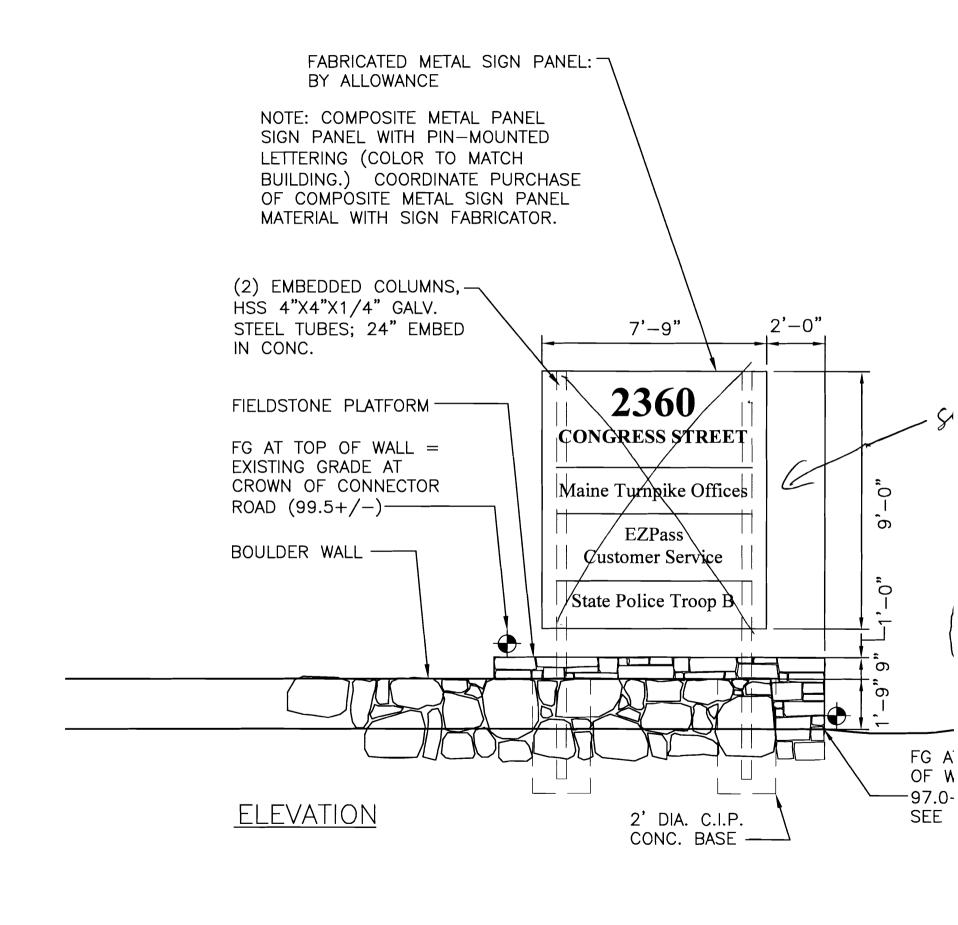

1. Site identification sign (please refer to C-100, C-101, C-1, and Neokraft drawings 1 and 2). This two-sided sign is for principle identification of the project. It will have a base

treatment of stone and plantings, and will have two ground-mounted uplights for illumination.

Freestanding Sign: # 6

| Dimension     | Required | Provided |
|---------------|----------|----------|
| Maximum area: | 70 sf    | 70 sf    |
| Height:       | 15 ft    | 13.5 ft  |
| Setback:      | 5 ft     | 5 ft     |
| # per lot     | 1        | 1        |