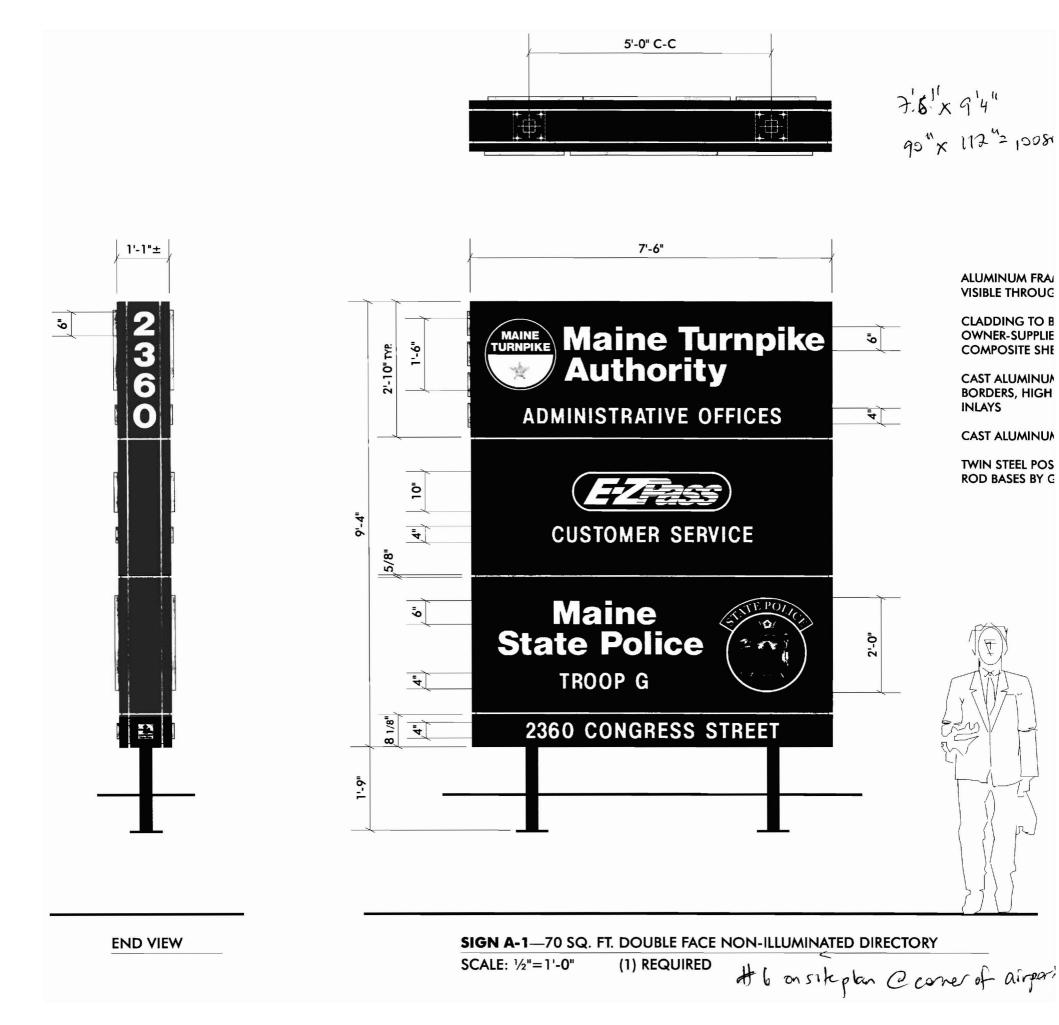

1. Site identification sign (please refer to C-100, C-101, C-1, and Neokraft drawings 1 and 2). This two-sided sign is for principle identification of the project. It will have a base

treatment of stone and plantings, and will have two ground-mounted uplights for illumination.

Freestanding Sign: # 6

| Dimension     | Required | Provided |
|---------------|----------|----------|
| Maximum area: | 70 sf    | 70 sf    |
| Height:       | 15 ft    | 13.5 ft  |
| Setback:      | 5 ft     | 5 ft     |
| # per lot     | 1        | 1        |

## **Building Sign:\***

| Dimension     | Required                              | Provided |  |
|---------------|---------------------------------------|----------|--|
| Maximum area: | 8% principal façade                   | 0.85%    |  |
|               | 2% other facades                      | 0.50%    |  |
| # per lot     | 1 per tenant plus<br>1 per bldg. face |          |  |
|               | = 6                                   | 2        |  |