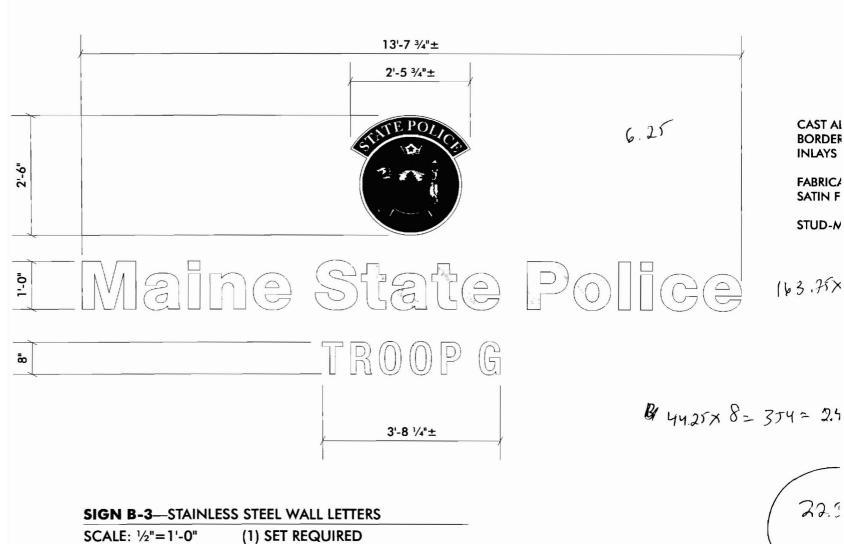

#### Permit No: Date Applied For: CBL: City of Portland, Maine - Building or Use Permit 08-0662 06/12/2008 233 A004001 389 Congress Street, 04101 Tel: (207) 874-8703, Fax: (207) 874-8716 Location of Construction: Owner Name: Owner Address: Phone: 2352 CONGRESS ST MAINE TURNPIKE AUTHORITY 430 RIVERSIDE ST Business Name: Contractor Name: Contractor Address: Phone Wright Ryan Construction, Inc. 10 Danforth Street Portland (207) 773-3625 Lessee/Buyer's Name Phone: Permit Type: Signs - Permanent Proposed Use: **Proposed Project Description:** Maine Turnpike Authority - New signage for New Maine Turnpike New signage for New Maine Turnpike building -( 2 freestanding building (2 freestanding signs - one 4'x5' & one 7'6" x 9'4") and signs - one 4'x5' & one 7'6" x 9'4") and three building signs (two for three building signs (two for MTA -One 36.2 sf & one 21.96 sf) MTA -One 36.2 sf & one 21.96 sf) (one for Maine State Police -(one for Maine State Police - 22.36 sf) 22.36 sf) Dept: Zoning **Status:** Approved with Conditions Reviewer: Ann Machado Approval Date: 07/15/2008 Note: The MTA/E-Z Pass identification plaques do not meet the ordinance. Sent the permit to planning for their Ok to Issue: review under section 14-368.5(g). 1) This permit is being approved on the basis of plans submitted. Any deviations shall require a separate approval before starting that work. 07/16/2008 Dept: Building **Status:** Approved with Conditions Reviewer: Tammy Munson **Approval Date:** Ok to Issue: Note: 1) Separate Permits shall be required for any new signage.

\*based on elevation square footage calculations as follows:

West Elevation (State Police)
Total = 4493.5 sfSignage = 22.36 sfSouth Elevation (Main Entrance)
Total = 4979.02 sfSignage = 42.22 sfMTA = 58.2MTA = 58.2