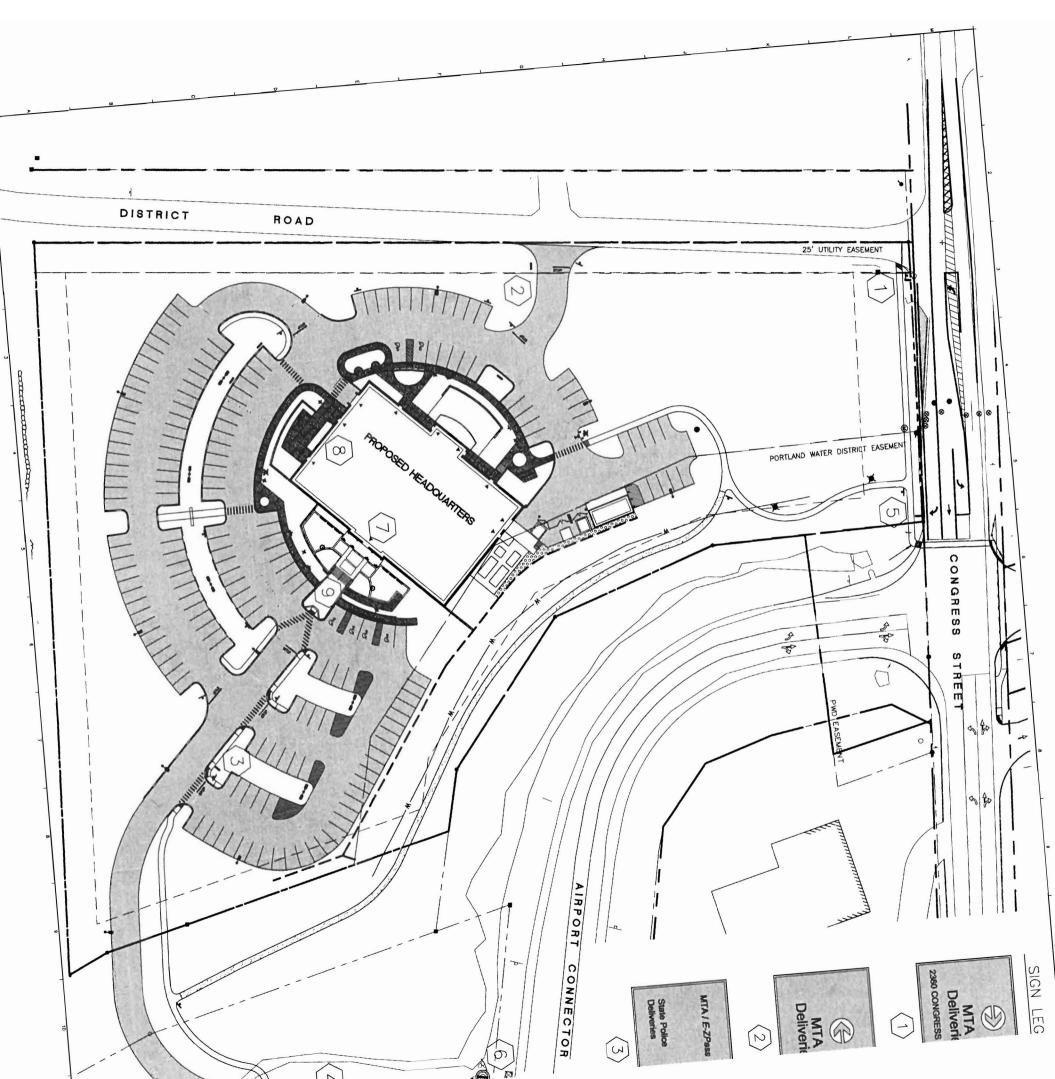

1. Site identification sign (please refer to C-100, C-101, C-1, and Neokraft drawings 1 and 2). This two-sided sign is for principle identification of the project. It will have a base

treatment of stone and plantings, and will have two ground-mounted uplights for illumination.

- 2. Site directional signs (please refer to C-100 and Neokraft drawing 6) provide basic user wayfinding and orientation information. From discussion with Building Inspections staff, these are not understood to be regulated under the zoning ordinance and are therefore not included in area or fee calculations.
- 3. Building-mounted signage (please refer to drawing A2.1 EXTERIOR ELEVATIONS and Neokraft drawings 3 and 4) identify the two building occupants above their respective main entrances.

4. Site wall-mounted identification plaques (please refer to C-100 and Neokraft drawing 5) highlight and identify the main public entrance for visitors. These are not understood to be regulated under the zoning ordinance and are therefore not included in area or fee calculations.

4" SQUARE STEEL POSTS AND BASES BY G.C.

TYPE D—DIRECTIONAL SIGN GRAPHIC PANELS

SCALE: 1/2"=1'-0" (7) TOTAL PER SCHEDULE

SIGN D-1

MTA / E-ZPass

State Police Deliveries

SIGN D-3

MTA Offices
E-ZPass
State Police

SIGN D-5 - mot whin site

Maine Turnpike Authority

**E-ZPass**CUSTOMER SERVICE

SIGN D-7

**COPY LAYOUTS SCHEDULE** 

SCALE: 1/2"=1'-0"

(1) EACH

~