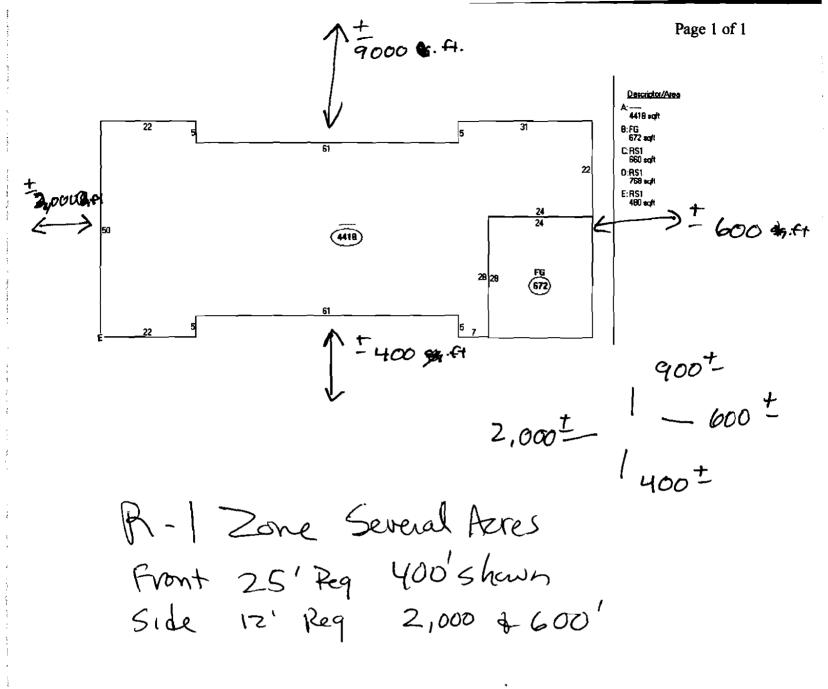

### General Building Permit Application

If you or the property owner owes real estate or personal property taxes or user charges on any

| ocation/Address of Construction:                                             | 1700 Westbrook St.                                             | Portland ME 04102                     |
|------------------------------------------------------------------------------|----------------------------------------------------------------|---------------------------------------|
| otal Square Footage of Proposed Stru                                         |                                                                |                                       |
| l'ax Assessor's Chart, Block & Lot                                           | Applicant *must be owner, Lesses                               | e or Buyer* Telephone:                |
| Thart# Block# Lot#                                                           | Name Patricia Roa                                              | evs and 775-0220                      |
| <u> </u>                                                                     | · · · · · · · · · · · · · · · · · · ·                          |                                       |
| Book # 14598                                                                 | Address 1700 Westbrock                                         |                                       |
| Page # 346                                                                   | City, State & Zip PorHan                                       | e, re ouioz                           |
| essee/DBA (If Applicable)                                                    | Owner (if different from Applica                               |                                       |
|                                                                              | Name                                                           | Work: \$ 2,500                        |
|                                                                              | Address                                                        | C of O Fee: \$                        |
|                                                                              |                                                                | 2010 Pet 1                            |
|                                                                              | City, State & Zip                                              | Total Fee: \$ 50,00                   |
| ·                                                                            |                                                                |                                       |
| Current legal use (i.e. single family)                                       | single tamily                                                  | <del></del>                           |
| f vacant, what was the previous use? _<br>roposed Specific use: <u>Tempo</u> | rary ramp for whe                                              | el chair                              |
|                                                                              | 10.4                                                           |                                       |
| roject description:                                                          | الملقمة المصد                                                  | including 3 5 x 5 rest                |
| A temporary wheelchair                                                       | ramp with 1-12 pitch; in length ending at an 8                 | 'v & landing No Section               |
| ireas Rampis 30 total                                                        | in length encing ature                                         | 11 DT limber into 2'x 6"              |
| framp is loncerthan li                                                       | b' Raip to be built support                                    | 3 16 inches on center.                |
| Contractor's name:                                                           | in length ending at an 8 or Rapp to be built with a to Klipper | " 12 × 12" concrete" cos              |
| ddress: 13 G-rove                                                            | Street Mechanic F                                              | <u>all</u> s, ME 04256                |
| City, State & Zip                                                            |                                                                | Telephone: 461-2999                   |
| Vho should are contact when the name                                         | it is ready: Patricia Rogers                                   | Telephone: 775. 0 2 20                |
| wito should we contact when the perm                                         | actionals St Du Re                                             | am resphone: 1.10 000                 |
| Mailing address: 700 W                                                       | estbrook St Ptk. Rec                                           | <del>-04</del> 102                    |
|                                                                              | nation outlined on the applicable                              |                                       |
| do so will result                                                            | in the automatic denial of your p                              | ermit.                                |
|                                                                              | •                                                              |                                       |
| order to be sure the City fully understa                                     | nds the full scope of the project, the Planni                  | ing and Development Department        |
|                                                                              | to the issuance of a permit. For further info                  |                                       |
|                                                                              | nspections Division on-line at www.portlandn                   | nzine.gov, or stop by the Inspections |
| rision office, room 315 City Hall or call 874                                | <b>L-8</b> 703.                                                |                                       |
| ,,                                                                           |                                                                |                                       |