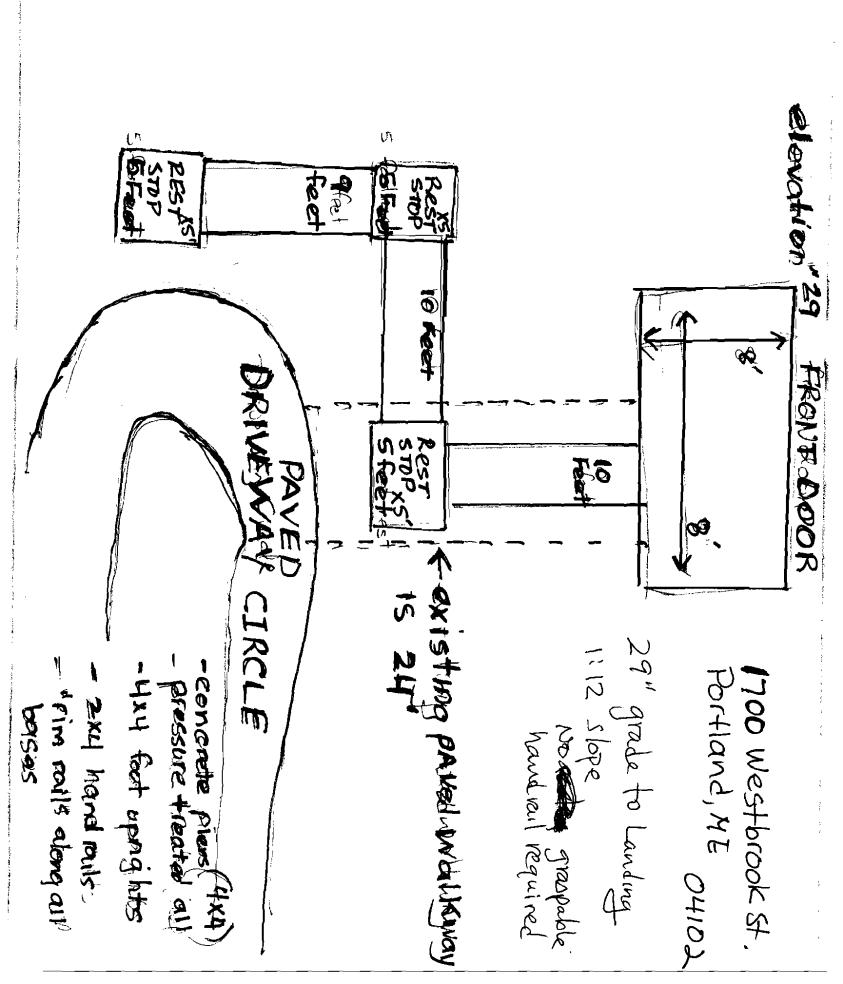

### General Building Permit Application

If you or the property owner owes real estate or personal property taxes or user charges on any

| ocation/Address of Construction:                                             | 1700 Westbrook St.                                             | Portland ME 04102                     |
|------------------------------------------------------------------------------|----------------------------------------------------------------|---------------------------------------|
| otal Square Footage of Proposed Stru                                         |                                                                |                                       |
| l'ax Assessor's Chart, Block & Lot                                           | Applicant *must be owner, Lesses                               | e or Buyer* Telephone:                |
| Thart# Block# Lot#                                                           | Name Patricia Roa                                              | evs and 775-0220                      |
| <u> </u>                                                                     | · · · · · · · · · · · · · · · · · · ·                          |                                       |
| Book # 14598                                                                 | Address 1700 Westbrock                                         |                                       |
| Page # 346                                                                   | City, State & Zip PorHan                                       | e, re ouioz                           |
| essee/DBA (If Applicable)                                                    | Owner (if different from Applica                               |                                       |
|                                                                              | Name                                                           | Work: \$ 2,500                        |
|                                                                              | Address                                                        | C of O Fee: \$                        |
|                                                                              |                                                                | 2010 Pet 1                            |
|                                                                              | City, State & Zip                                              | Total Fee: \$ 50,00                   |
| ·                                                                            |                                                                |                                       |
| Current legal use (i.e. single family)                                       | single tamily                                                  | <del></del>                           |
| f vacant, what was the previous use? _<br>roposed Specific use: <u>Tempo</u> | rary ramp for whe                                              | el chair                              |
|                                                                              | 10.4                                                           |                                       |
| roject description:                                                          | الملقمة المصد                                                  | including 3 5 x 5 rest                |
| A temporary wheelchair                                                       | ramp with 1-12 pitch; in length ending at an 8                 | 'v & landing No Section               |
| ireas Rampis 30 total                                                        | in length encing ature                                         | 11 DT limber into 2'x 6"              |
| framp is loncerthan li                                                       | b' Raip to be built support                                    | 3 16 inches on center.                |
| Contractor's name:                                                           | in length ending at an 8 or Rapp to be built with a to Klipper | " 12 × 12" concrete" cos              |
| ddress: 13 G-rove                                                            | Street Mechanic F                                              | <u>all</u> s, ME 04256                |
| City, State & Zip                                                            |                                                                | Telephone: 461-2999                   |
| Vho should are contact when the name                                         | it is ready: Patricia Rogers                                   | Telephone: 775. 0 2 20                |
| wito should we contact when the perm                                         | actionals St Du Re                                             | am resphone: 1.10 000                 |
| Mailing address: 700 W                                                       | estbrook St Ptk. Rec                                           | <del>-04</del> 102                    |
|                                                                              | nation outlined on the applicable                              |                                       |
| do so will result                                                            | in the automatic denial of your p                              | ermit.                                |
|                                                                              | •                                                              |                                       |
| order to be sure the City fully understa                                     | nds the full scope of the project, the Planni                  | ing and Development Department        |
|                                                                              | to the issuance of a permit. For further info                  |                                       |
|                                                                              | nspections Division on-line at www.portlandn                   | nzine.gov, or stop by the Inspections |
| rision office, room 315 City Hall or call 874                                | <b>L-8</b> 703.                                                |                                       |
| ,,                                                                           |                                                                |                                       |